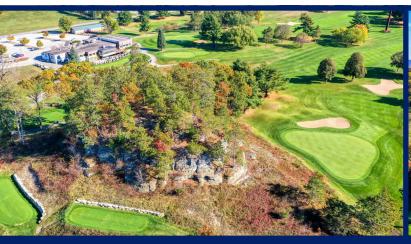

## 18 HOLE GOLF COURSE AND SUPPER CLUB

\$4,300,000 | 5.8 ACRES | 10,000 SQ FT

Opportunity is calling! Here is your chance to own and operate a successful 18 hole golf course and supper club with over a 50 year reputation and customer following all located on a most picturesque golf course. Full kitchens, banquet rooms, bars, everything you ever dreamed of in having your own restaurant. These opportunities don't come often! All this situated in the Wisconsin's beautiful Coulee region.