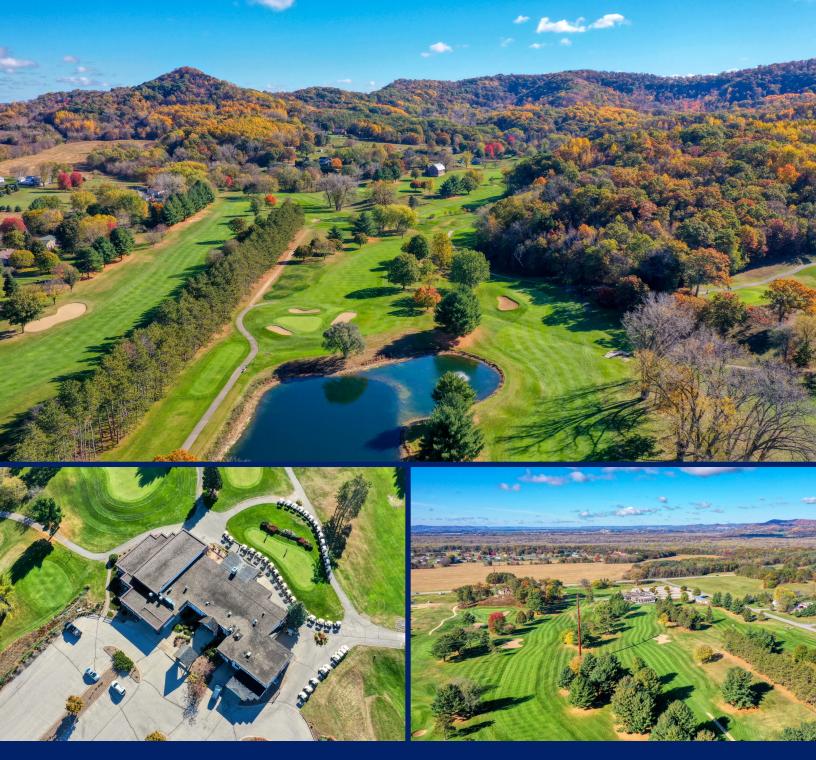

## 18 HOLE GOLF COURSE AND SUPPER CLUB

\$4,300,000 | 5.8 ACRES | 10,000 SQ FT

Opportunity is calling! Here is your chance to own and operate a successful 18 hole golf course and supper club with over a 50 year reputation and customer following all located on a most picturesque golf course. Full kitchens, banquet rooms, bars, everything you ever dreamed of in having your own restaurant. These opportunities don't come often! All this situated in the Wisconsin's beautiful Coulee region.