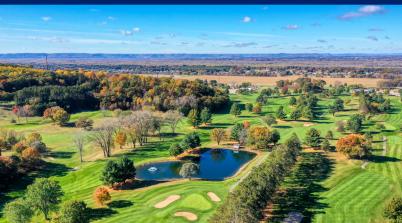

## 18 HOLE GOLF COURSE AND SUPPER CLUB

\$4,300,000 | 5.8 ACRES | 10,000 SQ FT

Opportunity is calling! Here is your chance to own and operate a successful 18 hole golf course and supper club with over a 50 year reputation and customer following all located on a most picturesque golf course. Full kitchens, banquet rooms, bars, everything you ever dreamed of in having your own restaurant. These opportunities don't come often! All this situated in the Wisconsin's beautiful Coulee region.