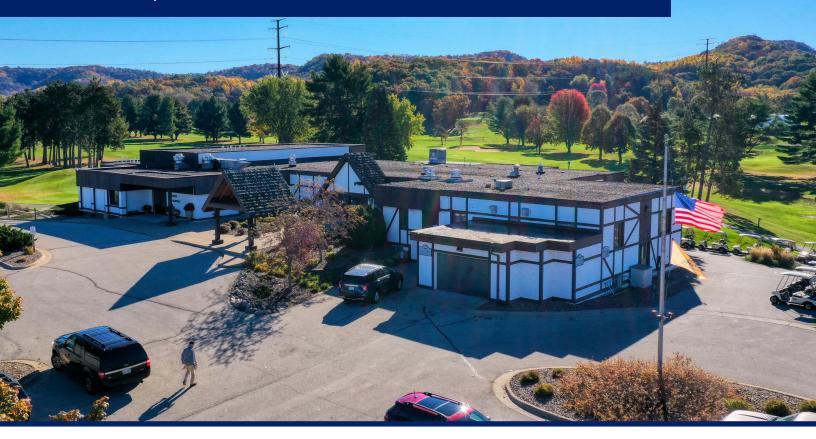

## 18 HOLE GOLF COURSE AND SUPPER CLUB

\$4,300,000 | 5.8 ACRES | 10,000 SQ FT

Opportunity is calling! Here is your chance to own and operate a successful 18 hole golf course and supper club with over a 50 year reputation and customer following all located on a most picturesque golf course. Full kitchens, banquet rooms, bars, everything you ever dreamed of in having your own restaurant. These opportunities don't come often! All this situated in the Wisconsin's beautiful Coulee region.