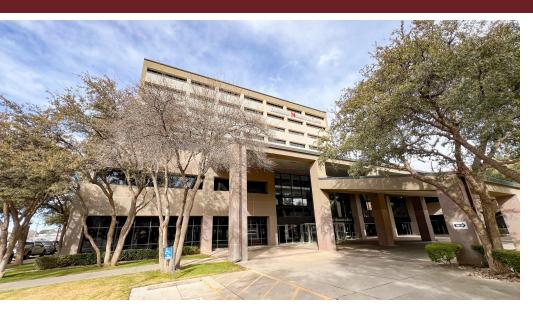

## **Property Description**

Paragon's 11-story building stands tall in the heart of Midland's Downtown Business District, offering a prime location that provides easy access to several major roadways. The 200,000 square foot building is in close proximity to an array of dining, shopping, and recreational destinations. The building not only caters to the professional needs of its occupants but also ensures their everyday conveniences. With on-site banking facilities, ample parking spaces, and 24-hour access, Paragon aims to enhance the overall work-life experience.

### **Property Highlights**

- Located in Midland's Downtown Business District
- Stunning Multi-Story Atrium in the Lobby
- Ample Parking | Attached Parking Garage
- Flexible Floor Plans

| Offering Summary |                     |
|------------------|---------------------|
| Lease Rate:      | \$21.50 SF/yr (NNN) |
| Available SF:    | 9,157 SF            |
| Lot Size:        | 2.07 Acres          |
| Building Size:   | 205,426 SF          |