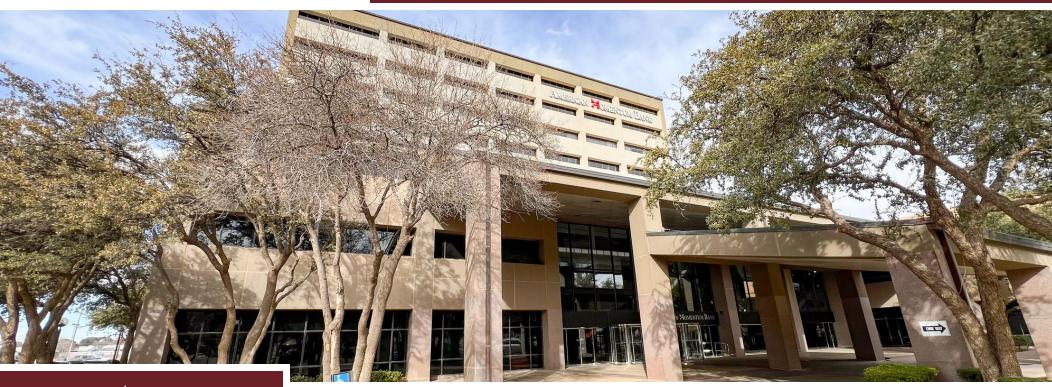

## **Property Description**

Paragon's 11-story building stands tall in the heart of Midland's Downtown Business District, offering a prime location that provides easy access to several major roadways. The 200,000 square foot building is in close proximity to an array of dining, shopping, and recreational destinations. The building not only caters to the professional needs of its occupants but also ensures their everyday conveniences. With on-site banking facilities, ample parking spaces, and 24-hour access, Paragon aims to enhance the overall work-life experience.

### **Property Highlights**

- Located in Midland's Downtown Business District
- Stunning Multi-Story Atrium in the Lobby
- Ample Parking | Attached Parking Garage
- Flexible Floor Plans

| Offering Summary |                     |
|------------------|---------------------|
| Lease Rate:      | \$21.50 SF/yr (NNN) |
| Available SF:    | 9,157 SF            |
| Lot Size:        | 2.07 Acres          |
| Building Size:   | 205,426 SF          |