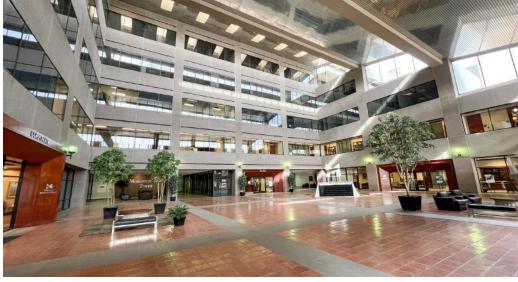

### **Property Highlights**

- Located in Midland's Downtown Business District
- Stunning Multi-Story Atrium in the Lobby
- Ample Parking | Attached Parking Garage
- Flexible Floor Plans

| Offering Summary |                     |
|------------------|---------------------|
| Lease Rate:      | \$21.50 SF/yr (NNN) |
| Available SF:    | 9,157 SF            |
| Lot Size:        | 2.07 Acres          |
| Building Size:   | 205,426 SF          |