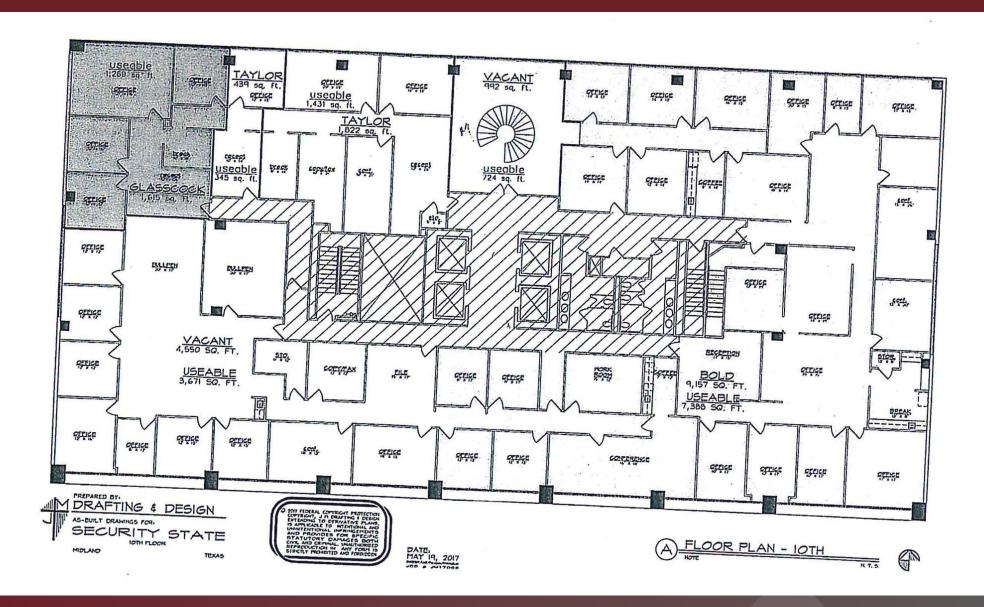

## FLOOR PLAN | SUITE 1000 | PARAGON BUILDING

600 North Marienfeld Street, Midland, TX 79701

### Suite 1000 Highlights

More than 30 Private Offices | Multiple Conference Spaces | (2) Breakrooms | File/Storage Rooms | Unique & Flexible Floor Plan | Key Card Entry | Reception Area | Downtown Views | Natural Light