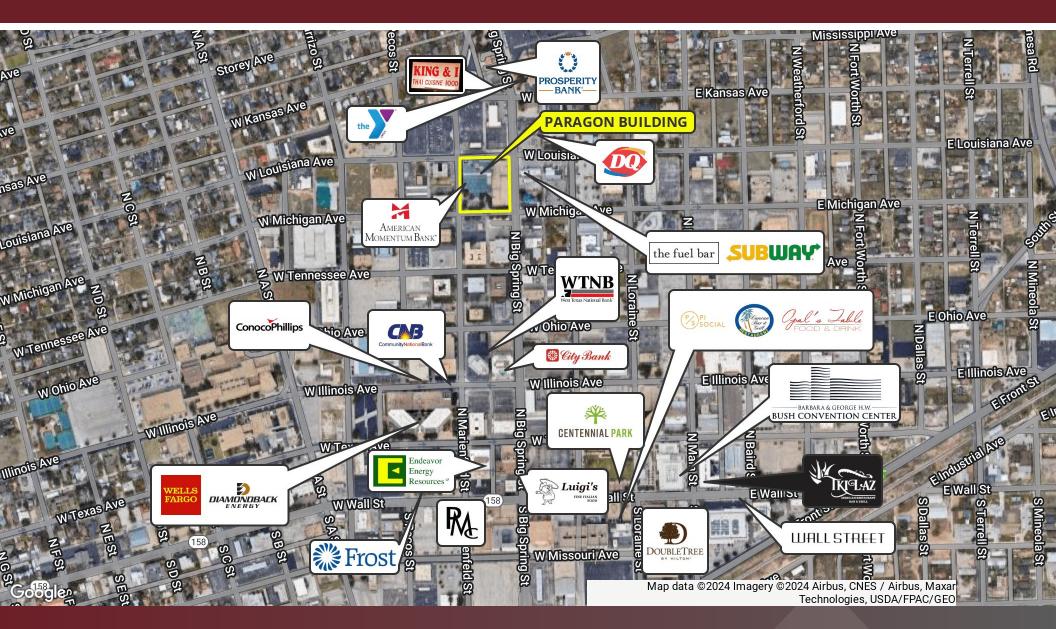

## **Property Description**

Paragon's 11-story building stands tall in the heart of Midland's Downtown Business District, offering a prime location that provides easy access to several major roadways. The 200,000 square foot building is in close proximity to an array of dining, shopping, and recreational destinations. The building not only caters to the professional needs of its occupants but also ensures their everyday conveniences. With on-site banking facilities, ample parking spaces, and 24-hour access, Paragon aims to enhance the overall work-life experience.