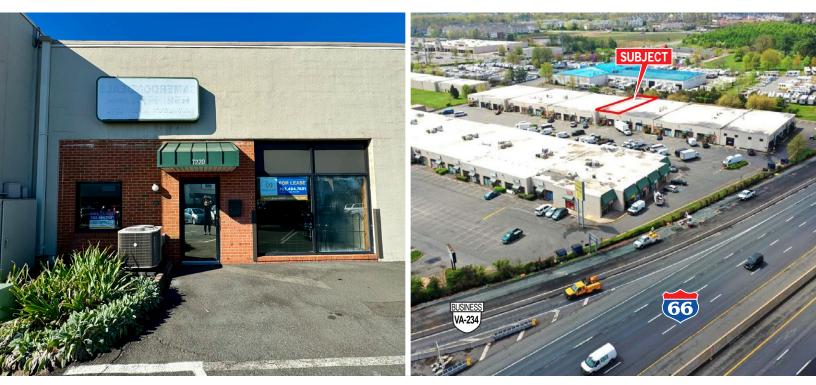

## RETAIL FLEX CONDO FOR LEASE 7220 NATHAN CT., MANASSAS, VA 20109

# AREA HIGHLIGHTS

This retail flex unit is conveniently located just off Business 234 and I-66. Located within the Build America 8 complex, this is a prime commercial space for a diverse range of businesses that require warehouse space. The B-1 zoning accommodates various business types. Ample parking for customers and staff. Close proximity to Home Depot, Harbor Freight, The Tile Shop and an abundance of national and premier retailers.