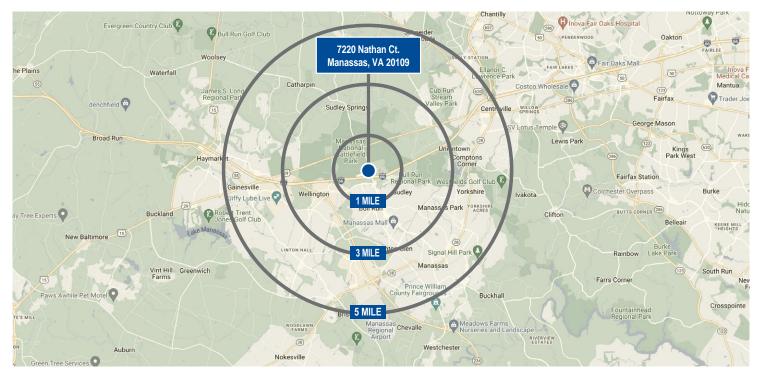

### DEMOGRAPHICS

| DEMOGRAPHICS      | 1 MILE    | 3 MILE    | 5 MILE    |
|-------------------|-----------|-----------|-----------|
| Population        | 12,533    | 54,089    | 175,486   |
| Households        | 4,194     | 17,542    | 55,848    |
| Avg HH Income     | \$85,605  | \$108,289 | \$133,082 |
| Median Home Value | \$318,568 | \$361,526 | \$432,703 |