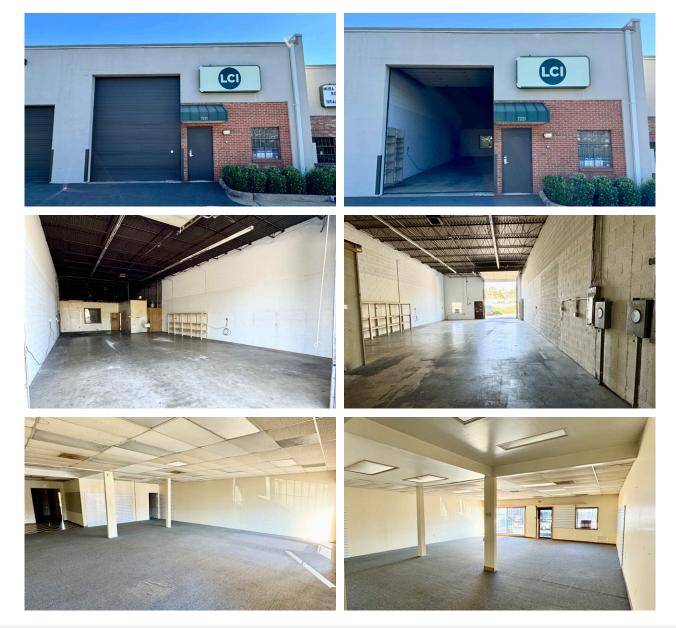

## **PROPERTY OVERVIEW**

| Available Unit: | 7220 Nathan Ct.         |  |
|-----------------|-------------------------|--|
| Available SF:   | 3,400                   |  |
| Lease Price:    | \$18.00/SF + \$2.45 NNN |  |
| Zoning:         | B-1 (General Business)  |  |
| Drive-In:       | One bay door 10' x 14'  |  |
| Ceiling Height: | 17'                     |  |