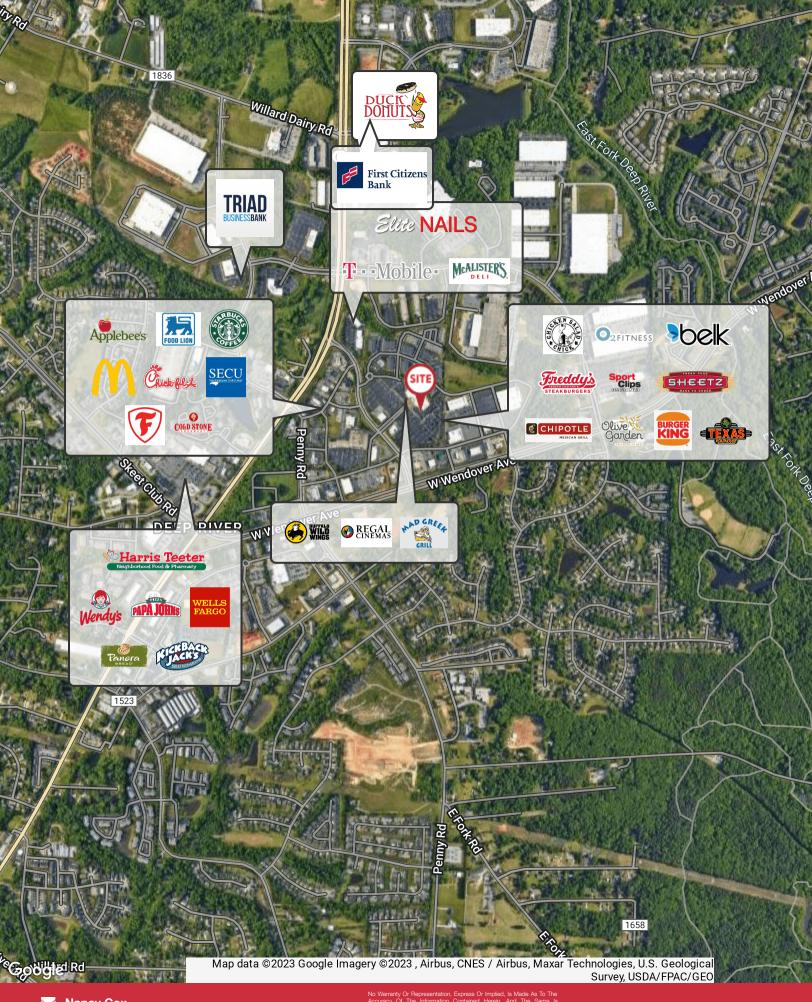

## Palladium at Deep River

- 3,105 SF Available 2/1/2024
- Flexible office offers private offices, conferencing, and collaborative areas
- Superior finishes throughout
- Located in bustling Palladium retail area near restaurants, retail, and services
- Easy access with abundance of parking
- 33,000 VPD (Wendover/Samet) & 32,000 VPD (Samet &