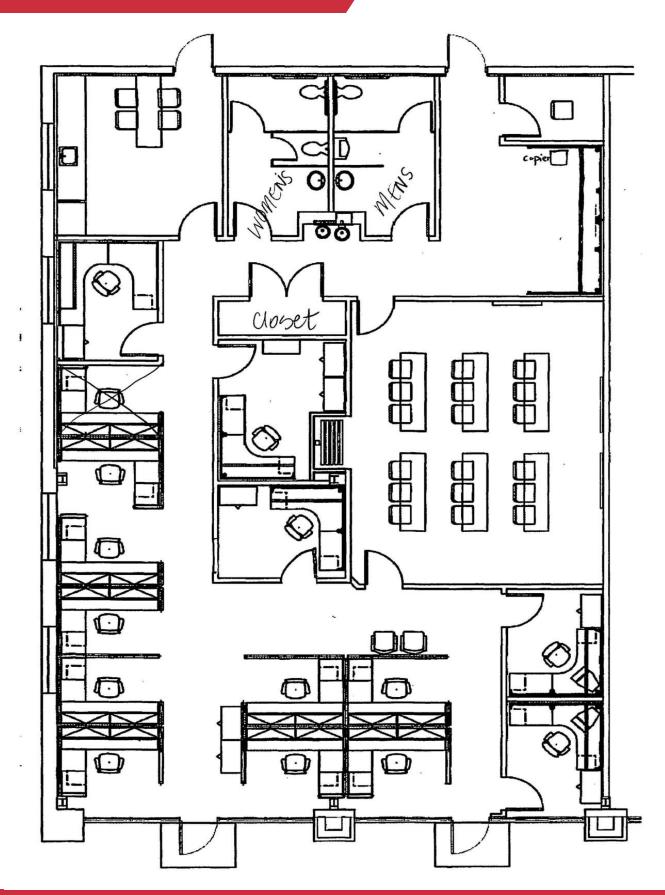

## Palladium at Deep River

- 3,105 SF Available 2/1/2024
- Flexible office offers private offices, conferencing, and collaborative areas
- Superior finishes throughout
- Located in bustling Palladium retail area near restaurants, retail, and services
- Easy access with abundance of parking
- 33,000 VPD (Wendover/Samet) & 32,000 VPD (Samet &