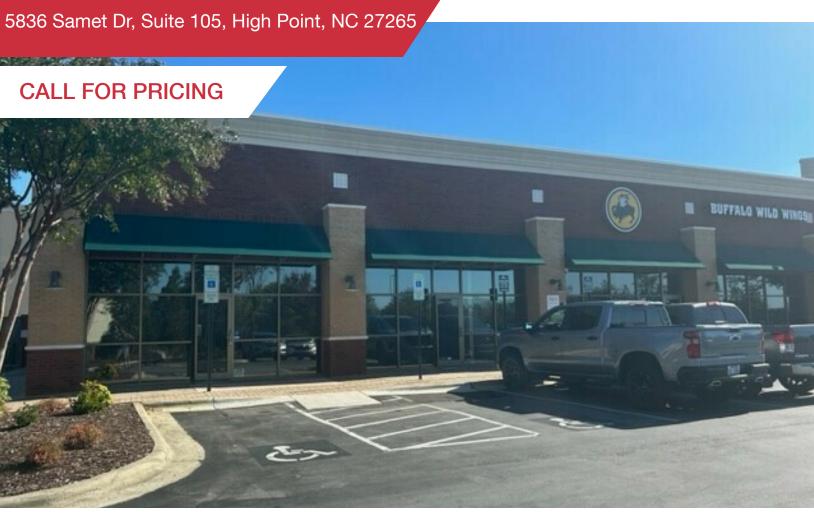

## **OFFICE FOR LEASE**

5836 Samet Dr, Suite 105, High Point, NC 27265

## Palladium at Deep River

- 3,105 SF Available 2/1/2024
- Flexible office offers private offices, conferencing, and collaborative areas
- Superior finishes throughout
- Located in bustling Palladium retail area near restaurants, retail, and services
- Easy access with abundance of parking
- 33,000 VPD (Wendover/Samet) & 32,000 VPD (Samet &