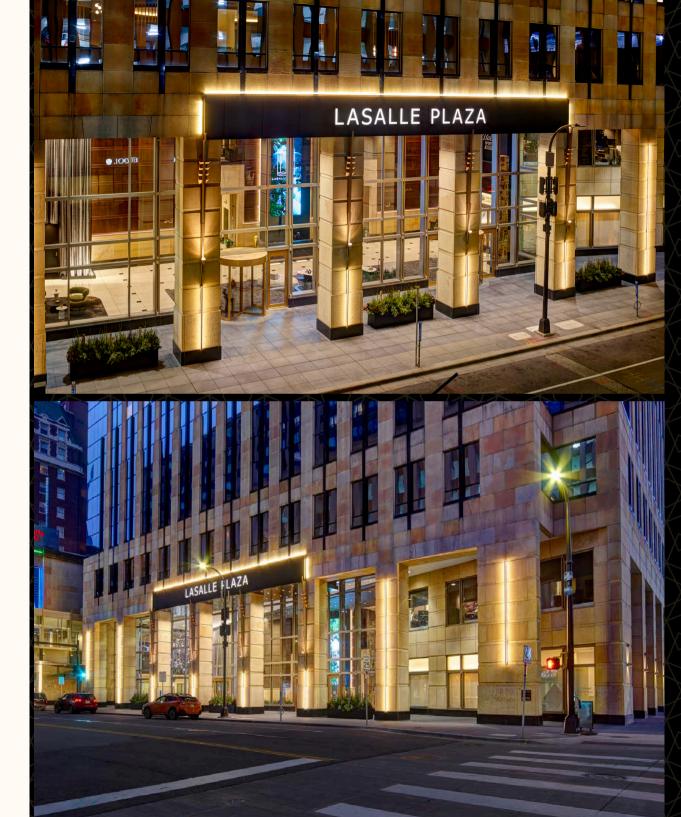

# Enhanced Streetscape

The curb appeal of the neighborhood sets the tone for an elevated experience.

- New prominent building entry on LaSalle Avenue
- Exterior ambient lighting and street music
- Sidewalk greenery

## 1st Floor Renovations

Hospitality-focused arrival provides a welcoming environment.