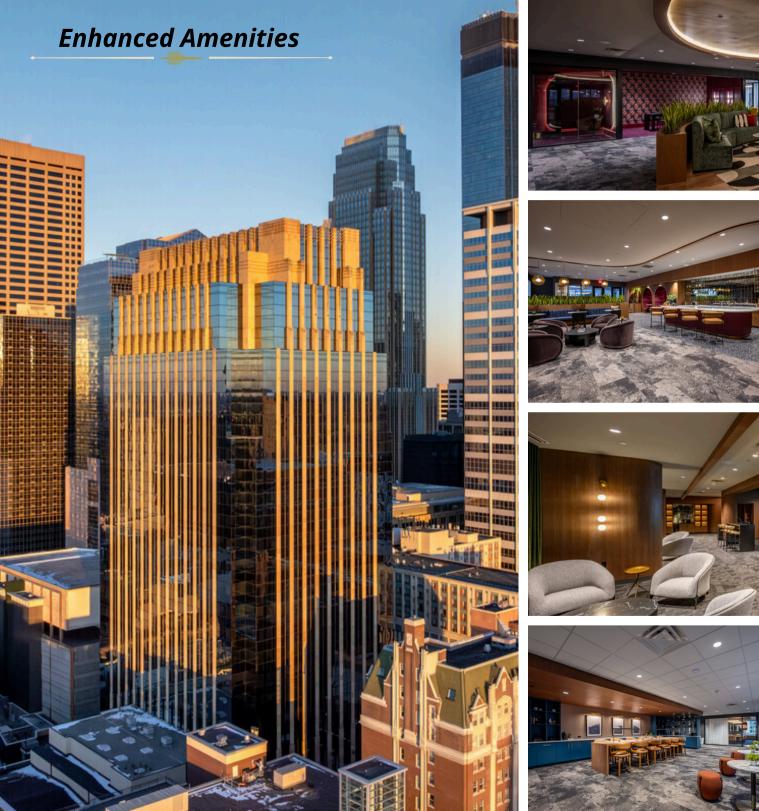

oard and art feature enhance your visual experience



## Expanded Fitness Center and Pickleball Court

Luxury daily living amenities provide tenants with everything they need in one building.

The Building houses a Class A fitness center featuring:

- Personalized training
- Full locker rooms
- Pickleball court
- Cold plunge and sauna



### **4th Floor Amenities**

Luxury daily living amenities provide tenants with everything they need in one building.

- Tenant lounge with fireside seating
- Multi-sport simulators
- Modern conference and training center
- Executive boardroom and breakout rooms



### 4th Floor Outdoor Patio

### Luxury daily living amenities provide tenants with everything they need in one building.

- Outdoor seating
- Fire tables
- Bar and lounge area
- Lawn games

















## **Enhanced Amenities**







I II















# LASALLE PLAZA





### Available Office Spaces



<u>Small Blocks</u> <u>1,000 - 5,000 SF</u>



Large Blocks 10,000 - 20,000 SF



<u>Medium Blocks</u> 5,000 - 10,000 SF



Full Floor & Above 20,000 SF+

TT



<u>Retail</u> <u>350 - 2,701 SF</u>



#### Brent Jacobson Executive Vice President +1 612 355 2609 bjacobson@hempelcompanies.com

Ben Krsnak Executive Vice President +1 612 770 7545 ben@hempelcompanies.com Julie Yeazle Senior Leasing Associate +1 612 817 6315 jyeazle@hempelcompanies.com

Northstar Equity Services, LLC, dba Hempel Real Estate, a licensed real estate broker in MN and WI. Although information has been obtained from sources deemed reliable, neither Owner nor Hempel Real Estate makes any guarantees, wa