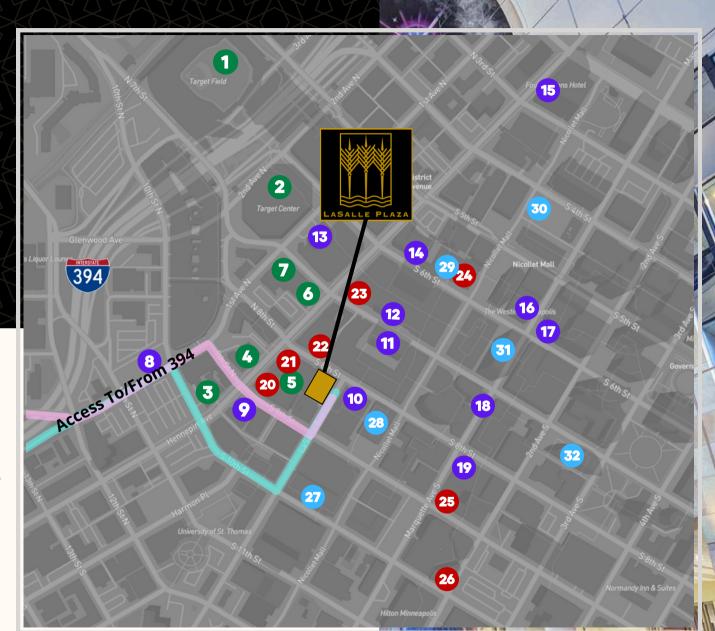

## **LIVE, WORK, PLAY** Unparalleled Downtown Location

Situated at the epicenter of city life, LaSalle Plaza provides multiple access points to the Minneapolis Skyway system which features downtown shopping, restaurants, housing, hotels, and sport and entertainment complexes.

#### Sports & Entertainment

- 1 Target Field
- 2 Target Center
- 3 Orpheum Theatre
- 4 Brave New Workshop
- 5 State Theatre
- 6 Pantages Theatre
- 7 First Avenue

#### Hotels

- 8 Fairfield Inn & Suites
- 9 The Chambers
- 10 Residence Inn
- 11 The Royal Senesta
- 12 Minneapolis Marriott
- 13 The Loews
- 14 Embassy Suites
- 15 Four Seasons16 The Westin
- 17 The Rand
- 18 The Marquette
- 19 W Minneapolis The Foshay

#### Restaurants

- 20 CRAVE21 The Capital Grille
- 22 Union Rooftop
- 23 Fogo de Chao
- 24 The Oceanaire
- 25 Manny's Steakhouse
- 26 Ruth's Chris Steakhouse

#### **Major Employers**

- 27 Target
- 28 US Bank
- 29 Dorsey & Whitney
- 30 Wells Fargo
- 21 Xcel Energy
- 32 Ameriprise