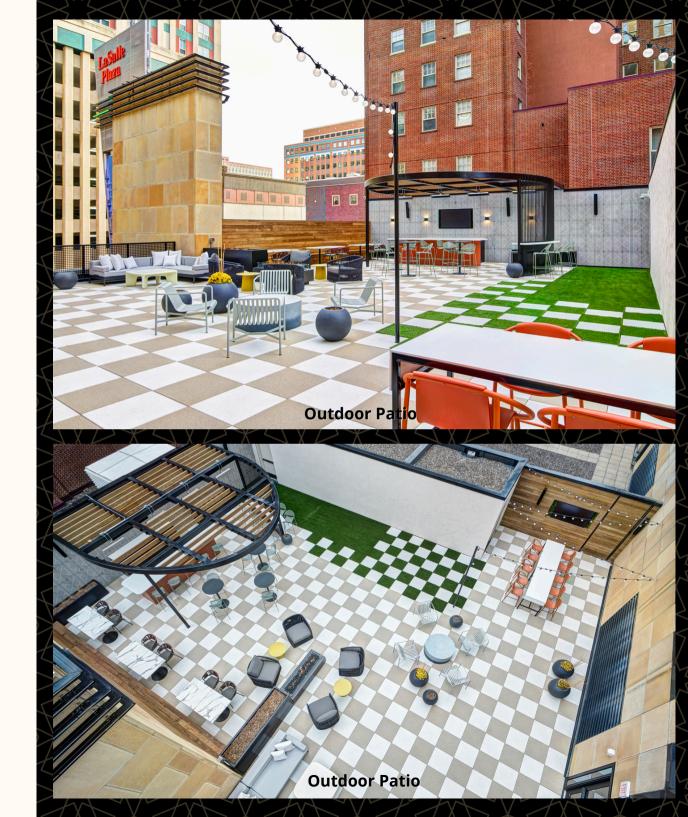

### 4th Floor Outdoor Patio

### Luxury daily living amenities provide tenants with everything they need in one building.

- Outdoor seating
- Fire tables
- Bar and lounge area
- Lawn games