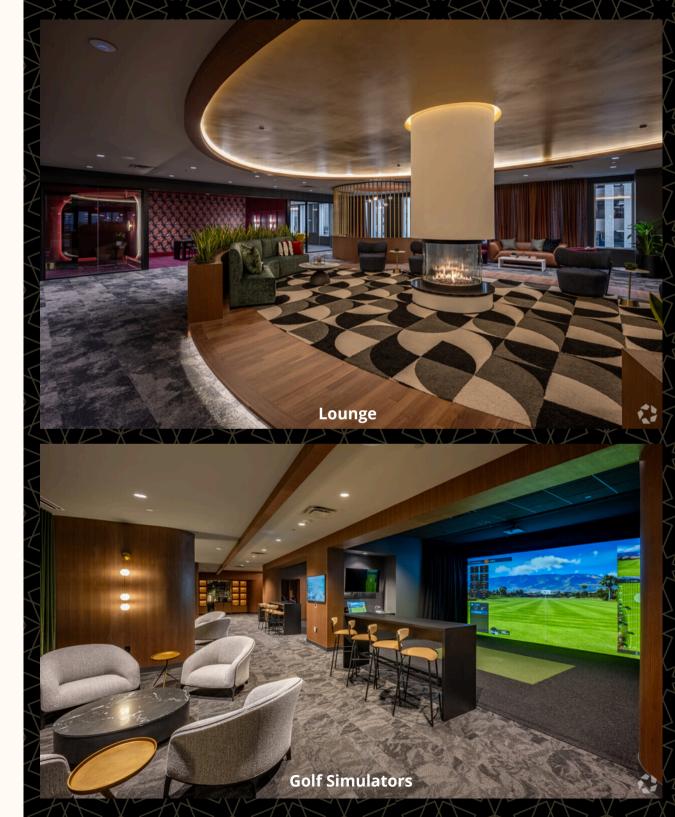

### **4th Floor Amenities**

Luxury daily living amenities provide tenants with everything they need in one building.

- Tenant lounge with fireside seating
- Multi-sport simulators
- Modern conference and training center
- Executive boardroom and breakout rooms