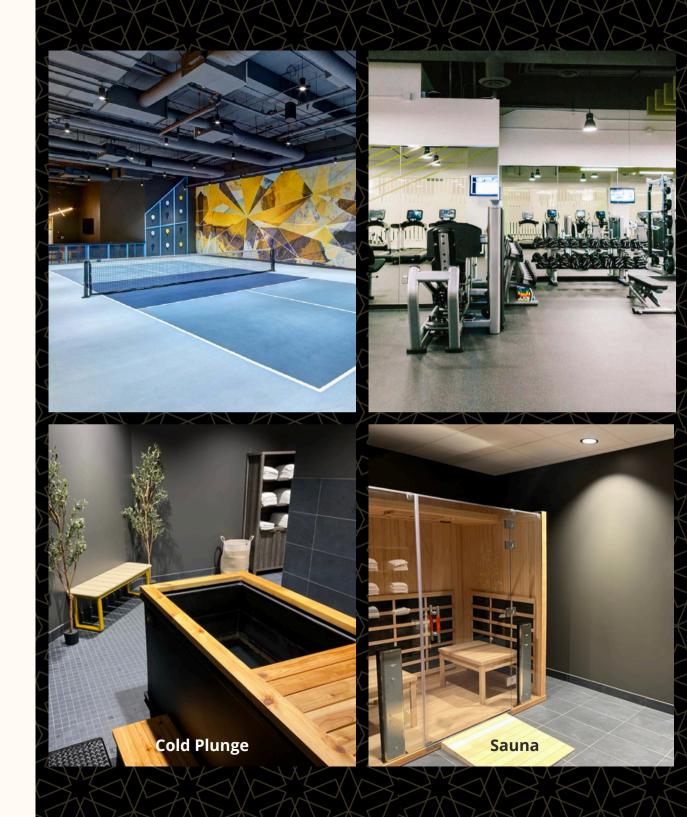

## Expanded Fitness Center and Pickleball Court

Luxury daily living amenities provide tenants with everything they need in one building.

The Building houses a Class A fitness center featuring:

- Personalized training
- Full locker rooms
- Pickleball court
- Cold plunge and sauna