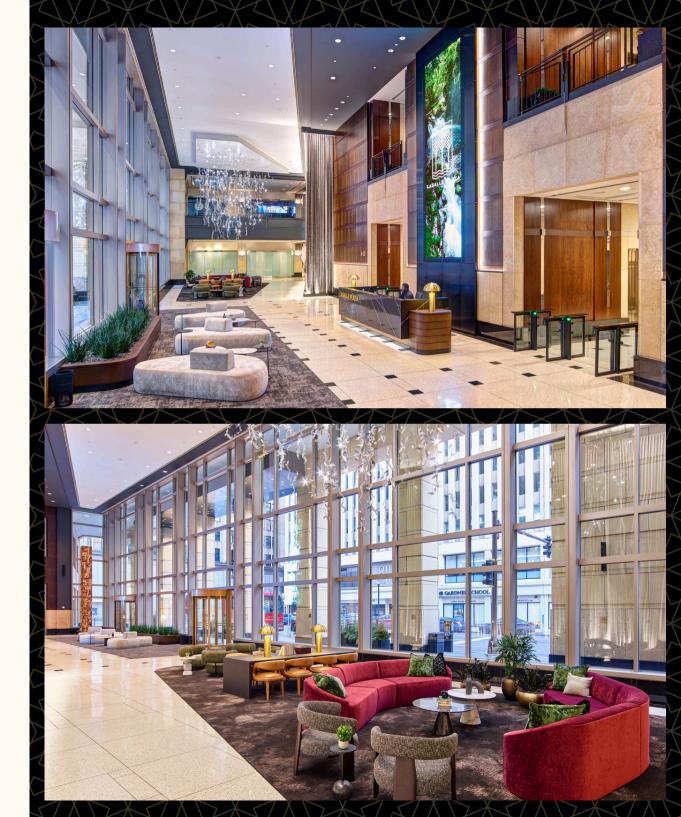

## 1st Floor Renovations

Hospitality-focused arrival provides a welcoming environment.

### 1st Floor Lobby Enhancements

- Installed security turnstiles and destination elevators
- New security station located by the elevators
- Upgraded security monitoring system throughout the Building
- Inviting casual seating
- Video board and art feature enhance your visual experience