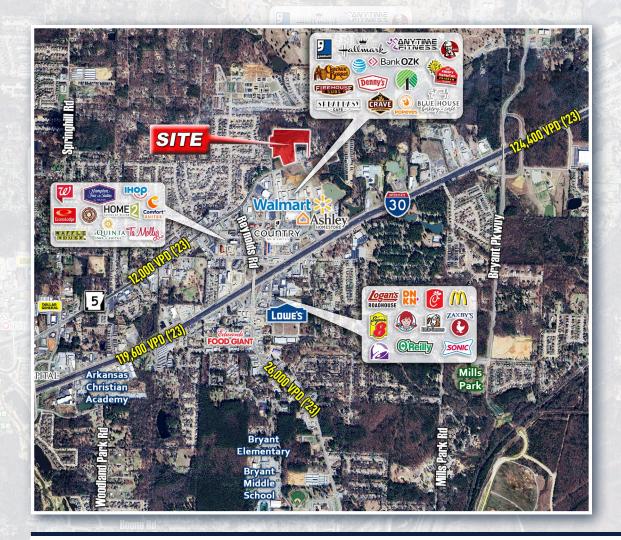

### **INTERSECTION AERIAL**

501.663.5400 | 2100 Riverdale Road, Suite 100, Little Rock, AR 72202 | HathawayGroup.com

# Property Highlights

- For Sale at \$4,125,000
- ±15.5 Acres Available
- Easy access to Interstate 30
- Frontage on Highway 5 and on Lowrey Lane
- Neighboring uses include local self-storage, residential, retail, branch bank, and C-Store
- Surrounded by national retailers, restaurants and hotels including Walmart, Ashley Homestore, Lowe's, Edward's Food Giant, Dollar Tree, Cracker Barrel, Chick-fil-A, Logan's Roadhouse, and more
- Zoned: General Commercial District C-2

#### **Traffic Counts**

State Hwy 5: 12,000 VPD (ARDOT '23)