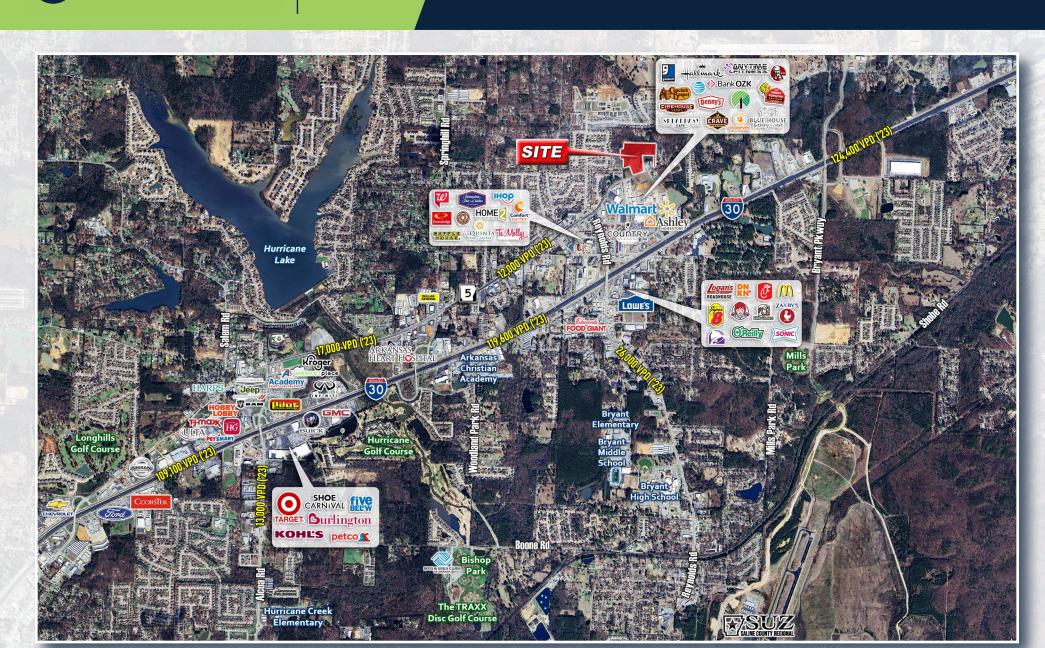

### **WIDE AERIAL**

501.663.5400 | 2100 Riverdale Road, Suite 100, Little Rock, AR 72202 | HathawayGroup.com

# Property Highlights

- For Sale at \$4,125,000
- ±15.5 Acres Available
- Easy access to Interstate 30
- Frontage on Highway 5 and on Lowrey Lane
- Neighboring uses include local self-storage, residential, retail, branch bank, and C-Store
- Surrounded by national retailers, restaurants and hotels including Walmart, Ashley Homestore, Lowe's, Edward's Food Giant, Dollar Tree, Cracker Barrel, Chick-fil-A, Logan's Roadhouse, and more
- Zoned: General Commercial District C-2

#### **Traffic Counts**

State Hwy 5: 12,000 VPD (ARDOT '23)