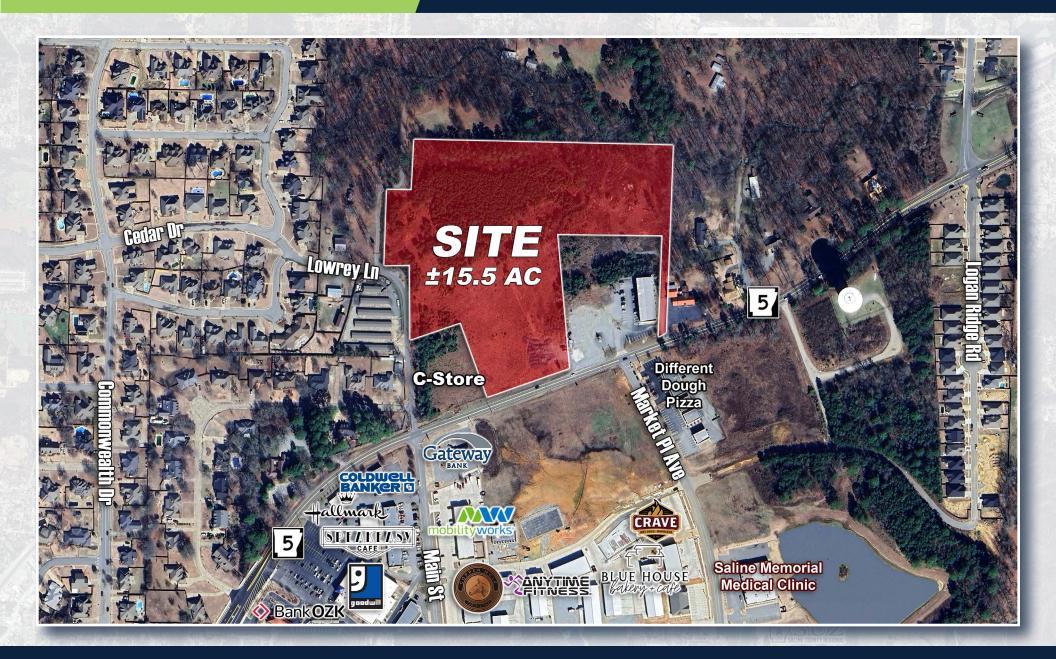

# Highway 5 and Main Street - NE

6205 Highway 5, Bryant, Arkansas 72022

# Property Highlights

- For Sale at \$4,125,000
- ±15.5 Acres Available
- Easy access to Interstate 30
- Frontage on Highway 5 and on Lowrey Lane
- Neighboring uses include local self-storage, residential, retail, branch bank, and C-Store
- Surrounded by national retailers, restaurants and hotels including Walmart, Ashley Homestore, Lowe's, Edward's Food Giant, Dollar Tree, Cracker Barrel, Chick-fil-A, Logan's Roadhouse, and more
- Zoned: General Commercial District C-2