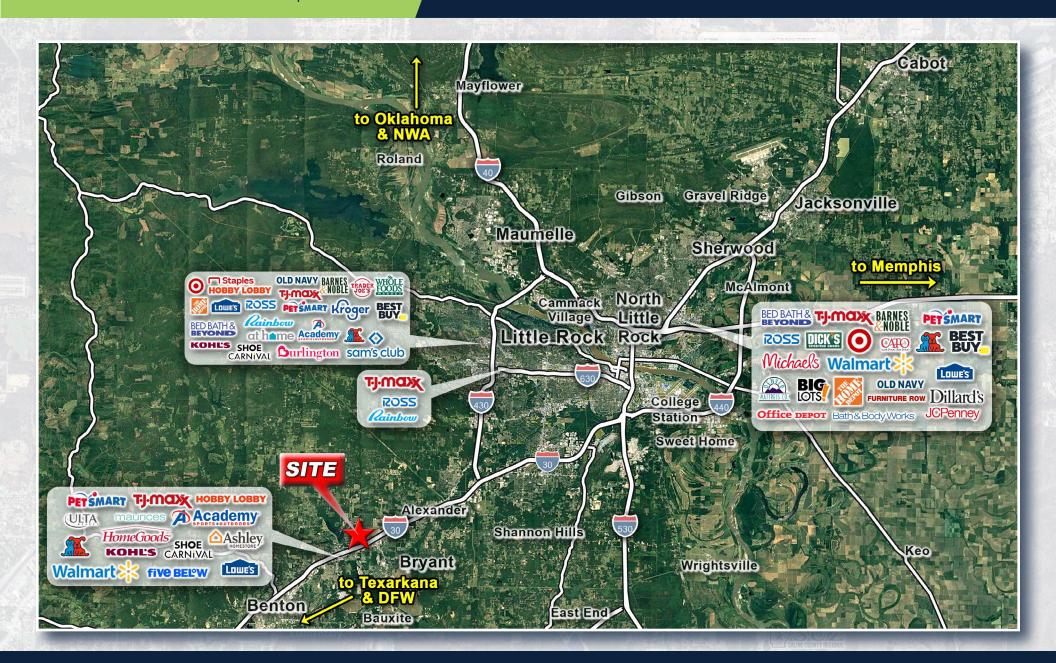

### **MARKET AERIAL**

501.663.5400 | 2100 Riverdale Road, Suite 100, Little Rock, AR 72202 | HathawayGroup.com