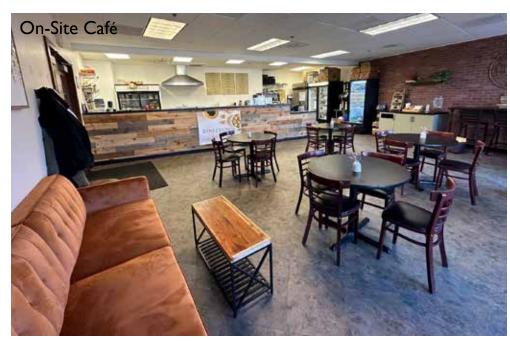

#### **PROPERTY FEATURES**

- Adjacent to Route 202 Parkway
- 100% Emergency Generator Power
  - Abundant natural light
- On-site childcare/preschool center
  - On-site café
  - On-site property management
- \$27.50 per square foot plus electric