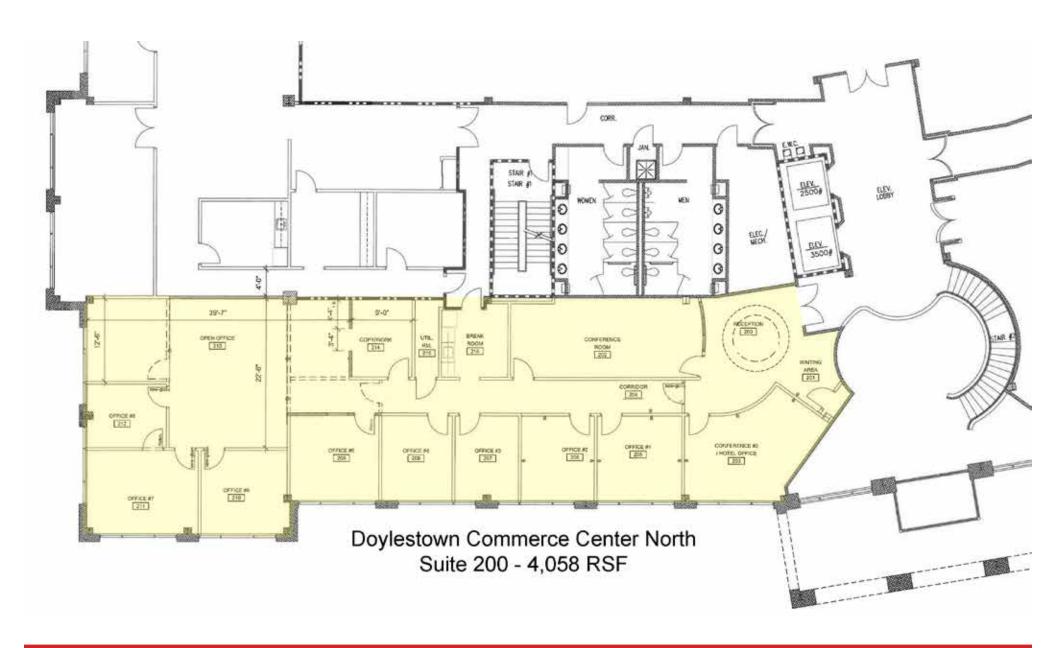

#### Suite 200 4,058± RSF - 2nd Floor

- Conference Rooms
- Private Offices
- Kitchenette
- Customizable

#### Suite 308 3,621± RSF - 3rd Floor

- Conference Room
- Private Offices
- Open Floor Plan
- Customizable

Corporation

2005 S. Easton Road, Doylestown, PA

Corporation

2005 S. Easton Road, Doylestown, PA

Suite 200 2nd Floor - 4058± RSF - Private Office, Conference Rooms, Kitchenette