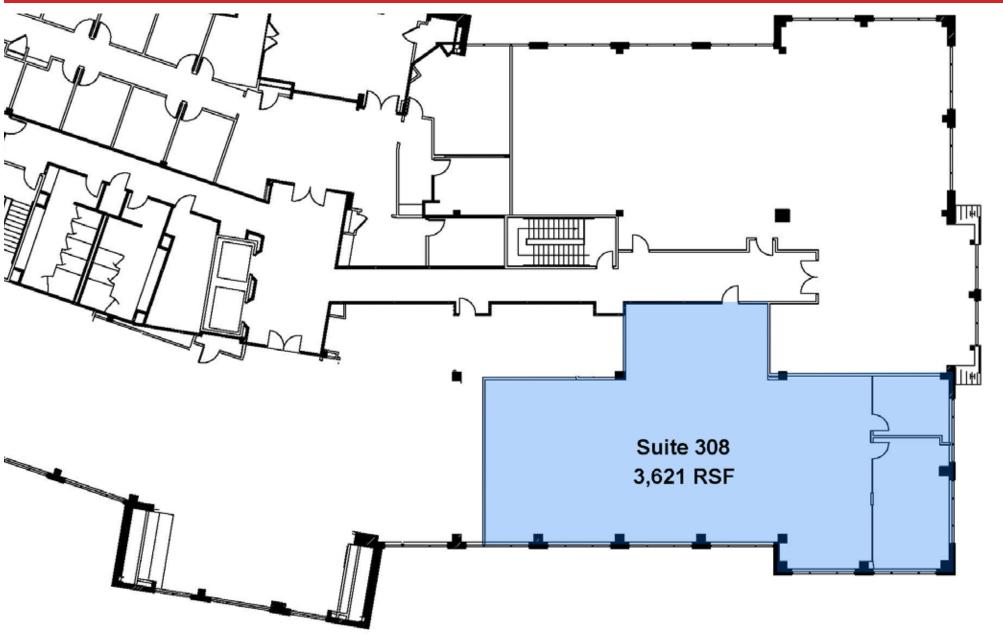

#### Suite 308 3,621± RSF - 3rd Floor

- Conference Room
- Private Offices
- Open Floor Plan
- Customizable

Corporation

2005 S. Easton Road, Doylestown, PA

Corporation

2005 S. Easton Road, Doylestown, PA

Suite 200 2nd Floor - 4058± RSF - Private Office, Conference Rooms, Kitchenette

Corporation

2005 S. Easton Road, Doylestown, PA

Corporation

2005 S. Easton Road, Doylestown, PA

Suite 308 3rd Floor - 3,621 ± RSF - Private Office, Conference Room, Large Open Work Area

Corporation 2005 S. Easton Road, Doylestown, PA