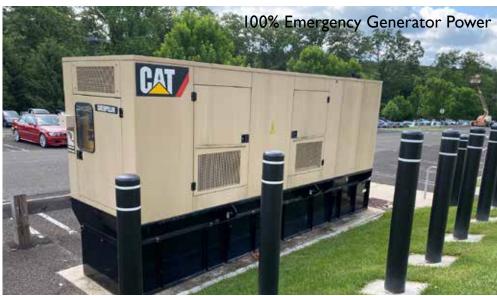

#### **PROPERTY FEATURES**

- Adjacent to Route 202 Parkway
- 100% Emergency Generator Power
  - Abundant natural light
- On-site childcare/preschool center
  - On-site café
  - On-site property management
- \$27.50 per square foot plus electric