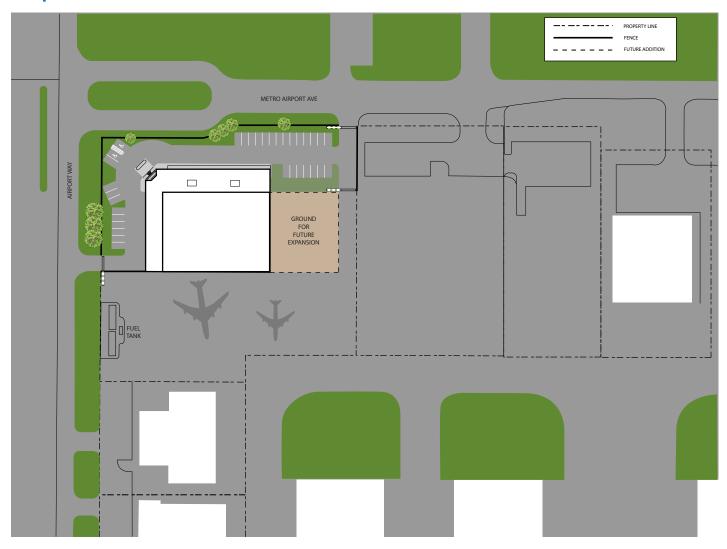

ve garage
- -2,000 amp electrical service
- -Radiant gas heating system in hangar bay

### **Personal Property**

Furniture, fixtures and equipment existing as of closing may be included.

For information, please contact:

#### **Alan Polacsek**

Executive Managing Director t 303-260-4247 alan.polacsek@nmrk.com

#### **Toby Sutherland**

Director t 303-260-4248 toby.sutherland@nmrk.com 1800 Larimer Street, Suite 1700, Denver, CO 80202

#### nmrk.com









#### 9666 METRO AIRPORT AVENUE | BROOMFIELD, COLORADO

# **Property Details**

- -5 Private offices, conference room, kitchen/ breakroom
- Maintenance/clean room with compressed air, battery room and storage
- -Gated, secure surface parking
- -Electric tug available for use
- -12,000 gallon fuel tank

## **Floorplan**





# Siteplan



# **Property Photos**







#### 9666 METRO AIRPORT AVENUE | BROOMFIELD, COLORADO

## Location



For information, please contact:

#### **Alan Polacsek**

Executive Managing Director t 303-260-4247 alan.polacsek@nmrk.com

#### **Toby Sutherland**

Director t 303-260-4248 toby.sutherland@nmrk.com 1800 Larimer Street, Suite 1700, Denver, CO 80202

#### nmrk.com