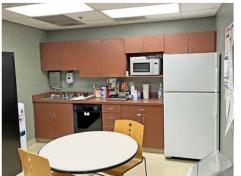

# **Property Details**

- -5 Private offices, conference room, kitchen/ breakroom
- Maintenance/clean room with compressed air, battery room and storage
- -Gated, secure surface parking
- -Electric tug available for use
- -12,000 gallon fuel tank

# **Property Photos**