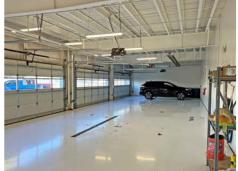

## **Property Highlights**

- -Hangar door height: 32 ft.
- -10 car heated executive garage
- -2,000 amp electrical service
- -Radiant gas heating system in hangar bay

# **Property Photos**