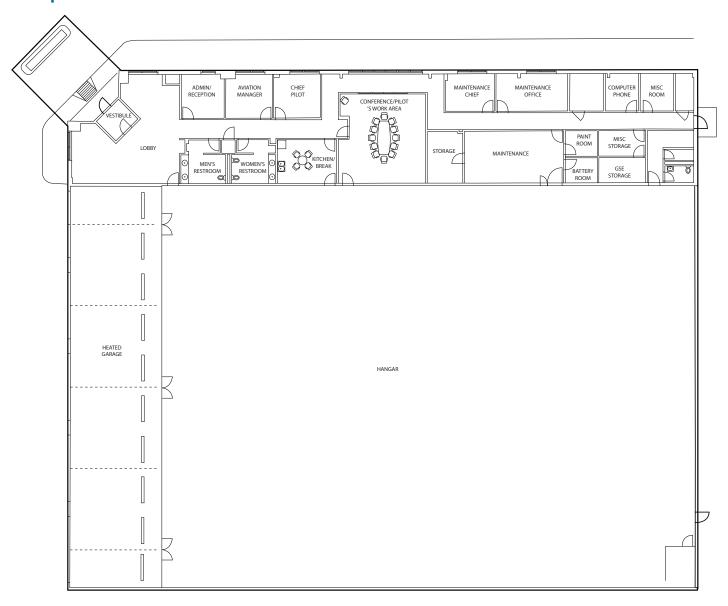

## **Floorplan**

#### **Area**

15,950 SF hangar

2,558 SF garage

4,777 SF office

23,285 SF total

## **Property Highlights**

- -Hangar door height: 32 ft.
- -10 car heated executive garage
- -2,000 amp electrical service
- -Radiant gas heating system in hangar bay

# **Property Details**

- -5 Private offices, conference room, kitchen/ breakroom
- Maintenance/clean room with compressed air, battery room and storage
- -Gated, secure surface parking
- -Electric tug available for use
- -12,000 gallon fuel tank