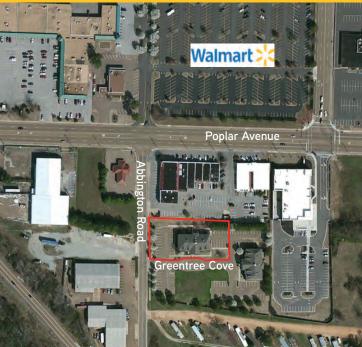

## 574 Greentree Cove

574 GREENTREE COVE, COLLIERVILLE, TENNESSEE 38017

Great office space in heart of Collierville, south of intersection of Poplar Avenue and Abbington Road.