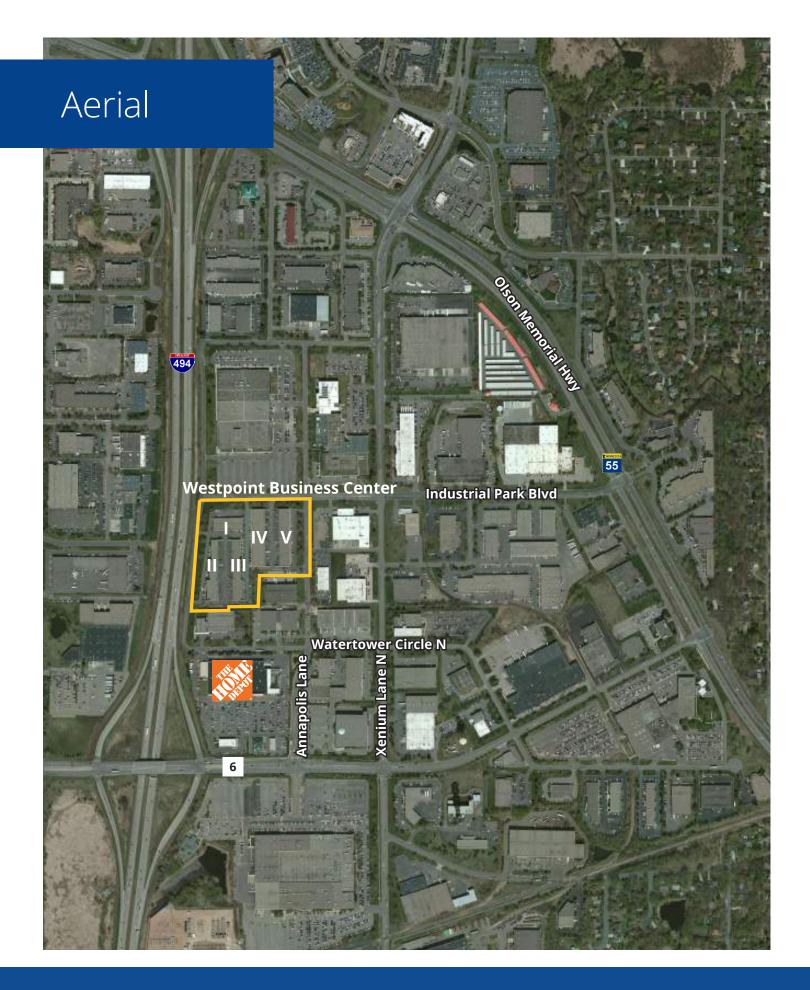

7732 paul.bickford@colliers.com

#### **Rob Brass**

Vice President +1 952 897 7757 rob.brass@colliers.com

### **Andrew Odney**

Senior Vice President +1 952 897 7709 andrew.odney@colliers.com

1600 Utica Avenue S Ste 300 St. Louis Park, MN 55416 P: +1 952 897 7700 colliers.com

# Westpoint Business Center Bldg I 13895 Industrial Park Blvd, Plymouth

# **Building Amenities**

- > Five (5) building development totaling 162,000 SF
- > Great access and visibility to I-494
- > Near many amenities
- > 14' clear height
- > Flexible bay sizes
- > Locally owned and managed

Copyright © 2024 Colliers International. Information herein has been obtained from sources deemed reliable, however its accuracy cannot be guaranteed. The user is required to conduct their own due diligence and verification.





# Westpoint Business Center Bldg I

13895 Industrial Park Blvd | Plymouth, MN 55441



# **Property Address:**

13895 Industrial Park Blvd Plymouth, MN 55441

# **Currently Available:** Suite 140

4,242 SF office

### **Year Built:**

1978

## **Clear Height:**

8

#### **Zoning:**

I-2 General Industrial

## **Building Square Feet:**

17,062 SF total

#### **Net Rental Rates:**

\$7.50 PSF

### 2024 Est. CAM & RE Tax:

\$5.54 PSF CAM \$2.58 PSF RE taxes \$8.12 PSF total

#### **Amenities:**

- Five (5) building development totaling 162,000 SF
- Great access and visibility to I-494
- Near many area amenities
- Flexible bay sizes
- · Locally owned and managed

## FOR LEASING INFORMATION, CONTACT:

**Paul Bickford** 952 897 7732

**Rob Brass** 

952 897 7757

paul.bickford@colliers.com r