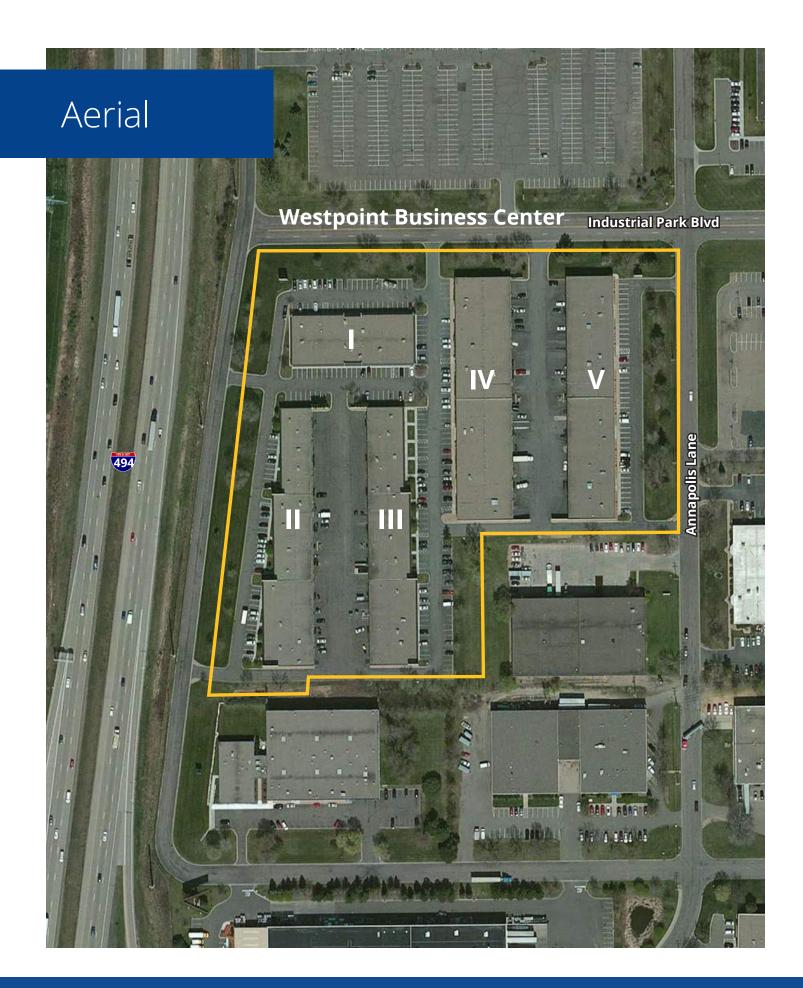

# Westpoint Business Center Bldg I 13895 Industrial Park Blvd, Plymouth

# **Building Amenities**

- > Five (5) building development totaling 162,000 SF
- > Great access and visibility to I-494
- > Near many amenities
- > 14' clear height
- > Flexible bay sizes
- > Locally owned and managed

# Westpoint Business Center Bldg I

13895 Industrial Park Blvd | Plymouth, MN 55441

# **Property Address:**

13895 Industrial Park Blvd Plymouth, MN 55441