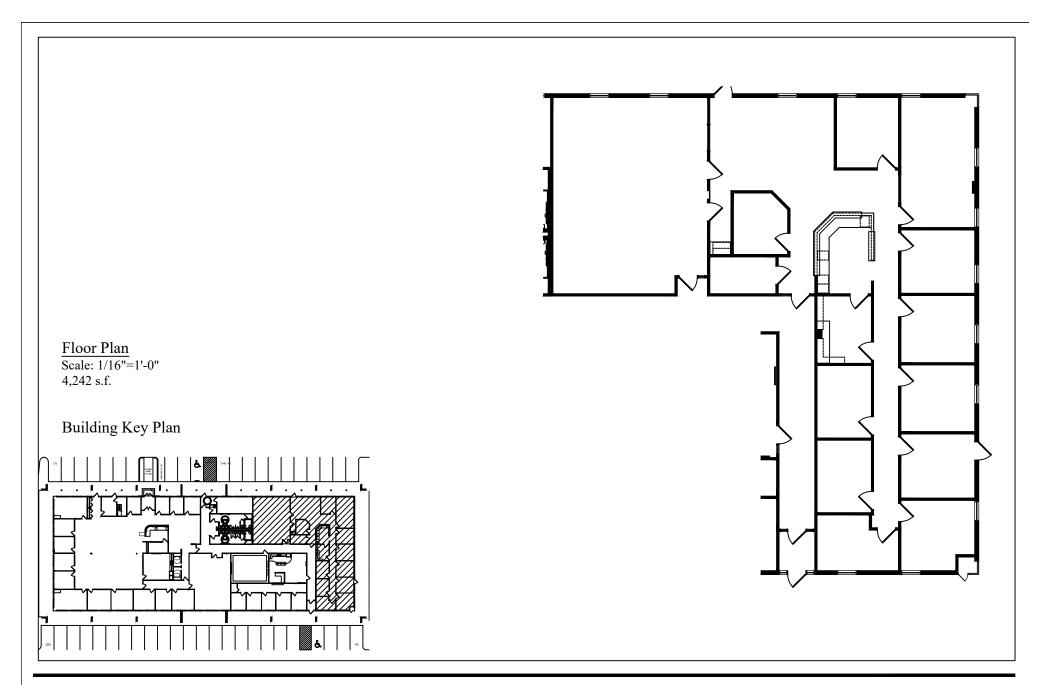

140

4,242 SF office

### **Year Built:**

1978

## **Clear Height:**

8

#### **Zoning:**

I-2 General Industrial

## **Building Square Feet:**

17,062 SF total

#### **Net Rental Rates:**

\$7.50 PSF

### 2024 Est. CAM & RE Tax:

\$5.54 PSF CAM \$2.58 PSF RE taxes \$8.12 PSF total

#### **Amenities:**

- Five (5) building development totaling 162,000 SF
- Great access and visibility to I-494
- Near many area amenities
- Flexible bay sizes
- · Locally owned and managed

## FOR LEASING INFORMATION, CONTACT:

**Paul Bickford** 952 897 7732

**Rob Brass** 

952 897 7757

paul.bickford@colliers.com rob.brass@colliers.com

Colliers International | Minneapolis-St. Paul 1600 Utica Ave S Ste 300, St. Louis Park, MN 55416 www.colliers.com

**Andrew Odney** 952 897 7709

andrew.odney@colliers.com





**Westpoint Business Center I** 

13895 Industrial Park Blvd., Suite 140 Plymouth, MN 55441