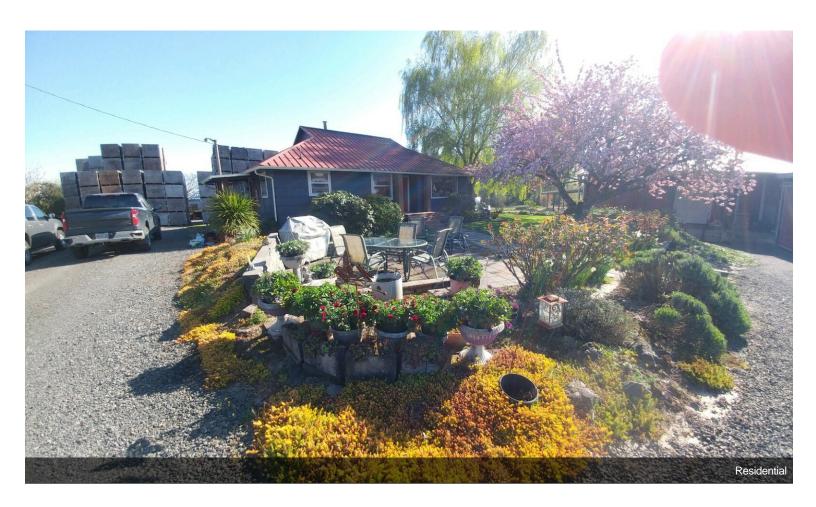

## **Firestone Farms**

\$2,600,000

Exceptionally rare rural production facility on 4.4 acres. Property and buildings are versatile for many kinds of agricultural processing... nuts, wine, grain, etc. Property features 21,900 square feet of production space including cold storage space and a 1344 square foot single family residence that is currently rented. 2 wells with primary production well rated at 50 gallons per minute. Current zoning is EF80, production is being done via a Conditional Use Permit through Yamhill County. Please contact Yamhill County Planning to verify details....

- Rare Rural Production Facility: Located on 4.4 acres
- Versatile Uses: Suitable for agricultural processing (nuts, wine, grain, etc.)
- Production Space: 21,900 sq. ft. including cold storage
- Residence: 1,344 sq. ft. single-family home, currently rented
- Water Supply: 2 wells, primary well at 50 GPM
- Zoning: EF80 with Conditional Use Permit

## **Property Photos**