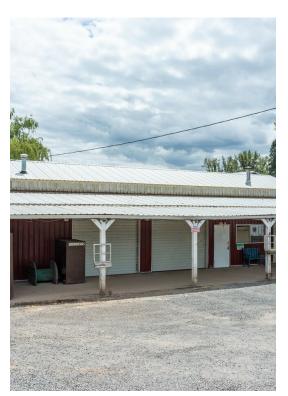

**Firestone Farms** 18460 N Highway 99 W, Dayton, OR 97114



Lance Weinard
Soldera Properties - The Vibe Group - Real Estate
525 3rd St, Suite 211,Lake Oswego, OR 97034
lancebyreferral@gmail.com
(503) 545-2090



| \$2,600,000              |
|--------------------------|
| Flex                     |
| Light Manufacturing      |
| Investment or Owner User |
| 21,900 SF                |
| 21,900 SF                |
|                          |
| 2006                     |
| Multiple                 |
| EF80                     |
| 114496                   |
|                          |

## **Firestone Farms**

\$2,600,000

Exceptionally rare rural production facility on 4.4 acres. Property and buildings are versatile for many kinds of agricultural processing... nuts, wine, grain, etc. Prop