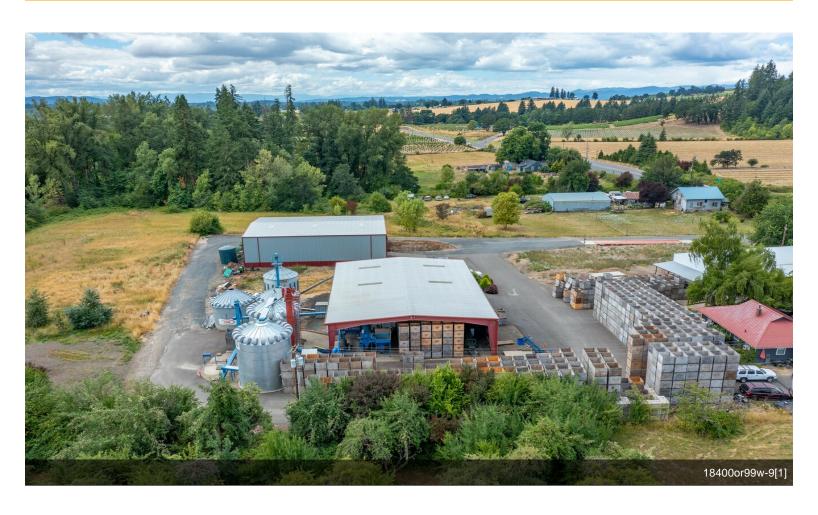

## **Firestone Farms**

\$2,600,000

Exceptionally rare rural production facility on 4.4 acres. Property and buildings are versatile for many kinds of agricultural processing... nuts, wine, grain, etc. Property features 21,900 square feet of production space including cold storage space and a 1344 square foot single family residence that is currently rented. 2 wells with primary production well rated at 50 gallons per minute. Current zoning is EF80, production is being done via a Conditional Use Permit through Yamhill County. Please contact Yamhill County Planning to verify details....

- Rare Rural Production Facility: Located on 4.4 acres
- Versatile Uses: Suitable for agricultural processing (nuts, wine, grain, etc.)
- Production Space: 21,900 sq. ft. including cold storage
- Residence: 1,344 sq. ft. single-family home, currently rented
- Water Supply: 2 wells, primary well at 50 GPM
- Zoning: EF80 with Conditional Use Permit

## **Property Photos**