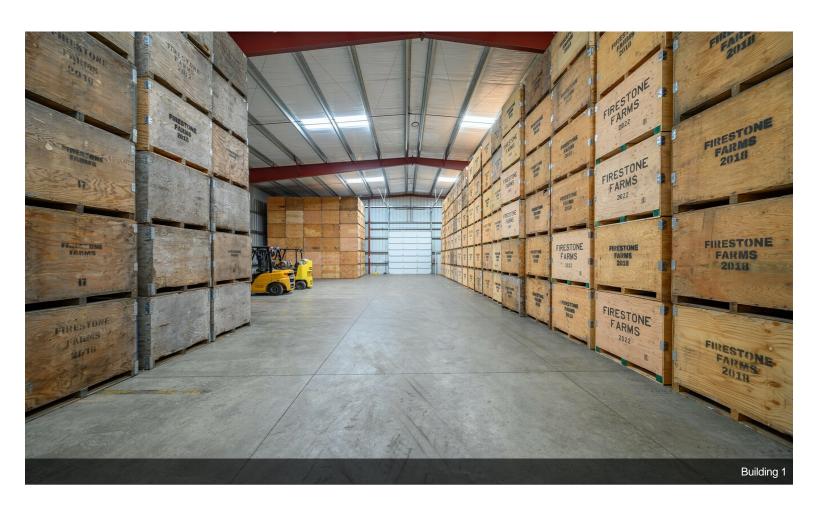

erty features 21,900 square feet of production space including cold storage space and a 1344 square foot single family residence that is currently rented. 2 wells with primary production well rated at 50 gallons per minute. Current zoning is EF80, production is being done via a Conditional Use Permit through Yamhill County. Please contact Yamhill County Planning to verify details....

- Rare Rural Production Facility: Located on 4.4 acres
- Versatile Uses: Suitable for agricultural processing (nuts, wine, grain, etc.)
- Production Space: 21,900 sq. ft. including cold storage
- Residence: 1,344 sq. ft. single-family home, currently rented
- Water Supply: 2 wells, primary well at 50 GPM
- Zoning: EF80 with Conditional Use Permit







18460 N Highway 99 W, Dayton, OR 97114

























## **Property Photos**













## **Property Photos**