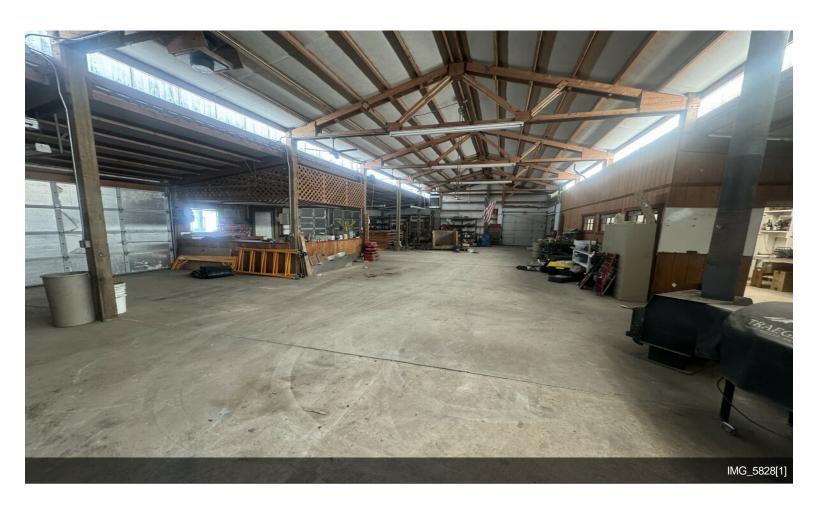

production space including cold storage space and a 1344 square foot single family residence that is currently rented. 2 wells with primary production well rated at 50 gallons per minute. Current zoning is EF80, production is being done via a Conditional Use Permit through Yamhill County. Please contact Yamhill County Planning to verify details....

- Rare Rural Production Facility: Located on 4.4 acres
- Versatile Uses: Suitable for agricultural processing (nuts, wine, grain, etc.)
- Production Space: 21,900 sq. ft. including cold storage
- Residence: 1,344 sq. ft. single-family home, currently rented
- Water Supply: 2 wells, primary well at 50 GPM
- Zoning: EF80 with Conditional Use Permit







18460 N Highway 99 W, Dayton, OR 97114

























## **Property Photos**













## **Property Photos**