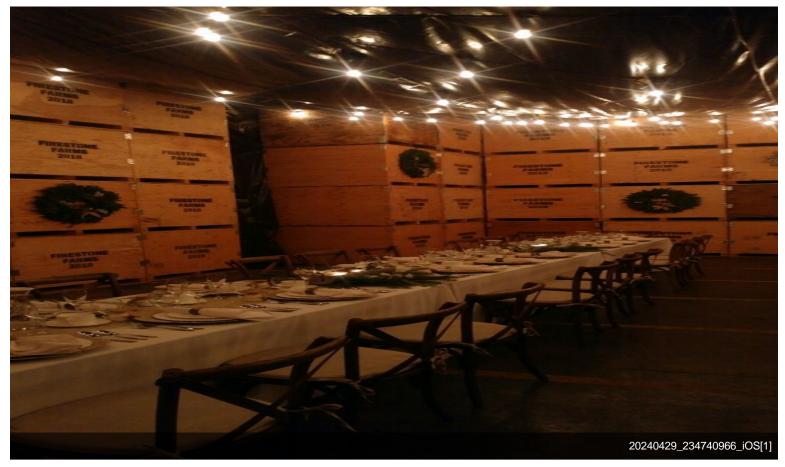

oduction space including cold storage space and a 1344 square foot single family residence that is currently rented. 2 wells with primary production well rated at 50 gallons per minute. Current zoning is EF80, production is being done via a Conditional Use Permit through Yamhill County. Please contact Yamhill County Planning to verify details....

- Rare Rural Production Facility: Located on 4.4 acres
- Versatile Uses: Suitable for agricultural processing (nuts, wine, grain, etc.)
- Production Space: 21,900 sq. ft. including cold storage
- Residence: 1,344 sq. ft. single-family home, currently rented
- Water Supply: 2 wells, primary well at 50 GPM
- Zoning: EF80 with Conditional Use Permit







18460 N Highway 99 W, Dayton, OR 97114

























## **Property Photos**













## **Property Photos**