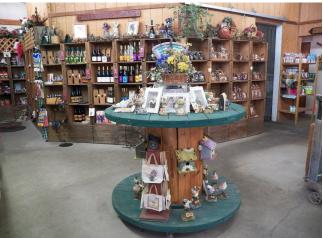

s of agricultural processing... nuts, wine, grain, etc. Property features 21,900 square feet of production space including cold storage space and a 1344 square foot single family residence that is currently rented. 2 wells with primary production well rated at 50 gallons per minute. Current zoning is EF80, production is being done via a Conditional Use Permit through Yamhill County. Please contact Yamhill County Planning to verify details....

- Rare Rural Production Facility: Located on 4.4 acres
- Versatile Uses: Suitable for agricultural processing (nuts, wine, grain, etc.)
- Production Space: 21,900 sq. ft. including cold storage
- Residence: 1,344 sq. ft. single-family home, currently rented
- Water Supply: 2 wells, primary well at 50 GPM
- Zoning: EF80 with Conditional Use Permit







18460 N Highway 99 W, Dayton, OR 97114

























## **Property Photos**













## **Property Photos**