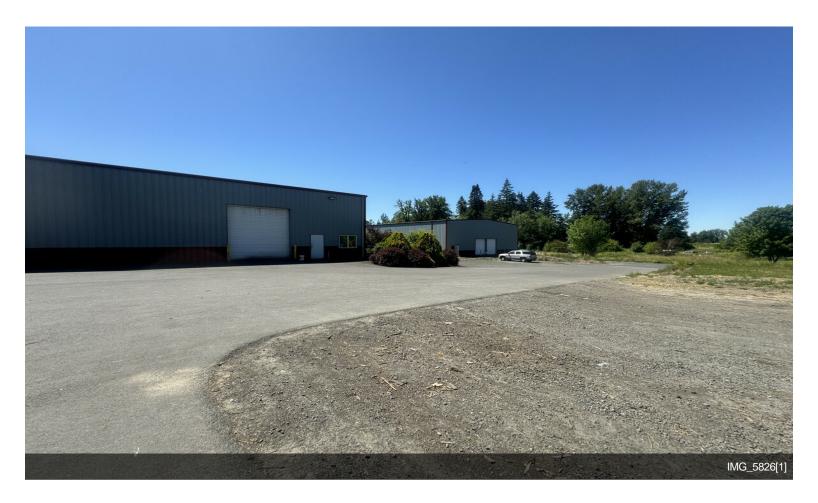

uction space including cold storage space and a 1344 square foot single family residence that is currently rented. 2 wells with primary production well rated at 50 gallons per minute. Current zoning is EF80, production is being done via a Conditional Use Permit through Yamhill County. Please contact Yamhill County Planning to verify details....

- Rare Rural Production Facility: Located on 4.4 acres
- Versatile Uses: Suitable for agricultural processing (nuts, wine, grain, etc.)
- Production Space: 21,900 sq. ft. including cold storage
- Residence: 1,344 sq. ft. single-family home, currently rented
- Water Supply: 2 wells, primary well at 50 GPM
- Zoning: EF80 with Conditional Use Permit







18460 N Highway 99 W, Dayton, OR 97114

























## **Property Photos**













## **Property Photos**