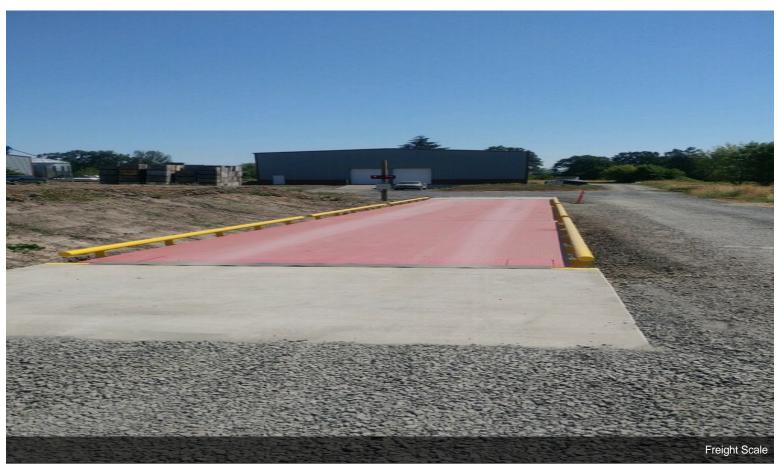

tion space including cold storage space and a 1344 square foot single family residence that is currently rented. 2 wells with primary production well rated at 50 gallons per minute. Current zoning is EF80, production is being done via a Conditional Use Permit through Yamhill County. Please contact Yamhill County Planning to verify details....

- Rare Rural Production Facility: Located on 4.4 acres
- Versatile Uses: Suitable for agricultural processing (nuts, wine, grain, etc.)
- Production Space: 21,900 sq. ft. including cold storage
- Residence: 1,344 sq. ft. single-family home, currently rented
- Water Supply: 2 wells, primary well at 50 GPM
- Zoning: EF80 with Conditional Use Permit







18460 N Highway 99 W, Dayton, OR 97114

























## **Property Photos**













## **Property Photos**