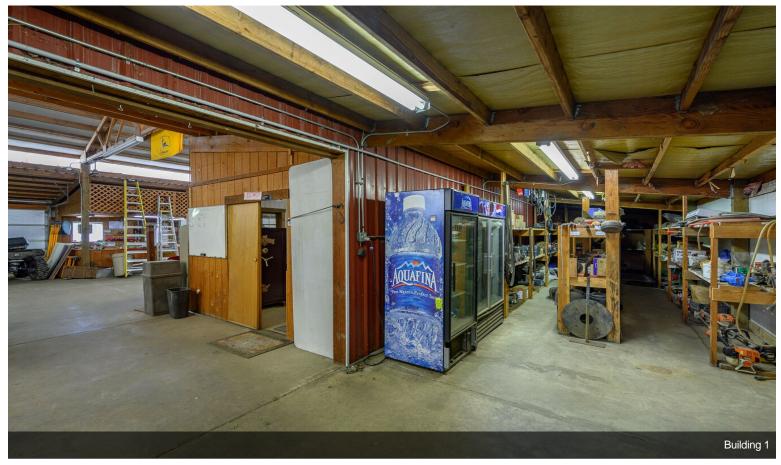

ty features 21,900 square feet of production space including cold storage space and a 1344 square foot single family residence that is currently rented. 2 wells with primary production well rated at 50 gallons per minute. Current zoning is EF80, production is being done via a Conditional Use Permit through Yamhill County. Please contact Yamhill County Planning to verify details....

- Rare Rural Production Facility: Located on 4.4 acres
- Versatile Uses: Suitable for agricultural processing (nuts, wine, grain, etc.)
- Production Space: 21,900 sq. ft. including cold storage
- Residence: 1,344 sq. ft. single-family home, currently rented
- Water Supply: 2 wells, primary well at 50 GPM
- Zoning: EF80 with Conditional Use Permit







18460 N Highway 99 W, Dayton, OR 97114

























## **Property Photos**













## **Property Photos**