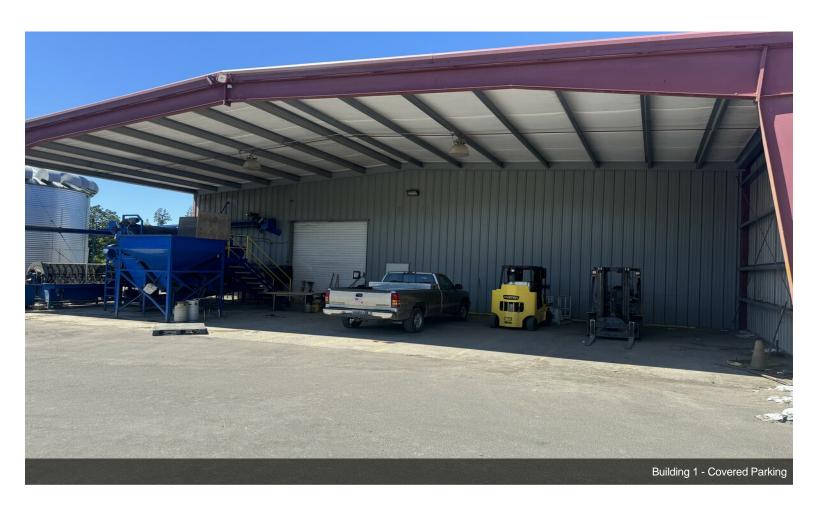

Property features 21,900 square feet of production space including cold storage space and a 1344 square foot single family residence that is currently rented. 2 wells with primary production well rated at 50 gallons per minute. Current zoning is EF80, production is being done via a Conditional Use Permit through Yamhill County. Please contact Yamhill County Planning to verify details....

- Rare Rural Production Facility: Located on 4.4 acres
- Versatile Uses: Suitable for agricultural processing (nuts, wine, grain, etc.)
- Production Space: 21,900 sq. ft. including cold storage
- Residence: 1,344 sq. ft. single-family home, currently rented
- Water Supply: 2 wells, primary well at 50 GPM
- Zoning: EF80 with Conditional Use Permit







18460 N Highway 99 W, Dayton, OR 97114

























## **Property Photos**













## **Property Photos**