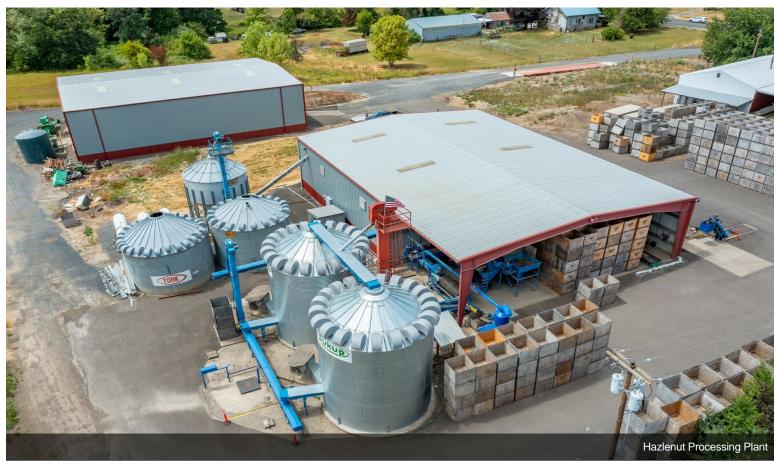

## **Firestone Farms**

\$2,600,000

Exceptionally rare rural production facility on 4.4 acres. Property and buildings are versatile for many kinds of agricultural processing... nuts, wine, grain, etc. Property features 21,900 square feet of production space including cold storage space and a 1344 square foot single family residence that is currently rented. 2 wells with primary production well rated at 50 gallons per minute. Current zoning is EF80, production is being done via a Conditional Use Permit through Yamhill County. Please contact Yamhill County Planning to verify details....

- Rare Rural Production Facility: Located on 4.4 acres
- Versatile Uses: Suitable for agricultural processing (nuts, wine, grain, etc.)
- Production Space: 21,900 sq. ft. including cold storage
- Residence: 1,344 sq. ft. single-family home, currently rented
- Water Supply: 2 wells, primary well at 50 GPM
- Zoning: EF80 with Conditional Use Permit

## **Property Photos**