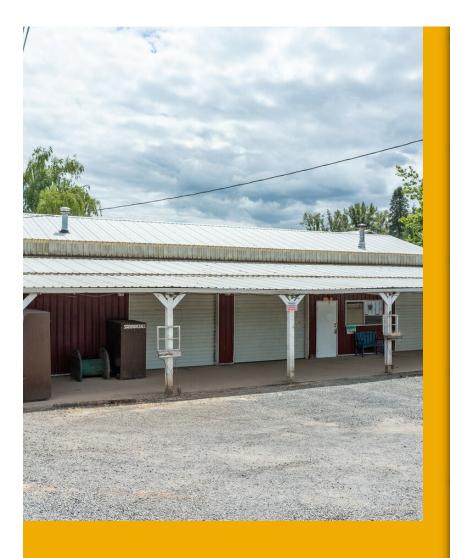

**Firestone Farms** 18460 N Highway 99 W, Dayton, OR 97114



Lance Weinard
Soldera Properties - The Vibe Group - Real Estate
525 3rd St, Suite 211,Lake Oswego, OR 97034
lancebyreferral@gmail.com
(503) 545-2090



| \$2,600,000              |
|--------------------------|
| Flex                     |
| Light Manufacturing      |
| Investment or Owner User |
| 21,900 SF                |
| 21,900 SF                |
|                          |
| 2006                     |
| Multiple                 |
| EF80                     |
| 114496                   |
|                          |

## **Firestone Farms**

\$2,600,000

Exceptionally rare rural production facility on 4.4 acres. Property and buildings are versatile for many kinds of agricultural processing... nuts, wine, grain, etc. Property features 21,900 square feet of production space including cold storage space and a 1344 square foot single family residence that is currently rented. 2 wells with primary production well rated at 50 gallons pe