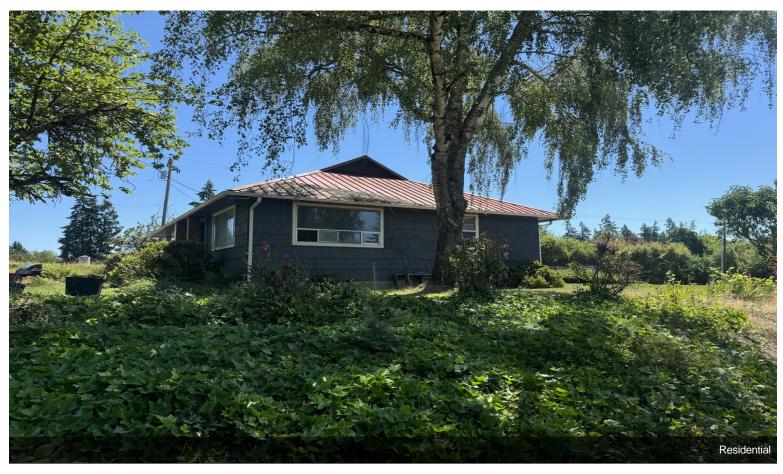

## **Firestone Farms**

\$2,600,000

Exceptionally rare rural production facility on 4.4 acres. Property and buildings are versatile for many kinds of agricultural processing... nuts, wine, grain, etc. Property features 21,900 square feet of production space including cold storage space and a 1344 square foot single family residence that is currently rented. 2 wells with primary production well rated at 50 gallons per minute. Current zoning is EF80, production is being done via a Conditional Use Permit through Yamhill County. Please contact Yamhill County Planning to verify details....

- Rare Rural Production Facility: Located on 4.4 acres
- Versatile Uses: Suitable for agricultural processing (nuts, wine, grain, etc.)
- Production Space: 21,900 sq. ft. including cold storage
- Residence: 1,344 sq. ft. single-family home, currently rented
- Water Supply: 2 wells, primary well at 50 GPM
- Zoning: EF80 with Conditional Use Permit

## **Property Photos**