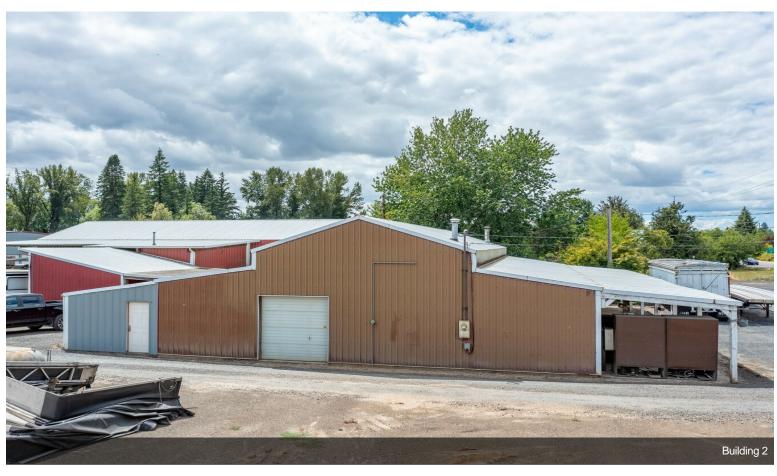

f production space including cold storage space and a 1344 square foot single family residence that is currently rented. 2 wells with primary production well rated at 50 gallons per minute. Current zoning is EF80, production is being done via a Conditional Use Permit through Yamhill County. Please contact Yamhill County Planning to verify details....

- Rare Rural Production Facility: Located on 4.4 acres
- Versatile Uses: Suitable for agricultural processing (nuts, wine, grain, etc.)
- Production Space: 21,900 sq. ft. including cold storage
- Residence: 1,344 sq. ft. single-family home, currently rented
- Water Supply: 2 wells, primary well at 50 GPM
- Zoning: EF80 with Conditional Use Permit







18460 N Highway 99 W, Dayton, OR 97114

























## **Property Photos**













## **Property Photos**