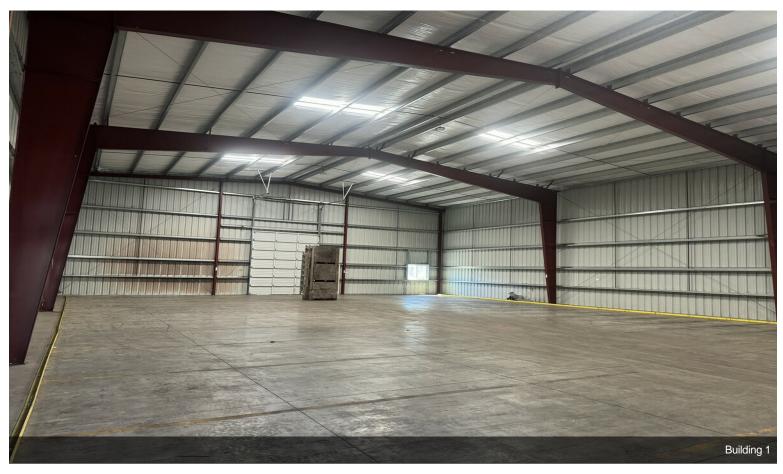

. Property features 21,900 square feet of production space including cold storage space and a 1344 square foot single family residence that is currently rented. 2 wells with primary production well rated at 50 gallons per minute. Current zoning is EF80, production is being done via a Conditional Use Permit through Yamhill County. Please contact Yamhill County Planning to verify details....

- Rare Rural Production Facility: Located on 4.4 acres
- Versatile Uses: Suitable for agricultural processing (nuts, wine, grain, etc.)
- Production Space: 21,900 sq. ft. including cold storage
- Residence: 1,344 sq. ft. single-family home, currently rented
- Water Supply: 2 wells, primary well at 50 GPM
- Zoning: EF80 with Conditional Use Permit







18460 N Highway 99 W, Dayton, OR 97114

























## **Property Photos**













## **Property Photos**