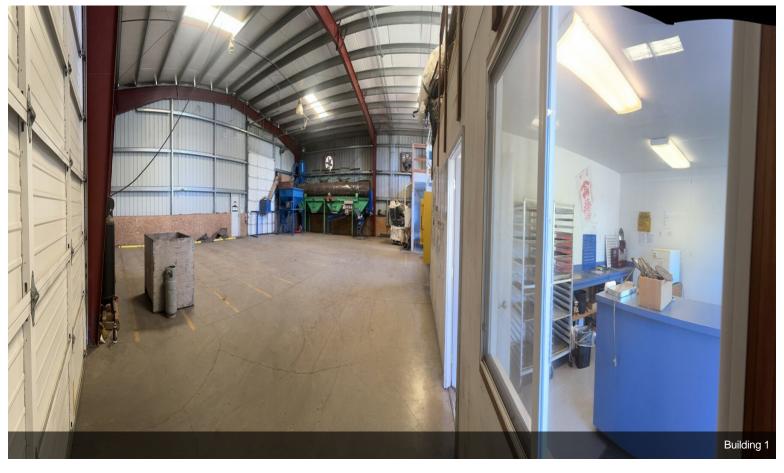

operty features 21,900 square feet of production space including cold storage space and a 1344 square foot single family residence that is currently rented. 2 wells with primary production well rated at 50 gallons per minute. Current zoning is EF80, production is being done via a Conditional Use Permit through Yamhill County. Please contact Yamhill County Planning to verify details....

- Rare Rural Production Facility: Located on 4.4 acres
- Versatile Uses: Suitable for agricultural processing (nuts, wine, grain, etc.)
- Production Space: 21,900 sq. ft. including cold storage
- Residence: 1,344 sq. ft. single-family home, currently rented
- Water Supply: 2 wells, primary well at 50 GPM
- Zoning: EF80 with Conditional Use Permit







18460 N Highway 99 W, Dayton, OR 97114

























## **Property Photos**













## **Property Photos**