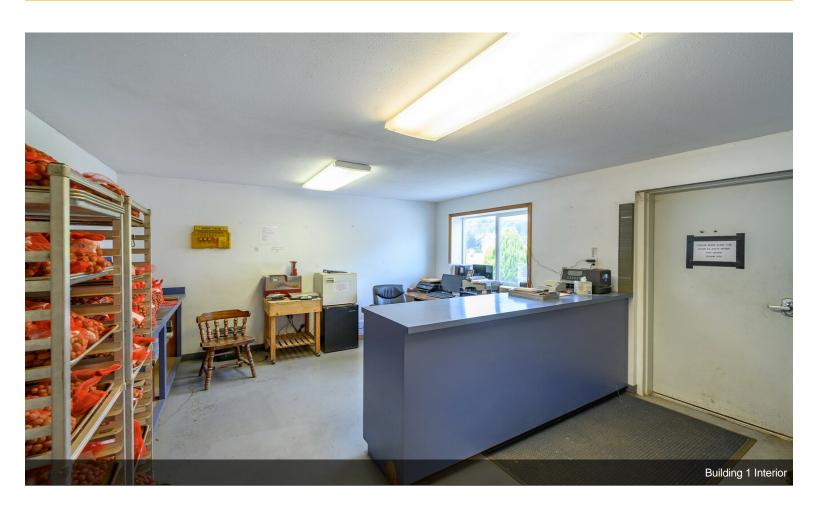

features 21,900 square feet of production space including cold storage space and a 1344 square foot single family residence that is currently rented. 2 wells with primary production well rated at 50 gallons per minute. Current zoning is EF80, production is being done via a Conditional Use Permit through Yamhill County. Please contact Yamhill County Planning to verify details....

- Rare Rural Production Facility: Located on 4.4 acres
- Versatile Uses: Suitable for agricultural processing (nuts, wine, grain, etc.)
- Production Space: 21,900 sq. ft. including cold storage
- Residence: 1,344 sq. ft. single-family home, currently rented
- Water Supply: 2 wells, primary well at 50 GPM
- Zoning: EF80 with Conditional Use Permit







18460 N Highway 99 W, Dayton, OR 97114

























## **Property Photos**













## **Property Photos**