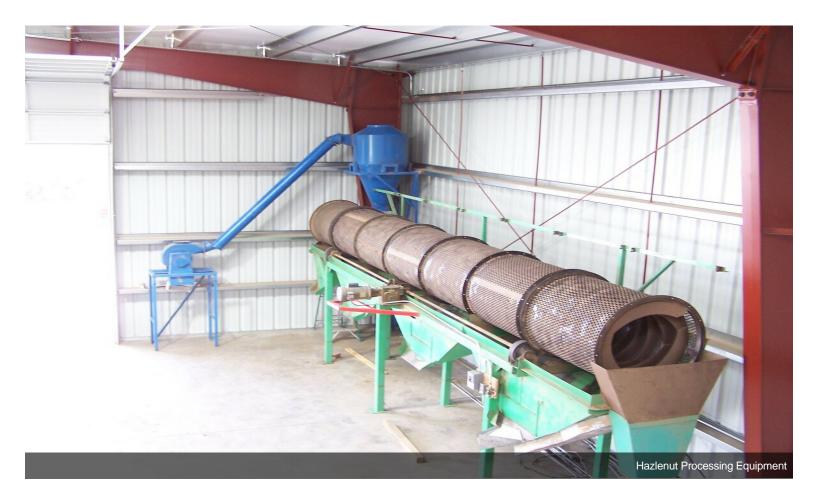

of production space including cold storage space and a 1344 square foot single family residence that is currently rented. 2 wells with primary production well rated at 50 gallons per minute. Current zoning is EF80, production is being done via a Conditional Use Permit through Yamhill County. Please contact Yamhill County Planning to verify details....

- Rare Rural Production Facility: Located on 4.4 acres
- Versatile Uses: Suitable for agricultural processing (nuts, wine, grain, etc.)
- Production Space: 21,900 sq. ft. including cold storage
- Residence: 1,344 sq. ft. single-family home, currently rented
- Water Supply: 2 wells, primary well at 50 GPM
- Zoning: EF80 with Conditional Use Permit







18460 N Highway 99 W, Dayton, OR 97114

























## **Property Photos**













## **Property Photos**