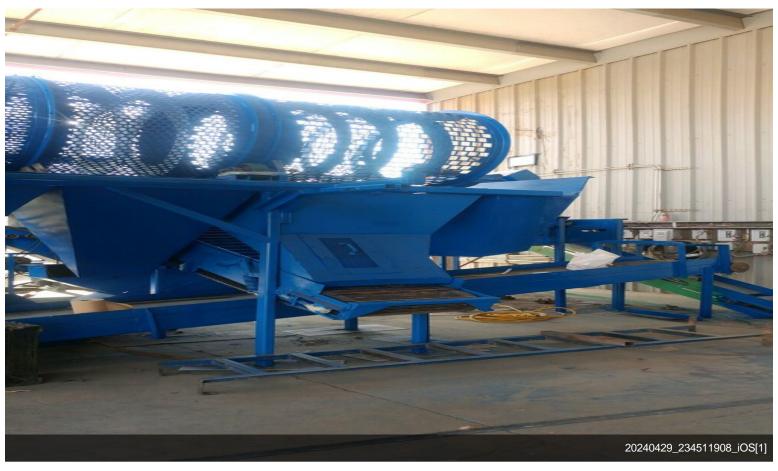

eatures 21,900 square feet of production space including cold storage space and a 1344 square foot single family residence that is currently rented. 2 wells with primary production well rated at 50 gallons per minute. Current zoning is EF80, production is being done via a Conditional Use Permit through Yamhill County. Please contact Yamhill County Planning to verify details....

- Rare Rural Production Facility: Located on 4.4 acres
- Versatile Uses: Suitable for agricultural processing (nuts, wine, grain, etc.)
- Production Space: 21,900 sq. ft. including cold storage
- Residence: 1,344 sq. ft. single-family home, currently rented
- Water Supply: 2 wells, primary well at 50 GPM
- Zoning: EF80 with Conditional Use Permit







18460 N Highway 99 W, Dayton, OR 97114

























## **Property Photos**













## **Property Photos**