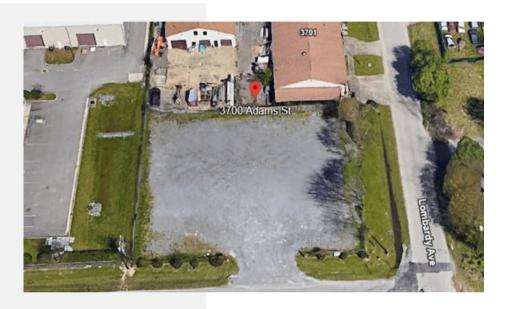

# YARD SPACE FOR LEASE

3700 Adams Street Portsmouth, VA 23703

## Fenced and Stabilized Sub dividable

.25 Acre Lease Rate: \$2,000 per month.50 Acre Lease Rate: \$3,500 per month

The information presented in this marketing flyer is obtained from sources believed to be reliable, but is not warranted. This offer is subject to prior sale or lease, errors, omissions or withdrawal without notice.