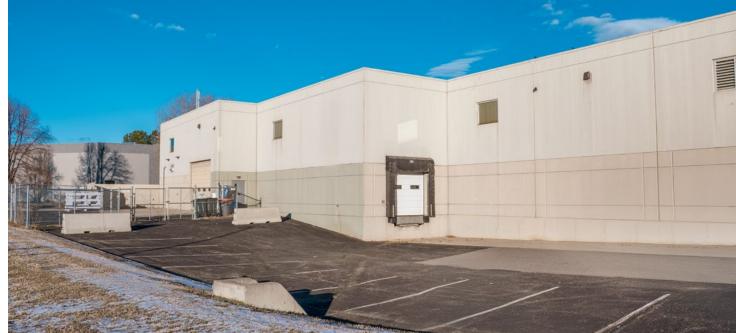

#### **PROPERTY FEATURES**

- Prime Location: Centrally located within the Colorado Tech Center
- Versatile Layout: Designed to meet diverse business needs
- Load-Bearing Mezzanine: Provides additional functional space
- Warehouse Specifications: 20' clear height, perfect for efficient operations
- Dock & Grade-Level Loading: Ensures easy shipping and receiving

- **Robust Power Supply:** 1,200 amps, 480v, 3-phase power for demanding operations
- Exterior Enclosed Storage: Secure outdoor storage options
- Climate Control: Equipped with swamp coolers for temperature regulation
- Convenient Amenities: On-site shower and floor drains for added practicality