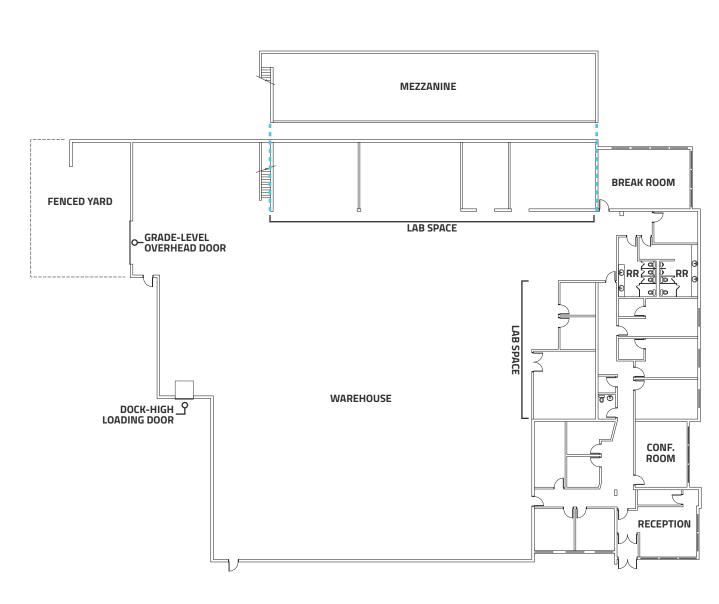

#### TERMS

| Space Available: | 28,543 SF + 3,457 SF of load bearing mezzanine Total: 32,000 SF |
|------------------|-----------------------------------------------------------------|
| Price:           | \$6,300,000                                                     |
| Zoning:          | I – Industrial                                                  |
| Parking:         | 57 designated spaces ( 2/1,000 SF)                              |
| Clear Height:    | 20' +                                                           |
| YOC:             | 2001                                                            |
|                  |                                                                 |

#### **PROPERTY FEATURES**

- Prime Location: Centrally located within the Colorado Tech Center
- Versatile Layout: Designed to meet diverse business needs
- Load-Bearing Mezzanine: Provides additional functional space
- Warehouse Specifications: 20' clear height, perfect for efficient operations
- Dock & Grade-Level Loading: Ensures easy shipping and receiving

- **Robust Power Supply:** 1,200 amps, 480v, 3-phase power for demanding operations
- Exterior Enclosed Storage: Secure outdoor storage options
- Climate Control: Equipped with swamp coolers for temperature regulation
- Convenient Amenities: On-site shower and floor drains for added practicality

FLOOR PLAN

LOCATION MAP

COLORADO TECH CENTER MAP

follow us 💌 💥 in 🔯 f

AMENITIES MAP