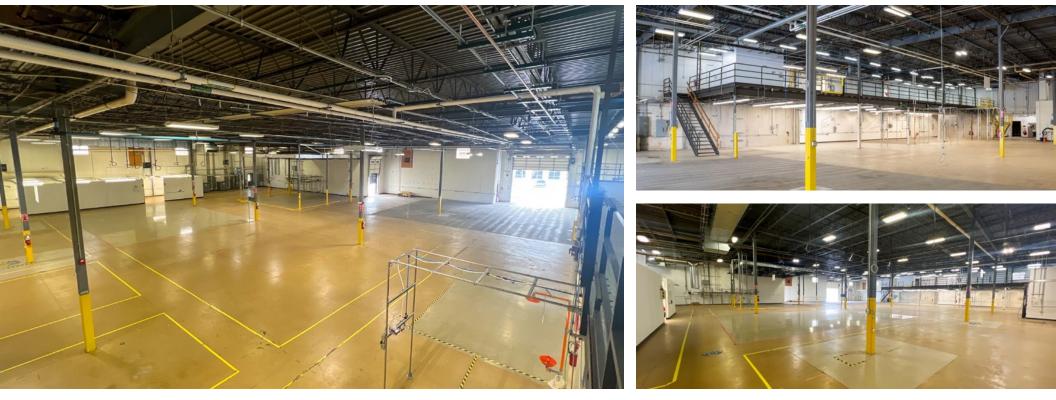

#### TERMS

| Space Available: | 28,543 SF + 3,457 SF of load bearing mezzanine Total: 32,000 SF |
|------------------|-----------------------------------------------------------------|
| Price:           | \$6,300,000                                                     |
| Zoning:          | I – Industrial                                                  |
| Parking:         | 57 designated spaces ( 2/1,000 SF)                              |
| Clear Height:    | 20' +                                                           |
| YOC:             | 2001                                                            |
|                  |                                                                 |

#### **PROPERTY FEATURES**

- Prime Location: Centrally located within the Colorado Tech Center
- Versatile Layout: Designed to meet diverse business needs
- Load-Bearing Mezzanine: Provides additional functional space
- Warehouse Specifications: 20' clear height, perfect for efficient operations
- Dock & Grade-Level Loading: Ensures easy shipping and receiving

- **Robust Power Supply:** 1,200 amps, 480v, 3-phase power for demanding operations
- Exterior Enclosed Storage: Secure outdoor storage options
- Climate Control: Equipped with swamp coolers for temperature regulation
- Convenient Amenities: On-site shower and floor drains for added practicality