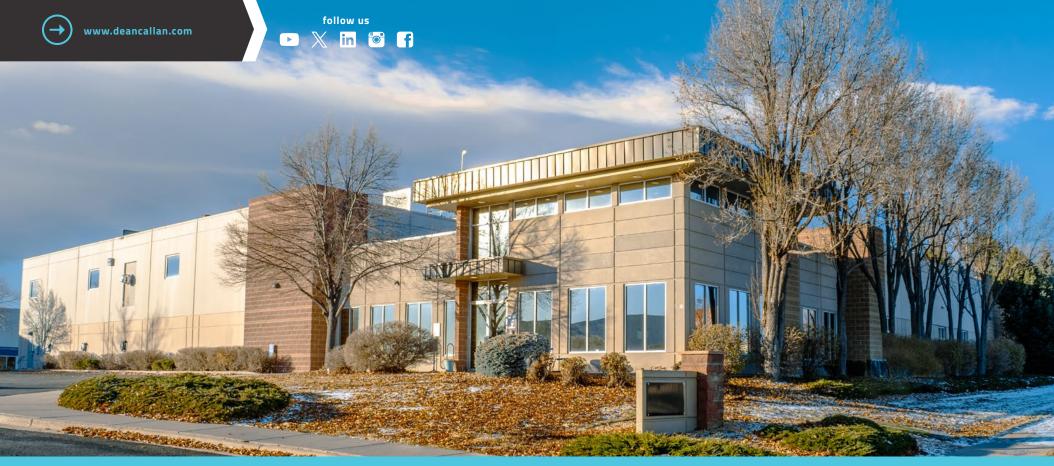

## INDUSTRIAL/FLEX BUILDING FOR SALE

## 1797 BOXELDER COLORADO TECH CENTER 1797 BOXELDER STREET, LOUISVILLE, COLORADO

Discover the potential of this exceptional 32,000-square-foot industrial/flex building located in the coveted Colorado Tech Center of Louisville, CO. Designed with functionality and adaptability in mind, this facility is ideal for businesses seeking a strategic location for manufacturing, warehousing, or flex operations. With its versatile layout, modern features, and central location, this property offers a rare opportunity for ownership in one of Colorado's most soughtafter business hubs. Take advantage of this prime facility to elevate your operations and secure your place in a thriving tech and industrial community.

### INDUSTRIAL/FLEX BUILDING FOR SALE

follow us 🗈 💥 in 🔯 🖪