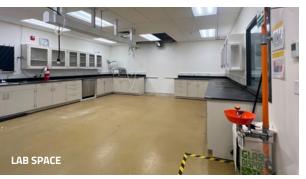

#### **PROPERTY FEATURES**

- Prime Location: Centrally located within the Colorado Tech Center
- Versatile Layout: Designed to meet diverse business needs
- Load-Bearing Mezzanine: Provides additional functional space
- Warehouse Specifications: 20' clear height, perfect for efficient operations
- Dock & Grade-Level Loading: Ensures easy shipping and receiving

- **Robust Power Supply:** 1,200 amps, 480v, 3-phase power for demanding operations
- Exterior Enclosed Storage: Secure outdoor storage options
- Climate Control: Equipped with swamp coolers for temperature regulation
- Convenient Amenities: On-site shower and floor drains for added practicality