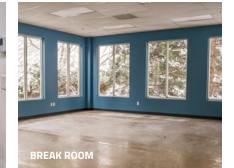

#### **PROPERTY FEATURES**

- Prime Location: Centrally located within the Colorado Tech Center
- Versatile Layout: Designed to meet diverse business needs
- Load-Bearing Mezzanine: Provides additional functional space
- Warehouse Specifications: 20' clear height, perfect for efficient operations
- Dock & Grade-Level Loading: Ensures easy shipping and receiving

- **Robust Power Supply:** 1,200 amps, 480v, 3-phase power for demanding operations
- Exterior Enclosed Storage: Secure outdoor storage options
- Climate Control: Equipped with swamp coolers for temperature regulation
- Convenient Amenities: On-site shower and floor drains for added practicality