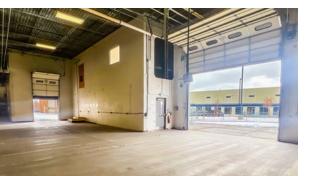

#### **PROPERTY FEATURES**

- Prime Location: Centrally located within the Colorado Tech Center
- Versatile Layout: Designed to meet diverse business needs
- Load-Bearing Mezzanine: Provides additional functional space
- Warehouse Specifications: 20' clear height, perfect for efficient operations
- Dock & Grade-Level Loading: Ensures easy shipping and receiving