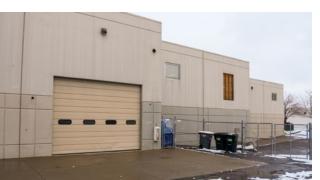

## 1797 BOXELDER COLORADO TECH CENTER 1797 BOXELDER STREET, LOUISVILLE, COLORADO

Discover the potential of this exceptional 32,000-square-foot industrial/flex building located in the coveted Colorado Tech Center of Louisville, CO. Designed with functionality and adaptability in mind, this facility is ideal for businesses seeking a strategic location for manufacturing, warehousing, or flex operations. With its versatile layout, modern features, and central location, this property offers a rare opportunity for ownership in one of Colorado's most soughtafter business hubs. Take advantage of this prime facility to elevate your operations and secure your place in a thriving tech and industrial community.

#### 1797 BOXELDER STREET