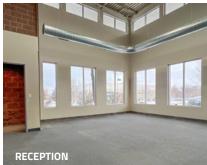

#### **PROPERTY FEATURES**

- Prime Location: Centrally located within the Colorado Tech Center
- Versatile Layout: Designed to meet diverse business needs
- Load-Bearing Mezzanine: Provides additional functional space
- Warehouse Specifications: 20' clear height, perfect for efficient operations
- Dock & Grade-Level Loading: Ensures easy shipping and receiving

- **Robust Power Supply:** 1,200 amps, 480v, 3-phase power for demanding operations
- Exterior Enclosed Storage: Secure outdoor storage options
- Climate Control: Equipped with swamp coolers for temperature regulation
- Convenient Amenities: On-site shower and floor drains for added practicality