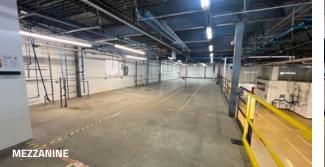

#### TERMS

| Space Available: | 28,543 SF + 3,457 SF of load bearing mezzanine Total: 32,000 SF |
|------------------|-----------------------------------------------------------------|
| Price:           | \$6,300,000                                                     |
| Zoning:          | I – Industrial                                                  |
| Parking:         | 57 designated spaces ( 2/1,000 SF)                              |
| Clear Height:    | 20' +                                                           |
| YOC:             | 2001                                                            |
|                  |                                                                 |

#### **PROPERTY FEATURES**

- Prime Location: Centrally located within the Colorado Tech Center
- Versatile Layout: Designed to meet diverse business needs
- Load-Bearing Mezzanine: Provides additional functional space
- Warehouse Specifications: 20' clear height, perfect for efficient operations
- Dock & Grade-Level Loading: Ensures easy shipping and receiving