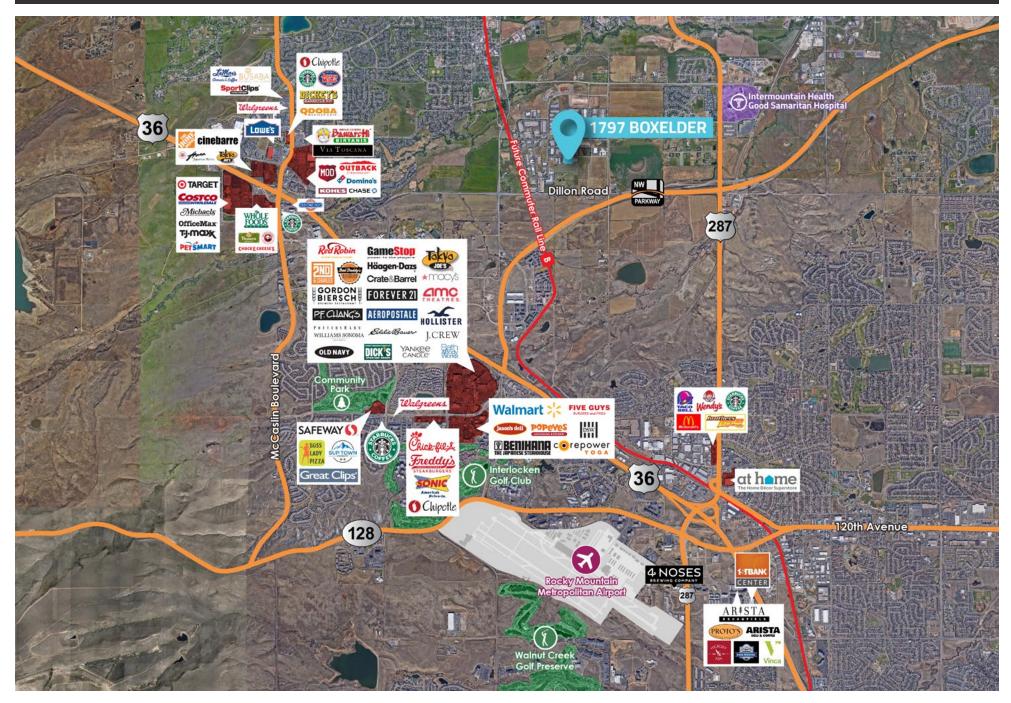

FLOOR PLAN

LOCATION MAP

COLORADO TECH CENTER MAP

follow us 💌 💥 in 🔯 f

AMENITIES MAP