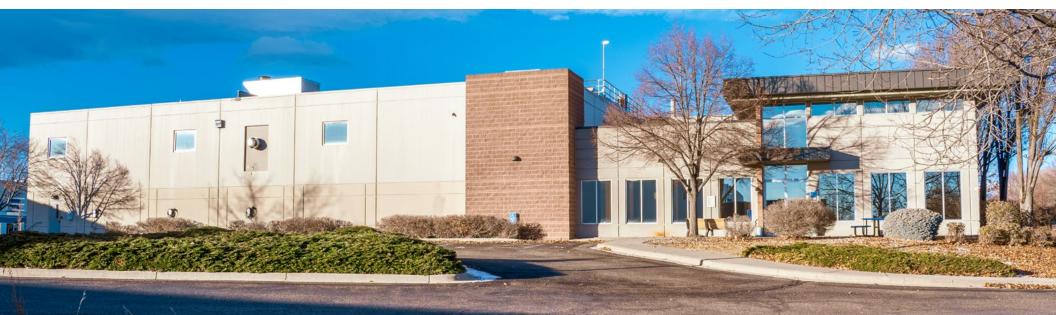

## 1797 BOXELDER COLORADO TECH CENTER 1797 BOXELDER STREET, LOUISVILLE, COLORADO

Discover the potential of this exceptional 32,000-square-foot industrial/flex building located in the coveted Colorado Tech Center of Louisville, CO. Designed with functionality and adaptability in mind, this facility is ideal for businesses seeking a strategic location for manufacturing, warehousing, or flex operations. With its versatile layout, modern features, and central location, this property offers a rare opportunity for ownership in one of Colorado's most soughtafter business hubs. Take advantage of this prime facility to elevate your operations and secure your place in a thriving tech and industrial community.

#### 1797 BOXELDER STREET