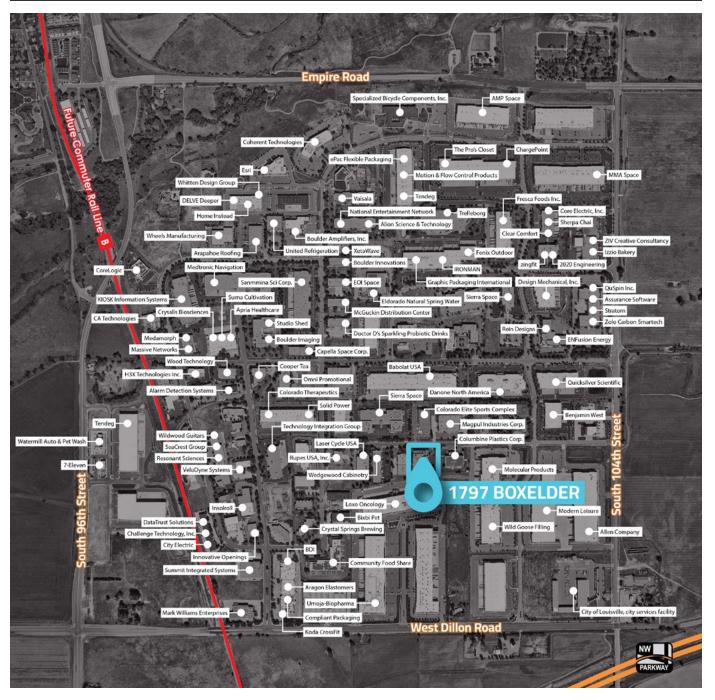

FLOOR PLAN

LOCATION MAP

COLORADO TECH CENTER MAP

follow us 💌 💥 in 🔯 f

AMENITIES MAP