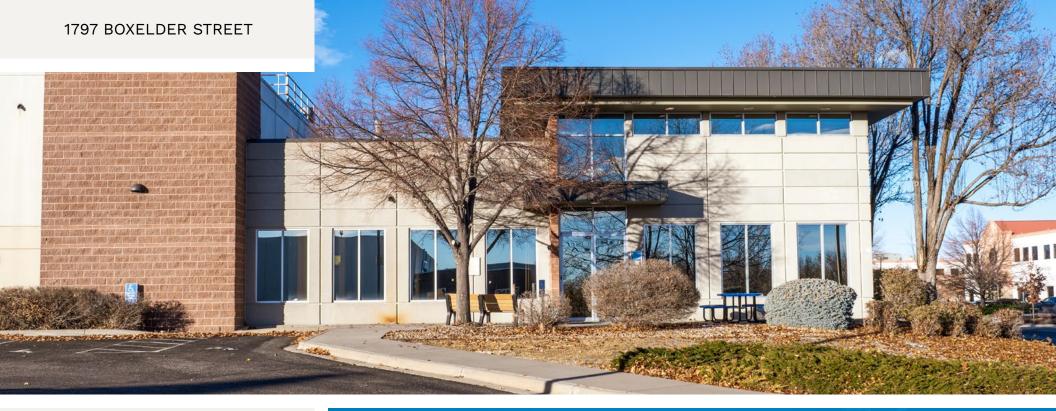

#### 1797 BOXELDER STREET

## 1797 BOXELDER COLORADO TECH CENTER 1797 BOXELDER STREET, LOUISVILLE, COLORADO

Discover the potential of this exceptional 32,000-square-foot industrial/flex building located in the coveted Colorado Tech Center of Louisville, CO. Designed with functionality and adaptability in mind, this facility is ideal for businesses seeking a strategic location for manufacturing, warehousing, or flex operations. With its versatile layout, modern features, and central location, this property offers a rare opportunity for ownership in one of Colorado's most soughtafter business hubs. Take advantage of this prime facility to elevate your operations and secure your place in a thriving tech and industrial community.