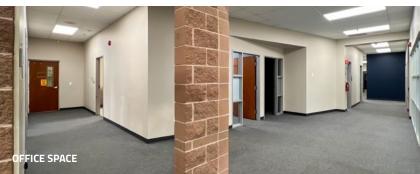

#### **PROPERTY FEATURES**

- Prime Location: Centrally located within the Colorado Tech Center
- Versatile Layout: Designed to meet diverse business needs
- Load-Bearing Mezzanine: Provides additional functional space
- Warehouse Specifications: 20' clear height, perfect for efficient operations
- Dock & Grade-Level Loading: Ensures easy shipping and receiving

- **Robust Power Supply:** 1,200 amps, 480v, 3-phase power for demanding operations
- Exterior Enclosed Storage: Secure outdoor storage options
- Climate Control: Equipped with swamp coolers for temperature regulation
- Convenient Amenities: On-site shower and floor drains for added practicality