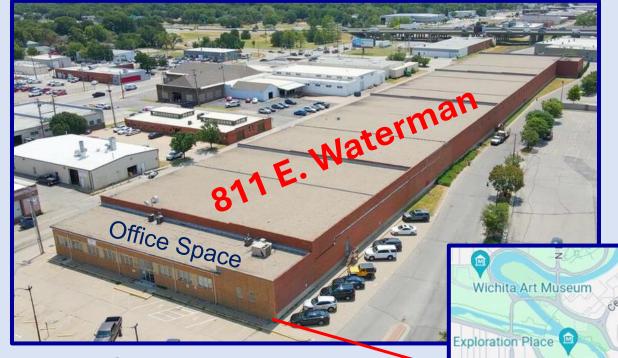

## 811 E. Waterman – Wichita KS

- 115, 670 SF building on 2.51acres
- Dock high with 14'-15' ceiling
- On-site parking
- Located near I-135 & US 400
- Zoned Limited Industrial
- Near Cargill Headquarters INTRUST Bank Arena Future Biomedical Campus

## FOR SALE or LEASE

Sales Price \$8,500,000

Lease Rate \$5.75 - \$8 psf NNN Available July 2024

Building can be divided Office space available

Craig Ablah (316) 734-1148

craig@classicrealestate.net

8110 E 32<sup>nd</sup> Str N #150 - Wichita, KS 67226 (316) 634-2600