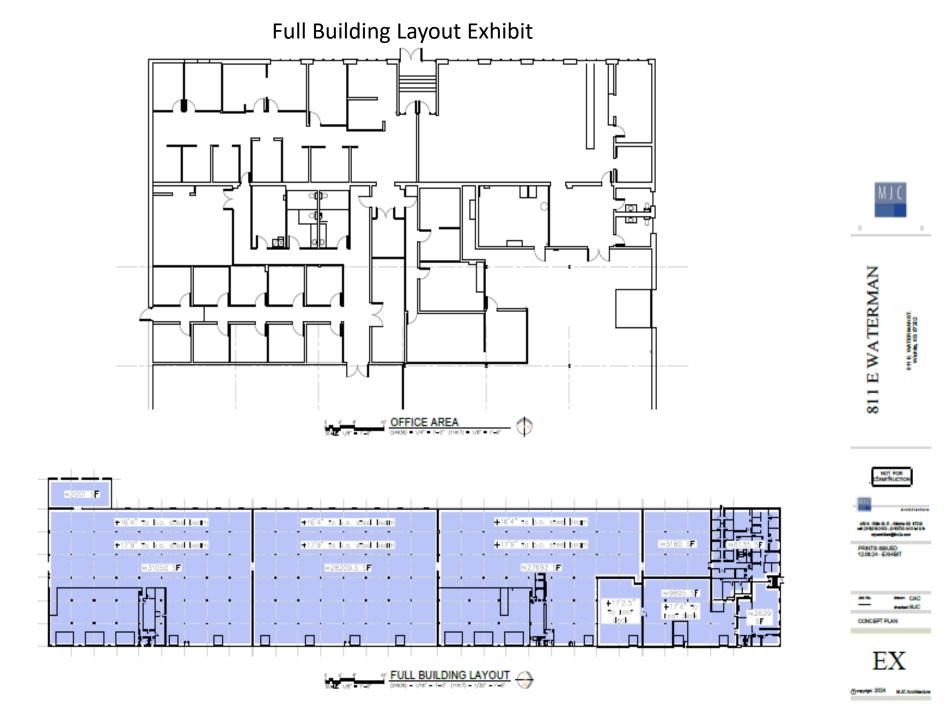

## FOR SALE or LEASE

Sales Price \$8,500,000

Lease Rate \$5.75 - \$8 psf NNN Available July 2024

Building can be divided Office space available

Craig Ablah (316) 734-1148

craig@classicrealestate.net

8110 E 32<sup>nd</sup> Str N #150 - Wichita, KS 67226 (316) 634-2600