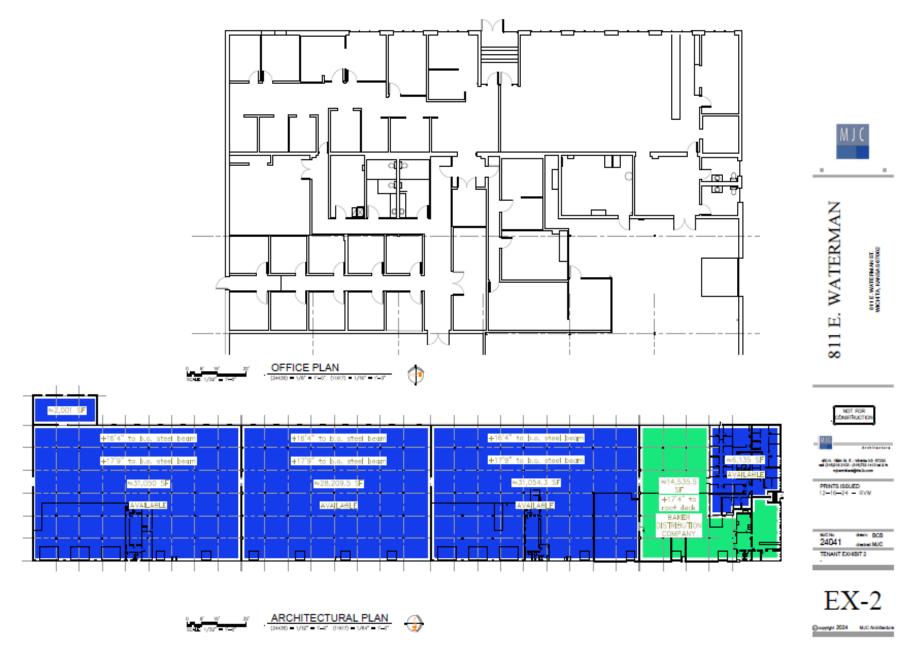

## 811 E. Waterman – Wichita KS

- 115, 670 SF building on 2.51acres
- Dock high with 14'-15' ceiling
- On-site parking
- Located near I-135 & US 400
- Zoned Limited Industrial
- Near Cargill Headquarters INTRUST Bank Arena Future Biomedical Campus

## Tenant Exhibit 2

Contact: Craig Ablah (316) 734-1148

craig@classicreal estate.net