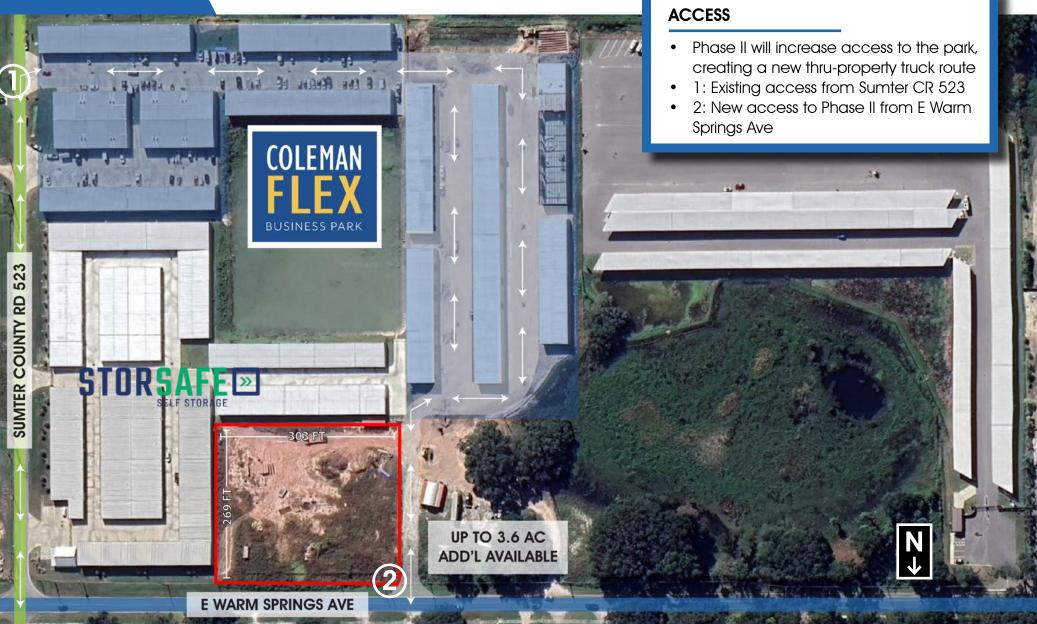

ic Counts







18 minutes (12.2 miles)



7 minutes (3.9 miles)



24 minutes (18.2 miles)



9 minutes (7.5 miles)



40 minutes (48.9 miles)

| Average Annual Daily Trips |        |
|----------------------------|--------|
| 2023                       |        |
| US Highway 301             | 28,500 |
| Florida's Turnpike         | 56,245 |



## 📕 615 E. Colonial Dr., Orlando, FL 32803 📕 Phone: 407.872.0209 📕 www.FCPG.com 📕

Information furnished regarding the subject property is believed to be accurate, but no guarantee or representation is made. References to square footage are approximate. This offering is subject to errors, omissions, prior sale or lease or withdrawal without notice. ©2025 First Capital Property Group, Inc., Licensed Real Estate Brokers & Managers.



# SITE PLAN



#### 📕 615 E. Colonial Dr., Orlando, FL 32803 📕 Phone: 407.872.0209 📕 www.FCPG.com 📕

Information furnished regarding the subject property is believed to be accurate, but no guarantee or representation is made. References to square footage are approximate. This offering is subject to errors, omissions, prior sale or lease or withdrawal without notice. ©2025 First Capital Property Group, Inc., Licensed Real Estate Brokers & Managers.



## **SURVEY**



#### 615 E. Colonial Dr., Orlando, FL 32803 Phone: 407.872.0209 www.FCPG.com

Information furnished regarding the subject property is believed to be accurate, but no guarantee or representation is made. References to square footage are approximate. This offering is subject to errors, omissions, prior sale or lease or withdrawal without not