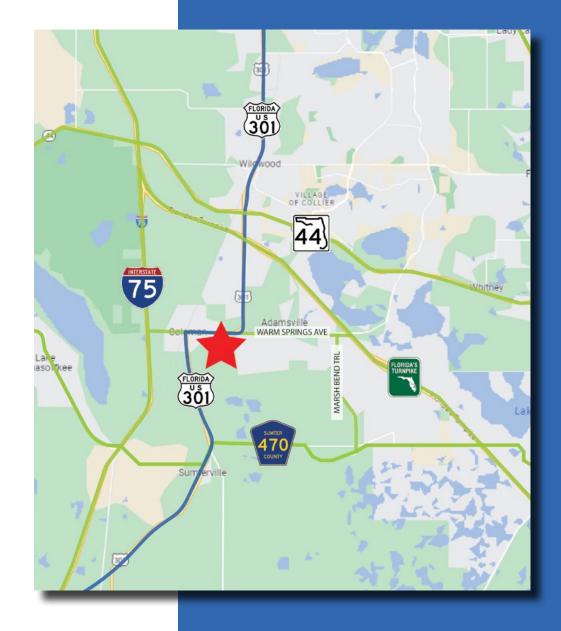

## LOCATION

## Drive Times & Traffic Counts

18 minutes (12.2 miles)

7 minutes (3.9 miles)

24 minutes (18.2 miles)

9 minutes (7.5 miles)

40 minutes (48.9 miles)

| Average Annual Daily Trips |        |
|----------------------------|--------|
| 2023                       |        |
| US Highway 301             | 28,500 |
| Florida's Turnpike         | 56,245 |