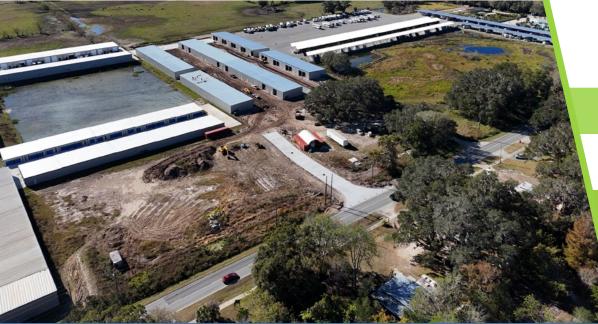

## For Lease: Inquire for Rate

 $\pm$  2 AC Industrial Outdoor Storage

EXCELLENT LOCATION NEAR FL TURNPIKE & 1-75

DIRECT ACCESS FROM CR 523

1,200 - 11,000 SF WAREHOUSE AVAILABLE

Easily accessible industrial outdoor storage site with all acres fully usable, due to nearby master retention

Available as-is or with customized improvements, including fencing and gravel

Excellent access to FL Turnpike (3.2 miles) and I-75 (7.5 miles) providing direct access to Orlando, Tampa & Ocala

Strategically surrounded by The Villages Master Development with new construction developments encompassing the immediate market