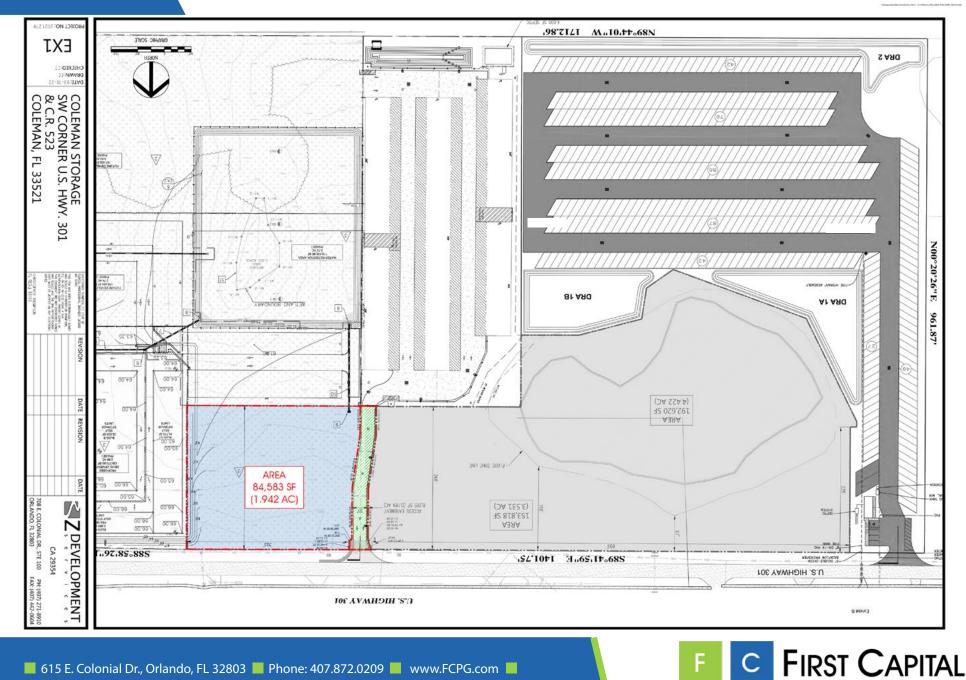

## **SURVEY**

## For Lease: Inquire for Rate

 $\pm$  2 AC Industrial Outdoor Storage

EXCELLENT LOCATION NEAR FL TURNPIKE & 1-75

DIRECT ACCESS FROM CR 523

1,200 - 11,000 SF WAREHOUSE AVAILABLE

Easily accessible industrial outdoor storage site with all acres fully usable, due to nearby master retention