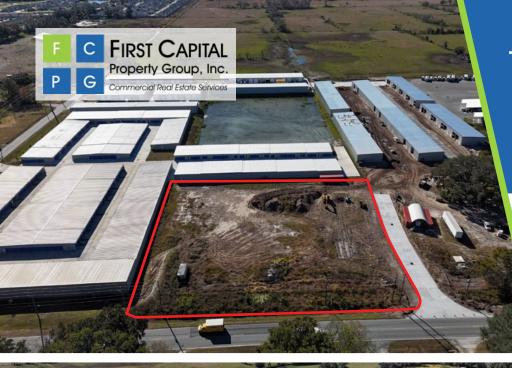

## For Lease: Inquire for Rate

 $\pm$  2 AC Industrial Outdoor Storage

EXCELLENT LOCATION NEAR FL TURNPIKE & 1-75

DIRECT ACCESS FROM CR 523

1,200 - 11,000 SF WAREHOUSE AVAILABLE

Easily accessible industrial outdoor storage site with all acres fully usable, due to nearby master retention

Available as-is or with customized improvements, including fencing and gravel

Excellent access to FL Turnpike (3.2 miles) and I-75 (7.5 miles) providing direct access to Orlando, Tampa & Ocala

Strategically surrounded by The Villages Master Development with new construction developments encompassing the immediate market

# SITE PLAN