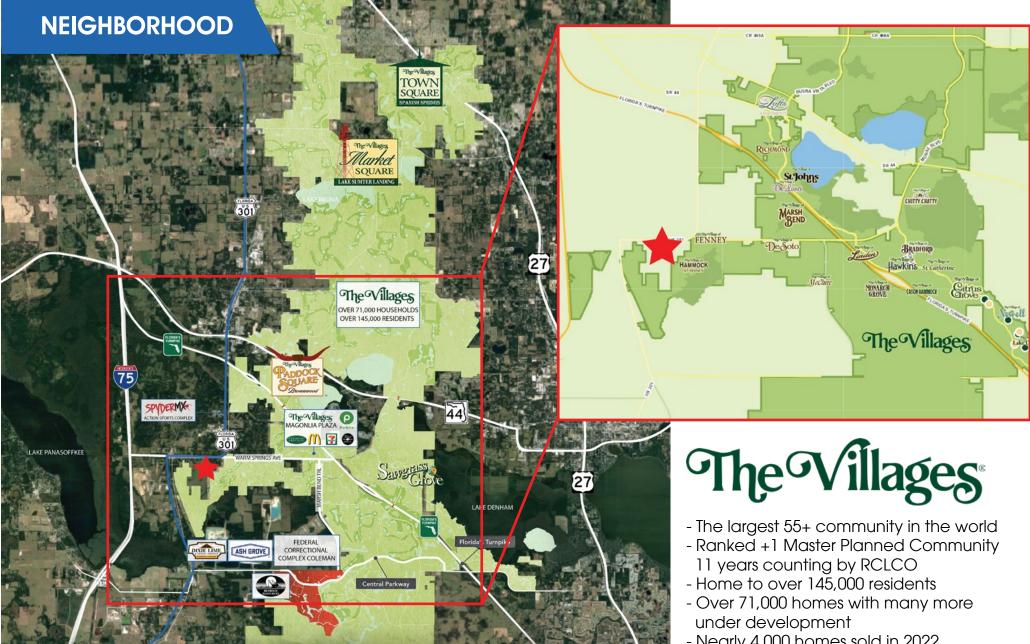

Available as-is or with customized improvements, including fencing and gravel

Excellent access to FL Turnpike (3.2 miles) and I-75 (7.5 miles) providing direct access to Orlando, Tampa & Ocala

Strategically surrounded by The Villages Master Development with new construction developments encompassing the immediate market

The Villages includes over 71,000 homes for over 145,000 residents with recreation centers, parks, town squares, golf courses, shopping, dining, and entertainment experiences

Adjacent to Coleman Flex Business Park, offering small bay industrial leasing from 1,200 - 11,000 SF

- Nearly 4,000 homes sold in 2022

## LOCATION