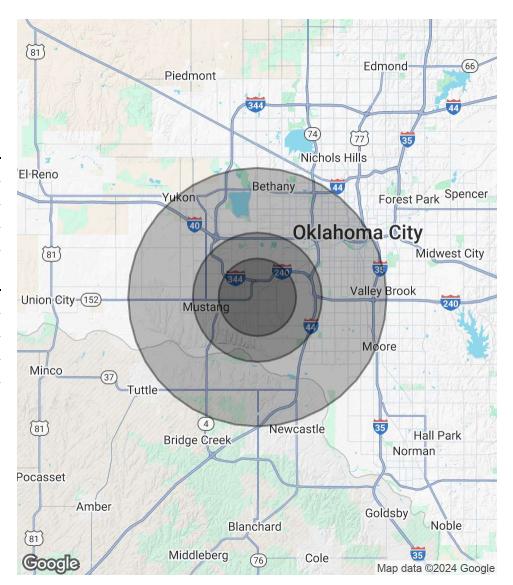

# Location Map

#### **LOCATION DESCRIPTION**

Close proximity to Hwy 152 just east of Mustang. Easy access to the southern Kilpatrick Loop (I-344).