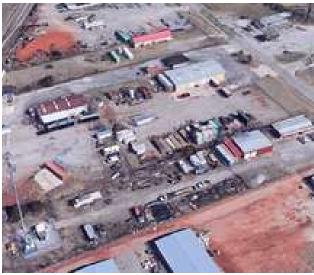

#### PROPERTY DESCRIPTION

This well-maintained property, built in 1963 and renovated in 2006, offers 1,698 square feet of versatile space situated on 1.59 acres of land. The office area includes three offices, a large conference room, two bathrooms, and a kitchenette.

Price Drop—The warehouse/shop building was damaged by fire and has been demolished. Due to the fire, the price has been reduced from \$450,000 to \$375,000.

#### **OFFERING SUMMARY**

| Sale Price:      | \$375,000 |
|------------------|-----------|
| Number of Units: | 1         |
| Lot Size:        | 70,217 SF |
| Building Size:   | 1,698 SF  |

| DEMOGRAPHICS      | 3 MILES   | 5 MILES  | 10 MILES |
|-------------------|-----------|----------|----------|
| Total Households  | 5,162     | 24,452   | 177,193  |
| Total Population  | 15,564    | 68,979   | 469,188  |
| Average HH Income | \$110,292 | \$96,967 | \$79,815 |