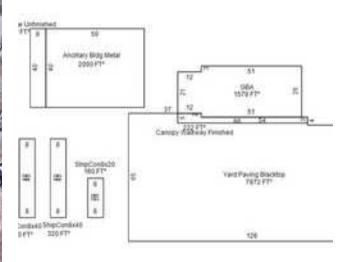

#### PROPERTY DESCRIPTION

This well-maintained property, built in 1963 and renovated in 2006, offers 1,698 square feet of versatile space situated on 1.59 acres of land. The office area includes three offices, a large conference room, two bathrooms, and a kitchenette.

#### **OFFERING SUMMARY**

| Sale Price:      | \$375,000 |
|------------------|-----------|
| Number of Units: | 1         |
| Lot Size:        | 70,217 SF |
| Building Size:   | 1,698 SF  |

| DEMOGRAPHICS      | 3 MILES   | 5 MILES  | 10 MILES |
|-------------------|-----------|----------|----------|
| Total Households  | 5,162     | 24,452   | 177,193  |
| Total Population  | 15,564    | 68,979   | 469,188  |
| Average HH Income | \$110,292 | \$96,967 | \$79,815 |