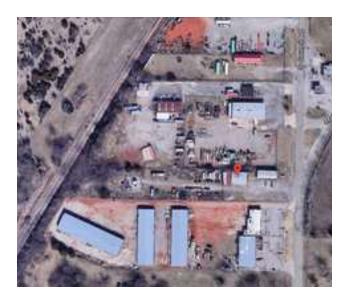

## Additional Photos

BROKER 405.477.1894 PAUL@OKLAHOMACREBROKER.COM

Price Drop—The warehouse/shop building was damaged by fire and has been demolished. Due to the fire, the price has been reduced from \$450,000 to \$375,000.