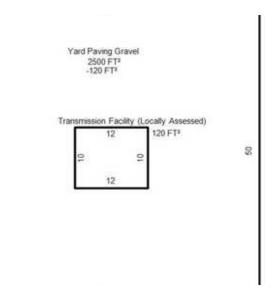

#### PROPERTY DESCRIPTION

This well-maintained property, built in 1963 and renovated in 2006, offers 1,698 square feet of versatile space situated on 1.59 acres of land. The office area includes three offices, a large conference room, two bathrooms, and a kitchenette.

#### **OFFERING SUMMARY**

| Sale Price:      | \$375,000 |
|------------------|-----------|
| Number of Units: | 1         |
| Lot Size:        | 70,217 SF |
| Building Size:   | 1,698 SF  |

| DEMOGRAPHICS      | 3 MILES   | 5 MILES  | 10 MILES |
|-------------------|-----------|----------|----------|
| Total Households  | 5,162     | 24,452   | 177,193  |
| Total Population  | 15,564    | 68,979   | 469,188  |
| Average HH Income | \$110,292 | \$96,967 | \$79,815 |