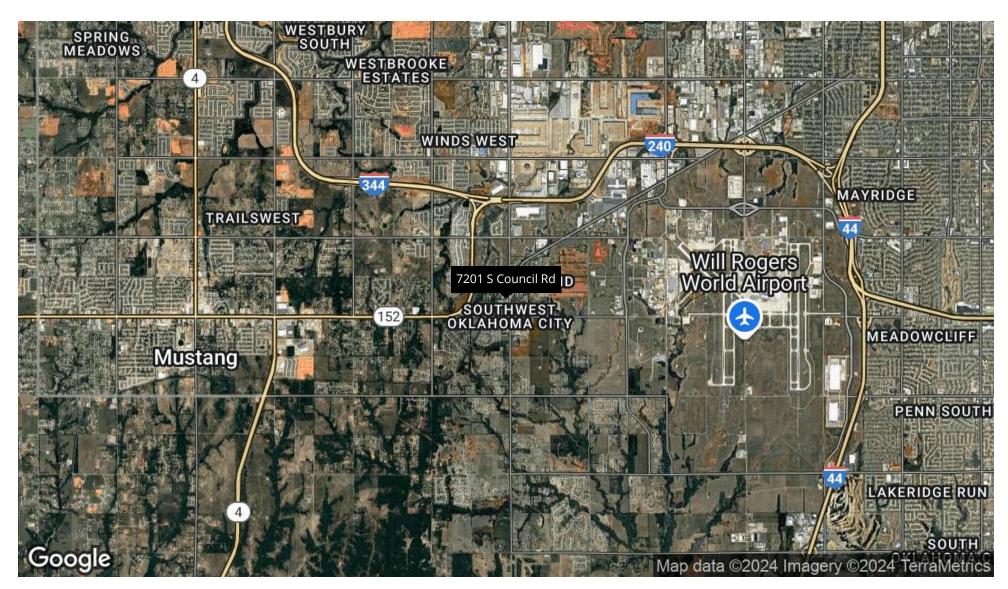

# Location Map

#### **LOCATION DESCRIPTION**

Close proximity to Hwy 152 just east of Mustang. Easy access to the southern Kilpatrick Loop (I-344).