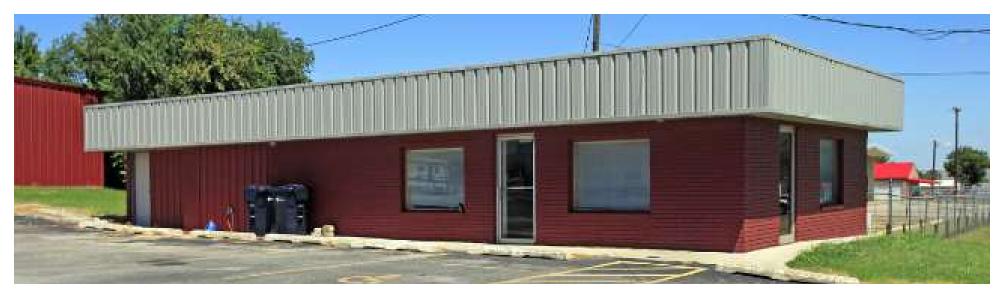

#### PROPERTY DESCRIPTION

This well-maintained property, built in 1963 and renovated in 2006, offers 1,698 square feet of versatile space situated on 1.59 acres of land. The office area includes three offices, a large conference room, two bathrooms, and a kitchenette.

Price Drop—The warehouse/shop building was damaged by fire and has been demolished. Due to the fire, the price has been reduced from \$450,000 to \$375,000.