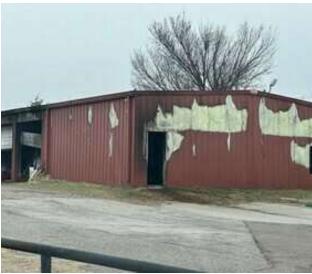

Price Drop—The warehouse/shop building was damaged by fire and has been demolished. Due to the fire, the price has been reduced from \$450,000 to \$375,000.

## Additional Photos

BROKER 405.477.1894 PAUL@OKLAHOMACREBROKER.COM