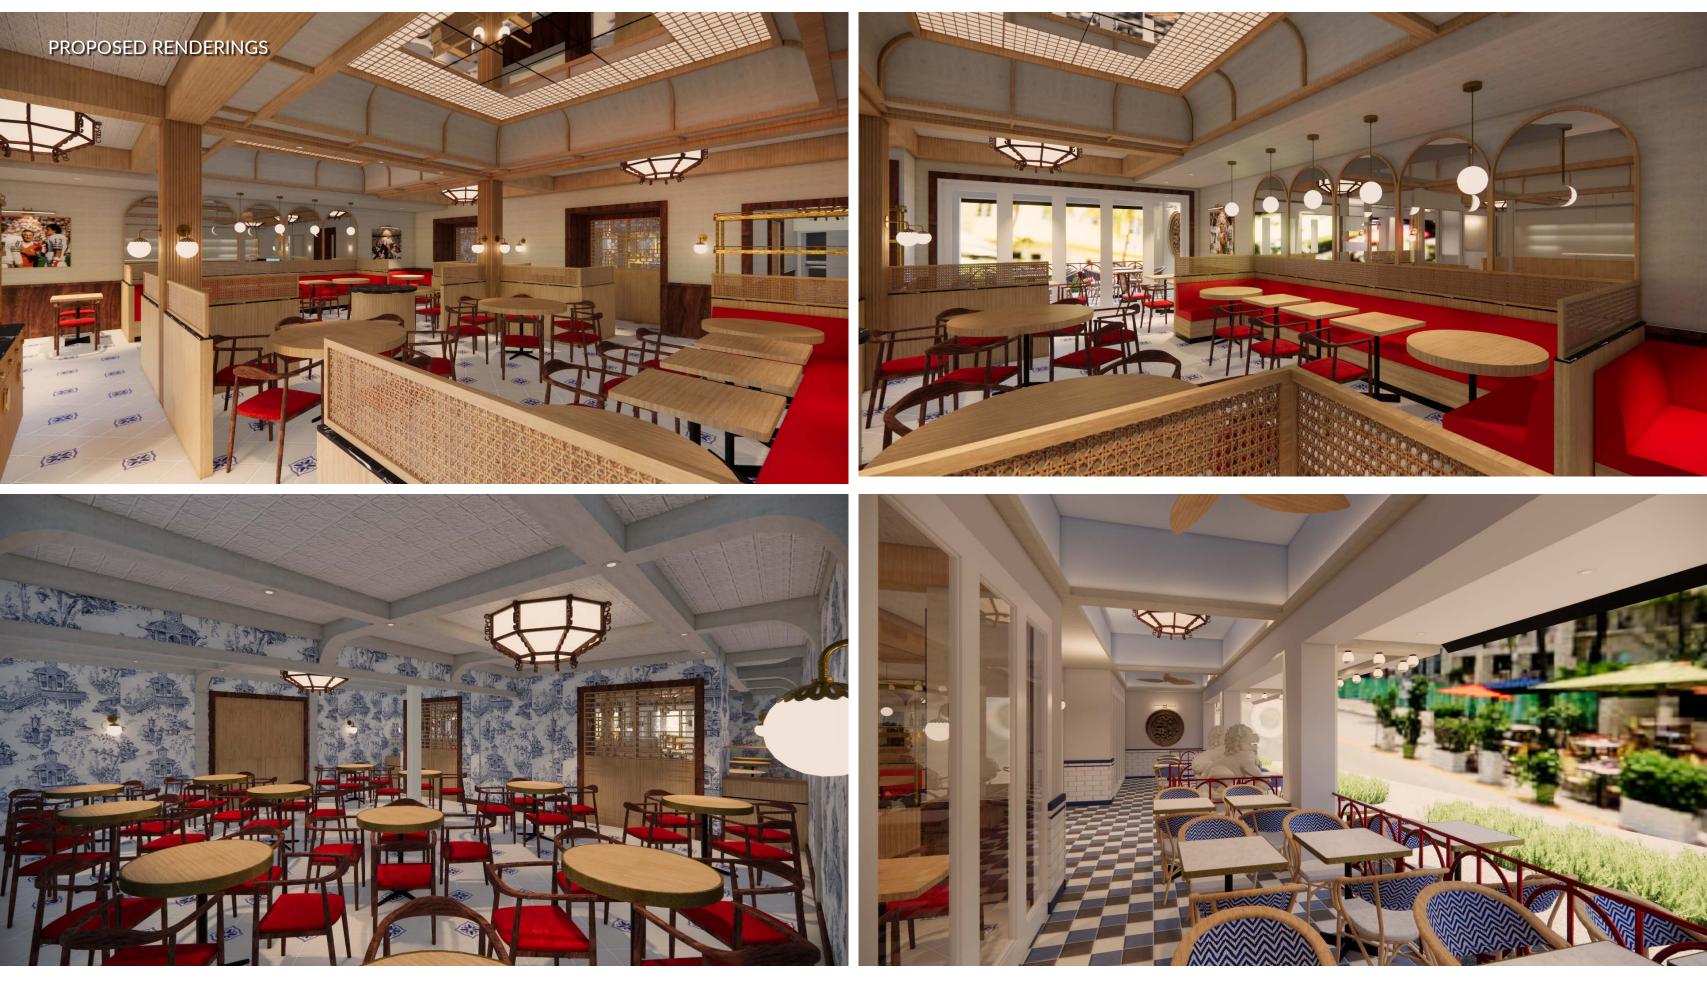

rtably within walking distance.

Situated in one of Miami's wealthiest neighborhoods, Ponce de Leon finds itself in distinguished company, surrounded by an elite collection of top-tier restaurants such as Mika, Hillstone, Motek, Bouchon by Thomas Keller, Zits Sum, Emmy Squared Pizza, Luca Osteria, Ceviche 105, Tap 42, Pura Vida, and Vinya Table. This site benefits further from its location directly across the street from the prestigious Loews Hotel.

#### **PROPERTY INFORMATION**

Address: Neighborhood: Property Type: Leaseable Space:

Suggested Use: Rate:



2614 Ponce de Leon Coral Gables, FL Second Generation Restaurant 5,000 SF - Ground Floor 1,500 SF - Mezzanine Food & Beverage | Retail Upon Request

### **Existing** Floor Plan

**Proposed** Floor Plan





#### **Retailer** Map









#### DISCLAIMER

The images and data contained in these materials are for general information and illustrative marketing purposes only and show the approximate location, square footage, and configuration of the subject property are only illustrative. No warranty or representation expressed or implied is made as to the accuracy of the information contained herein, and same is submitted subject to errors, change of price, rental or other conditions, withdrawal without notice, and to any special listing conditions imposed by our principals.



### DANIEL A. CARDENAS

*Principal* 305-793-8982 Daniel@verticalremia.com

## MICHAEL SULLIVAN

*Principal* 305-606-3070 Michael@verticalremia.com





We are a boutique real estate company based in Miami, FL, focused on cutting edge food & beverage