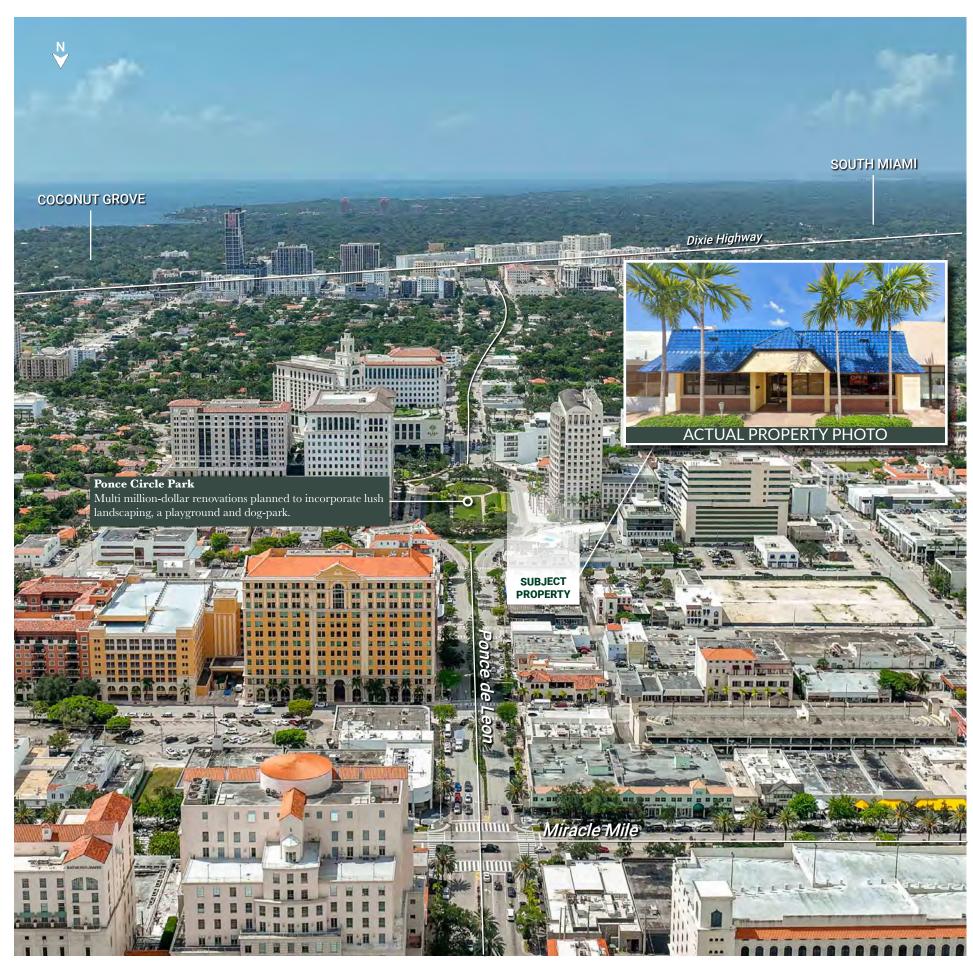

### **PROPERTY OVERVIEW**

Vertical Real Estate is thrilled to present an unparalleled opportunity to lease restaurant space superbly located along Ponce De Leon Avenue in the lively core of Coral Gables.

This premium property attracts substantial daytime foot traffic, primarily due to its immediate proximity to a dense hub of office buildings, all comfortably within walking distance.

Situated in one of Miami's wealthiest neighborhoods, Ponce de Leon finds itself in distinguished company, surrounded by an elite collection of top-tier restaurants such as Mika, Hillstone, Motek, Bouchon by Thomas Keller, Zits Sum, Emmy Squared Pizza, Luca Osteria, Ceviche 105, Tap 42, Pura Vida, and Vinya Table. This site benefits further from its location directly across the street from the prestigious Loews Hotel.

#### **PROPERTY INFORMATION**

Address: Neighborhood: Property Type: Leaseable Space:

Suggested Use: Rate:

2614 Ponce de Leon Coral Gables, FL Second Generation Restaurant 5,000 SF - Ground Floor 1,500 SF - Mezzanine Food & Beverage | Retail Upon Request