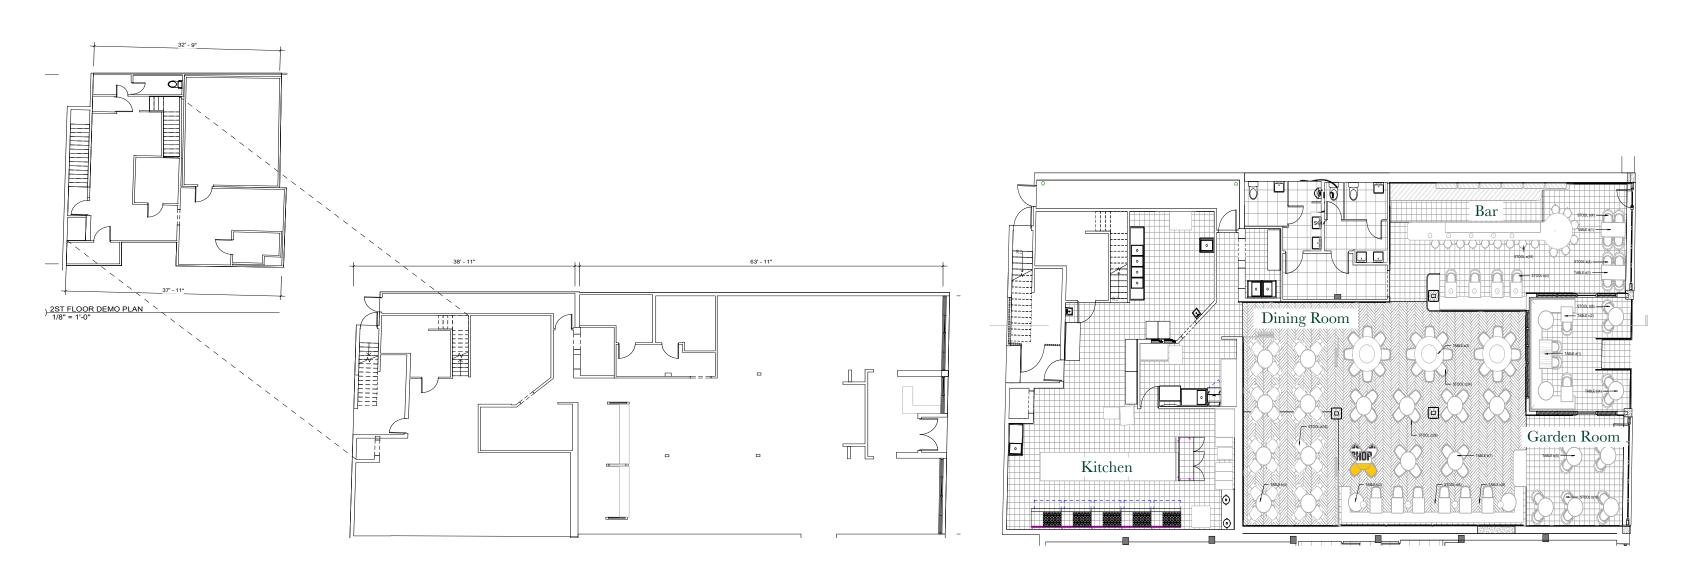

of office buildings, all comfortably within walking distance.

Situated in one of Miami's wealthiest neighborhoods, Ponce de Leon finds itself in distinguished company, surrounded by an elite collection of top-tier restaurants such as Mika, Hillstone, Motek, Bouchon by Thomas Keller, Zits Sum, Emmy Squared Pizza, Luca Osteria, Ceviche 105, Tap 42, Pura Vida, and Vinya Table. This site benefits further from its location directly across the street from the prestigious Loews Hotel.

#### **PROPERTY INFORMATION**

Address: Neighborhood: Property Type: Leaseable Space:

Suggested Use: Rate:



2614 Ponce de Leon Coral Gables, FL Second Generation Restaurant 5,000 SF - Ground Floor 1,500 SF - Mezzanine Food & Beverage | Retail Upon Request

### **Existing** Floor Plan

**Proposed** Floor Plan





#### **Retailer** Map









#### DISCLAIMER

The images and data contained in these materials are for general information and illustrative marketing purposes only and show the approximate location, square footage, and configuration of the subject property are only illustrative. No warranty or representation expressed or implied is made as to the accuracy of the information contained herein, and same is submitted subject to errors, change of price, rental or other conditions, withdrawal without notice, and to any special listing conditions imposed by our principals.



### DANIEL A. CARDENAS

*Principal* 305-793-8982 Daniel@verticalremia.com

## MICHAEL SULLIVAN

*Principal* 305-606-3070 Michael@verticalremia.com





We are a boutique real estate company based in Miami, FL, focused