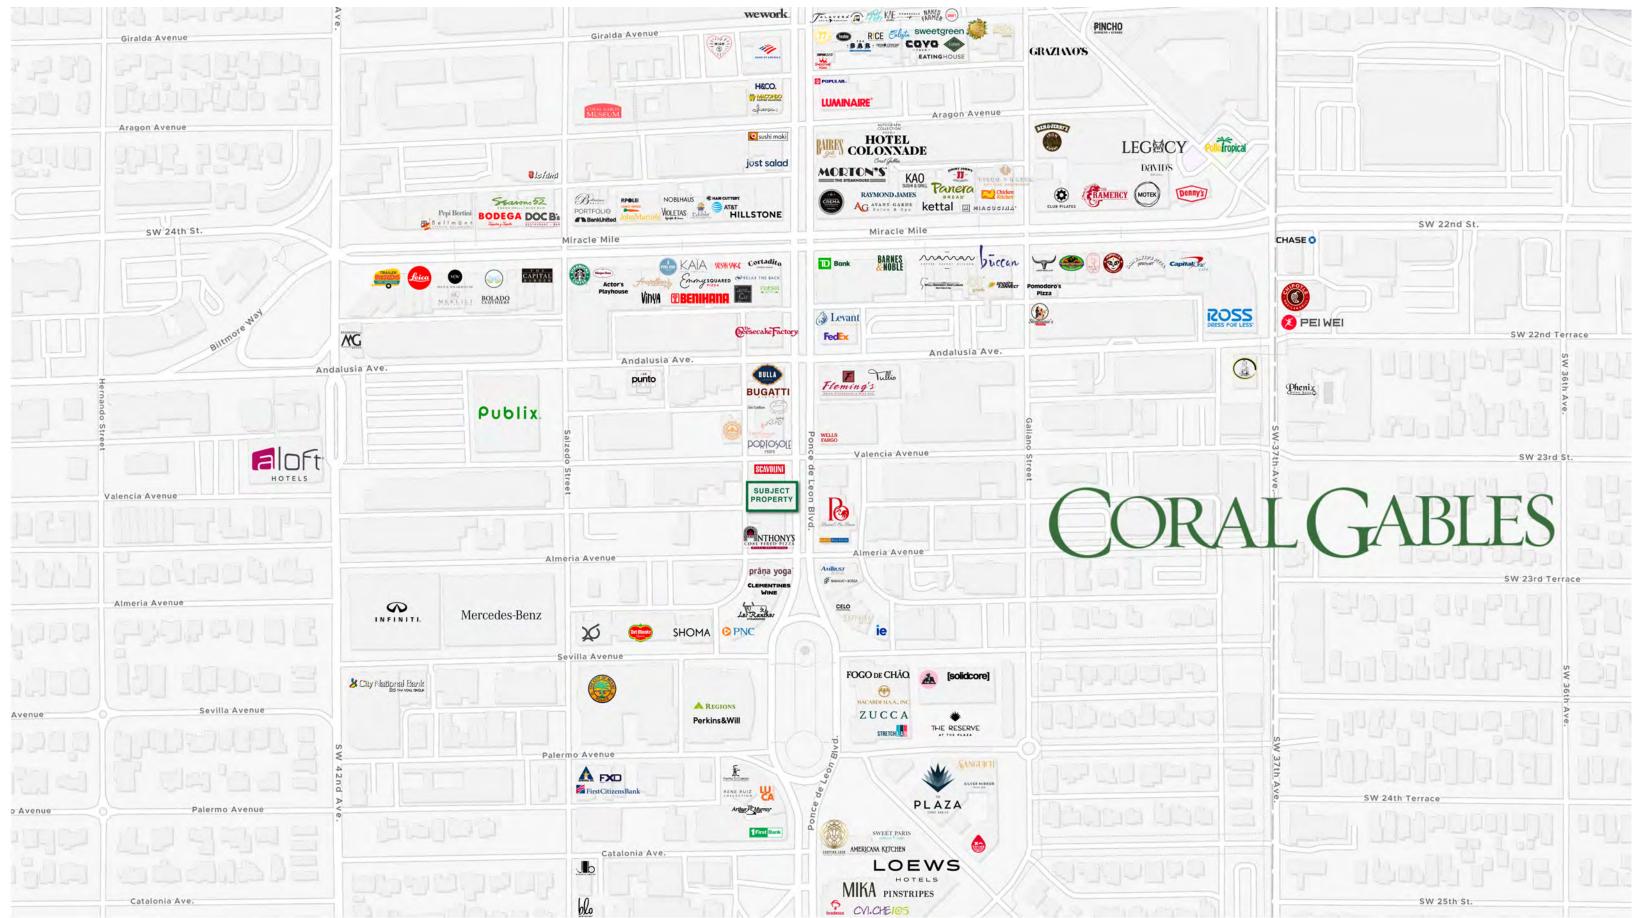

#### **Retailer** Map

This premium property attracts substantial daytime foot traffic, primarily due to its immediate proximity to a dense hub of office buildings, all comfortably within walking distance.

Situated in one of Miami's wealthiest neighborhoods, Ponce de Leon finds itself in distinguished company, surrounded by an elite collection of top-tier restaurants such as Mika, Hillstone, Motek, Bouchon by Thomas Keller, Zits Sum, Emmy Squared Pizza, Luca Osteria, Ceviche 105, Tap 42, Pura Vida, and Vinya Table. This site benefits further from its location directly across the street from the prestigious Loews Hotel.