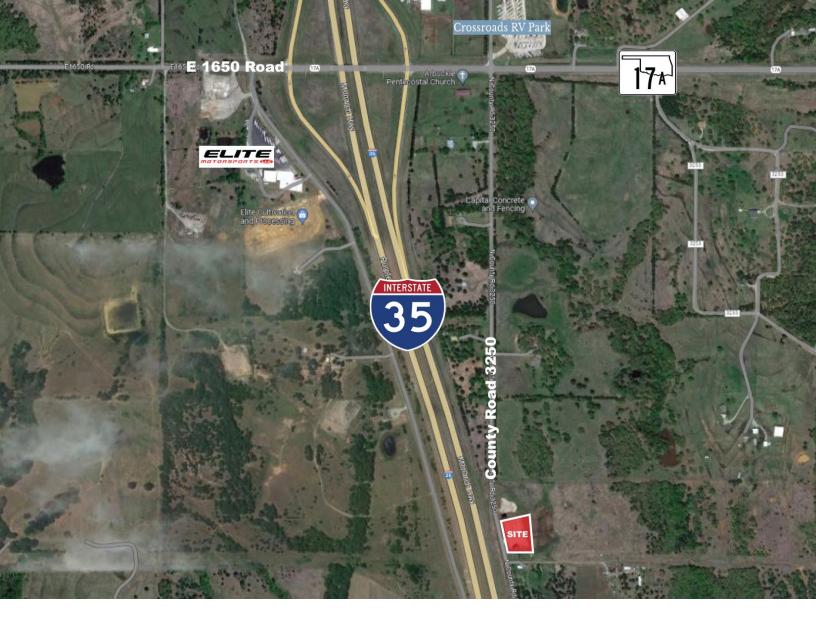

26567 N. County Road 3250 Wynnewood, OK 73098 Retail / Industrial Building For Sale 1,200 SF on 1 Acre MOL

REDUCED! Sales Price: \$195,000

HAVE QUESTIONS? 405.840.0600 NAISULLIVANGROUP.COM

Bob Sullivan, CCIM 405.641.9798 BOB@NAISULLIVANGROUP.COM

Clark Everett
405.985.8424
CLARK@NAISULLIVANGROUP.COM

- Free Standing Building
- Ample Parking
- I-35 Visibility
- Yard for Storage
- Two Office Spaces
- Within 1.5 Miles of I-35 Entrance

HAVE QUESTIONS? 405.840.0600 NAISULLIVANGROUP.COM