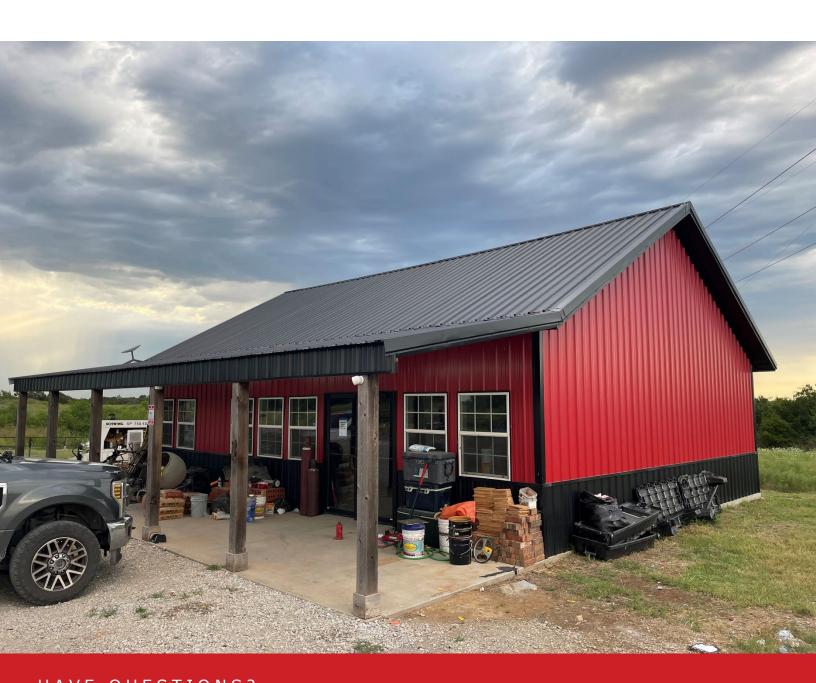

26567 N. County Road 3250 Wynnewood, OK 73098 Retail / Industrial Building For Sale 1,200 SF on 1 Acre MOL

REDUCED! Sales Price: \$195,000

HAVE QUESTIONS? 405.840.0600 NAISULLIVANGROUP.COM

Bob Sullivan, CCIM 405.641.9798 BOB@NAISULLIVANGROUP.COM

Clark Everett
405.985.8424
CLARK@NAISULLIVANGROUP.COM

- Free Standing Building
- Ample Parking
- I-35 Visibility
- Yard for Storage
- Two Office Spaces
- Within 1.5 Miles of I-35 Entrance

HAVE QUESTIONS? 405.840.0600 NAISULLIVANGROUP.COM