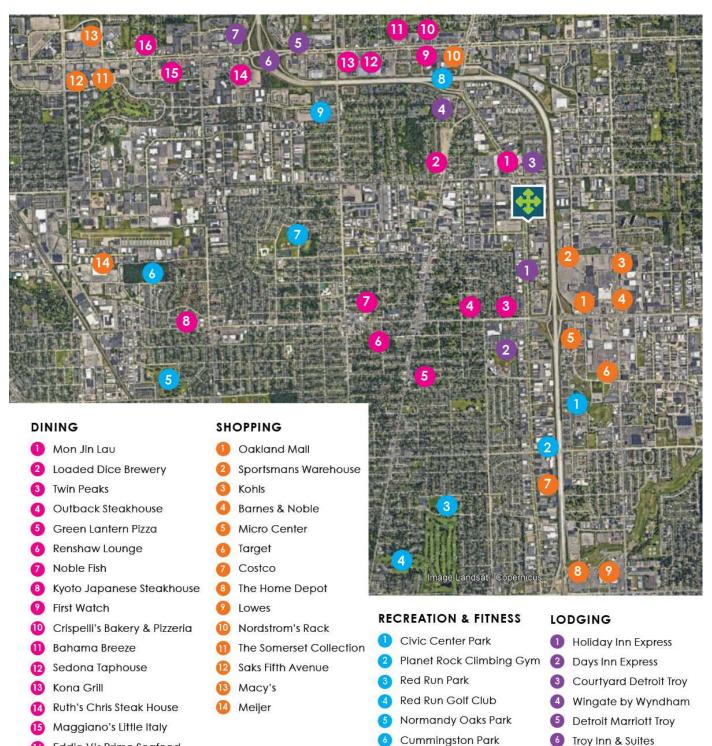

### 950 STEPHENSON HWY, TROY, MI 48083 // FOR LEASE LOCATION MAP

Mike Gunn SENIOR ASSOCIATE D: 248.331.0202 | C: 248.924.7499 mike@pacommercial.com Matthew Schiffman CEO/MANAGING MEMBER D: 248.281.9907 | C: 248.281.9907 matt@pacommercial.com

d the information above from sources we believe to be reliable. However, we have not verified its occuracy and make no guarantee, warranty or representation about it. It is submitted subject to the possibility of errors, omissions, change of price, rental or other prior sale, lease or financing, or withdrawal without notice. We include projections, opinions, assumptions or estimates for example only, and they may not represent current, past or future performance of the property. You and your tax and legal advisors should ur own investigation of the property and transaction.