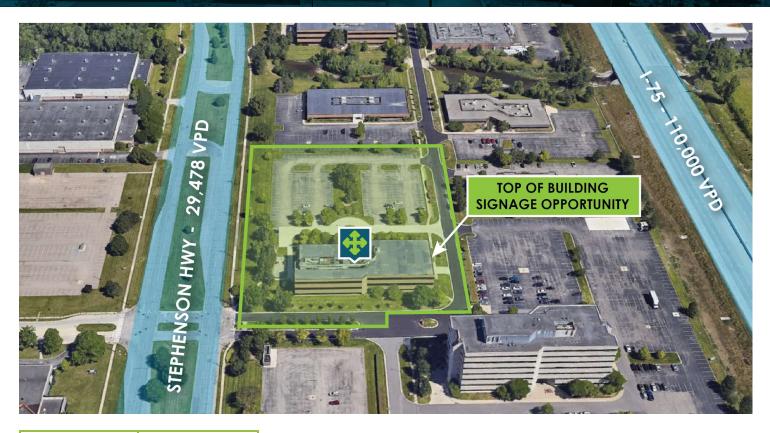

# OFFICE BUILDING WITH I-75 VISIBILITY EXCELLENT CORPORATE BRANDING OPPORTUNITY!

950 STEPHENSON HWY TROY, MI 48083

- Office space available from 500 23,607 SF
- Landlord will build to suit for qualified tenants
- Flexible lease terms
- Monument and building signage available with I-75 exposure
- Premium quality offices with great window lines

#### **OFFERING SUMMARY**

| Building Size:  | 69,318 SF         |  |  |
|-----------------|-------------------|--|--|
| Available SF:   | 1,036 - 23,607 SF |  |  |
| Lot Size:       | 4.29 Acres        |  |  |
| Year Built:     | 1984              |  |  |
| Renovated:      | 2022              |  |  |
| Zoning:         | RC                |  |  |
| Market:         | Detroit           |  |  |
| Submarket:      | Troy South        |  |  |
| Traffic Counts: | I-75: 110,000     |  |  |

#### LOCATION DESCRIPTION

Located on the east side of Stephenson Hwy, just south of E Maple Rd, with excellent freeway visibility from I-75 N. Troy was named the #2 best suburb in Michigan, and the #1 best place to live in the Detroit Area. The Troy School District is A+ rated and recognized nationally for excellence. Troy has unsurpassed city services, a #1 safest city in Michigan ranking, and one of the lowest tax rates in Oakland County.