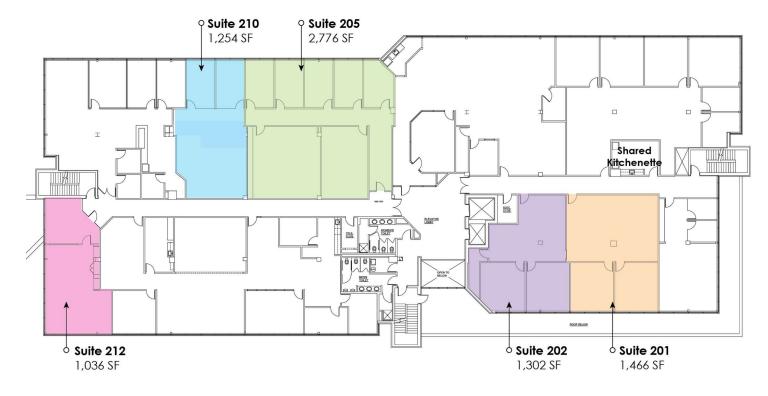

950 STEPHENSON HWY, TROY, MI 48083 // FOR LEASE FLOOR PLANS

SECOND FLOOR

or sale, lease or financing, or with own investigation of the property Mike Gunn SENIOR ASSOCIATE D: 248.331.0202 | C: 248.924.7499 mike@pacommercial.com

## 950 STEPHENSON HWY, TROY, MI 48083 // FOR LEASE PHOTOS // SECOND FLOOR AVAILABLE SUITES

SUITE 205 // SEVERAL PRIVATE OFFICES

SUITE 212 // CONFERENCE ROOM

Mike Gunn SENIOR ASSOCIATE D: 248.331.0202 | C: 248.924.7499 mike@pacommercial.com