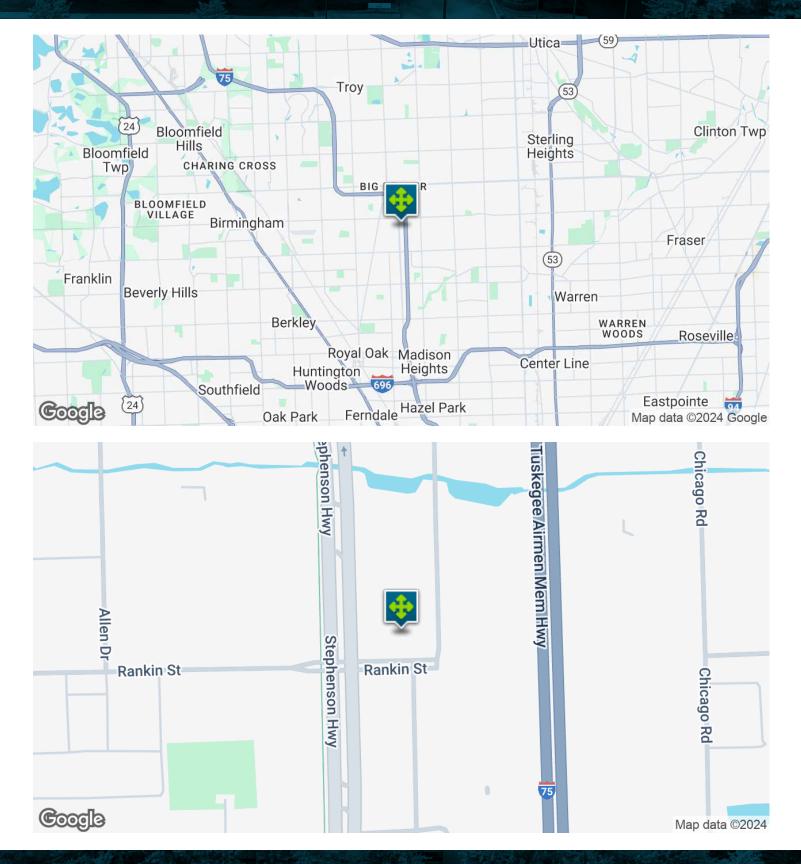

### 950 STEPHENSON HWY, TROY, MI 48083 // FOR LEASE LOCATION MAP

Mike Gunn SENIOR ASSOCIATE D: 248.331.0202 | C: 248.924.7499 mike@pacommercial.com Matthew Schiffman CEO/MANAGING MEMBER D: 248.281.9907 | C: 248.281.9907 matt@pacommercial.com

#### LOCATION DESCRIPTION

Located on the east side of Stephenson Hwy, just south of E Maple Rd, with excellent freeway visibility from I-75 N. Troy was named the #2 best suburb in Michigan, and the #1 best place to live in the Detroit Area. The Troy School District is A+ rated and recognized nationally for excellence. Troy has unsurpassed city services, a #1 safest city in Michigan ranking, and one of the lowest tax rates in Oakland County.

#### **LOCATION DETAILS**

| Detroit                        |  |
|--------------------------------|--|
| Troy South                     |  |
| Oakland                        |  |
| Stephenson Hwy & E Maple<br>Rd |  |
| Yes   East Side of Street      |  |
| Yes                            |  |
| Paved                          |  |
| Medium                         |  |
| I-75                           |  |
|                                |  |