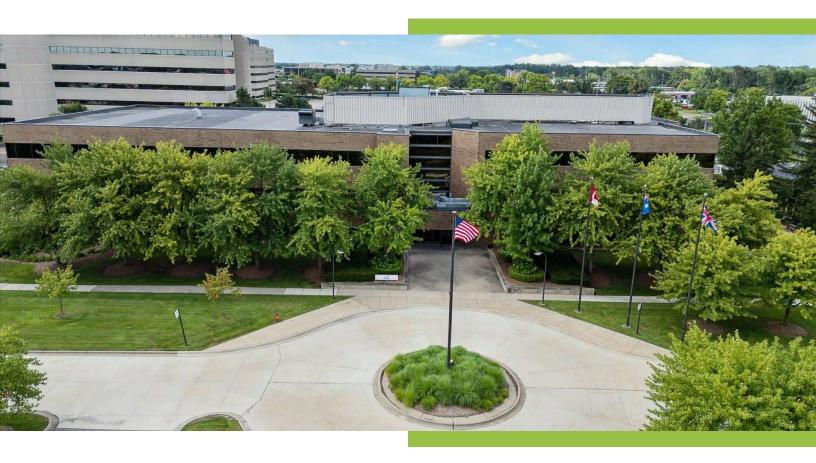

# OFFICE PROPERTY // FOR LEASE

# OFFICE BUILDING WITH I-75 VISIBILITY EXCELLENT CORPORATE BRANDING OPPORTUNITY!

950 STEPHENSON HWY TROY, MI 48083

- Office space available from 500 23,607 SF
- Landlord will build to suit for qualified tenants
- Flexible lease terms
- Monument and building signage available with I-75 exposure
- Premium quality offices with great window lines

- Well-maintained landscaping and common areas
- 24-hour key-fob access, high-speed fiber internet, and dedicated suite climate control
- Shared conferencing center and digital auditorium w/ surround sound and projector
- Professionally owned and managed