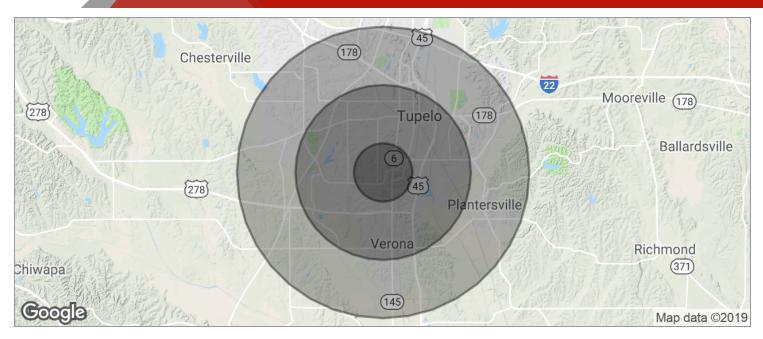

#### For More Information:

CLAY SHORT 662.620.7211 cshort@trirealestate.net

| POPULATION                              | 1 MILE                 | 3 MILES                  | 5 MILES                  |  |
|-----------------------------------------|------------------------|--------------------------|--------------------------|--|
| TOTAL POPULATION                        | 5,478                  | 25,682                   | 42,136                   |  |
| MEDIAN AGE                              | 30.2                   | 31.1                     | 32.8                     |  |
| MEDIAN AGE (MALE)                       | 28.5                   | 30.7                     | 31.6                     |  |
| MEDIAN AGE (FEMALE)                     | 32.2                   | 32.2                     | 33.9                     |  |
|                                         |                        |                          |                          |  |
| HOUSEHOLDS & INCOME                     | 1 MILE                 | 3 MILES                  | 5 MILES                  |  |
| HOUSEHOLDS & INCOME<br>TOTAL HOUSEHOLDS | <b>1 MILE</b><br>2,263 | <b>3 MILES</b><br>10,173 | <b>5 MILES</b><br>16,495 |  |
|                                         |                        |                          |                          |  |
| TOTAL HOUSEHOLDS                        | 2,263                  | 10,173                   | 16,495                   |  |

\* Demographic data derived from 2010 US Census

*For More Information:* CLAY SHORT 662.620.7211

cshort@trirealestate.net