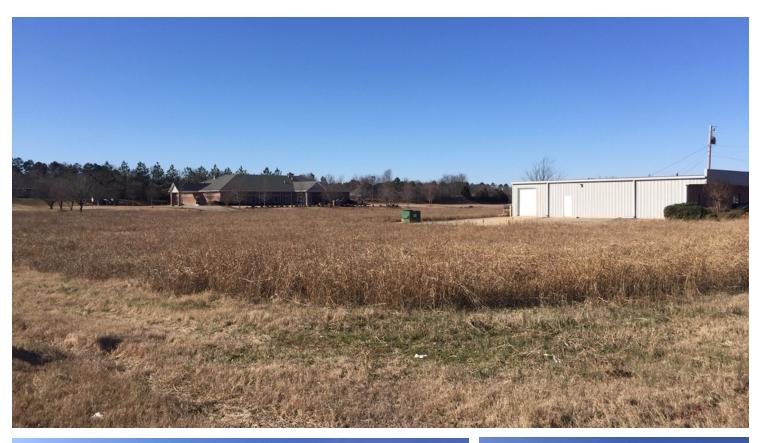

# SOUTHRIDGE BUSINESS PARK

PAIN

600 West Main Street Suite B Tupelo, MS 38804 662.842.8283 www.trirealestate.net

| OFFERING SUMMAI | RY                  | PROPERTY OVERVIEW                                                                                                                                                                                                                                                                                       |
|-----------------|---------------------|---------------------------------------------------------------------------------------------------------------------------------------------------------------------------------------------------------------------------------------------------------------------------------------------------------|
| Sale Price:     | \$40,000 - \$90,000 | Lots ranging from .32 to 2.2 acres. Parcels to be sold delivered in a graded, relatively flat condition with utilities extended to the property border. 5 lots with Cliff Gookin Blvd frontage and 11 lots on Southridge Drive.                                                                         |
|                 |                     | LOCATION OVERVIEW                                                                                                                                                                                                                                                                                       |
| Price / Acre:   | \$74,375            | Located on Cliff Gookin Boulevard which serves as a loop between major<br>highways in Tupelo, US Hwy 278, US Hwy 45 and Interstate 22. Cliff Gookin<br>Boulevard is a commercial corridor which in the past has been a destination for<br>heavy commercial / light industrial, medical and retail uses. |

Lot Size:

8 Acres

For More Information: CLAY SHORT 662.620.7211 cshort@trirealestate.net

For More Information: CLAY SHORT 662.620.7211 cshort@trirealestate.net

©2006-13 TRI, INC / REALTORS. All Rights Reserved