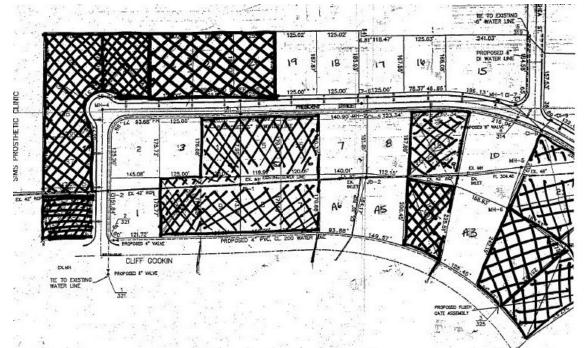

# SOUTHRIDGE BUSINESS PARK

PAIN

600 West Main Street Suite B Tupelo, MS 38804 662.842.8283 www.trirealestate.net

| OFFERING SUMMAI | RY                  | PROPERTY OVERVIEW                                                                                                                                                                                                                                                                                       |
|-----------------|---------------------|---------------------------------------------------------------------------------------------------------------------------------------------------------------------------------------------------------------------------------------------------------------------------------------------------------|
| Sale Price:     | \$40,000 - \$90,000 | Lots ranging from .32 to 2.2 acres. Parcels to be sold delivered in a graded, relatively flat condition with utilities extended to the property border. 5 lots with Cliff Gookin Blvd frontage and 11 lots on Southridge Drive.                                                                         |
|                 |                     | LOCATION OVERVIEW                                                                                                                                                                                                                                                                                       |
| Price / Acre:   | \$74,375            | Located on Cliff Gookin Boulevard which serves as a loop between major<br>highways in Tupelo, US Hwy 278, US Hwy 45 and Interstate 22. Cliff Gookin<br>Boulevard is a commercial corridor which in the past has been a destination for<br>heavy commercial / light industrial, medical and retail uses. |

Lot Size:

8 Acres

For More Information: CLAY SHORT 662.620.7211 cshort@trirealestate.net

For More Information: CLAY SHORT 662.620.7211 cshort@trirealestate.net

©2006-13 TRI, INC / REALTORS. All Rights Reserved

| STATUS    | LOT # | ADDRESS | APN | SUB-TYPE | SIZE       | PRICE    | ZONING |
|-----------|-------|---------|-----|----------|------------|----------|--------|
| Available | 1     |         |     | Retail   | 0.49 Acres | \$55,000 |        |
| Available | 3     |         |     | Office   | 0.51 Acres | \$40,000 |        |
| Available | 5     |         |     | Retail   | 0.68 Acres | \$50,000 |        |
| Available | A3-10 |         |     | Retail   | 1.53 Acres | \$90,000 |        |
| Available | 15    |         |     | Retail   | 0.93 Acres | \$40,000 |        |
| Available | 18    |         |     | Office   | 0.53 Acres | \$40,000 |        |
|           |       |         |     |          |            |          |        |