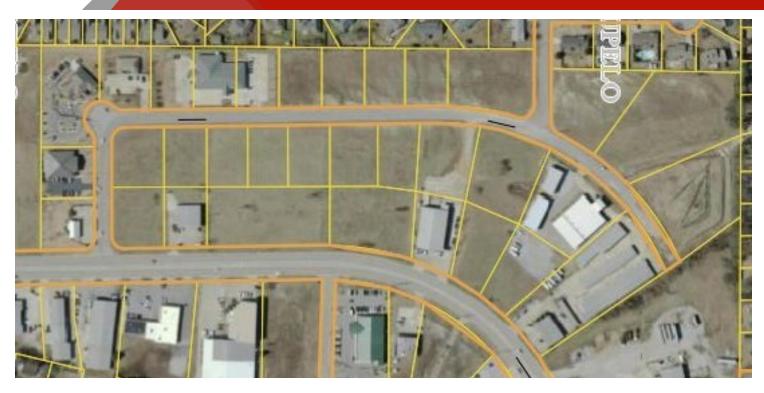

#### Southridge Drive, Tupelo, MS 38801

# SOUTHRIDGE BUSINESS PARK

PAIN

600 West Main Street Suite B Tupelo, MS 38804 662.842.8283 www.trirealestate.net

| OFFERING SUMMAI | RY                  | PROPERTY OVERVIEW                                                                                                                                                                                                                                                                                       |
|-----------------|---------------------|---------------------------------------------------------------------------------------------------------------------------------------------------------------------------------------------------------------------------------------------------------------------------------------------------------|
| Sale Price:     | \$40,000 - \$90,000 | Lots ranging from .32 to 2.2 acres. Parcels to be sold delivered in a graded, relatively flat condition with utilities extended to the property border. 5 lots with Cliff Gookin Blvd frontage and 11 lots on Southridge Drive.                                                                         |
|                 |                     | LOCATION OVERVIEW                                                                                                                                                                                                                                                                                       |
| Price / Acre:   | \$74,375            | Located on Cliff Gookin Boulevard which serves as a loop between major<br>highways in Tupelo, US Hwy 278, US Hwy 45 and Interstate 22. Cliff Gookin<br>Boulevard is a commercial corridor which in the past has been a destination for<br>heavy commercial / light industrial, medical and retail uses. |

Lot Size:

8 Acres

For More Information: CLAY SHORT 662.620.7211 cshort@trirealestate.net

For More Information: CLAY SHORT 662.620.7211 cshort@trirealestate.net

©2006-13 TRI, INC / REALTORS. All Rights Reserved

| STATUS    | LOT # | ADDRESS | APN | SUB-TYPE | SIZE       | PRICE    | ZONING |
|-----------|-------|---------|-----|----------|------------|----------|--------|
| Available | 1     |         |     | Retail   | 0.49 Acres | \$55,000 |        |
| Available | 3     |         |     | Office   | 0.51 Acres | \$40,000 |        |
| Available | 5     |         |     | Retail   | 0.68 Acres | \$50,000 |        |
| Available | A3-10 |         |     | Retail   | 1.53 Acres | \$90,000 |        |
| Available | 15    |         |     | Retail   | 0.93 Acres | \$40,000 |        |
| Available | 18    |         |     | Office   | 0.53 Acres | \$40,000 |        |
|           |       |         |     |          |            |          |        |