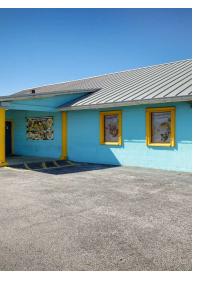

#### **Property Overview**

Presenting an exceptional opportunity for restaurant or restaurant investors. This property at 7310 Marbach Rd, San Antonio, TX, is a 5,812 SF building with 1 unit, offering ample space for various commercial endeavors and dining patrons. Built in 1976, the property exudes a timeless appeal while being zoned C-2, catering to a wide range of business needs. Nestled in the vibrant San Antonio area, this prime location provides excellent visibility and accessibility for potential tenants. With its strategic positioning and versatile layout, this property is poised to be a lucrative investment for those seeking a promising addition to their commercial real estate portfolio.

### **Property Highlights**

- - 5,812 SF building with versatile layout
- - 1 unit for flexible occupancy options
- - Zoned C-2 for diverse commercial usage
- · Existing Restaurant

**Tamber Byrd** 

210.214.1443 tamber.byrd@expcommercial.com