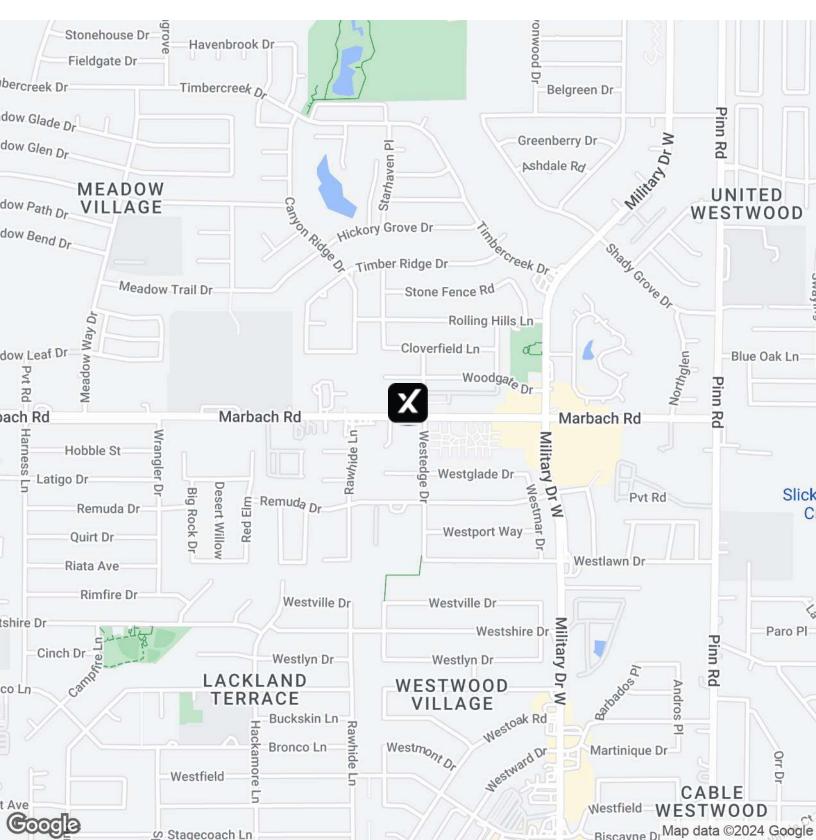

#### **Property Overview**

Presenting an exceptional opportunity for restaurant or restaurant investors. This property at 7310 Marbach Rd, San Antonio, TX, is a 5,812 SF building with 1 unit, offering ample space for various commercial endeavors and dining patrons. Built in 1976, the property exudes a timeless appeal while being zoned C-2, catering to a wide range of business needs. Nestled in the vibrant San Antonio area, this prime location provides excellent visibility and accessibility for potential tenants. With its strategic positioning and versatile layout, this property is poised to be a lucrative investment for those seeking a promising addition to their commercial real estate portfolio.

### **Property Highlights**

- - 5,812 SF building with versatile layout
- - 1 unit for flexible occupancy options
- - Zoned C-2 for diverse commercial usage
- · Existing Restaurant

**Tamber Byrd** 

210.214.1443 tamber.byrd@expcommercial.com