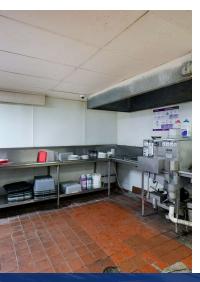

#### **Property Overview**

Presenting an exceptional opportunity for restaurant or restaurant investors. This property at 7310 Marbach Rd, San Antonio, TX, is a 5,812 SF building with 1 unit, offering ample space for various commercial endeavors and dining patrons. Built in 1976, the property exudes a timeless appeal while being zoned C-2, catering to a wide range of business needs. Nestled in the vibrant San Antonio area, this prime location provides excellent visibility and accessibility for potential tenants. With its strategic positioning and versatile layout, this property is poised to be a lucrative investment for those seeking a promising addition to their commercial real estate portfolio.