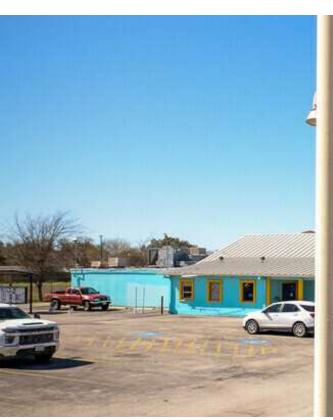

#### **Property Overview**

Presenting an exceptional opportunity for restaurant or restaurant investors. This property at 7310 Marbach Rd, San Antonio, TX, is a 5,812 SF building with 1 unit, offering ample space for various commercial endeavors and dining patrons. Built in 1976, the property exudes a timeless appeal while being zoned C-2, catering to a wide range of business needs. Nestled in the vibrant San Antonio area, this prime location provides excellent visibility and accessibility for potential tenants. With its strategic positioning and versatile layout, this property is poised to be a lucrative investment for those seeking a promising addition to their commercial real estate portfolio.

### **Property Highlights**

- - 5,812 SF building with versatile layout
- - 1 unit for flexible occupancy options
- - Zoned C-2 for diverse commercial usage
- · Existing Restaurant

**Tamber Byrd** 

210.214.1443 tamber.byrd@expcommercial.com