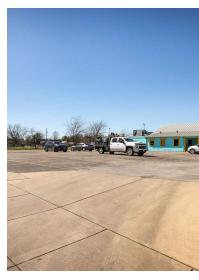

#### **Property Overview**

Presenting an exceptional opportunity for restaurant or restaurant investors. This property at 7310 Marbach Rd, San Antonio, TX, is a 5,812 SF building with 1 unit, offering ample space for various commercial endeavors and dining patrons. Built in 1976, the property exudes a timeless appeal while being zoned C-2, catering to a wide range of business needs. Nestled in the vibrant San Antonio area, this prime location provides excellent visibility and accessibility for potential tenants. With its strategic positioning and versatile layout, this property is poised to be a lucrative investment for those seeking a promising addition to their commercial real estate portfolio.

### **Property Highlights**

- - 5,812 SF building with versatile layout
- - 1 unit for flexible occupancy options
- - Zoned C-2 for diverse commercial usage
- · Existing Restaurant

**Tamber Byrd** 

210.214.1443 tamber.byrd@expcommercial.com