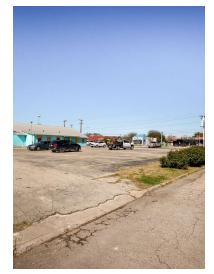

#### **Property Overview**

Presenting an exceptional opportunity for restaurant or restaurant investors. This property at 7310 Marbach Rd, San Antonio, TX, is a 5,812 SF building with 1 unit, offering ample space for various commercial endeavors and dining patrons. Built in 1976, the property exudes a timeless appeal while being zoned C-2, catering to a wide range of business needs. Nestled in the vibrant San Antonio area, this prime location provides excellent visibility and accessibility for potential tenants. With its strategic positioning and versatile layout, this property is poised to be a lucrative investment for those seeking a promising addition to their commercial real estate portfolio.

### **Property Highlights**

- - 5,812 SF building with versatile layout
- - 1 unit for flexible occupancy options
- - Zoned C-2 for diverse commercial usage
- · Existing Restaurant

**Tamber Byrd** 

210.214.1443 tamber.byrd@expcommercial.com