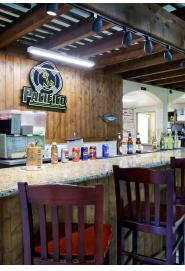

#### **Property Overview**

Presenting an exceptional opportunity for restaurant or restaurant investors. This property at 7310 Marbach Rd, San Antonio, TX, is a 5,812 SF building with 1 unit, offering ample space for various commercial endeavors and dining patrons. Built in 1976, the property exudes a timeless appeal while being zoned C-2, catering to a wide range of business needs. Nestled in the vibrant San Antonio area, this prime location provides excellent visibility and accessibility for potential tenants. With its strategic positioning and versatile layout, this property is poised to be a lucrative investment for those seeking a promising addition to their commercial real estate portfolio.

### **Property Highlights**

- - 5,812 SF building with versatile layout
- - 1 unit for flexible occupancy options
- - Zoned C-2 for diverse commercial usage
- · Existing Restaurant

**Tamber Byrd** 

210.214.1443 tamber.byrd@expcommercial.com