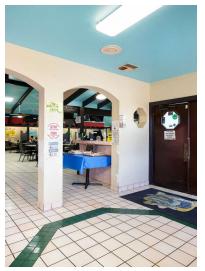

#### **Property Overview**

Presenting an exceptional opportunity for restaurant or restaurant investors. This property at 7310 Marbach Rd, San Antonio, TX, is a 5,812 SF building with 1 unit, offering ample space for various commercial endeavors and dining patrons. Built in 1976, the property exudes a timeless appeal while being zoned C-2, catering to a wide range of business needs. Nestled in the vibrant San Antonio area, this prime location provides excellent visibility and accessibility for potential tenants. With its strategic positioning and versatile layout, this property is poised to be a lucrative investment for those seeking a promising addition to their commercial real estate portfolio.

### **Property Highlights**

- - 5,812 SF building with versatile layout
- - 1 unit for flexible occupancy options
- - Zoned C-2 for diverse commercial usage
- · Existing Restaurant

**Tamber Byrd** 

210.214.1443 tamber.byrd@expcommercial.com