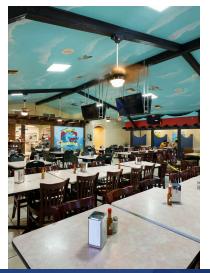

#### **Property Overview**

Presenting an exceptional opportunity for restaurant or restaurant investors. This property at 7310 Marbach Rd, San Antonio, TX, is a 5,812 SF building with 1 unit, offering ample space for various commercial endeavors and dining patrons. Built in 1976, the property exudes a timeless appeal while being zoned C-2, catering to a wide range of business needs. Nestled in the vibrant San Antonio area, this prime location provides excellent visibility and accessibility for potential tenants. With its strategic positioning and versatile layout, this property is poised to be a lucrative investment for those seeking a promising addition to their commercial real estate portfolio.

### **Property Highlights**

- - 5,812 SF building with versatile layout
- - 1 unit for flexible occupancy options
- - Zoned C-2 for diverse commercial usage
- · Existing Restaurant

**Tamber Byrd** 

210.214.1443 tamber.byrd@expcommercial.com