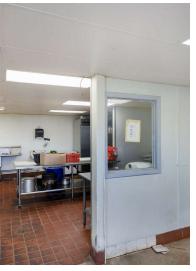

#### **Property Overview**

Presenting an exceptional opportunity for restaurant or restaurant investors. This property at 7310 Marbach Rd, San Antonio, TX, is a 5,812 SF building with 1 unit, offering ample space for various commercial endeavors and dining patrons. Built in 1976, the property exudes a timeless appeal while being zoned C-2, catering to a wide range of business needs. Nestled in the vibrant San Antonio area, this prime location provides excellent visibility and accessibility for potential tenants. With its strategic positioning and versatile layout, this property is poised to be a lucrative investment for those seeking a promising addition to their commercial real estate portfolio.

### **Property Highlights**

- - 5,812 SF building with versatile layout
- - 1 unit for flexible occupancy options
- - Zoned C-2 for diverse commercial usage
- · Existing Restaurant

**Tamber Byrd** 

210.214.1443 tamber.byrd@expcommercial.com