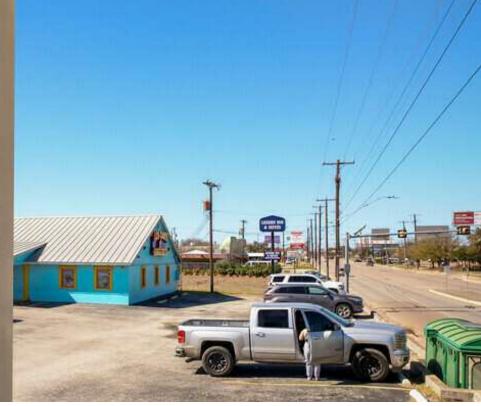

#### **Property Overview**

Presenting an exceptional opportunity for restaurant or restaurant investors. This property at 7310 Marbach Rd, San Antonio, TX, is a 5,812 SF building with 1 unit, offering ample space for various commercial endeavors and dining patrons. Built in 1976, the property exudes a timeless appeal while being zoned C-2, catering to a wide range of business needs. Nestled in the vibrant San Antonio area, this prime location provides excellent visibility and accessibility for potential tenants. With its strategic positioning and versatile layout, this property is poised to be a lucrative investment for those seeking a promising addition to their commercial real estate portfolio.

### **Property Highlights**

- - 5,812 SF building with versatile layout
- - 1 unit for flexible occupancy options
- - Zoned C-2 for diverse commercial usage
- · Existing Restaurant

**Tamber Byrd** 

210.214.1443 tamber.byrd@expcommercial.com