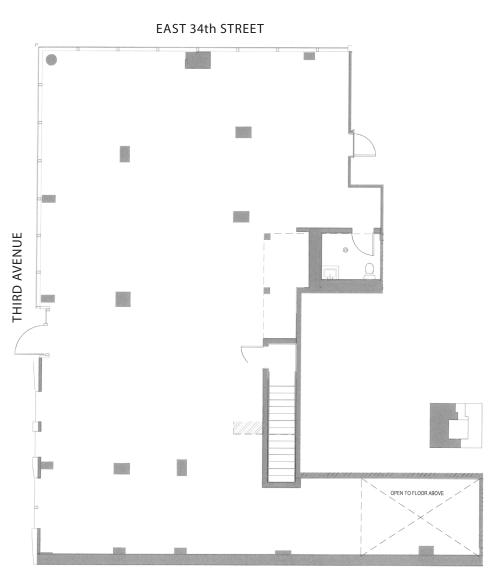

| SIZE:             | 2,995 SF Ground Floor + Cellar |
|-------------------|--------------------------------|
| <b>FRONTAGE</b> : | 125' Wraparound                |
| CEILING HEIGHT:   | 16'                            |
| POSSESSIONS:      | Immediate                      |
| ASKING RENT:      | Upon Request                   |
| TRANSPORTATION:   | 6 M34                          |

### DAVID GREEN

DGreen@ksrny.com M: 516.320.0260

**GROUND FLOOR PLAN** 

All information supplied in this marketing presentation and/or flyer is from sources deemed reliable and is furnished subject to errors, omissions, modifications, removal of listings from sale/lease and to any listing condition. Any square footage, dimensions, floor plans and/or technical data set forth are approximations and are subject to further elaboration/confirmation.