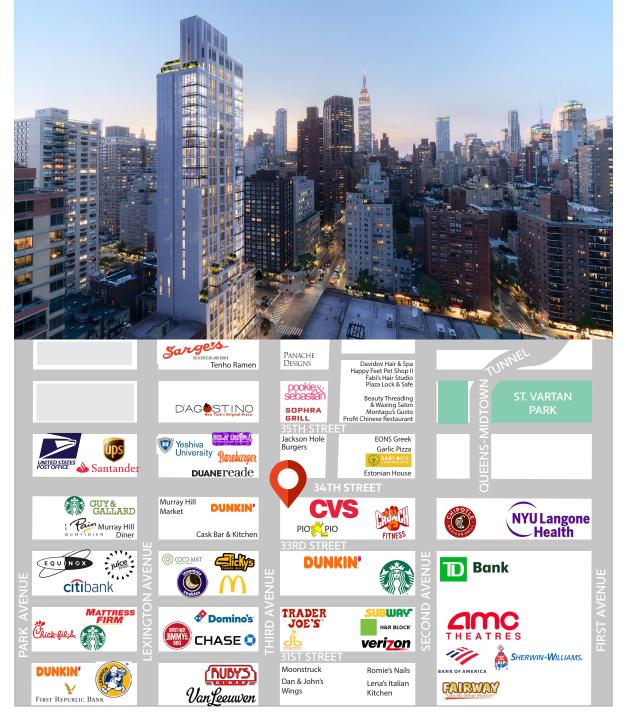

### **PROPERTY HIGHLIGHTS:**

- All Uses considered
- High Visibility Busy thoroughfare with constant car/foot traffic due to an exciting and varied retail mix
- Close proximity to NYU Langone Medical Complex and the Queens-Midtown Tunnel to Queens

| SIZE:             | 2,995 SF Ground Floor + Cellar |
|-------------------|--------------------------------|
| <b>FRONTAGE</b> : | 125' Wraparound                |
| CEILING HEIGHT:   | 16'                            |
| POSSESSIONS:      | Immediate                      |
| ASKING RENT:      | Upon Request                   |
| TRANSPORTATION:   | 6 M34                          |

### **NEIGHBORS:**