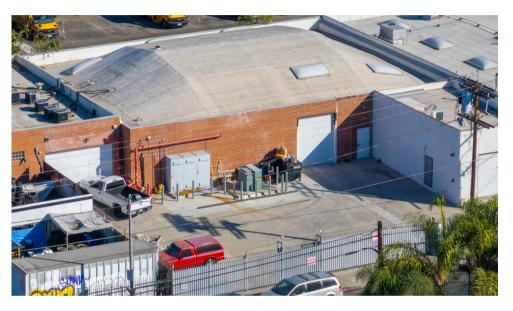

WAREHOUSE 14,000 SF (divisible into 6,000 SF and 8,000 SF)

#### BUILDING HIGHLIGHTS

Auto Repair and Woodworking uses allowed

Gated and Secured parking ± 10 spaces

Frontage on Sepulveda Blvd

**Heavy Power** 

| Available Space | 14,000 SF (divisible into 6,000 SF and 8,000 SF) |
|-----------------|--------------------------------------------------|
| Lease Rate      | \$1.25/ft/mo Industrial Gross                    |
| CAMs            | ± \$0.07/ft/mo                                   |
| Clear Height    | 12' - 16'                                        |
| Power           | 1,200 amps, 3-phase (600 amps per unit)          |
| HVAC            | 10-ton for 6,000 SF front unit                   |
| Sprinklered     | Yes                                              |
| Natural Gas     | Yes                                              |
| Zoning          | M1                                               |
| APN             | 2654-005-038                                     |