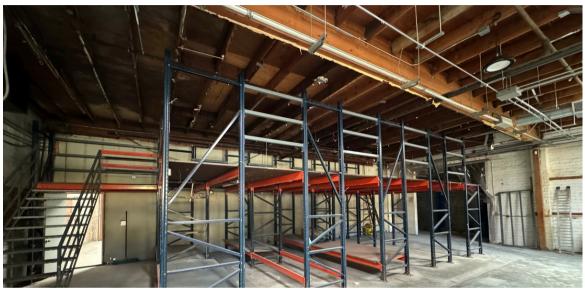

WAREHOUSE 14,000 SF (divisible into 6,000 SF and 8,000 SF)

#### BUILDING HIGHLIGHTS

Auto Repair and Woodworking uses allowed

Gated and Secured parking ± 10 spaces

Frontage on Sepulveda Blvd

**Heavy Power** 

| Available Space | 14,000 SF (divisible into 6,000 SF and 8,000 SF) |
|-----------------|--------------------------------------------------|
| Lease Rate      | \$1.25/ft/mo Industrial Gross                    |
| CAMs            | ± \$0.07/ft/mo                                   |
| Clear Height    | 12' - 16'                                        |
| Power           | 1,200 amps, 3-phase (600 amps per unit)          |
| HVAC            | 10-ton for 6,000 SF front unit                   |
| Sprinklered     | Yes                                              |
| Natural Gas     | Yes                                              |
| Zoning          | M1                                               |
| APN             | 2654-005-038                                     |