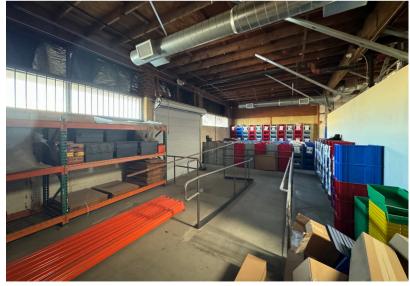

WAREHOUSE 14,000 SF (divisible into 6,000 SF and 8,000 SF)

#### BUILDING HIGHLIGHTS

Auto Repair and Woodworking uses allowed

Gated and Secured parking ± 10 spaces

Frontage on Sepulveda Blvd

**Heavy Power** 

| Available Space | 14,000 SF (divisible into 6,000 SF and 8,000 SF) |
|-----------------|--------------------------------------------------|
| Lease Rate      | \$1.25/ft/mo Industrial Gross                    |
| CAMs            | ± \$0.07/ft/mo                                   |
| Clear Height    | 12' - 16'                                        |
| Power           | 1,200 amps, 3-phase (600 amps per unit)          |
| HVAC            | 10-ton for 6,000 SF front unit                   |
| Sprinklered     | Yes                                              |
| Natural Gas     | Yes                                              |
| Zoning          | M1                                               |
| APN             | 2654-005-038                                     |