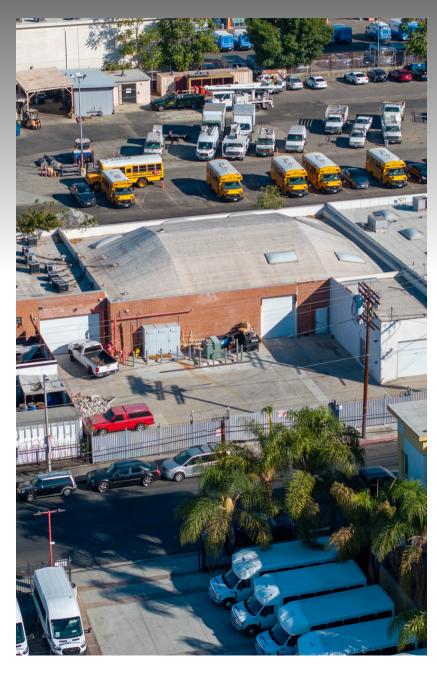

WAREHOUSE 14,000 SF (divisible into 6,000 SF and 8,000 SF)

# North Hills Warehouse

8912 SEPULVEDA | NORTH HILLS | CA

FOR MORE INFORMATION, PLEASE CONTACT US:

**JESSE MCKENZIE** Senior Vice President jesse@majorproperties.com

805.404.5883 cole@majorproperties.com

Commercial · Industrial

#### BUILDING HIGHLIGHTS

Auto Repair and Woodworking uses allowed

Gated and Secured parking ± 10 spaces

Frontage on Sepulveda Blvd

**Heavy Power** 

| Available Space | 14,000 SF (divisible into 6,000 SF and 8,000 SF) |
|-----------------|--------------------------------------------------|
| Lease Rate      | \$1.25/ft/mo Industrial Gross                    |
| CAMs            | ± \$0.07/ft/mo                                   |
| Clear Height    | 12' - 16'                                        |
| Power           | 1,200 amps, 3-phase (600 amps per unit)          |
| HVAC            | 10-ton for 6,000 SF front unit                   |
| Sprinklered     | Yes                                              |
| Natural Gas     | Yes                                              |
| Zoning          | M1                                               |
| APN             | 2654-005-038                                     |