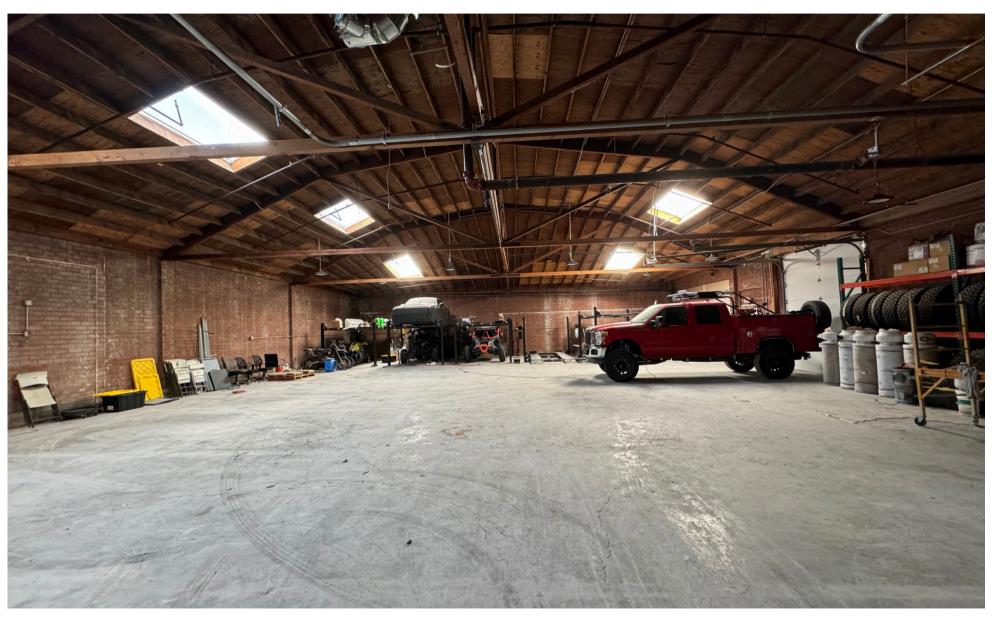

WAREHOUSE 14,000 SF (divisible into 6,000 SF and 8,000 SF)

#### BUILDING HIGHLIGHTS

Auto Repair and Woodworking uses allowed

Gated and Secured parking ± 10 spaces

Frontage on Sepulveda Blvd

**Heavy Power** 

| Available Space | 14,000 SF (divisible into 6,000 SF and 8,000 SF) |
|-----------------|--------------------------------------------------|
| Lease Rate      | \$1.25/ft/mo Industrial Gross                    |
| CAMs            | ± \$0.07/ft/mo                                   |
| Clear Height    | 12' - 16'                                        |
| Power           | 1,200 amps, 3-phase (600 amps per unit)          |
| HVAC            | 10-ton for 6,000 SF front unit                   |
| Sprinklered     | Yes                                              |
| Natural Gas     | Yes                                              |
| Zoning          | M1                                               |
| APN             | 2654-005-038                                     |