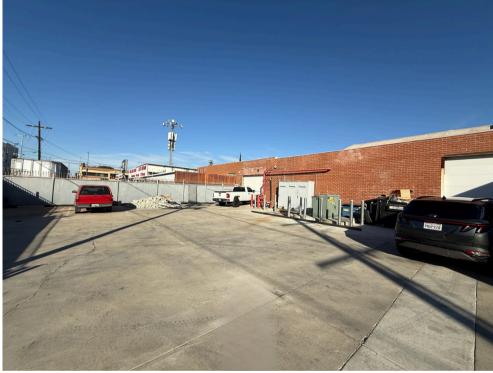

#### BUILDING HIGHLIGHTS

Auto Repair and Woodworking uses allowed

Gated and Secured parking ± 10 spaces

Frontage on Sepulveda Blvd

**Heavy Power** 

| Available Space | 14,000 SF (divisible into 6,000 SF and 8,000 SF) |
|-----------------|--------------------------------------------------|
| Lease Rate      | \$1.25/ft/mo Industrial Gross                    |
| CAMs            | ± \$0.07/ft/mo                                   |
| Clear Height    | 12' - 16'                                        |
| Power           | 1,200 amps, 3-phase (600 amps per unit)          |
| HVAC            | 10-ton for 6,000 SF front unit                   |
| Sprinklered     | Yes                                              |
| Natural Gas     | Yes                                              |
| Zoning          | M1                                               |
| APN             | 2654-005-038                                     |