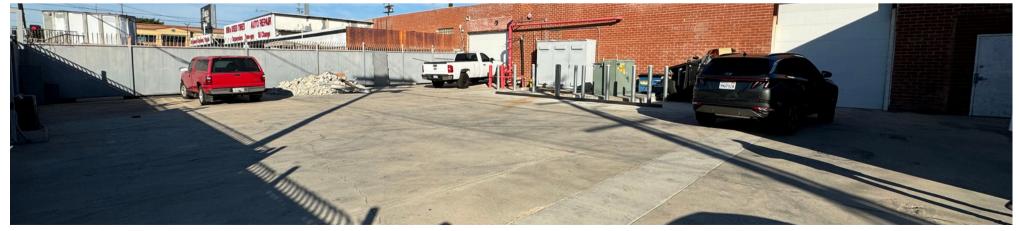

#### BUILDING HIGHLIGHTS

Auto Repair and Woodworking uses allowed

Gated and Secured parking ± 10 spaces

Frontage on Sepulveda Blvd

**Heavy Power** 

| Available Space | 14,000 SF (divisible into 6,000 SF and 8,000 SF) |
|-----------------|--------------------------------------------------|
| Lease Rate      | \$1.25/ft/mo Industrial Gross                    |
| CAMs            | ± \$0.07/ft/mo                                   |
| Clear Height    | 12' - 16'                                        |
| Power           | 1,200 amps, 3-phase (600 amps per unit)          |
| HVAC            | 10-ton for 6,000 SF front unit                   |
| Sprinklered     | Yes                                              |
| Natural Gas     | Yes                                              |
| Zoning          | M1                                               |
| APN             | 2654-005-038                                     |