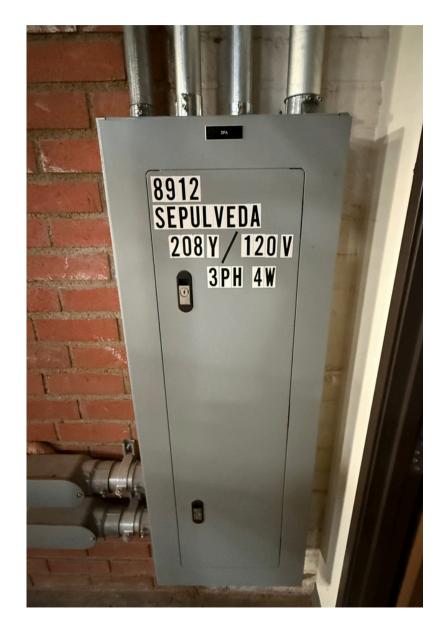

# North Hills Warehouse

8912 SEPULVEDA | NORTH HILLS | CA

FOR MORE INFORMATION, PLEASE CONTACT US:

**JESSE MCKENZIE** Senior Vice President jesse@majorproperties.com

805.404.5883 cole@majorproperties.com

Commercial · Industrial

#### BUILDING HIGHLIGHTS

Auto Repair and Woodworking uses allowed

Gated and Secured parking ± 10 spaces

Frontage on Sepulveda Blvd

**Heavy Power** 

| Available Space | 14,000 SF (divisible into 6,000 SF and 8,000 SF) |
|-----------------|--------------------------------------------------|
| Lease Rate      | \$1.25/ft/mo Industrial Gross                    |
| CAMs            | ± \$0.07/ft/mo                                   |
| Clear Height    | 12' - 16'                                        |
| Power           | 1,200 amps, 3-phase (600 amps per unit)          |
| HVAC            | 10-ton for 6,000 SF front unit                   |
| Sprinklered     | Yes                                              |
| Natural Gas     | Yes                                              |
| Zoning          | M1                                               |
| APN             | 2654-005-038                                     |