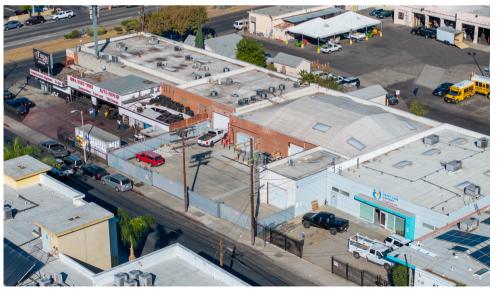

#### BUILDING HIGHLIGHTS

Auto Repair and Woodworking uses allowed

Gated and Secured parking ± 10 spaces

Frontage on Sepulveda Blvd

**Heavy Power** 

| Available Space | 14,000 SF (divisible into 6,000 SF and 8,000 SF) |
|-----------------|--------------------------------------------------|
| Lease Rate      | \$1.25/ft/mo Industrial Gross                    |
| CAMs            | ± \$0.07/ft/mo                                   |
| Clear Height    | 12' - 16'                                        |
| Power           | 1,200 amps, 3-phase (600 amps per unit)          |
| HVAC            | 10-ton for 6,000 SF front unit                   |
| Sprinklered     | Yes                                              |
| Natural Gas     | Yes                                              |
| Zoning          | M1                                               |
| APN             | 2654-005-038                                     |