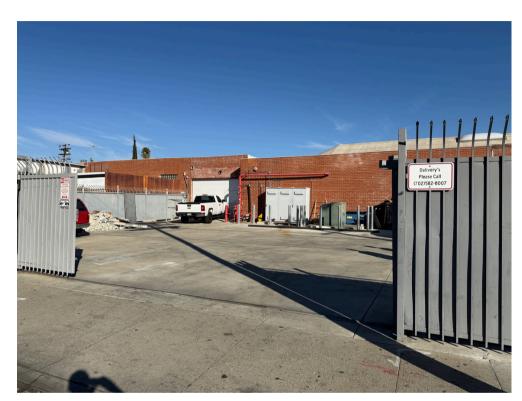

#### BUILDING HIGHLIGHTS

Auto Repair and Woodworking uses allowed

Gated and Secured parking ± 10 spaces

Frontage on Sepulveda Blvd

**Heavy Power** 

| Available Space | 14,000 SF (divisible into 6,000 SF and 8,000 SF) |
|-----------------|--------------------------------------------------|
| Lease Rate      | \$1.25/ft/mo Industrial Gross                    |
| CAMs            | ± \$0.07/ft/mo                                   |
| Clear Height    | 12' - 16'                                        |
| Power           | 1,200 amps, 3-phase (600 amps per unit)          |
| HVAC            | 10-ton for 6,000 SF front unit                   |
| Sprinklered     | Yes                                              |
| Natural Gas     | Yes                                              |
| Zoning          | M1                                               |
| APN             | 2654-005-038                                     |