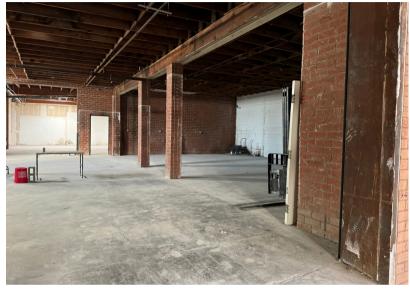

WAREHOUSE 14,000 SF (divisible into 6,000 SF and 8,000 SF)

#### BUILDING HIGHLIGHTS

Auto Repair and Woodworking uses allowed

Gated and Secured parking ± 10 spaces

Frontage on Sepulveda Blvd

**Heavy Power** 

| Available Space | 14,000 SF (divisible into 6,000 SF and 8,000 SF) |
|-----------------|--------------------------------------------------|
| Lease Rate      | \$1.25/ft/mo Industrial Gross                    |
| CAMs            | ± \$0.07/ft/mo                                   |
| Clear Height    | 12' - 16'                                        |
| Power           | 1,200 amps, 3-phase (600 amps per unit)          |
| HVAC            | 10-ton for 6,000 SF front unit                   |
| Sprinklered     | Yes                                              |
| Natural Gas     | Yes                                              |
| Zoning          | M1                                               |
| APN             | 2654-005-038                                     |