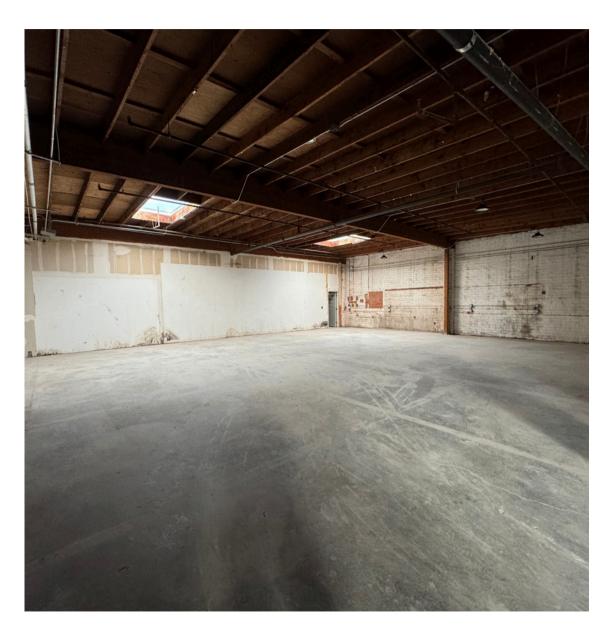

WAREHOUSE 14,000 SF (divisible into 6,000 SF and 8,000 SF)

#### BUILDING HIGHLIGHTS

Auto Repair and Woodworking uses allowed

Gated and Secured parking ± 10 spaces

Frontage on Sepulveda Blvd

**Heavy Power** 

| Available Space | 14,000 SF (divisible into 6,000 SF and 8,000 SF) |
|-----------------|--------------------------------------------------|
| Lease Rate      | \$1.25/ft/mo Industrial Gross                    |
| CAMs            | ± \$0.07/ft/mo                                   |
| Clear Height    | 12' - 16'                                        |
| Power           | 1,200 amps, 3-phase (600 amps per unit)          |
| HVAC            | 10-ton for 6,000 SF front unit                   |
| Sprinklered     | Yes                                              |
| Natural Gas     | Yes                                              |
| Zoning          | M1                                               |
| APN             | 2654-005-038                                     |