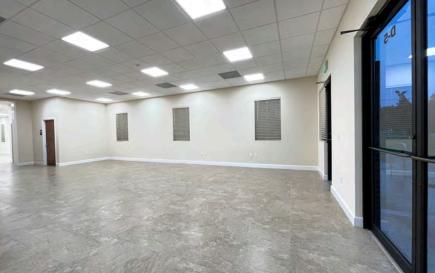

## **Brand New Office Building**

Come and see this beautiful, brand new office space with an incredible location in Jonesville! This newly completed Jonesville Crossing building is just one parcel off the busy W. Newberry Road/143rd Street intersection with 33,000 AADT. Jonesville Crossing can be easily accessed through two separate entrances; one on Newberry Road and one on SW 143rd Street. Surrounded by other great businesses, this location is convenient for both customers and employees.

The floor plan of this building gives the ultimate flexibility where units can range from 1,000± SF to 6,000± SF. There are two restrooms and a kitchenette with each 1,000± SF space (see floor plan). Floors are tile and each unit has lots of natural light. TI allowance is available and there is ample parking. Let this space meet your new or existing business needs!

Tenant Improvement allowance

**Tile flooring** 

Ample parking