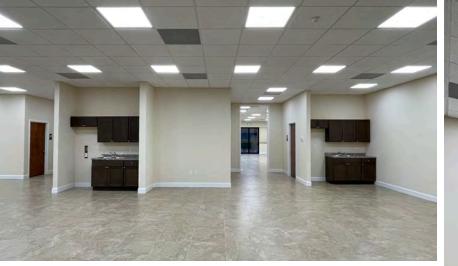

## **Brand New Office Building**

Come and see this beautiful, brand new office space with an incredible location in Jonesville! This newly completed Jonesville Crossing building is just one parcel off the busy W. Newberry Road/143rd Street intersection with 33,000 AADT. Jonesville Crossing can be easily accessed through two separate entrances; one on Newberry Road and one on SW 143rd Street. Surrounded by other great businesses, this location is convenient for both customers and employees.

The floor plan of this building gives the ultimate flexibility where units can range from 1,000± SF to 6,000± SF. There are two restrooms and a kitchenette with each 1,000± SF space (see floor plan). Floors are tile and each unit has lots of natural light. TI allowance is available and there is ample parking. Let this space meet your new or existing business needs!

Tenant Improvement allowance

**Tile flooring** 

Ample parking