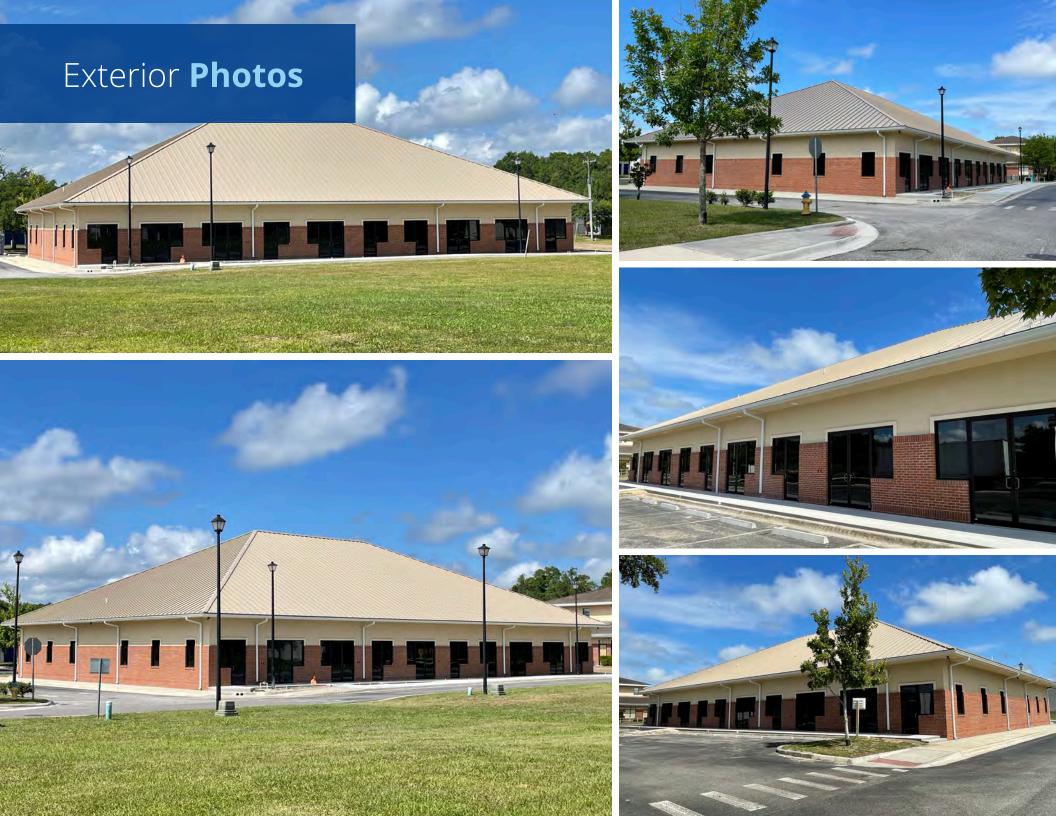

## **Brand New Office Building**

Come and see this beautiful, brand new office space with an incredible location in Jonesville! This newly completed Jonesville Crossing building is just one parcel off the busy W. Newberry Road/143rd Street intersection with 33,000 AADT. Jonesville Crossing can be easily accessed through two separate entrances; one on Newberry Road and one on SW 143rd Street. Surrounded by other great businesses, this location is convenient for both customers and employees.

# **Brand new office building**

• **Building Size:** 10,000± SF for sale 1,000± - 6,000± SF available for lease

• Tax Parcel: #04350-005-006

• Land Area: 0.28± Acres

• **Zoning:** PD (Planned Development)

• **Year Built:** 2022

Sale Price: \$2,950,000

**Lease Rate: \$24/SF Gross\*** 

\*includes water, sewer and refuse