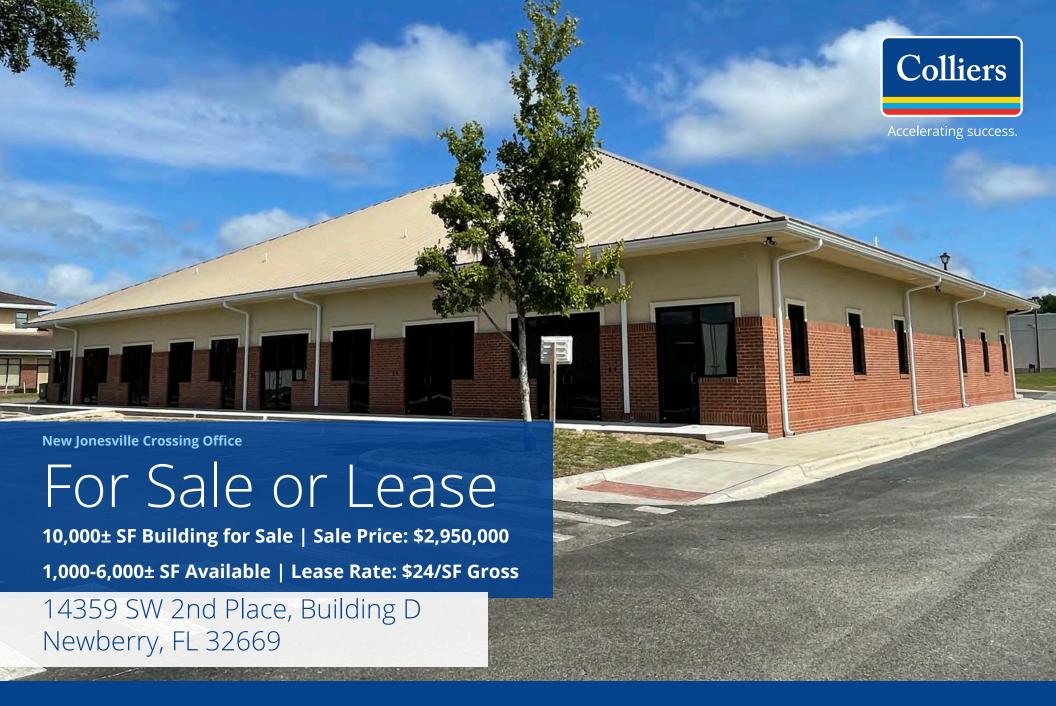

## **Brand New Office Building**

Come and see this beautiful, brand new office space with an incredible location in Jonesville! This newly completed Jonesville Crossing building is just one parcel off the busy W. Newberry Road/143rd Street intersection with 33,000 AADT. Jonesville Crossing can be easily accessed through two separate entrances; one on Newberry Road and one on SW 143rd Street. Surrounded by other great businesses, this location is convenient for both customers and employees.

The floor plan of this building gives the ultimate flexibility where units can range from 1,000± SF to 6,000± SF. There are two restrooms and a kitchenette with each 1,000± SF space (see floor plan). Floors are tile and each unit has lots of natural light. TI allowance is available and there is ample parking. Let this space meet your new or existing business needs!

# **Brand new office building**

• **Building Size:** 10,000± SF for sale 1,000± - 6,000± SF available for lease

• Tax Parcel: #04350-005-006

• Land Area: 0.28± Acres

• **Zoning:** PD (Planned Development)

• **Year Built:** 2022

Sale Price: \$2,950,000

**Lease Rate: \$24/SF Gross\*** 

\*includes water, sewer and refuse