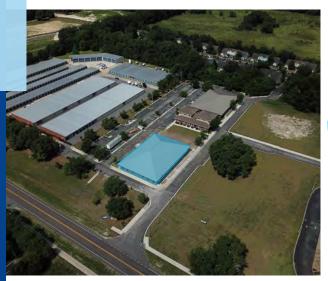

## **Brand New Office Building**

Come and see this beautiful, brand new office space with an incredible location in Jonesville! This newly completed Jonesville Crossing building is just one parcel off the busy W. Newberry Road/143rd Street intersection with 33,000 AADT. Jonesville Crossing can be easily accessed through two separate entrances; one on Newberry Road and one on SW 143rd Street. Surrounded by other great businesses, this location is convenient for both customers and employees.

# 14359 SW 2nd Place Property Location

**Demographics** | 5 mi radius

2023 Average Household Income \$136,933

104 SW 6th Street Gainesville, FL 32601 colliers.com/gainesville