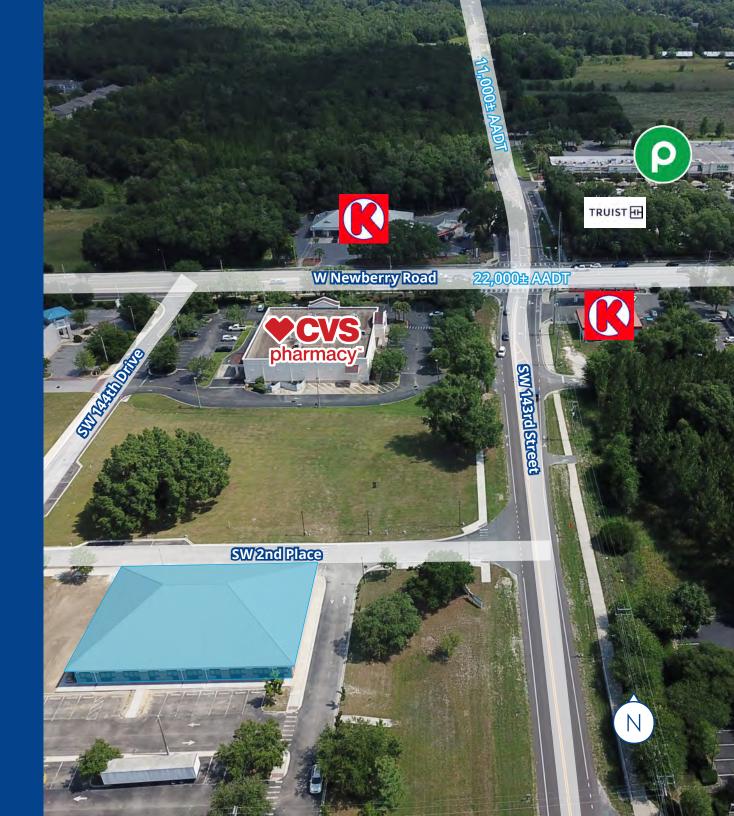

## **Brand New Office Building**

Come and see this beautiful, brand new office space with an incredible location in Jonesville! This newly completed Jonesville Crossing building is just one parcel off the busy W. Newberry Road/143rd Street intersection with 33,000 AADT. Jonesville Crossing can be easily accessed through two separate entrances; one on Newberry Road and one on SW 143rd Street. Surrounded by other great businesses, this location is convenient for both customers and employees.

# 14359 SW 2nd Place

## **SW 2nd Place**