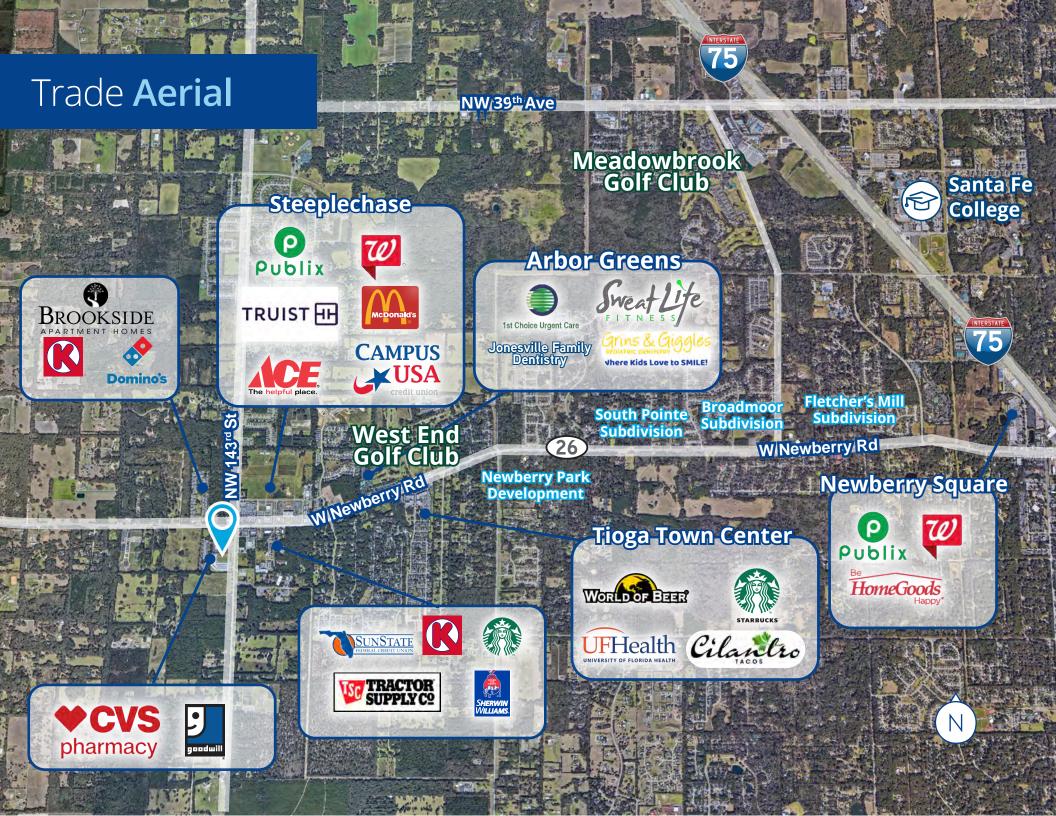

## **Brand New Office Building**

Come and see this beautiful, brand new office space with an incredible location in Jonesville! This newly completed Jonesville Crossing building is just one parcel off the busy W. Newberry Road/143rd Street intersection with 33,000 AADT. Jonesville Crossing can be easily accessed through two separate entrances; one on Newberry Road and one on SW 143rd Street. Surrounded by other great businesses, this location is convenient for both customers and employees.

## **Highlights**

6 miles to I-75

Beautiful, new construction

Flexible floor plan

Easy ingress/ egress into office park

Walking distance to shopping and restaurants

Great location with easy access major east-west Gainesville/ Newberry corridor