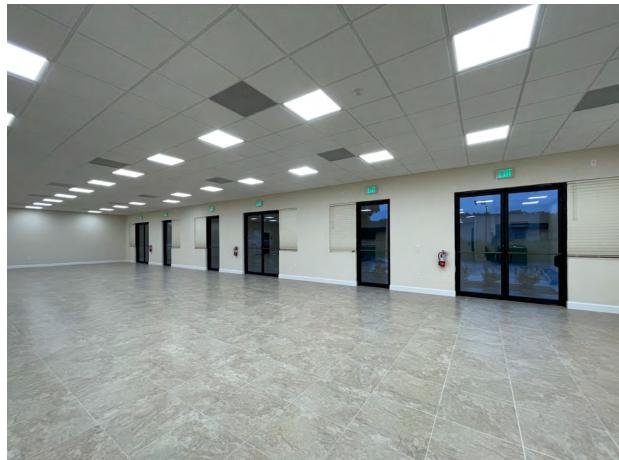

## **Brand New Office Building**

Come and see this beautiful, brand new office space with an incredible location in Jonesville! This newly completed Jonesville Crossing building is just one parcel off the busy W. Newberry Road/143rd Street intersection with 33,000 AADT. Jonesville Crossing can be easily accessed through two separate entrances; one on Newberry Road and one on SW 143rd Street. Surrounded by other great businesses, this location is convenient for both customers and employees.

The floor plan of this building gives the ultimate flexibility where units can range from 1,000± SF to 6,000± SF. There are two restrooms and a kitchenette with each 1,000± SF space (see floor plan). Floors are tile and each unit has lots of natural light. TI allowance is available and there is ample parking. Let this space meet your new or existing business needs!

Tenant Improvement allowance

**Tile flooring** 

Ample parking