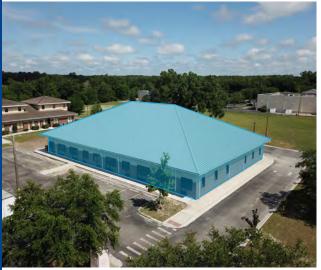

## **Brand New Office Building**

Come and see this beautiful, brand new office space with an incredible location in Jonesville! This newly completed Jonesville Crossing building is just one parcel off the busy W. Newberry Road/143rd Street intersection with 33,000 AADT. Jonesville Crossing can be easily accessed through two separate entrances; one on Newberry Road and one on SW 143rd Street. Surrounded by other great businesses, this location is convenient for both customers and employees.

The floor plan of this building gives the ultimate flexibility where units can range from 1,000± SF to 6,000± SF. There are two restrooms and a kitchenette with each 1,000± SF space (see floor plan). Floors are tile and each unit has lots of natural light. TI allowance is available and there is ample parking. Let this space meet your new or existing business needs!

# **Brand new office building**

• **Building Size:** 10,000± SF for sale 1,000± - 6,000± SF available for lease

• Tax Parcel: #04350-005-006

• Land Area: 0.28± Acres

• **Zoning:** PD (Planned Development)