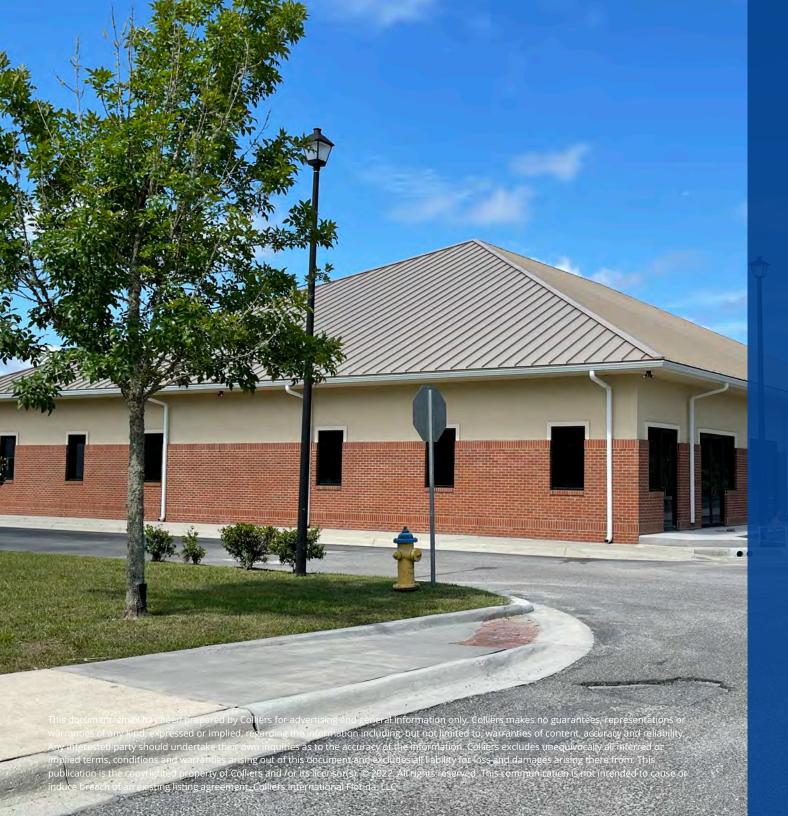

## **Brand New Office Building**

Come and see this beautiful, brand new office space with an incredible location in Jonesville! This newly completed Jonesville Crossing building is just one parcel off the busy W. Newberry Road/143rd Street intersection with 33,000 AADT. Jonesville Crossing can be easily accessed through two separate entrances; one on Newberry Road and one on SW 143rd Street. Surrounded by other great businesses, this location is convenient for both customers and employees.

The floor plan of this building gives the ultimate flexibility where units can range from 1,000± SF to 6,000± SF. There are two restrooms and a kitchenette with each 1,000± SF space (see floor plan). Floors are tile and each unit has lots of natural light. TI allowance is available and there is ample parking. Let this space meet your new or existing business needs!

## **Highlights**

6 miles to I-75

Beautiful, new construction

Flexible floor plan

Easy ingress/ egress into office park

Walking distance to shopping and restaurants

Great location with easy access major east-west Gainesville/ Newberry corridor