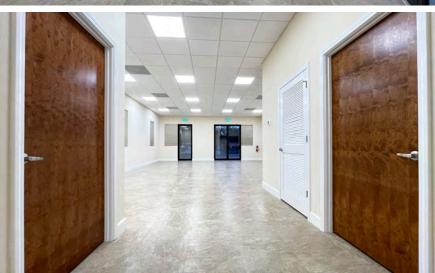

## **Brand New Office Building**

Come and see this beautiful, brand new office space with an incredible location in Jonesville! This newly completed Jonesville Crossing building is just one parcel off the busy W. Newberry Road/143rd Street intersection with 33,000 AADT. Jonesville Crossing can be easily accessed through two separate entrances; one on Newberry Road and one on SW 143rd Street. Surrounded by other great businesses, this location is convenient for both customers and employees.

The floor plan of this building gives the ultimate flexibility where units can range from 1,000± SF to 6,000± SF. There are two restrooms and a kitchenette with each 1,000± SF space (see floor plan). Floors are tile and each unit has lots of natural light. TI allowance is available and there is ample parking. Let this space meet your new or existing business needs!

Tenant Improvement allowance

**Tile flooring** 

Ample parking