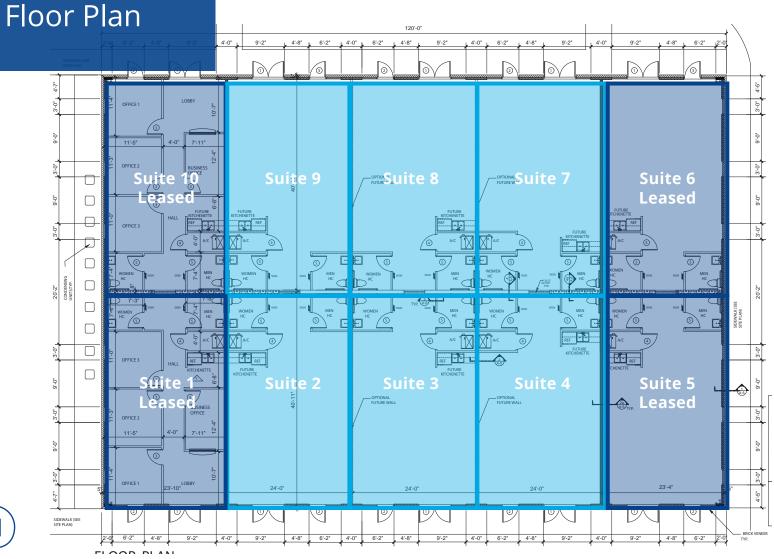

The floor plan of this building gives the ultimate flexibility where units can range from 1,000± SF to 6,000± SF. There are two restrooms and a kitchenette with each 1,000± SF space (see floor plan). Floors are tile and each unit has lots of natural light. TI allowance is available and there is ample parking. Let this space meet your new or existing business needs!