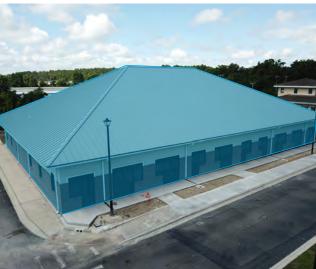

## **Brand New Office Building**

Come and see this beautiful, brand new office space with an incredible location in Jonesville! This newly completed Jonesville Crossing building is just one parcel off the busy W. Newberry Road/143rd Street intersection with 33,000 AADT. Jonesville Crossing can be easily accessed through two separate entrances; one on Newberry Road and one on SW 143rd Street. Surrounded by other great businesses, this location is convenient for both customers and employees.

# **Brand new office building**

• **Building Size:** 10,000± SF for sale 1,000± - 6,000± SF available for lease

• Tax Parcel: #04350-005-006

• Land Area: 0.28± Acres

• **Zoning:** PD (Planned Development)