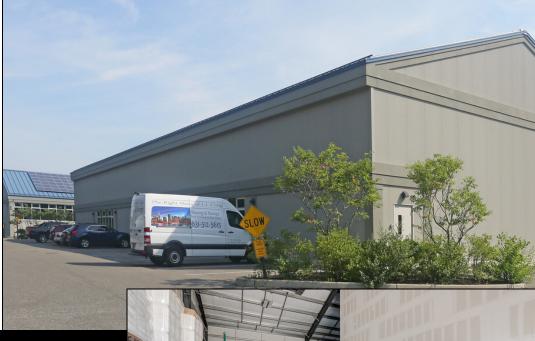

## Montauk Highway Warehouse

Highly functional warehouse in an industrial complex on Montauk Hwy just over 1 mile from Sunrise Hwy.

Ideal for trade contractors or any use allowed in Highway Business zoning.

The **2,795sf** Unit has two sets of garage roll doors for easy access and **24ft ceilings**; creating a vast open space.

Gas powered heat.

## SURROUNDING TENANTS:

Wild By Nature, Dollar Tree, Planet Fitness, Mobil, CrossFit Tortorella Pools, Hampton AutoWash, 1 North Steakhouse