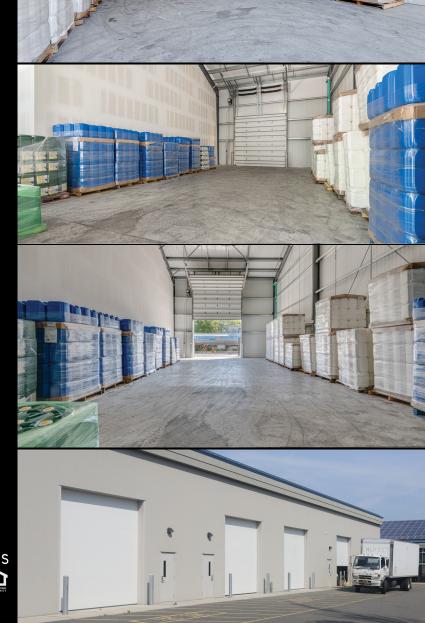

## Montauk Highway Warehouse

Highly functional warehouse in an industrial complex on Montauk Hwy just over 1 mile from Sunrise Hwy.

Ideal for trade contractors or any use allowed in Highway Business zoning.

The **2,795sf** Unit has two sets of garage roll doors for easy access and **24ft ceilings**; creating a vast open space.

Gas powered heat.