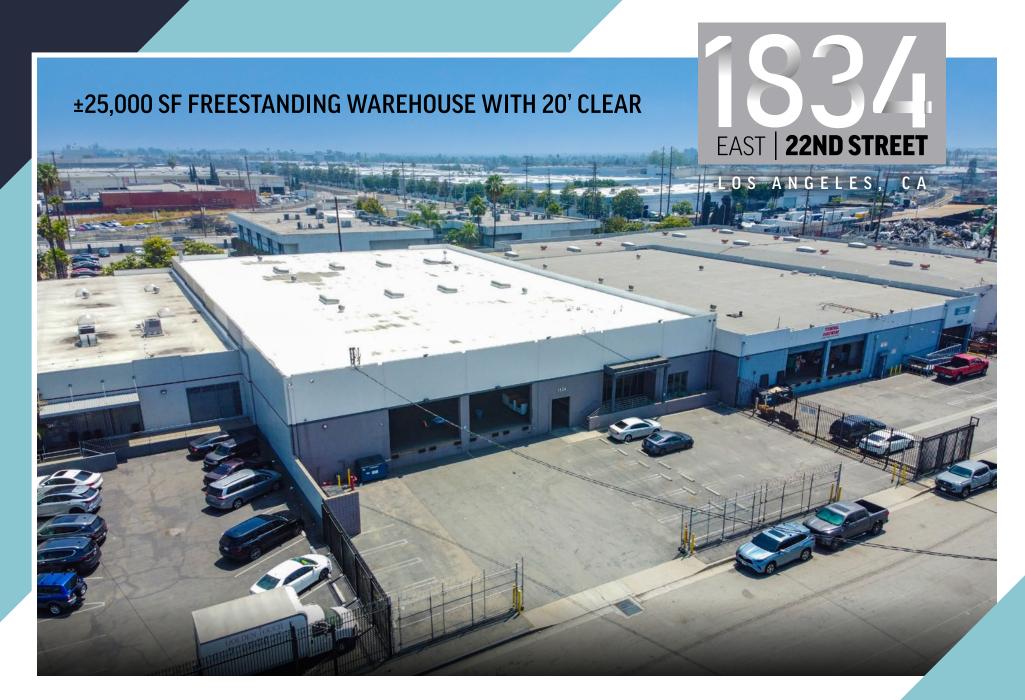

AVAILABLE

Versatile Freestanding CTU Warehouse Secure Fenced Yard for Parking and Storage

Four Dock High and One Ground Level Positions Prime Location at Alameda St and 10 Freeway 20' Clear Height with Minimal Columns

### PROPERTY HIGHLIGHTS

AVAILABLE SIZE **±25,000 SF** 

OFFICE AREA ±3,650 SF

LAND SIZE **±0.90 AC** 

YEAR BUILT **1960** 

CLEAR HEIGHT **20'** 

LOADING
4 DH / 1 GL

YARD FENCED/PAVED