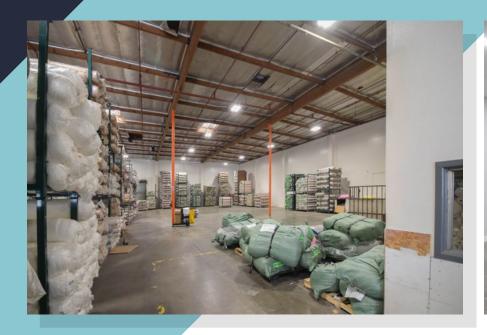

AVAILABLE





Versatile Freestanding CTU Warehouse Secure Fenced Yard for Parking and Storage

Four Dock High and One Ground Level Positions Prime Location at Alameda St and 10 Freeway 20' Clear Height with Minimal Columns

### PROPERTY HIGHLIGHTS

AVAILABLE SIZE **±25,000 SF** 

OFFICE AREA ±3,650 SF

LAND SIZE **±0.90 AC** 

YEAR BUILT **1960** 

CLEAR HEIGHT **20'** 

LOADING
4 DH / 1 GL

YARD FENCED/PAVED

PARKING **±25 SPACES** 

SPRINKLERED YES

ZONING **M3** 



PROPERTY SPECIFICATIONS

# FLOOR PLAN





## **INTERIOR**









#### **BRANDON GILL**

Executive Director +1 213 629 6528 brandon.gill@cushwake.com CA LIC 01262330

#### **BRANDON BURNS**

Executive Director +1 213 629 6541 brandon.burns@cushwake.com CA LIC 01194796

#### JAE YOO

Executive Director +1 213 629 6551 jae.yoo@cushwake.com CA LIC 01503567

#### **CHARLEY KOONES**

Senior Associate +1 213 330 0980 charley.koones@cushwake.com CA LIC 02076100