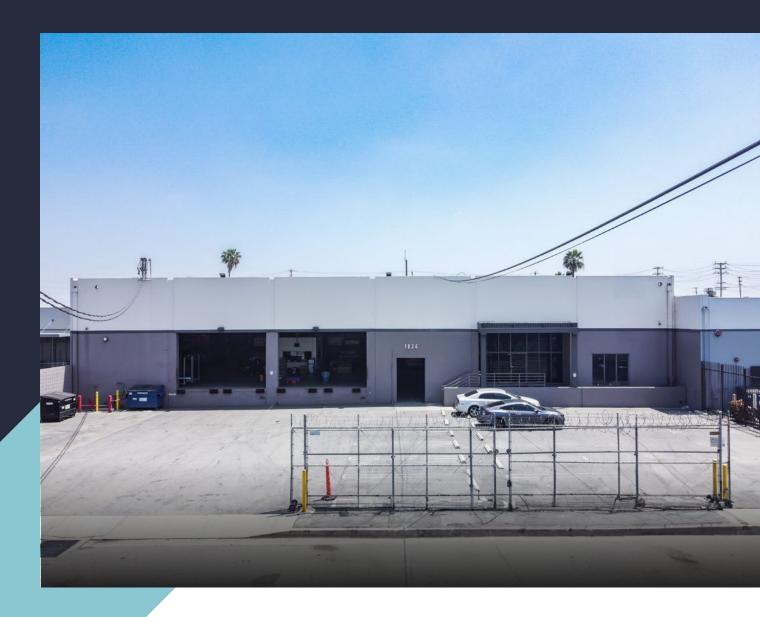

AVAILABLE





Versatile Freestanding CTU Warehouse Secure Fenced Yard for Parking and Storage

Four Dock High and One Ground Level Positions Prime Location at Alameda St and 10 Freeway 20' Clear Height with Minimal Columns

### PROPERTY HIGHLIGHTS

AVAILABLE SIZE **±25,000 SF** 

OFFICE AREA ±3,650 SF

LAND SIZE **±0.90 AC** 

YEAR BUILT **1960** 

CLEAR HEIGHT **20'** 

LOADING
4 DH / 1 GL

YARD FENCED/PAVED

PARKING **±25 SPACES** 

SPRINKLERED YES

ZONING **M3** 



PROPERTY SPECIFICATIONS

# FLOOR PLAN





## **INTERIOR**









#### **BRANDON GILL**

Executive Director +1 213 629 6528 brandon.gill@cushwake.com CA LIC 01262330

#### **BRANDON BURNS**

Executive Director +1 213 629 6541 brandon.burns@cushwake.com CA LIC 01194796

#### JAE YOO

Executive Director +1 213 629 6551 jae.yoo@cushwake.com CA LIC 01503567

#### **CHARLEY KOONES**

Senior Associate +1 213 330 0980 charley.koones@cushwake.com CA LIC 02076100