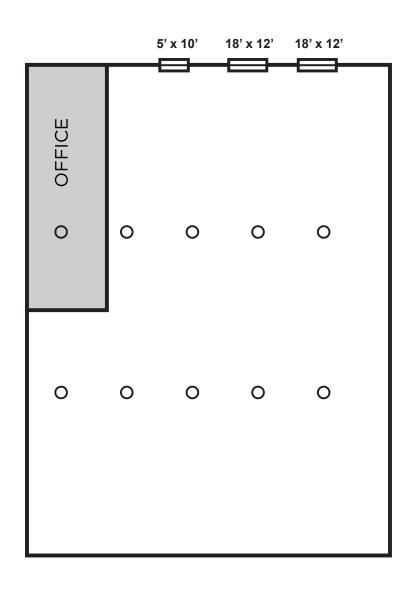

AVAILABLE





Versatile Freestanding CTU Warehouse Secure Fenced Yard for Parking and Storage

Four Dock High and One Ground Level Positions Prime Location at Alameda St and 10 Freeway 20' Clear Height with Minimal Columns

### PROPERTY HIGHLIGHTS

AVAILABLE SIZE **±25,000 SF** 

OFFICE AREA ±3,650 SF

LAND SIZE **±0.90 AC** 

YEAR BUILT **1960** 

CLEAR HEIGHT **20'** 

LOADING
4 DH / 1 GL

YARD FENCED/PAVED

PARKING **±25 SPACES** 

SPRINKLERED YES

ZONING **M3** 



PROPERTY SPECIFICATIONS

# FLOOR PLAN





## **INTERIOR**









#### **BRANDON GILL**

Executive Director +1 213 629 6528 brandon.gill@cushwake.com CA LIC 01262330

#### **BRANDON BURNS**

Executive Director +1 213 629 6541 brandon.burns@cushwake.com CA LIC 01194796

#### JAE YOO

Executive Director +1 213 629 6551 jae.yoo@cushwake.com CA LIC 01503567

#### **CHARLEY KOONES**

Senior Associate +1 213 330 0980 charley.koones@cushwake.com CA LIC 02076100