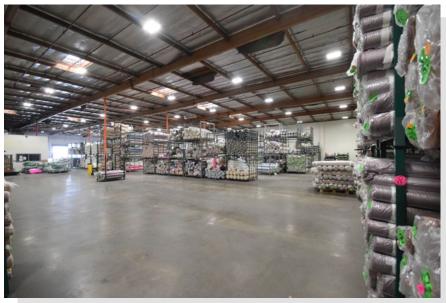

AVAILABLE





Versatile Freestanding CTU Warehouse Secure Fenced Yard for Parking and Storage

Four Dock High and One Ground Level Positions Prime Location at Alameda St and 10 Freeway 20' Clear Height with Minimal Columns

### PROPERTY HIGHLIGHTS

AVAILABLE SIZE **±25,000 SF** 

OFFICE AREA ±3,650 SF

LAND SIZE **±0.90 AC** 

YEAR BUILT **1960** 

CLEAR HEIGHT **20'** 

LOADING
4 DH / 1 GL

YARD FENCED/PAVED

PARKING **±25 SPACES** 

SPRINKLERED YES

ZONING **M3** 



PROPERTY SPECIFICATIONS

# FLOOR PLAN





## **INTERIOR**









#### **BRANDON GILL**

Executive Director +1 213 629 6528 brandon.gill@cushwake.com CA LIC 01262330

#### **BRANDON BURNS**

Executive Director +1 213 629 6541 brandon.burns@cushwake.com CA LIC 01194796

#### JAE YOO

Executive Director +1 213 629 6551 jae.yoo@cushwake.com CA LIC 01503567

#### **CHARLEY KOONES**

Senior Associate +1 213 330 0980 charley.koones@cushwake.com CA LIC 02076100