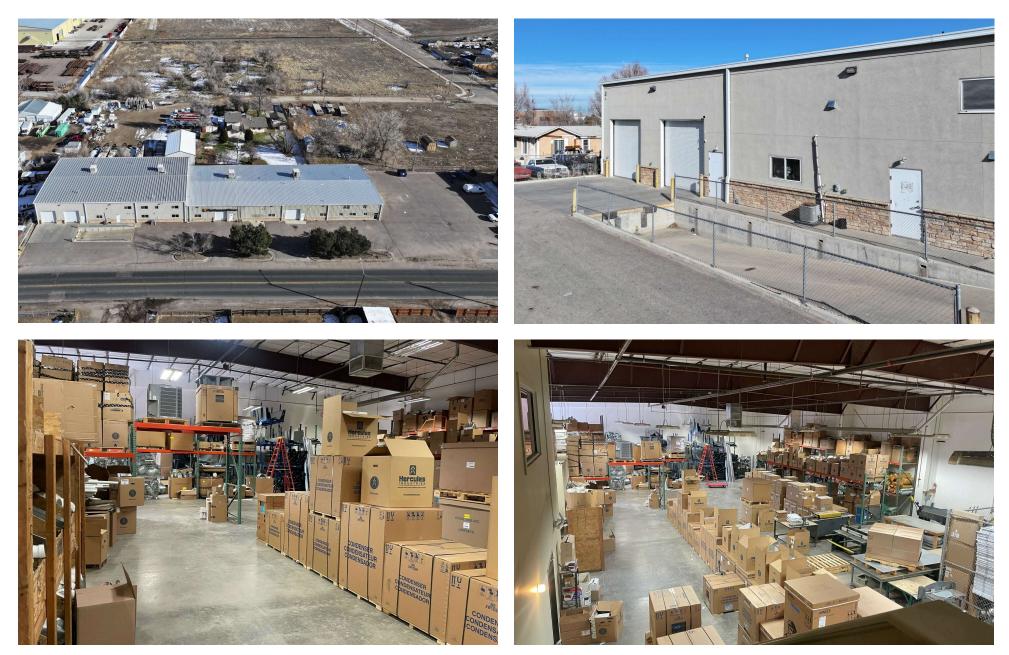

way 2
- Building Signage Available
- Very efficient space
- Ample Parking
- Two (2) offices approximately 875 RSF
- Two (2) ADA bathrooms
- Mezzanine One (1) large office 16'x16' and one (1) large conference room 16'x25' with bathroom and shower.
  \*Mezzanine not included in square footage



#### **PROPERTY DESCRIPTION**

This 8,980 RSF warehouse space, features heavy power, highefficiency lighting, radiant heat, and swamp coolers. Renovated in 2008, the property is ideally situated near I-76, Highway 85, and Highway 2. The main floor office includes 2 offices and 2 ADA restrooms. There is ample parking and building signage available. The mezzanine is not included in the square footage, which has an additional office, conference room, and bathroom with a shower.



## ADDITIONAL PHOTOS





# FLOOR **PLAN**





# LOCATION MAP







ana.

### PHILLIP A. YEDDIS

24

P

0

EXECUTIVE VICE PRESIDENT 303.512.1162 pyeddis@uniqueprop.com