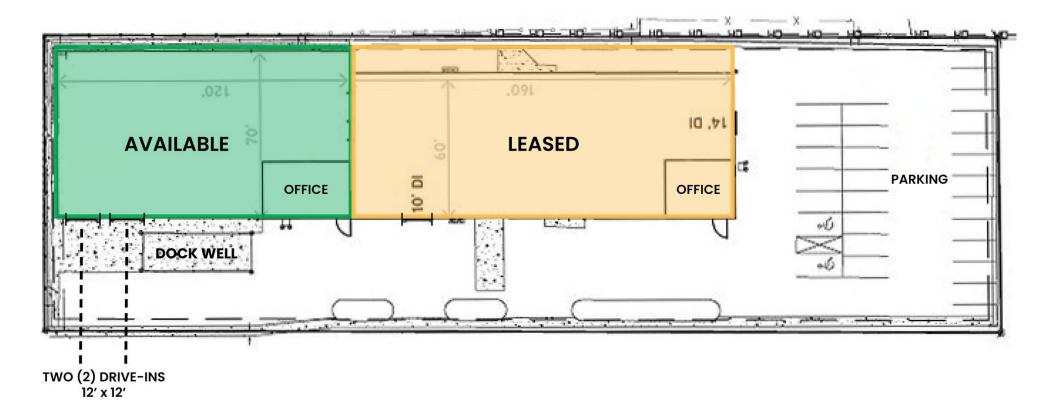

# FLOOR **PLAN**

# PROPERTY HIGHLIGHTS

| Address        | 8450 Rosemary Street<br>Commerce City, CO 80022 |
|----------------|-------------------------------------------------|
| Rental Rate    | \$15/RSF NNN                                    |
| NNN Expenses   | \$2.71/RSF (Estimated)                          |
| Available RSF  | 8,980 RSF                                       |
| Ceiling Height | 18'-20' Clear                                   |
| Drive-In Doors | Two (2) 12'x12'                                 |
| Dock           | One (1) Well Dock                               |
| Power          | 800 Amps, 208 Volt, 3 Phase<br>(To Be Verified) |
| Sprinklers     | Yes                                             |

- Available April 2025, possibly sooner
- Radiant Heat & Swamp Coolers in Warehouse
- Close to I-76, Highway 85, and Highway 2
- Building Signage Available
- Very efficient space
- Ample Parking
- Two (2) offices approximately 875 RSF
- Two (2) ADA bathrooms
- Mezzanine One (1) large office 16'x16' and one (1) large conference room 16'x25' with bathroom and shower.
  \*Mezzanine not included in square footage