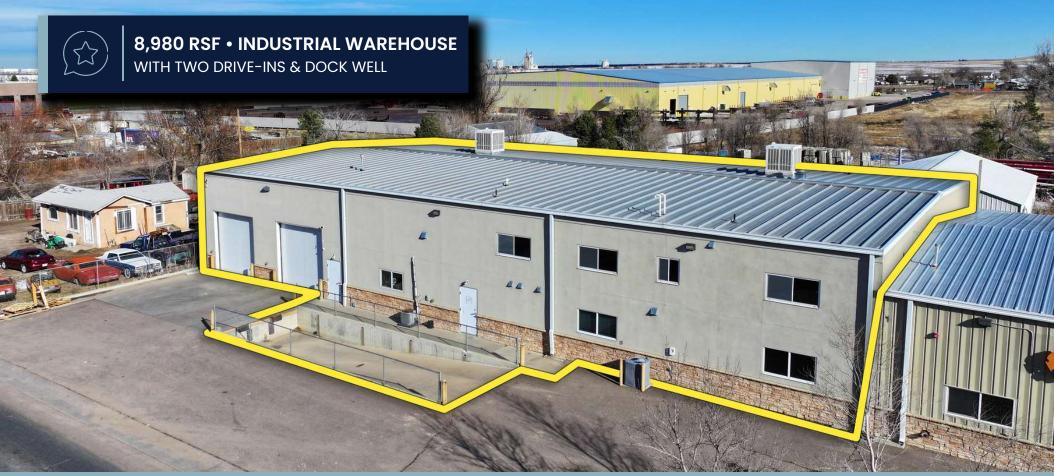

# PROPERTY HIGHLIGHTS

| Address        | 8450 Rosemary Street<br>Commerce City, CO 80022 |
|----------------|-------------------------------------------------|
| Rental Rate    | \$15/RSF NNN                                    |
| NNN Expenses   | \$2.71/RSF (Estimated)                          |
| Available RSF  | 8,980 RSF                                       |
| Ceiling Height | 18'-20' Clear                                   |
| Drive-In Doors | Two (2) 12'x12'                                 |
| Dock           | One (1) Well Dock                               |
| Power          | 800 Amps, 208 Volt, 3 Phase<br>(To Be Verified) |
| Sprinklers     | Yes                                             |

#### **PROPERTY DESCRIPTION**

This 8,980 RSF warehouse space, features heavy power, highefficiency lighting, radiant heat, and swamp coolers. Renovated in 2008, the property is ideally situated near I-76, Highway 85, and Highway 2. The main floor office includes 2 offices and 2 ADA restrooms. There is ample parking and building signage available. The mezzanine is not included in the square footage, which has an additional office, conference room, and bathroom with a shower.