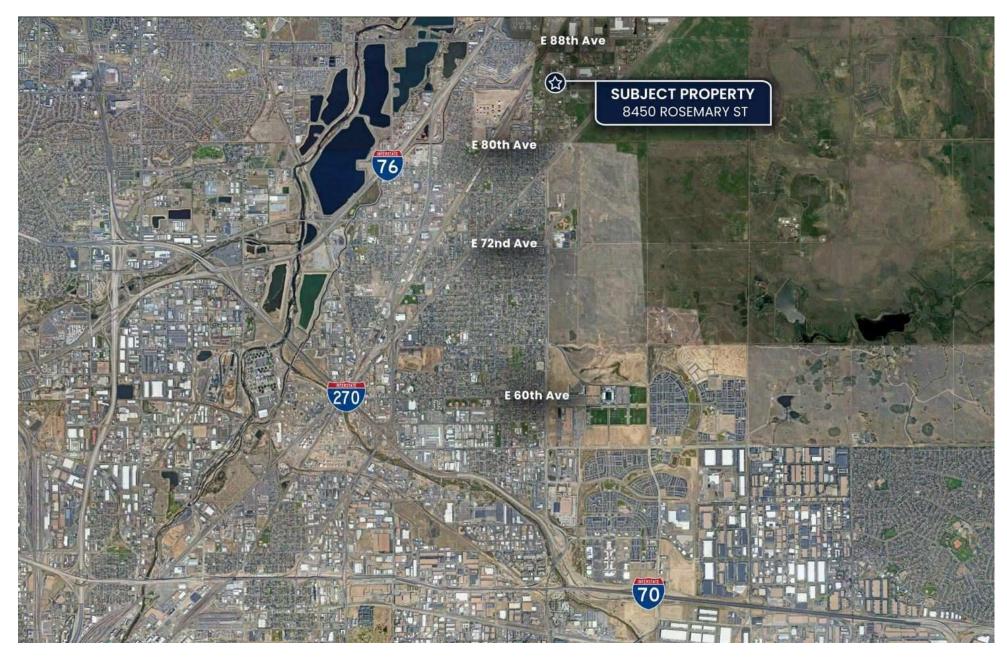

efficient space
- Ample Parking
- Two (2) offices approximately 875 RSF
- Two (2) ADA bathrooms
- Mezzanine One (1) large office 16'x16' and one (1) large conference room 16'x25' with bathroom and shower.
  \*Mezzanine not included in square footage



#### **PROPERTY DESCRIPTION**

This 8,980 RSF warehouse space, features heavy power, highefficiency lighting, radiant heat, and swamp coolers. Renovated in 2008, the property is ideally situated near I-76, Highway 85, and Highway 2. The main floor office includes 2 offices and 2 ADA restrooms. There is ample parking and building signage available. The mezzanine is not included in the square footage, which has an additional office, conference room, and bathroom with a shower.



## ADDITIONAL PHOTOS





# FLOOR **PLAN**





# LOCATION MAP







ana.

### PHILLIP A. YEDDIS

24

P

0

EXECUTIVE VICE PRESIDENT 303.512.1162 pyeddis@uniqueprop.com