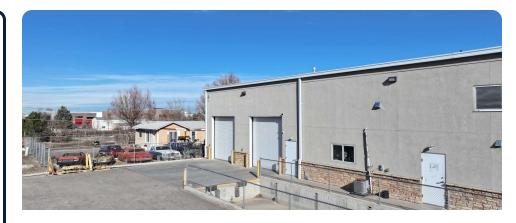

# PROPERTY HIGHLIGHTS

| Address        | 8450 Rosemary Street<br>Commerce City, CO 80022 |
|----------------|-------------------------------------------------|
| Rental Rate    | \$15/RSF NNN                                    |
| NNN Expenses   | \$2.71/RSF (Estimated)                          |
| Available RSF  | 8,980 RSF                                       |
| Ceiling Height | 18'-20' Clear                                   |
| Drive-In Doors | Two (2) 12'x12'                                 |
| Dock           | One (1) Well Dock                               |
| Power          | 800 Amps, 208 Volt, 3 Phase<br>(To Be Verified) |
| Sprinklers     | Yes                                             |

#### **PROPERTY DESCRIPTION**

This 8,980 RSF warehouse space, features heavy power, highefficiency lighting, radiant heat, and swamp coolers. Renovated in 2008, the property is ideally situated near I-76, Highway 85, and Highway 2. The main floor office includes 2 offices and 2 ADA restrooms. There is ample parking and building signage available. The mezzanine is not included in the square footage, which has an additional office, conference room, and bathroom with a shower.