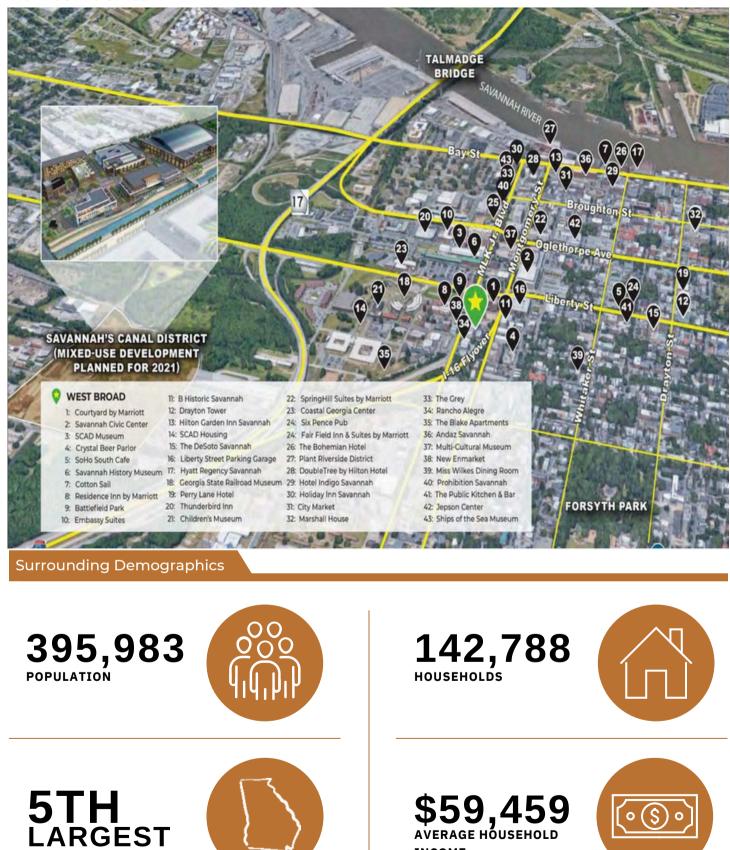

### LOCAL AREA VIEW

410 W JONES STREET

**COUNTY IN GEORGIA** 

### **JUDGE REALTY**

JUDGE REALTY | 345 ABERCORN STREET | SAVANNAH, GEORGIA 31401 | 912-236-1000

INCOME