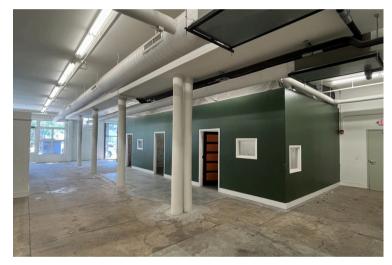

#### Leasing Opportunity

- 3,291 SF office or retail space available
- Seven breakout rooms can be utilized for shared work spaces
- Two private bathrooms
- 24 off-street parking spaces and street parking available
- Street access from Jones Street
- Easy access directly off of I-16
- High traffic & tourist location: Savannah sees over 14 Million visitors annually.
- Walking distance to tourist hotspots on Bay Street, River Street, Plant Riverside, City Market, and Broughton Street.