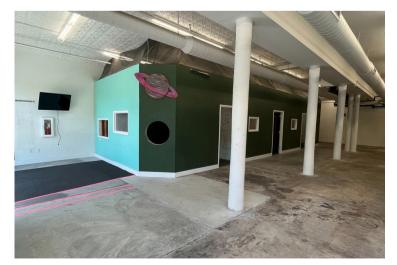

#### Leasing Opportunity

- 3,291 SF office or retail space available
- Seven breakout rooms can be utilized for shared work spaces
- Two private bathrooms
- 24 off-street parking spaces and street parking available
- Street access from Jones Street
- Easy access directly off of I-16
- High traffic & tourist location: Savannah sees over 14 Million visitors annually.
- Walking distance to tourist hotspots on Bay Street, River Street, Plant Riverside, City Market, and Broughton Street.