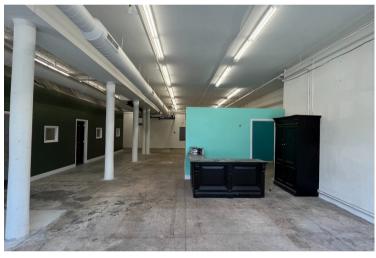

#### Leasing Opportunity

- 3,291 SF office or retail space available
- Seven breakout rooms can be utilized for shared work spaces
- Two private bathrooms
- 24 off-street parking spaces and street parking available
- Street access from Jones Street
- Easy access directly off of I-16
- High traffic & tourist location: Savannah sees over 14 Million visitors annually.
- Walking distance to tourist hotspots on Bay Street, River Street, Plant Riverside, City Market, and Broughton Street.