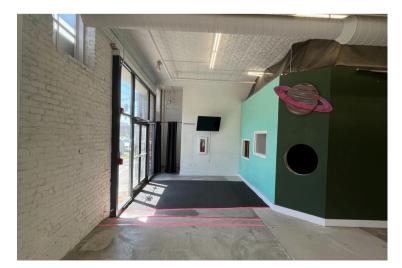

#### Leasing Opportunity

- 3,291 SF office or retail space available
- Seven breakout rooms can be utilized for shared work spaces
- Two private bathrooms
- 24 off-street parking spaces and street parking available
- Street access from Jones Street
- Easy access directly off of I-16
- High traffic & tourist location: Savannah sees over 14 Million visitors annually.
- Walking distance to tourist hotspots on Bay Street, River Street, Plant Riverside, City Market, and Broughton Street.