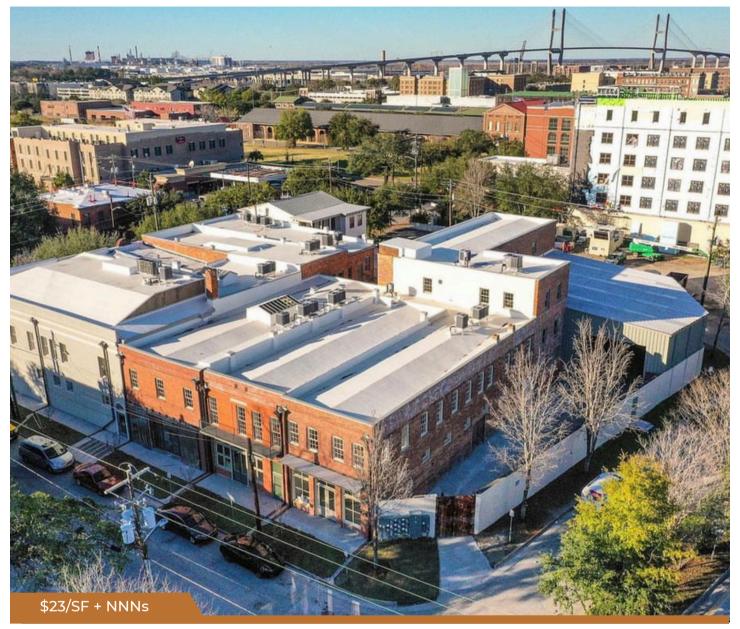

### WEST BROAD RETAIL/OFFICE

# **JUDGE REALTY**

410 W JONES STREET

#### Leasing Opportunity

- 3,291 SF office or retail space available
- Seven breakout rooms can be utilized for shared work spaces
- Two private bathrooms
- 24 off-street parking spaces and street parking available
- Street access from Jones Street
- Easy access directly off of I-16
- High traffic & tourist location: Savannah sees over 14 Million visitors annually.
- Walking distance to tourist hotspots on Bay Street, River Street, Plant Riverside, City Market, and Broughton Street.