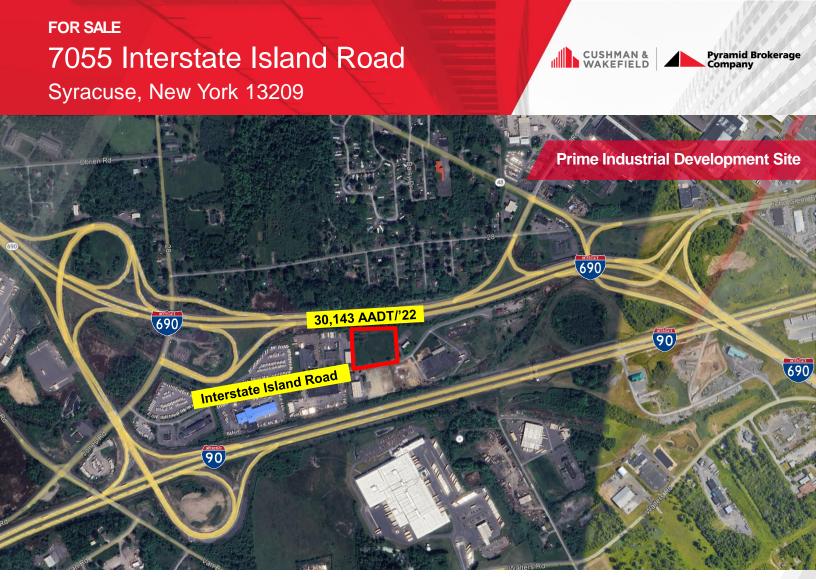

## 3.51± Acres of Industrial Land

## **Property Highlights**

- Well located in a professional industrial park
- · Gas, water, electric and municipal sewer at site
- Zoned "Industrial A" (Town of Van Buren)
- Close proximity and easy access to I-690 and I-90 (NYS Thruway)
- Highly visible from I-690
- Flat and cleared property

## FOR SALE 7055 Interstate Island Road | Syracuse, New York

CUSHMAN & WAKEFIELD

Pyramid Brokerage Company

Cushman & Wakefield Copyright 2022. No warranty or representation, express or implied, is made to the accuracy or completeness of the information errors, omissions, change of price, rental or other conditions, withdrawal without notice, and to any special listing conditions imposed by the property of