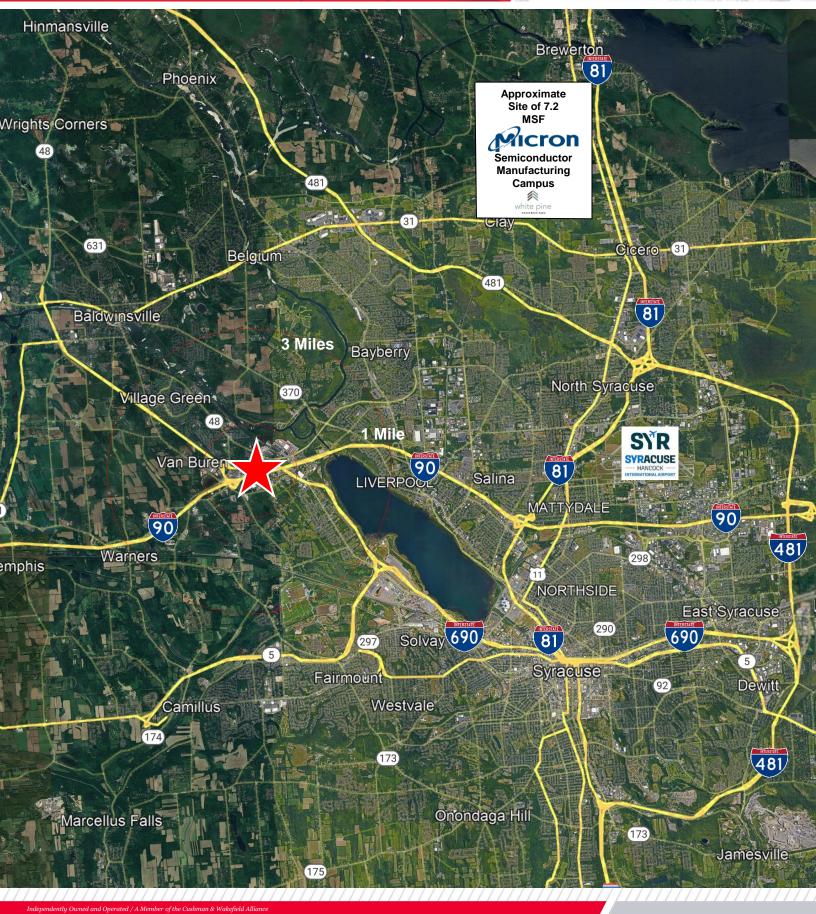

## **Property Highlights**

- Well located in a professional industrial park
- · Gas, water, electric and municipal sewer at site
- Zoned "Industrial A" (Town of Van Buren)
- Close proximity and easy access to I-690 and I-90 (NYS Thruway)
- Highly visible from I-690
- Flat and cleared property

| Destination | Distance    | Drive Time |
|-------------|-------------|------------|
| I-690       | .60 Miles   | 1 Minutes  |
| I-90        | 1.50 Miles  | 3 Minutes  |
| I-81        | 8.30 Miles  | 10 Minutes |
| I-481       | 14.30 Miles | 15 Minutes |
|             |             |            |

Source: Google Maps