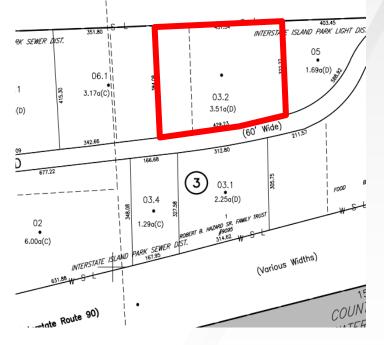

**Property Highlights**

- Well located in a professional industrial park
- · Gas, water, electric and municipal sewer at site
- Zoned "Industrial A" (Town of Van Buren)
- Close proximity and easy access to I-690 and I-90 (NYS Thruway)
- Highly visible from I-690
- Flat and cleared property

| Destination | Distance    | Drive Time |
|-------------|-------------|------------|
| I-690       | .60 Miles   | 1 Minutes  |
| I-90        | 1.50 Miles  | 3 Minutes  |
| I-81        | 8.30 Miles  | 10 Minutes |
| I-481       | 14.30 Miles | 15 Minutes |
|             |             |            |

Source: Google Maps

## Contact

GARY G. COTTET Associate Real Estate Broker +1 315 445 8529 gcottet@pyramidbrokerage.com MARK AUSTIN Real Estate Salesperson +1 315 445 8538 maustin@pyramidbrokerage.com



5845 Widewaters Pkwy, Suite 200 East Syracuse, New York 13057 +1 315 445 1030 pyramidbrokerage.com

## FOR SALE 7055 Interstate Island Road | Syracuse, New York

CUSHMAN & WAKEFIELD

Pyramid Brokerage Company



Cushman & Wakefield Copyright 2022. No warranty or representation, express or implied, is made to the accuracy or completeness of the information errors, omissions, change of price, rental or other conditions, withdrawal without notice, and to any special listing conditions imposed by the property of