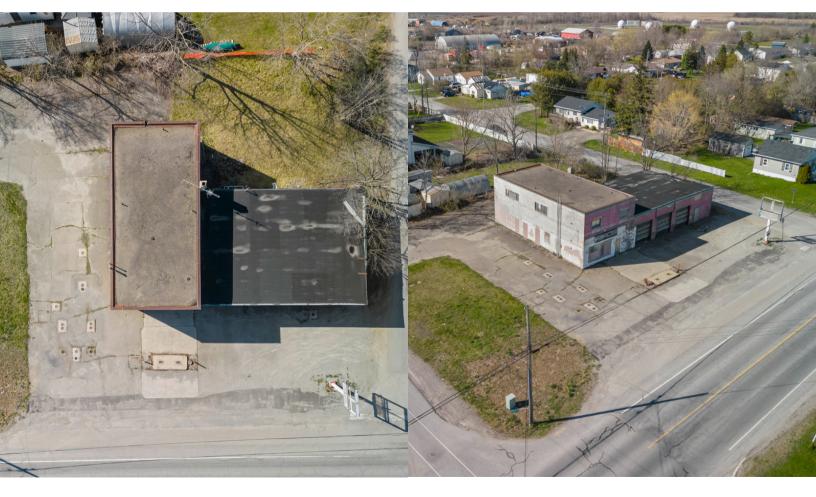

### **PROPERTY INFORMATION**

Welcome to a transformative development opportunity in the heart of Smiths Falls! This dynamic property embodies the essence of entrepreneurial spirit, offering a meticulously designed commercial auto garage and retail space, accompanied by a upper unit. The commercial auto garage, thoughtfully crafted with 3 bays, provides the ideal setting for automotive enthusiasts and entrepreneurs to thrive. Adjacent, the retail space beckons with its strategic layout, inviting businesses to establish a vibrant storefront in a bustling community. Above it all, the upper unit stands as a blank canvas, ready to adapt to your vision. Whether utilized as additional retail space, office quarters, or transformed into a dynamic living area, this flexible space promises endless possibilities for development. Notably, envision a proposed 3-story building on this lot, expanding future growth and innovation. In a hub of innovation and opportunity, this development offers unparalleled visibility and accessibility. Seize the moment and redefine the landscape of commerce in this vibrant locale.