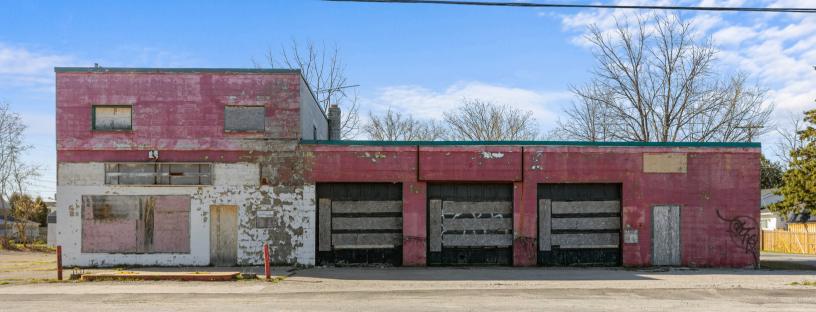

### **PROPERTY INFORMATION**

Welcome to a transformative development opportunity in the heart of Smiths Falls! This dynamic property embodies the essence of entrepreneurial spirit, offering a meticulously designed commercial auto garage and retail space, accompanied by a upper unit. The commercial auto garage, thoughtfully crafted with 3 bays, provides the ideal setting for automotive enthusiasts and entrepreneurs to thrive. Adjacent, the retail space beckons with its strategic layout, inviting businesses to establish a vibrant storefront in a bustling community. Above it all, the upper unit stands as a blank canvas, ready to adapt to your vision. Whether utilized as additional retail space, office quarters, or transformed into a dynamic living area, this flexible space promises endless possibilities for development. Notably, envision a proposed 3-story building on this lot, expanding future growth and innovation. In a hub of innovation and opportunity, this development offers unparalleled visibility and accessibility. Seize the moment and redefine the landscape of commerce in this vibrant locale.