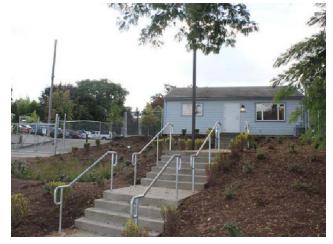

#### 10930 NE MARX STREET, PORTLAND, OR

#### **PROPERTY SUMMARY**

| Address       | 10930 NE Marx Street, Portland, OR 97220 |
|---------------|------------------------------------------|
| Lot Size      | 43,996 SF                                |
| Zoning        | IG2 Zoning                               |
| Building Size |                                          |
| - Office      | 768 SF                                   |
| - Shop        | 576 SF                                   |
| Total SF      | 1,344 SF                                 |