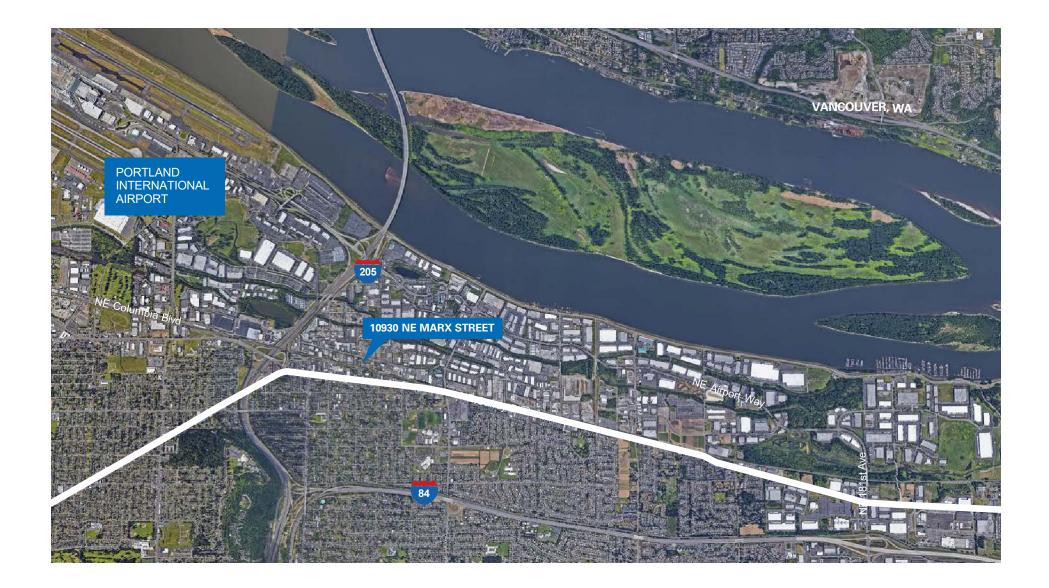

## 10930 NE Marx Street Portland, OR

FOR SALE \$1,600,000

Single Tenant Net Leased Industrial Property

#### **PROPERTY SUMMARY**

| Address       | 10930 NE Marx Street, Portland, OR 97220 |
|---------------|------------------------------------------|
| Lot Size      | 43,996 SF                                |
| Zoning        | IG2 Zoning                               |
| Building Size |                                          |
| - Office      | 768 SF                                   |
| - Shop        | 576 SF                                   |
| Total SF      | 1,344 SF                                 |