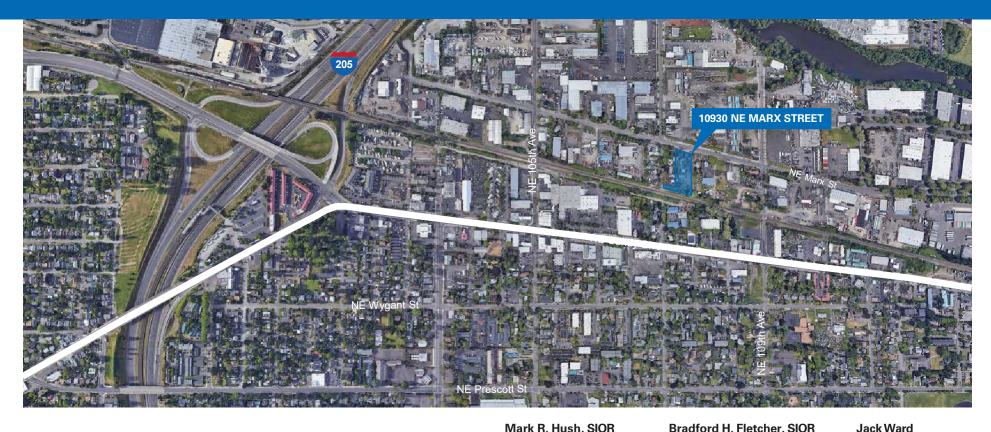

## 10930 NE Marx Street Portland, OR

FOR SALE \$1,600,000

Single Tenant Net Leased Industrial Property

#### 10930 NE MARX STREET, PORTLAND, OR