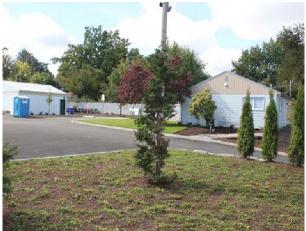

#### 10930 NE MARX STREET, PORTLAND, OR

#### **PROPERTY SUMMARY**

| Address       | 10930 NE Marx Street, Portland, OR 97220 |
|---------------|------------------------------------------|
| Lot Size      | 43,996 SF                                |
| Zoning        | IG2 Zoning                               |
| Building Size |                                          |
| - Office      | 768 SF                                   |
| - Shop        | 576 SF                                   |
| Total SF      | 1,344 SF                                 |