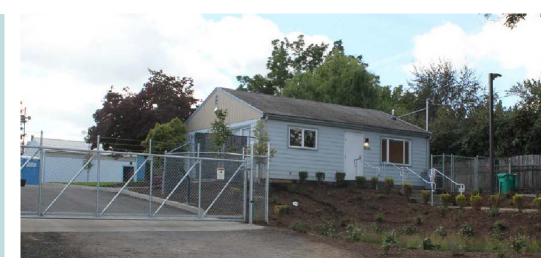

#### **PROPERTY SUMMARY**

| Address       | 10930 NE Marx Street, Portland, OR 97220 |
|---------------|------------------------------------------|
| Lot Size      | 43,996 SF                                |
| Zoning        | IG2 Zoning                               |
| Building Size |                                          |
| - Office      | 768 SF                                   |
| - Shop        | 576 SF                                   |
| Total SF      | 1,344 SF                                 |

Extensive building renovation and site work completed in 2018

| Tenant               | BrightView Landscapes<br>(brightview.com, NYSE: BV) |
|----------------------|-----------------------------------------------------|
| Base Rent            |                                                     |
| 10/01/23 to 09/30/24 | \$8,578.63 / Mo.                                    |
| 10/01/24 to 09/30/25 | \$8,835.99 / Mo.                                    |
| Expense Structure    | Net Lease                                           |
| LeaseTerm            | 7 years                                             |
| Lease Expiration     | 9/30/25                                             |
| Sale Price           | <b>\$1,600,000 (6.43% cap rate</b> )                |