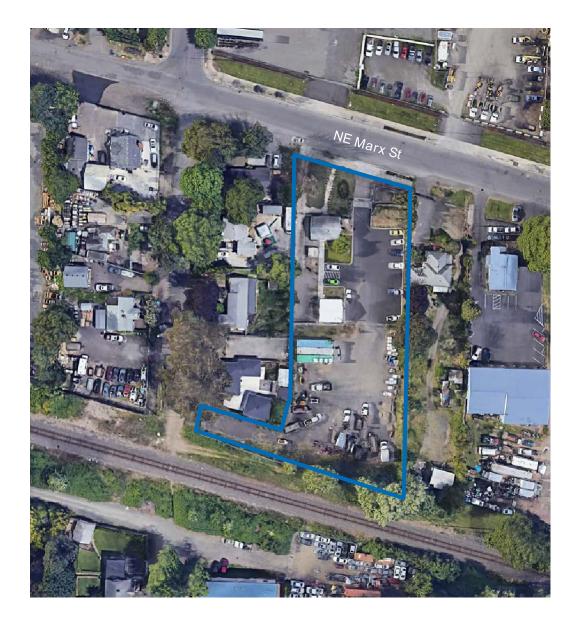

#### **PROPERTY SUMMARY**

| Address       | 10930 NE Marx Street, Portland, OR 97220 |
|---------------|------------------------------------------|
| Lot Size      | 43,996 SF                                |
| Zoning        | IG2 Zoning                               |
| Building Size |                                          |
| - Office      | 768 SF                                   |
| - Shop        | 576 SF                                   |
| Total SF      | 1,344 SF                                 |