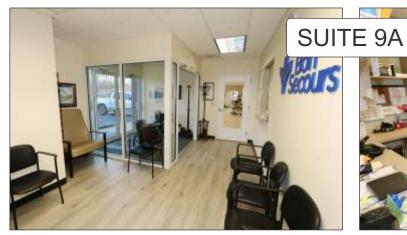

## 9 MAPLE TREE COURT, GREENVILLE

9,000+- SF TOTAL - 4,500+- SF PER FLOOR

TWO STORY OFFICE BUILDING WITH WALK IN ENTRANCES FOR BOTH LEVELS

- LOWER LEVEL FULLY LEASED TENANT IS BON SECOURS THERAPY (STE A) LEASE THROUGH OCT, 2027
- UPPER LEVEL HAS 3,750+- SF AVAILABLE FOR LEASE (STE D) 750+- LEASED (STE E) TO STATE FARM INSURANCE LEASE IS MONTH TO MONTH