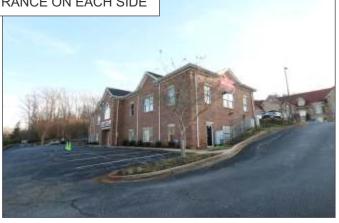

## OFFICE BUILDING FOR SALE

VISIBLE FROM PELHAM RD & BOILING SPRINGS RD INTERSECTION

## 9 MAPLE TREE COURT, GREENVILLE

9,000+- SF TOTAL - 4,500+- SF PER FLOOR

TWO STORY OFFICE BUILDING WITH WALK IN ENTRANCES FOR BOTH LEVELS

- LOWER LEVEL FULLY LEASED TENANT IS BON SECOURS THERAPY (STE A) LEASE THROUGH OCT, 2027
- UPPER LEVEL HAS 3,750+- SF AVAILABLE FOR LEASE (STE D) 750+- LEASED (STE E) TO STATE FARM INSURANCE LEASE IS MONTH TO MONTH