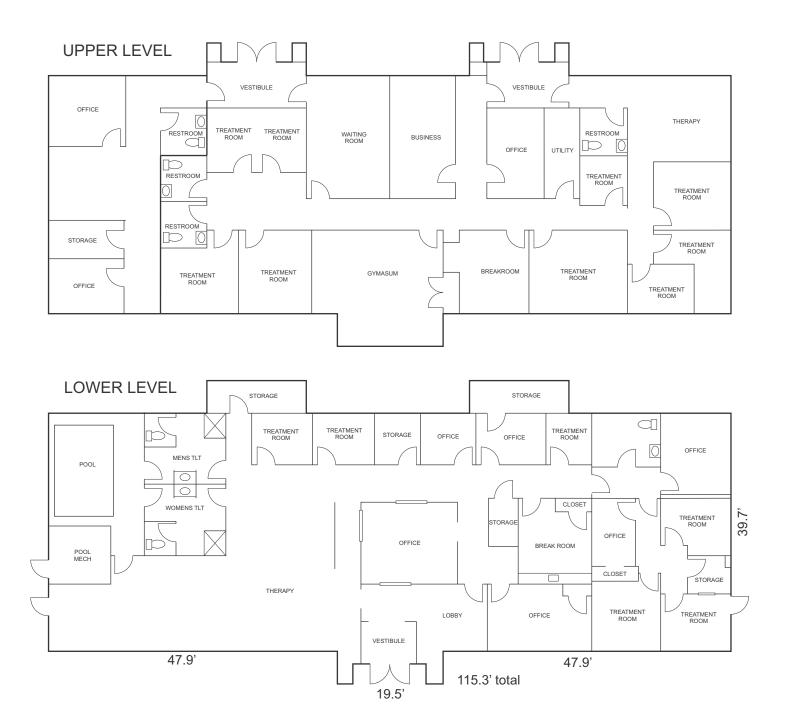

## 9 MAPLE TREE COURT, GREENVILLE

9,000+- SF TOTAL - 4,500+- SF PER FLOOR

TWO STORY OFFICE BUILDING WITH WALK IN ENTRANCES FOR BOTH LEVELS

- LOWER LEVEL FULLY LEASED TENANT IS BON SECOURS THERAPY (STE A) LEASE THROUGH OCT, 2027
- UPPER LEVEL HAS 3,750+- SF AVAILABLE FOR LEASE (STE D) 750+- LEASED (STE E) TO STATE FARM INSURANCE LEASE IS MONTH TO MONTH