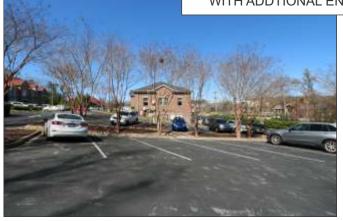

## 9 MAPLE TREE COURT, GREENVILLE

9,000+- SF TOTAL - 4,500+- SF PER FLOOR

TWO STORY OFFICE BUILDING WITH WALK IN ENTRANCES FOR BOTH LEVELS

- LOWER LEVEL FULLY LEASED TENANT IS BON SECOURS THERAPY (STE A) LEASE THROUGH OCT, 2027
- UPPER LEVEL HAS 3,750+- SF AVAILABLE FOR LEASE (STE D) 750+- LEASED (STE E) TO STATE FARM INSURANCE LEASE IS MONTH TO MONTH