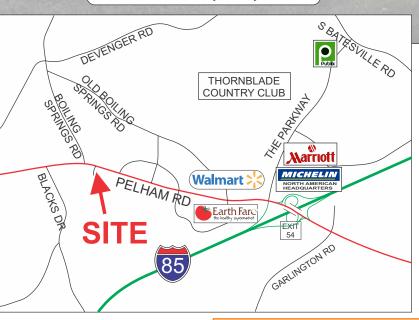

## OFFICE BUILDING FOR SALE

VISIBLE FROM PELHAM RD & BOILING SPRINGS RD INTERSECTION