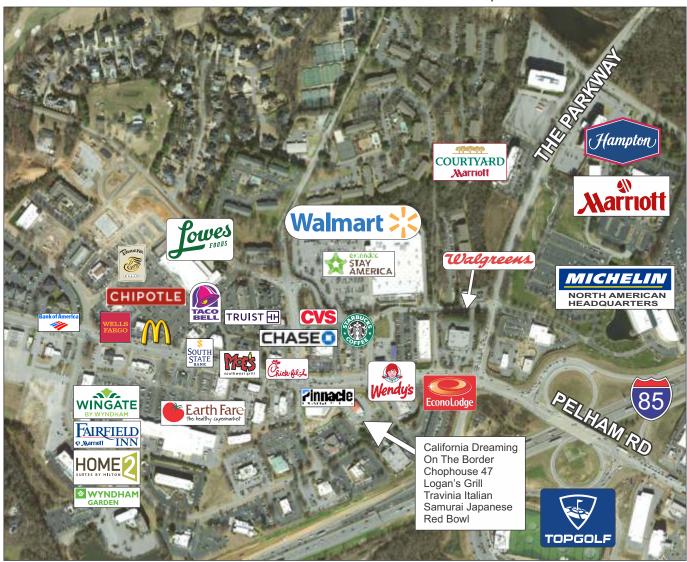

## OFFICE BUILDING FOR SALE

VISIBLE FROM PELHAM RD & BOILING SPRINGS RD INTERSECTION

## 9 MAPLE TREE COURT, GREENVILLE

9,000+- SF TOTAL - 4,500+- SF PER FLOOR

TWO STORY OFFICE BUILDING WITH WALK IN ENTRANCES FOR BOTH LEVELS

- LOWER LEVEL FULLY LEASED TENANT IS BON SECOURS THERAPY (STE A) LEASE THROUGH OCT, 2027
- UPPER LEVEL HAS 3,750+- SF AVAILABLE FOR LEASE (STE D) 750+- LEASED (STE E) TO STATE FARM INSURANCE LEASE IS MONTH TO MONTH