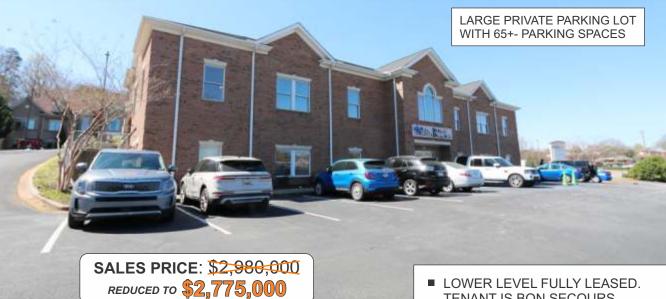

## OFFICE BUILDING FOR SALE

VISIBLE FROM PELHAM RD & BOILING SPRINGS RD INTERSECTION

## 9 MAPLE TREE COURT, GREENVILLE

9,000+- SF TOTAL - 4,500+- SF PER FLOOR

TWO STORY OFFICE BUILDING WITH WALK IN ENTRANCES FOR BOTH LEVELS

- LOWER LEVEL FULLY LEASED TENANT IS BON SECOURS THERAPY (STE A) LEASE THROUGH OCT, 2027
- UPPER LEVEL HAS 3,750+- SF AVAILABLE FOR LEASE (STE D) 750+- LEASED (STE E) TO STATE FARM INSURANCE LEASE IS MONTH TO MONTH