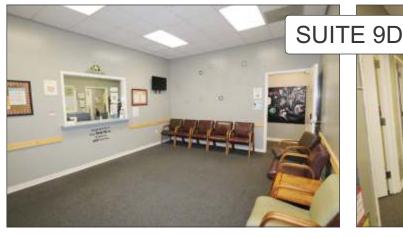

## 9 MAPLE TREE COURT, GREENVILLE

9,000+- SF TOTAL - 4,500+- SF PER FLOOR

TWO STORY OFFICE BUILDING WITH WALK IN ENTRANCES FOR BOTH LEVELS

- LOWER LEVEL FULLY LEASED TENANT IS BON SECOURS THERAPY (STE A) LEASE THROUGH OCT, 2027
- UPPER LEVEL HAS 3,750+- SF AVAILABLE FOR LEASE (STE D) 750+- LEASED (STE E) TO STATE FARM INSURANCE LEASE IS MONTH TO MONTH