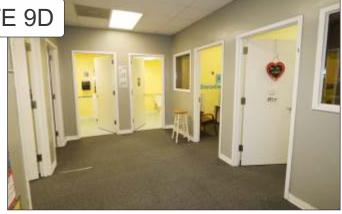

## 9 MAPLE TREE COURT, GREENVILLE

9,000+- SF TOTAL - 4,500+- SF PER FLOOR

TWO STORY OFFICE BUILDING WITH WALK IN ENTRANCES FOR BOTH LEVELS

- LOWER LEVEL FULLY LEASED TENANT IS BON SECOURS THERAPY (STE A) LEASE THROUGH OCT, 2027
- UPPER LEVEL HAS 3,750+- SF AVAILABLE FOR LEASE (STE D) 750+- LEASED (STE E) TO STATE FARM INSURANCE LEASE IS MONTH TO MONTH