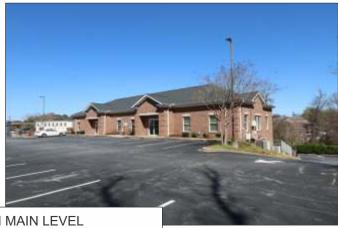

## OFFICE BUILDING FOR SALE

VISIBLE FROM PELHAM RD & BOILING SPRINGS RD INTERSECTION

## 9 MAPLE TREE COURT, GREENVILLE

9,000+- SF TOTAL - 4,500+- SF PER FLOOR

TWO STORY OFFICE BUILDING WITH WALK IN ENTRANCES FOR BOTH LEVELS

- LOWER LEVEL FULLY LEASED TENANT IS BON SECOURS THERAPY (STE A) LEASE THROUGH OCT, 2027
- UPPER LEVEL HAS 3,750+- SF AVAILABLE FOR LEASE (STE D) 750+- LEASED (STE E) TO STATE FARM INSURANCE LEASE IS MONTH TO MONTH