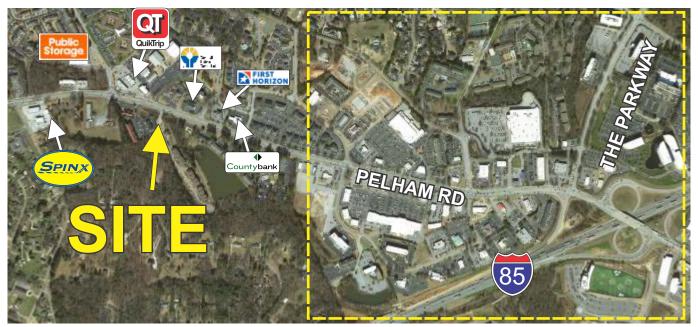

## OFFICE BUILDING FOR SALE

VISIBLE FROM PELHAM RD & BOILING SPRINGS RD INTERSECTION