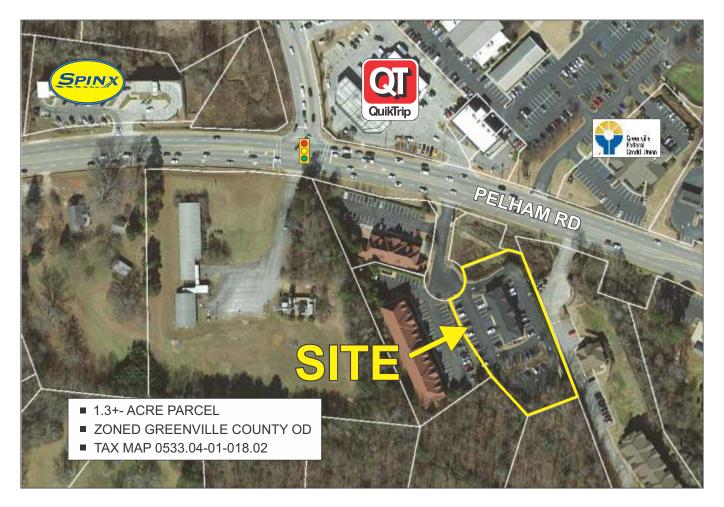

## OFFICE BUILDING FOR SALE

VISIBLE FROM PELHAM RD & BOILING SPRINGS RD INTERSECTION

## 9 MAPLE TREE COURT, GREENVILLE

9,000+- SF TOTAL - 4,500+- SF PER FLOOR

TWO STORY OFFICE BUILDING WITH WALK IN ENTRANCES FOR BOTH LEVELS

- LOWER LEVEL FULLY LEASED TENANT IS BON SECOURS THERAPY (STE A) LEASE THROUGH OCT, 2027
- UPPER LEVEL HAS 3,750+- SF AVAILABLE FOR LEASE (STE D) 750+- LEASED (STE E) TO STATE FARM INSURANCE LEASE IS MONTH TO MONTH