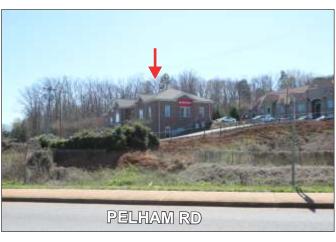

## OFFICE BUILDING FOR SALE

VISIBLE FROM PELHAM RD & BOILING SPRINGS RD INTERSECTION

## 9 MAPLE TREE COURT, GREENVILLE

9,000+- SF TOTAL - 4,500+- SF PER FLOOR

TWO STORY OFFICE BUILDING WITH WALK IN ENTRANCES FOR BOTH LEVELS

- LOWER LEVEL FULLY LEASED TENANT IS BON SECOURS THERAPY (STE A) LEASE THROUGH OCT, 2027
- UPPER LEVEL HAS 3,750+- SF AVAILABLE FOR LEASE (STE D) 750+- LEASED (STE E) TO STATE FARM INSURANCE LEASE IS MONTH TO MONTH