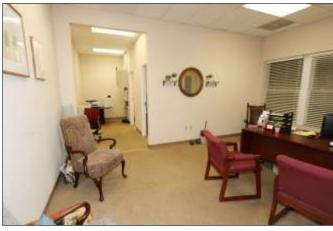

## 9 MAPLE TREE COURT, GREENVILLE

9,000+- SF TOTAL - 4,500+- SF PER FLOOR

TWO STORY OFFICE BUILDING WITH WALK IN ENTRANCES FOR BOTH LEVELS

- LOWER LEVEL FULLY LEASED TENANT IS BON SECOURS THERAPY (STE A) LEASE THROUGH OCT, 2027
- UPPER LEVEL HAS 3,750+- SF AVAILABLE FOR LEASE (STE D) 750+- LEASED (STE E) TO STATE FARM INSURANCE LEASE IS MONTH TO MONTH