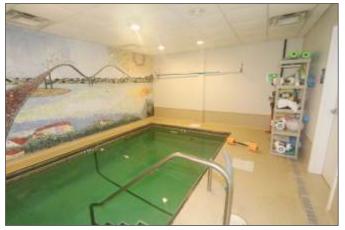

## 9 MAPLE TREE COURT, GREENVILLE

9,000+- SF TOTAL - 4,500+- SF PER FLOOR

TWO STORY OFFICE BUILDING WITH WALK IN ENTRANCES FOR BOTH LEVELS

- LOWER LEVEL FULLY LEASED TENANT IS BON SECOURS THERAPY (STE A) LEASE THROUGH OCT, 2027
- UPPER LEVEL HAS 3,750+- SF AVAILABLE FOR LEASE (STE D) 750+- LEASED (STE E) TO STATE FARM INSURANCE LEASE IS MONTH TO MONTH