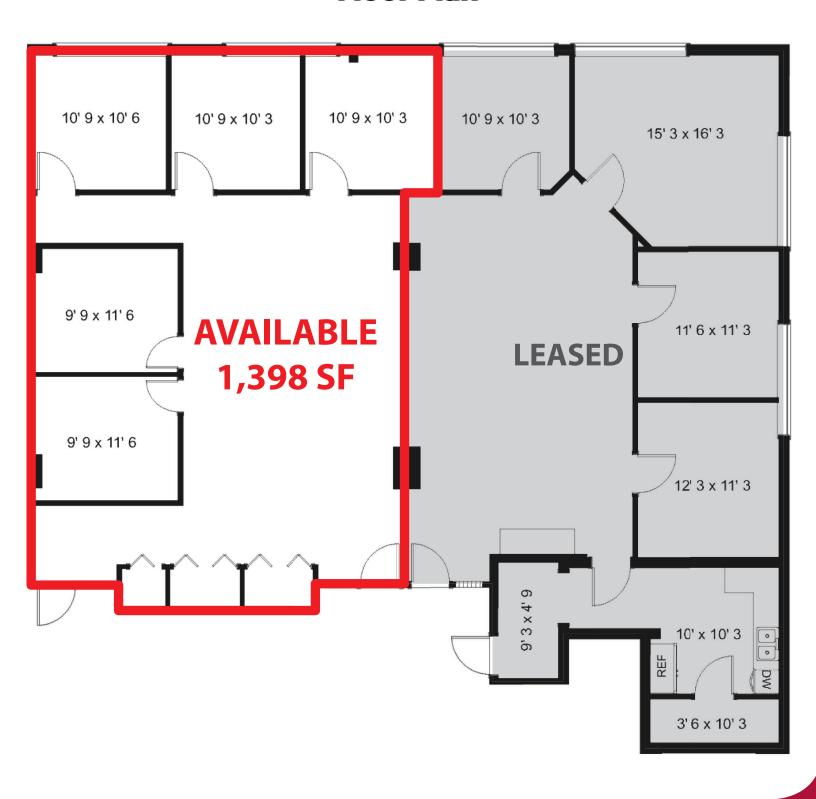

**OFFICE / MEDICAL SUITES AVAILABLE** 

**ASSOCIATES** 

COMMERCIAL REAL ESTATE SERVICES

2400 TAMIAMI TRAIL N, NAPLES, FL 34103

**AVAILABLE:** 2,500 SF - 2<sup>nd</sup> Floor

1,398 SF - 3rd Floor

LEASE RATE: \$28.00 / SF NNN - 2<sup>nd</sup> Floor

# Floor Plan

**OFFICE / MEDICAL SUITES AVAILABLE** 

2400 TAMIAMI TRAIL N, NAPLES, FL 34103

**Marshalls**. Golden Gate Pkwy Publix Dillard's