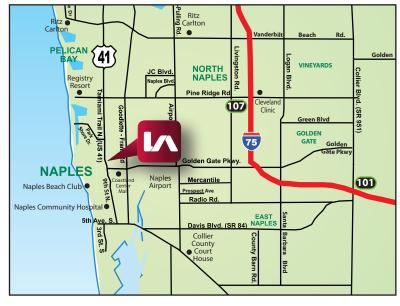

# Floor Plan

**OFFICE / MEDICAL SUITES AVAILABLE** 

2400 TAMIAMI TRAIL N, NAPLES, FL 34103

**Marshalls**. Golden Gate Pkwy Publix Dillard's