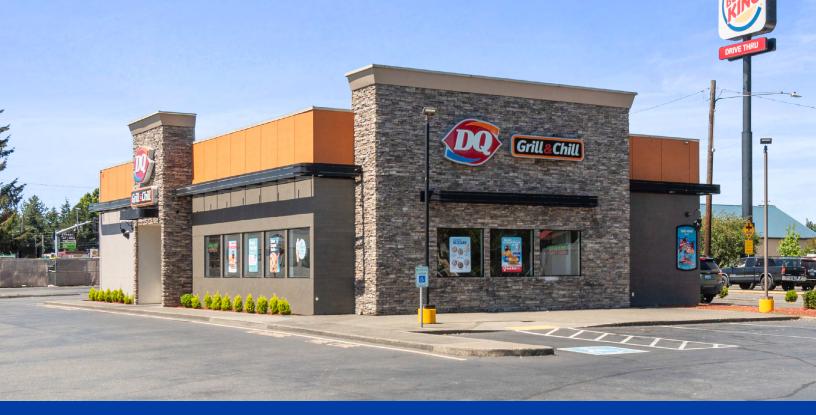

## **DAIRY QUEEN** 325 Marysville Mall, Marysville, WA 98270

Asking Price: \$2,530,000 | Cap Rate: 5.30%

## **CLICK TO VIEW OFFERING MEMORANDUM**

- Absolute NNN lease with zero Landlord responsibilities including roof & structure.
- ♦ 15 years remaining with a recent 10-year extension extending the lease expiration to 2040.
- Strong annual sales with a low rent-to-sales ratio.
- Near-term 10% rent increase scheduled for May 2026 with additional 10%-14% rent increases scheduled for every 4-5 years thereafter. Overall return increases 200bps within the primary term.
- Part of the 226,000 SF Albertsons-anchored Marysville Town Center, which boasts strong sales and nearly 1 million annual visitors, and is reportedly the #5 Albertsons in Washington State (Per Placer.AI). This Albertsons is not on the C&S disposition list should the Kroger merger go through.
- Located at the prominent intersection of Fourth Street and State Ave. with direct access to Interstate 5, exposed to over 150,000 vehicles per day.
- ♦ Tenant remodeled the building's exterior in 2014 to a more modern footprint with new stucco siding accented with brick, in addition to the removal of the sloped mansard-style roof.
- ♦ High average household incomes of \$123k within a 3-mile radius.