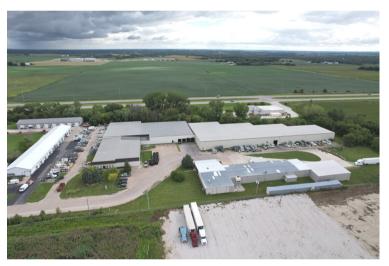

## **Availability overview**

- Available: 106,375 RSF (divisible)
- Sale price: Negotiable
- Lease rate: \$3.50/RSF NNN
- Est. OPEX: \$1.00/RSF

### **Property overview**

- Office SF: +/- 8,000 SF
- Drive-ins: 3 (14', 12', 10' tall)
- Docks: 4 (3 with levelers)
- Clear height: 14<sup>'</sup>-21'