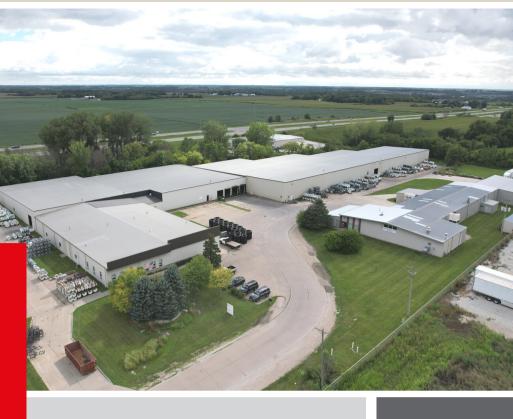

### 26378 289th Place | Adel, Iowa 50003

### **Property overview**

This property is conveniently located in a developing Western Suburb within the Des Moines metro area. It is positioned on Highway 6, providing a direct commute of 25 minutes to Downtown Des Moines and just 10 minutes from Interstate 80. Furthermore, it is situated adjacent to the upcoming Apple Data Center site.