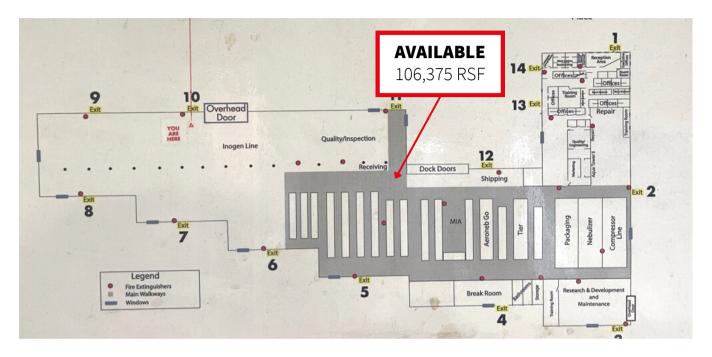

# 106,375 RSF

Industrial warehouse space available

## **Availability overview**

- Available: 106,375 RSF (divisible)
- Sale price: Negotiable
- Lease rate: \$3.50/RSF NNN
- Est. OPEX: \$1.00/RSF

### **Property overview**

- Office SF: +/- 8,000 SF
- Drive-ins: 3 (14', 12', 10' tall)
- Docks: 4 (3 with levelers)
- Clear height: 14<sup>'</sup>-21'