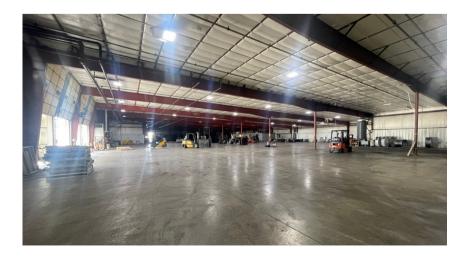

### **Property overview**

- Office SF: +/- 8,000 SF
- Drive-ins: 3 (14', 12', 10' tall)
- Docks: 4 (3 with levelers)
- Clear height: 14<sup>'</sup>-21'

# 106,375 RSF

106,375 RSF of total warehouse for sale or lease | 14' - 21' clear height