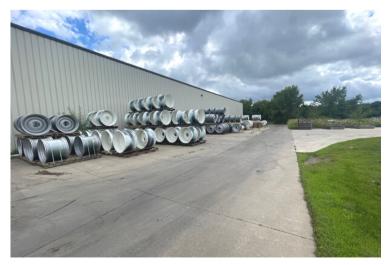

### **Property specs**

- Outdoor storage allowed
- Warehouse office with breakroom
- Wet sprinkler system
  - Rated for tire storage with City of Adel
- Power: 3phase
- On-site parking available