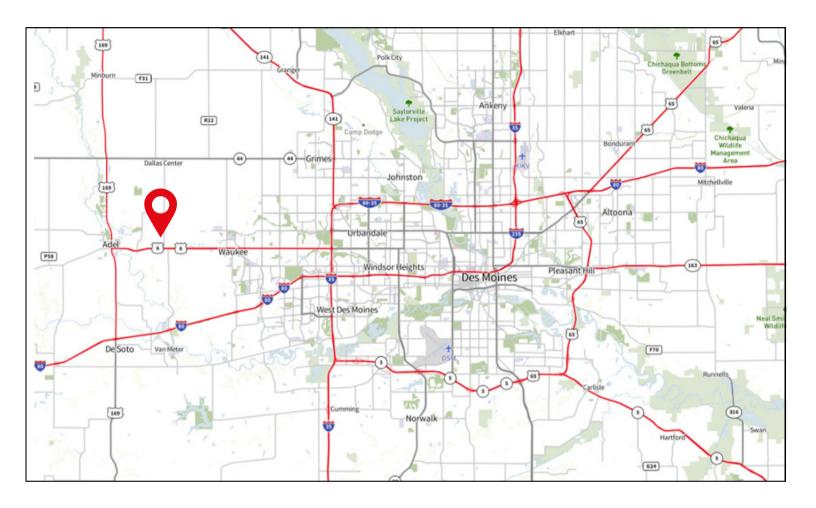

### 26378 289th Place | Adel, Iowa 50003

### **Property overview**

This property is conveniently located in a developing Western Suburb within the Des Moines metro area. It is positioned on Highway 6, providing a direct commute of 25 minutes to Downtown Des Moines and just 10 minutes from Interstate 80. Furthermore, it is situated adjacent to the upcoming Apple Data Center site.