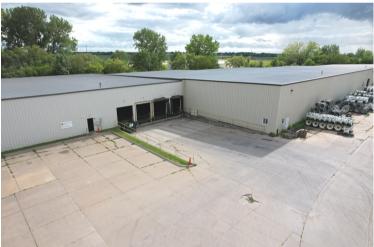

### **Property overview**

- Office SF: +/- 8,000 SF
- Drive-ins: 3 (14', 12', 10' tall)
- Docks: 4 (3 with levelers)
- Clear height: 14<sup>'</sup>-21'

### **Property specs**

- Outdoor storage allowed
- Warehouse office with breakroom
- Wet sprinkler system
  - Rated for tire storage with City of Adel
- Power: 3phase
- On-site parking available