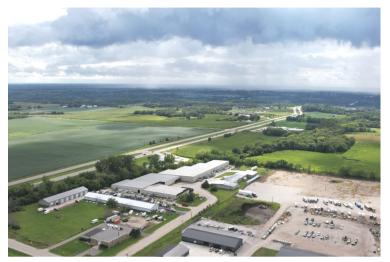

# 106,375 RSF

Industrial warehouse space available

# 106,375 RSF

106,375 RSF of total warehouse for sale or lease | 14' - 21' clear height

### **Property overview**

This property is conveniently located in a developing Western Suburb within the Des Moines metro area. It is positioned on Highway 6, providing a direct commute of 25 minutes to Downtown Des Moines and just 10 minutes from Interstate 80. Furthermore, it is situated adjacent to the upcoming Apple Data Center site.