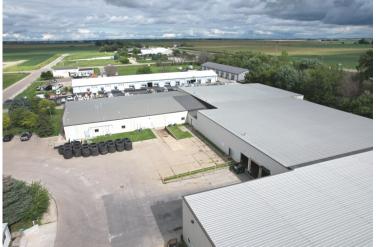

# 106,375 RSF

Industrial warehouse space available

# 106,375 RSF

106,375 RSF of total warehouse for sale or lease | 14' - 21' clear height

### **Property overview**

This property is conveniently located in a developing Western Suburb within the Des Moines metro area. It is positioned on Highway 6, providing a direct commute of 25 minutes to Downtown Des Moines and just 10 minutes from Interstate 80. Furthermore, it is situated adjacent to the upcoming Apple Data Center site.