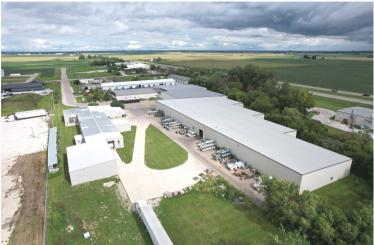

### **Property overview**

- Office SF: +/- 8,000 SF
- Drive-ins: 3 (14', 12', 10' tall)
- Docks: 4 (3 with levelers)
- Clear height: 14<sup>'</sup>-21'

### **Property specs**

- Outdoor storage allowed
- Warehouse office with breakroom
- Wet sprinkler system
  - Rated for tire storage with City of Adel
- Power: 3phase
- On-site parking available