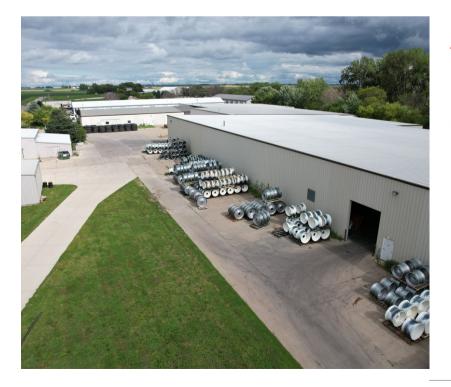

### **Property specs**

- Outdoor storage allowed
- Warehouse office with breakroom
- Wet sprinkler system
  - Rated for tire storage with City of Adel
- Power: 3phase
- On-site parking available