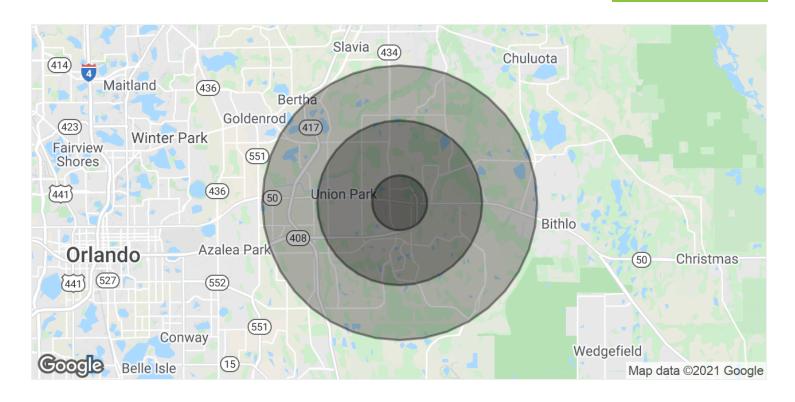

| DEMOGRAPHICS      | 1 MILE   | 3 MILES  | 5 MILES  |
|-------------------|----------|----------|----------|
| Total Households  | 4,802    | 33,989   | 77,604   |
| Total Population  | 12,454   | 9,864    | 223,554  |
| Average HH Income | \$58,025 | \$68,738 | \$79,151 |

12100 E. COLONIAL DRIVE

FOR LEASE

12100 E. COLONIAL DRIVE

FOR LEASE

12100 E. COLONIAL DRIVE

FOR LEASE

| POPULATION           | 1 MILE | 3 MILES | 5 MILES |
|----------------------|--------|---------|---------|
| Total Population     | 12,454 | 9,864   | 223,554 |
| Average age          | 27     | 30.8    | 32.4    |
| Average age (Male)   | 26.7   | 29.9    | 31.4    |
| Average age (Female) | 27.5   | 31.8    | 33.5    |
|                      |        |         |         |

| HOUSEHOLDS & INCOME | 1 MILE   | 3 MILES  | 5 MILES  |
|---------------------|----------|----------|----------|
| Total households    | 4,802    | 33,989   | 77,604   |
| # of persons per HH | 2.3      | 2.6      | 2.7      |
| Average HH income   | \$58,025 | \$68,738 | \$79,151 |

<sup>\*</sup> Demographic data derived from 2021 US Census