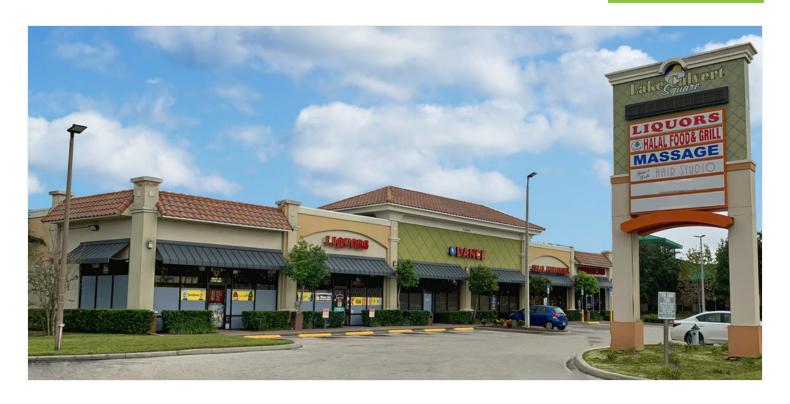

#### PROPERTY DESCRIPTION

The Shoppes at Lake Calvert is a 9,964 sq. ft. multi-tenant strip center located on East Colonial Drive (SR-50) in the University East submarket.

The property is located approximately 2 miles from the University of Central Florida, which has the largest enrollment in the country – 66,000 students. It is also located less than a mile from the Central Florida Research Park which has approximately 10,000 employees working at various companies.

### PROPERTY HIGHLIGHTS

- Great access, visibility, signage and frontage on East Colonial Drive
- New Student Housing Project Finished directly across the street in 2021
- Easy access to Highway 408

#### OFFERING SUMMARY

| Lease Rate:      | Negotiable |
|------------------|------------|
| Number of Units: | 4          |
| Available SF:    | 1,625 SF   |
| Building Size:   | 9,964 SF   |
|                  |            |