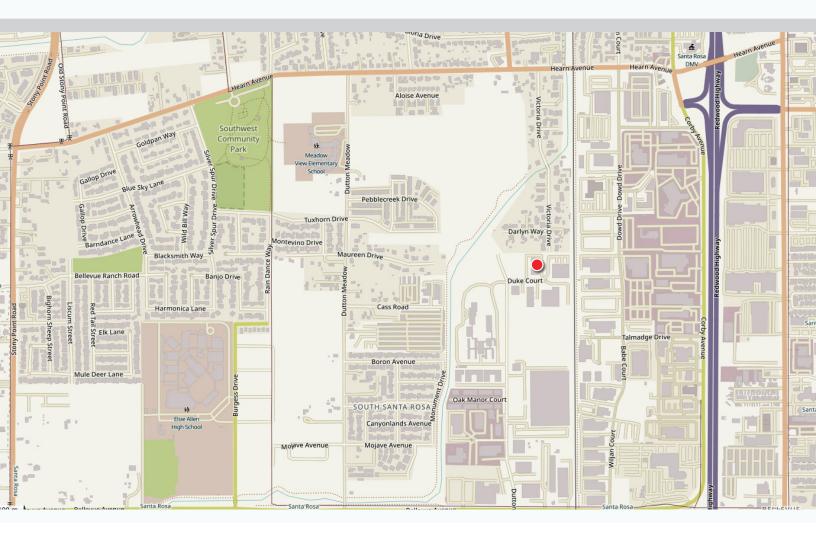

# VICINITY MAP

Keegan & Coppin Co., Inc. 1355 N Dutton Ave., Suite 100 Santa Rosa, CA 95401 keegancoppin.com P: (707) 528-1400 EPRESENTED

SHAWN JOHNSON
MANAGING PARTNER / SIOR
LIC # 00835502 (707) 528-1400, EXT 238
SJOHNSON@KEEGANCOPPIN.COM

#### **DESCRIPTION OF AREA**

The property is located behind the Corby Auto Row and provides ready access to U.S. 101 via Hearn Avenue or Todd Road. Other businesses in the area include: Pace Supply, Shakley Bros., Canine Companions, American Storage, Wright Contracting, G&C Auto, and DaDa's Delicatessen.