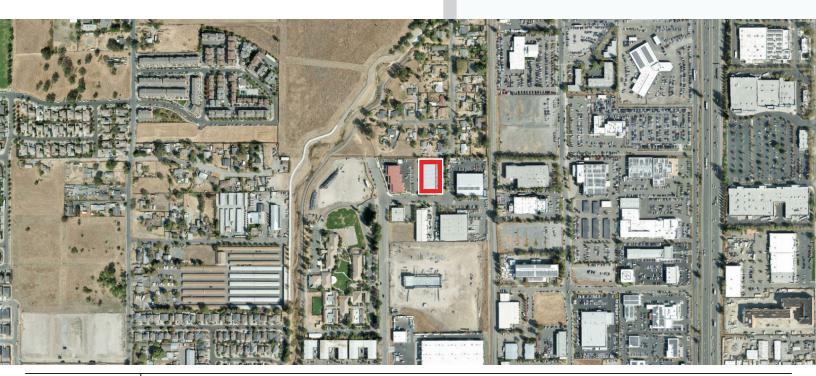

# AREA DESCRIPTION

#### **DESCRIPTION OF AREA**

The property is located behind the Corby Auto Row and provides ready access to U.S. 101 via Hearn Avenue or Todd Road. Other businesses in the area include: Pace Supply, Shakley Bros., Canine Companions, American Storage, Wright Contracting, G&C Auto, and DaDa's Delicatessen.