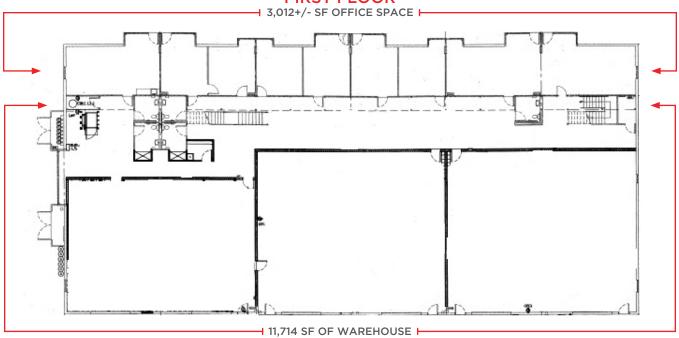

# FLOOR PLANS

### **FIRST FLOOR**

## PROPERTY HIGHLIGHTS

• Approximately 18,686 Sq. Ft.

Ground Floor Office: 3,012+/- SFSecond Floor Office: 2,762+/- SF

- Second Floor Walkway, Stairway & Mezzanine: 1,198+/- SF

**- Warehouse:** 11,714+/- sf