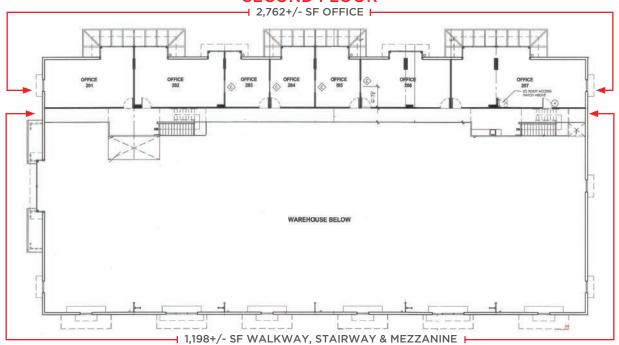

# FLOOR PLANS

#### SECOND FLOOR

REPPRESENTED BY:

SHAWN JOHNSON, MANAGING PARTNER / SIOR KEEGAN & COPPIN CO., INC.

LIC # 00835502 (707) 528-1400, EXT 238 SJOHNSON@KEEGANCOPPIN.COM

OFFICE/ WAREHOUSE BUILDING FOR SALE OR LEASE

## PROPERTY HIGHLIGHTS

• Approximately 18,686 Sq. Ft.

Ground Floor Office: 3,012+/- SFSecond Floor Office: 2,762+/- SF

- Second Floor Walkway, Stairway & Mezzanine: 1,198+/- SF

**- Warehouse:** 11,714+/- sf