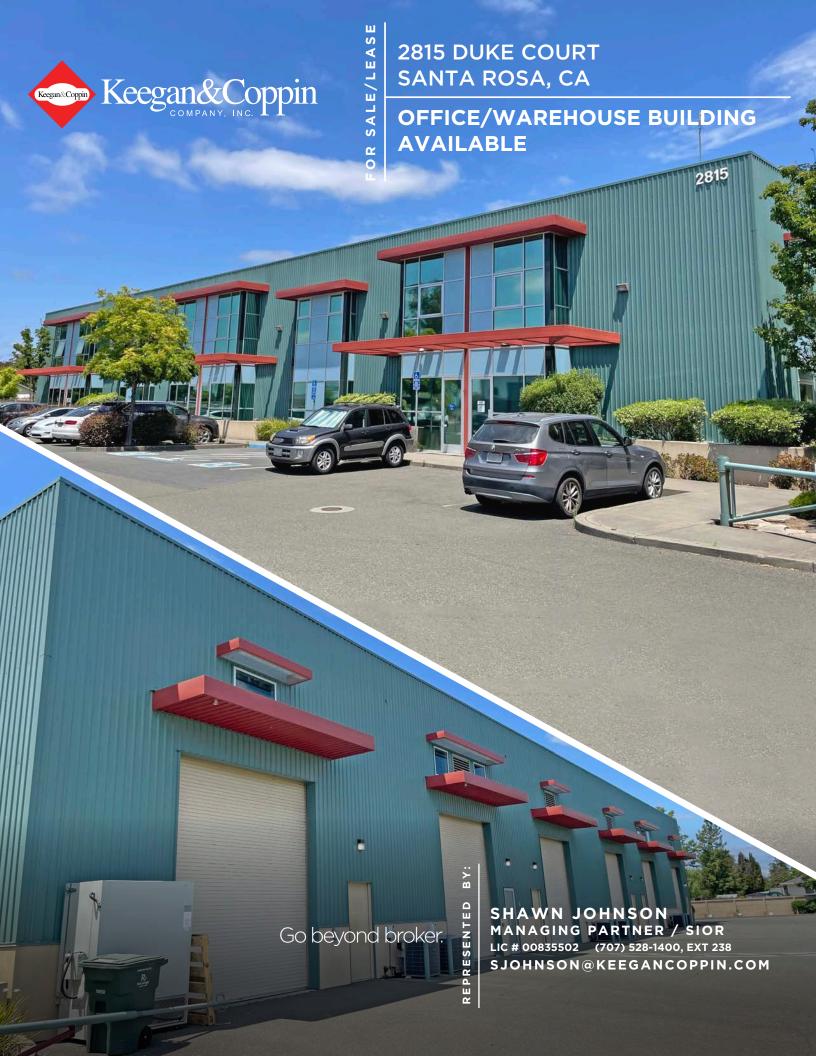

OFFICE/ WAREHOUSE BUILDING FOR SALE OR LEASE

## PROPERTY HIGHLIGHTS

• Approximately 18,686 Sq. Ft.

Ground Floor Office: 3,012+/- SFSecond Floor Office: 2,762+/- SF

- Second Floor Walkway, Stairway & Mezzanine: 1,198+/- SF

**- Warehouse:** 11,714+/- sf

• Six (6) 16' Roll-Up Doors

• High Cube Storage with 24' Clear-Height

• Insulated and air conditioned warehouse

### **DESCRIPTION OF PREMISES**

Office and warehouse space with high-quality tenant improvements. Highest end finishes throughout. Operable windows. The building is currently a single tenant build-out but is designed for multi-tenant use.