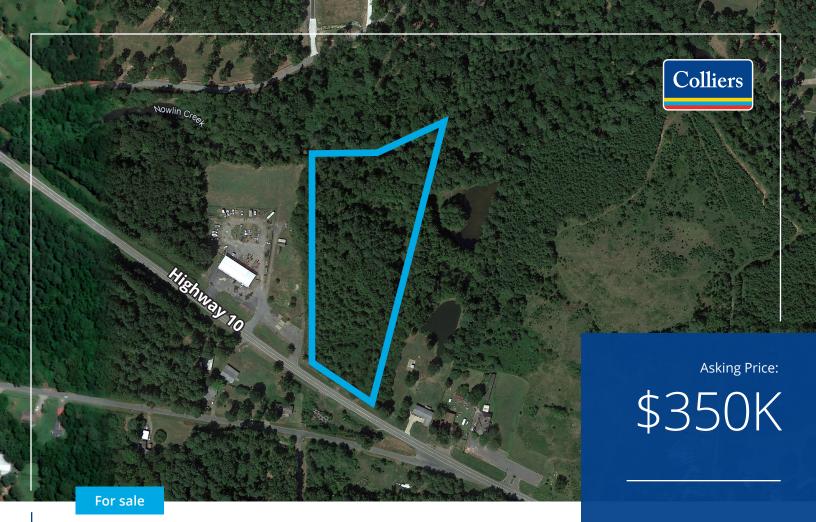

# 25608 Highway 10, Roland, AR

For Sale: 7.65 Acres

### Features:

- Lot size: 7.65 acres
- Sale price: \$350,000
- Approximately 4,400 vehicles per day on Highway 10
- Zoned: R-2
- Excellent residential or industrial development potential

Copyright © 2024 Colliers International. Information herein has been obtained from sources deemed reliable, however its accuracy cannot be guaranteed. The user is required to conduct their own due diligence and verification.