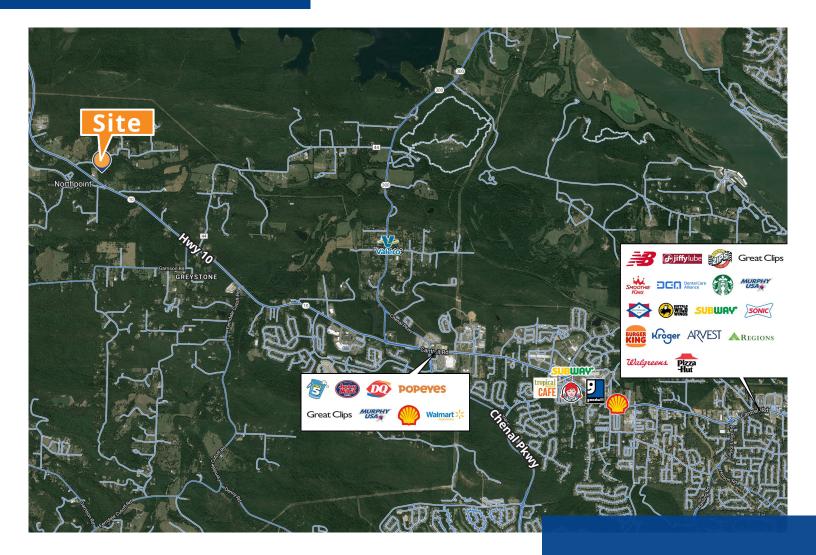

# 25608 Highway 10, Roland, AR

For Sale: 7.65 Acres

### Features:

- Lot size: 7.65 acres
- Sale price: \$350,000
- Approximately 4,400 vehicles per day on Highway 10
- Zoned: R-2
- Excellent residential or industrial development potential

Copyright © 2024 Colliers International. Information herein has been obtained from sources deemed reliable, however its accuracy cannot be guaranteed. The user is required to conduct their own due diligence and verification.

### **Contact us:**

Justin Bentley, CCIM, SIOR +1 501 850 0739 justin.bentley@colliers.com

Drew Holbert, CCIM, SIOR +1 501 850 0756 drew.holbert@colliers.com

> Colliers | Arkansas 1 Allied Drive, Suite 1500 Little Rock, AR 72202 P: +1 501 372 6161 F: +1 501 372 0671

## Neighborhood Map



### 2023 Demographics

|                                       | 1 Mile    | 3 Mile    | 5 Mile    |
|---------------------------------------|-----------|-----------|-----------|
| Estimated<br>Population               | 145       | 2,425     | 10,432    |
| Estimated<br>Households               | 55        | 919       | 4,218     |
| Estimated Avg.<br>Household<br>Income | \$264,795 | \$239,993 | \$193,710 |

### **Contact us:**

Justin Bentley, CCIM, SIOR +1 501 850 0739 justin.bentley@colliers.com

#### **Drew Holbert, CCIM, SIOR** +1 501 850 0756 drew.holbert@colliers.com

1 Allied Drive, Suite 1500, Little Rock, AR 72202 P: +1 501 372 6161 colliers.com/arkansas