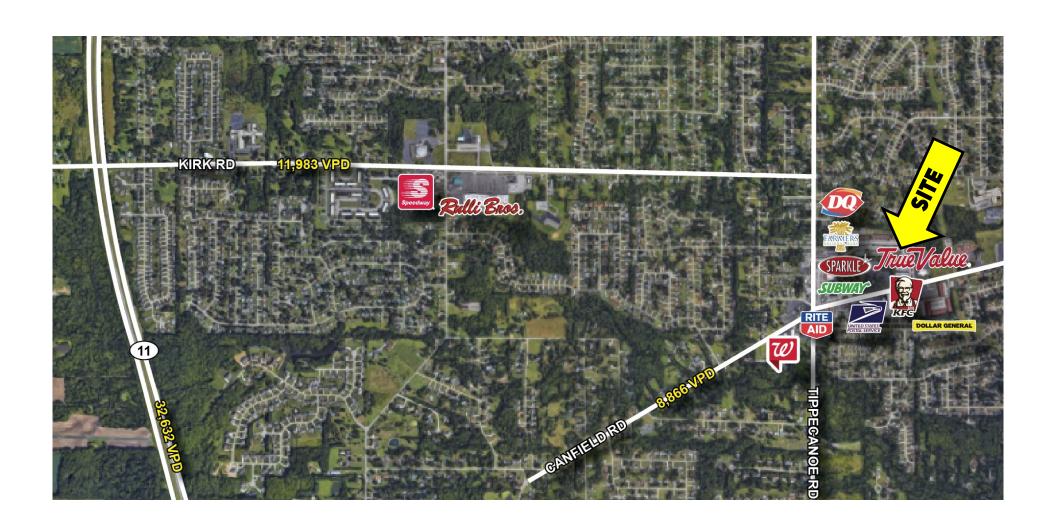

# **AERIAL**

Office: 330.757.4889 | Fax: 330.294.5622 | 3830 Starr Centre Dr, Suite 2, Canfield, OH 44406

### **HIGHLIGHTS**

- Large retail store w/a drive-in door and fenced side area
- Great street signage with lots of parking
- Access from Canfield Rd and Meridian Rd
- By Rite Aid, Walgreens, Dollar General, DQ, USPS, Dunkin, Farmers, Sparkle, and more

#### **TRAFFIC**

Meridian Rd = 11,616 VPD Canfield Rd = 8,866 VPD 3D Tour