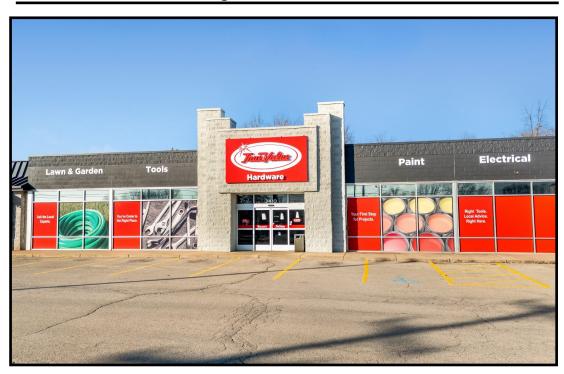

### **LOCATION**

3410 Canfield Rd, Youngstown, OH 44511

### **HIGHLIGHTS**

- Large retail store w/a drive-in door and fenced side area
- Great street signage with lots of parking
- Access from Canfield Rd and Meridian Rd
- By Rite Aid, Walgreens, Dollar General, DQ, USPS, Dunkin, Farmers, Sparkle, and more

#### **TRAFFIC**

Meridian Rd = 11,616 VPD Canfield Rd = 8,866 VPD 3D Tour