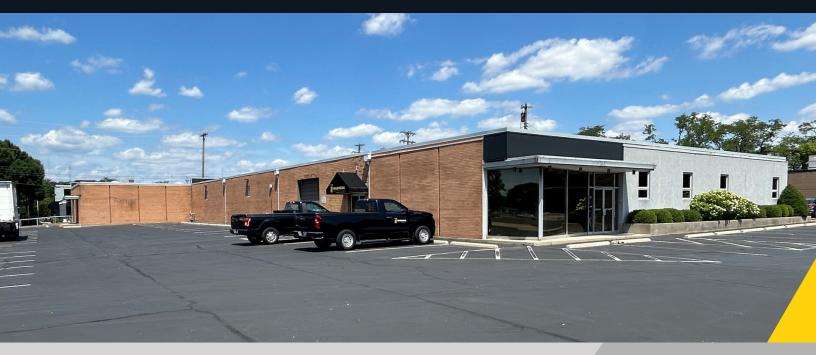

## FOR LEASE Warehouse/Manufacturing

## **3190 Kettering Boulevard**

Moraine, Ohio 45439

#### **Property Highlights**

- 6,028± 12,928± SF
- 12'± Clear ceiling height
- Dock door (14'W x 12'H)
- Double door access
- Fluorescent lighting
- Strategically located between two exits off I-75 providing excellent connectivity and ease of access for transportation
- Office space and restroom negotiable offering flexibility to tailor the facilities to your business requirements
- Zoned M-1 Light Industrial