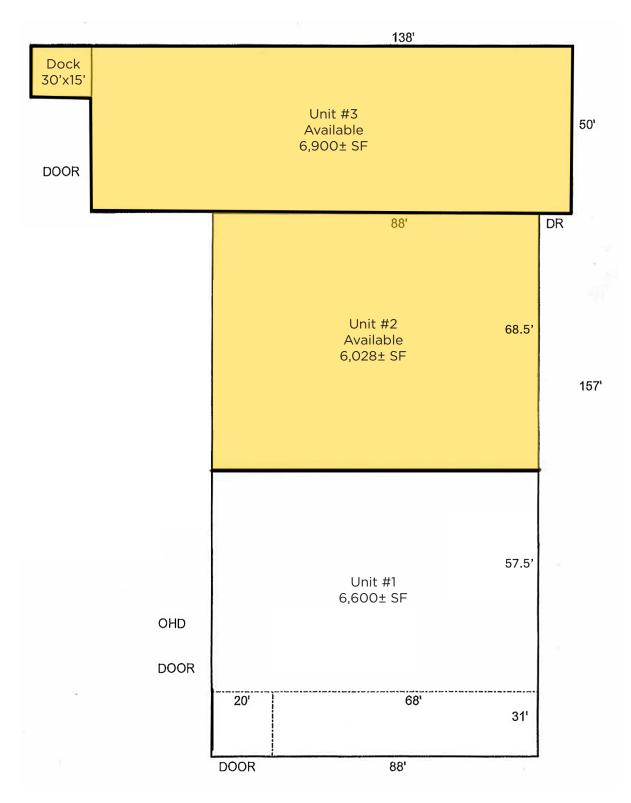

### **Floor Plan**

ApexCommercialGroup.com

#### **Property Highlights**

- 6,028± 12,928± SF
- 12'± Clear ceiling height
- Dock door (14'W x 12'H)
- Double door access
- Fluorescent lighting
- Strategically located between two exits off I-75 providing excellent connectivity and ease of access for transportation
- Office space and restroom negotiable offering flexibility to tailor the facilities to your business requirements
- Zoned M-1 Light Industrial