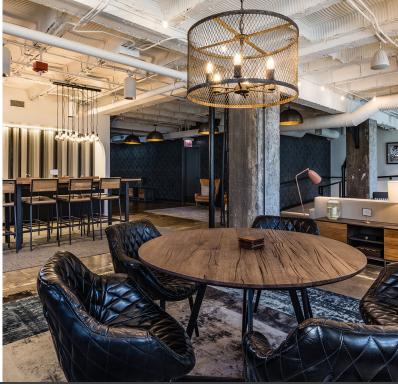

## A cool, modern, and comfortable getaway for tenants. Indoor seating for up to 40 people in the lounge. Video and audio system connectivity available; can be reserved for private events. Features ample soft seating, high-top seating, hi-def television, and Golden Tee golfing arcade cabinet.