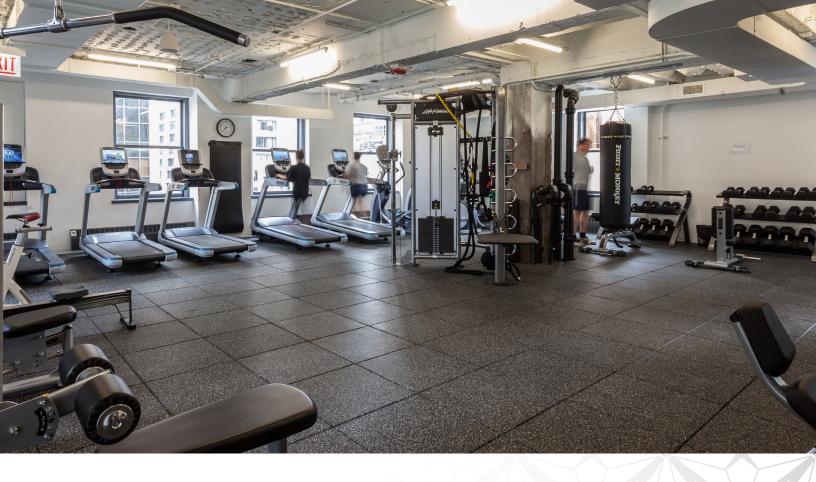

## FINESS CENTER

Managed by LifeStart Fitness. Locker and towel service available. Personal training, group classes, and nutritional consultation available. Equipment Includes: Peloton bikes; Precor treadmills, ellipticals, stationary bikes, and adaptive motion trainers; Stairmaster; functional training area, free weights, bench, rack, bench press, and more.