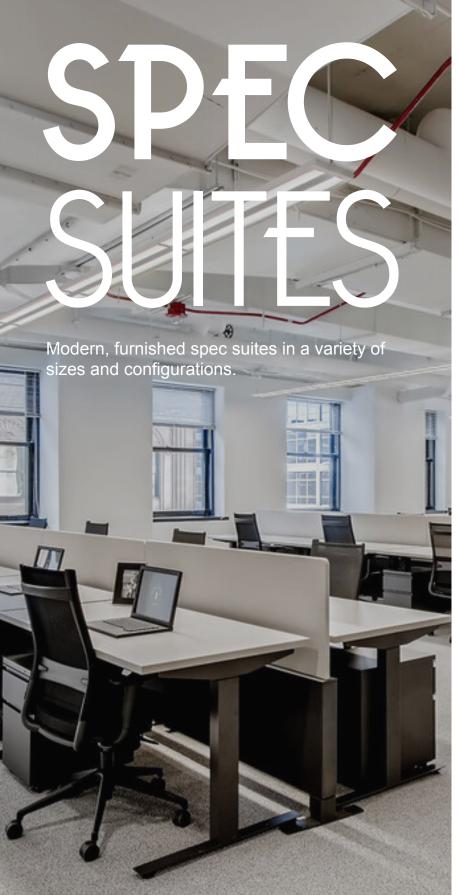

## A cool, modern, and comfortable getaway for tenants. Indoor seating for up to 40 people in the lounge. Video and audio system connectivity available; can be reserved for private events. Features ample soft seating, high-top seating, hi-def television, and Golden Tee golfing arcade cabinet.