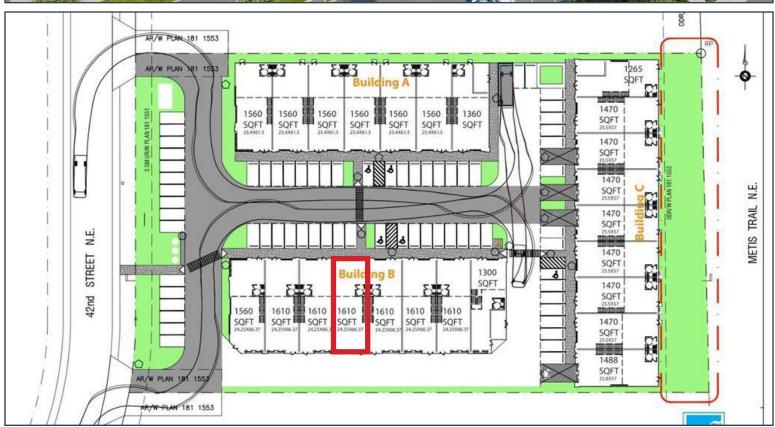

## HIGHLIGHTS

- Join the growing community in the highly desirable Jacksonport development by owning your own condo unit in Jacksonport Square.
- This unit is 1,610 sq. ft. with 22 ft. ceiling height, a 10 x 12 overhead door and has 40% mezzanine approval.
- I-C zoning allows for a variety of uses such as warehousing, office, a meat shop, grocery store, restaraunts and many more.
- Excellent location with easy access to Deerfoot Trail, Metis Trail, Stoney Trail and Country Hills Boulevard.
- Perfect opportunity to grow and expand your business.

## PROPERTY DESCRIPTION

| Available Area: | 1,610 square feet    |
|-----------------|----------------------|
| Sale Price:     | \$620,000            |
| Condo Fees:     | TBD                  |
| Taxes:          | TBD                  |
| Zoning:         | I-C Industrial Condo |
| Available:      | Immediately          |
| Parking:        | 2 stalls in front    |