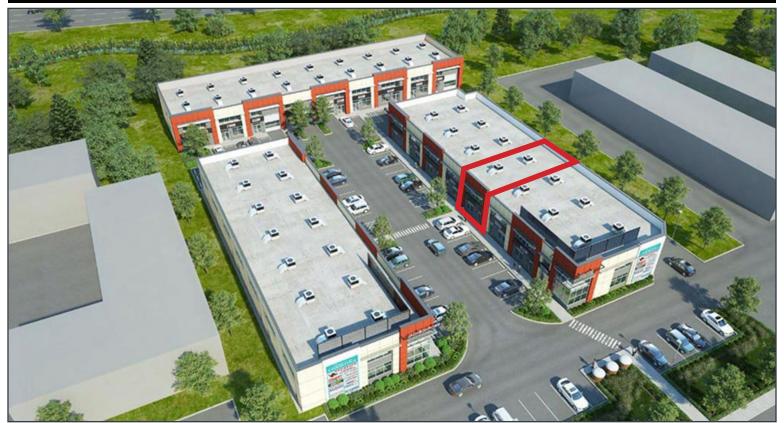

## HIGHLIGHTS

- Join the growing community in the highly desirable Jacksonport development by owning your own condo unit in Jacksonport Square.
- This unit is 1,610 sq. ft. with 22 ft. ceiling height, a 10 x 12 overhead door and has 40% mezzanine approval.
- I-C zoning allows for a variety of uses such as warehousing, office, a meat shop, grocery store, restaraunts and many more.
- Excellent location with easy access to Deerfoot Trail, Metis Trail, Stoney Trail and Country Hills Boulevard.
- Perfect opportunity to grow and expand your business.

## PROPERTY DESCRIPTION

| Available Area: | 1,610 square feet    |
|-----------------|----------------------|
| Sale Price:     | \$620,000            |
| Condo Fees:     | TBD                  |
| Taxes:          | TBD                  |
| Zoning:         | I-C Industrial Condo |
| Available:      | Immediately          |
| Parking:        | 2 stalls in front    |