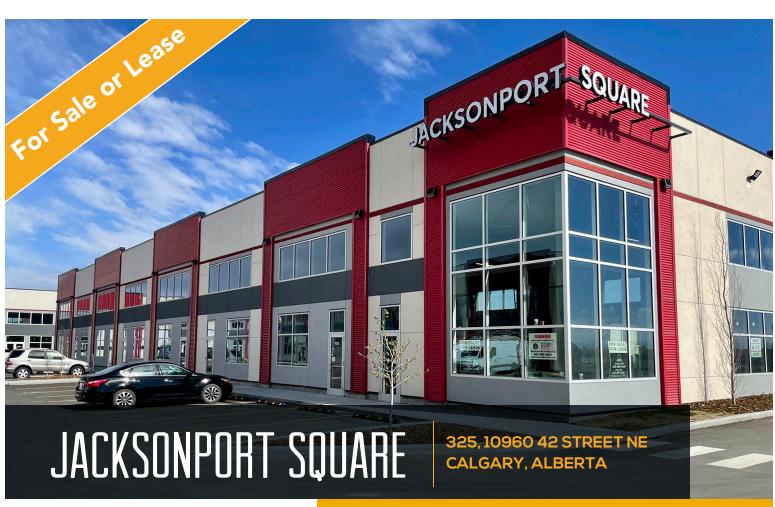

## HIGHLIGHTS

- Join the growing community in the highly desirable Jacksonport development by owning your own condo unit in Jacksonport Square.
- This unit is 1,610 sq. ft. with 22 ft. ceiling height, a 10 x 12 overhead door and has 40% mezzanine approval.
- I-C zoning allows for a variety of uses such as warehousing, office, a meat shop, grocery store, restaraunts and many more.
- Excellent location with easy access to Deerfoot Trail, Metis Trail, Stoney Trail and Country Hills Boulevard.
- Perfect opportunity to grow and expand your business.

## PROPERTY DESCRIPTION

| Available Area: | 1,610 square feet    |
|-----------------|----------------------|
| Sale Price:     | \$620,000            |
| Condo Fees:     | TBD                  |
| Taxes:          | TBD                  |
| Zoning:         | I-C Industrial Condo |
| Available:      | Immediately          |
| Parking:        | 2 stalls in front    |