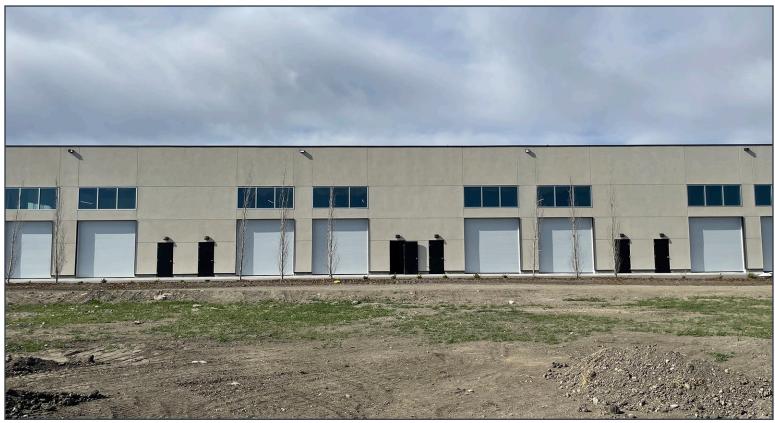

## **BUILDING DETAILS**

Ceiling Height 22 ft.

**Building** Size 37,000

Overhead

225 Amps 120/208 Volt

## HIGHLIGHTS

- Join the growing community in the highly desirable Jacksonport development by owning your own condo unit in Jacksonport Square.
- This unit is 1,610 sq. ft. with 22 ft. ceiling height, a 10 x 12 overhead door and has 40% mezzanine approval.
- I-C zoning allows for a variety of uses such as warehousing, office, a meat shop, grocery store, restaraunts and many more.
- Excellent location with easy access to Deerfoot Trail, Metis Trail, Stoney Trail and Country Hills Boulevard.
- Perfect opportunity to grow and expand your business.

## PROPERTY DESCRIPTION

| Available Area: | 1,610 square feet    |
|-----------------|----------------------|
| Sale Price:     | \$620,000            |
| Condo Fees:     | TBD                  |
| Taxes:          | TBD                  |
| Zoning:         | I-C Industrial Condo |
| Available:      | Immediately          |
| Parking:        | 2 stalls in front    |