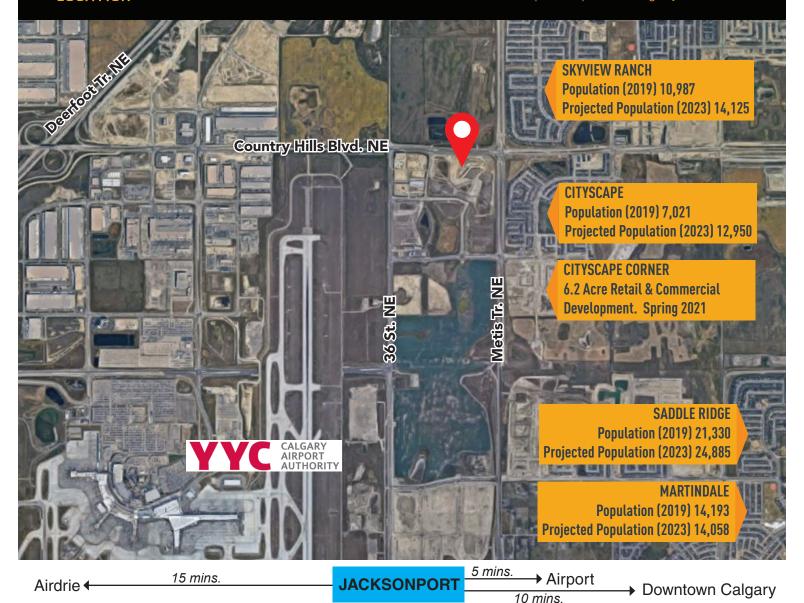

## HIGHLIGHTS

- Join the growing community in the highly desirable Jacksonport development by owning your own condo unit in Jacksonport Square.
- This unit is 1,610 sq. ft. with 22 ft. ceiling height, a 10 x 12 overhead door and has 40% mezzanine approval.
- I-C zoning allows for a variety of uses such as warehousing, office, a meat shop, grocery store, restaraunts and many more.
- Excellent location with easy access to Deerfoot Trail, Metis Trail, Stoney Trail and Country Hills Boulevard.
- Perfect opportunity to grow and expand your business.