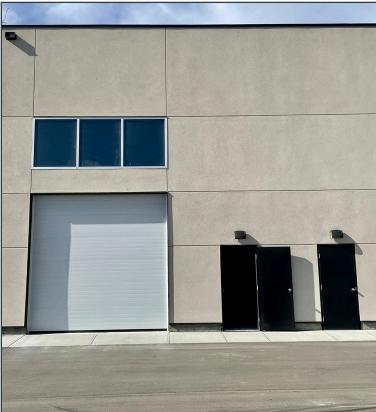

## **BUILDING DETAILS**

Ceiling Height 22 ft.

**Building** Size 37,000

Overhead

225 Amps 120/208 Volt

## HIGHLIGHTS

- Join the growing community in the highly desirable Jacksonport development by owning your own condo unit in Jacksonport Square.
- This unit is 1,610 sq. ft. with 22 ft. ceiling height, a 10 x 12 overhead door and has 40% mezzanine approval.
- I-C zoning allows for a variety of uses such as warehousing, office, a meat shop, grocery store, restaraunts and many more.
- Excellent location with easy access to Deerfoot Trail, Metis Trail, Stoney Trail and Country Hills Boulevard.
- Perfect opportunity to grow and expand your business.