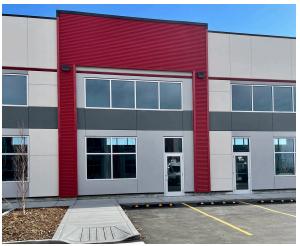

## HIGHLIGHTS

- Join the growing community in the highly desirable Jacksonport development by owning your own condo unit in Jacksonport Square.
- This unit is 1,610 sq. ft. with 22 ft. ceiling height, a 10 x 12 overhead door and has 40% mezzanine approval.
- I-C zoning allows for a variety of uses such as warehousing, office, a meat shop, grocery store, restaraunts and many more.
- Excellent location with easy access to Deerfoot Trail, Metis Trail, Stoney Trail and Country Hills Boulevard.
- Perfect opportunity to grow and expand your business.