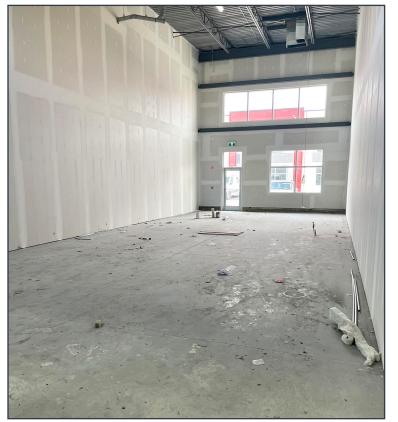

## **BUILDING DETAILS**

Ceiling Height 22 ft.

**Building** Size 37,000

Overhead

225 Amps 120/208 Volt

## HIGHLIGHTS

- Join the growing community in the highly desirable Jacksonport development by owning your own condo unit in Jacksonport Square.
- This unit is 1,610 sq. ft. with 22 ft. ceiling height, a 10 x 12 overhead door and has 40% mezzanine approval.
- I-C zoning allows for a variety of uses such as warehousing, office, a meat shop, grocery store, restaraunts and many more.
- Excellent location with easy access to Deerfoot Trail, Metis Trail, Stoney Trail and Country Hills Boulevard.
- Perfect opportunity to grow and expand your business.