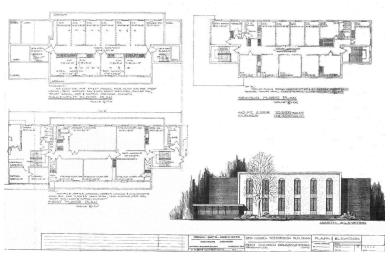

#### **Property Features:**

- 10,640± SF Three-Story Office Building
- .5281± Acre
- Former School Located next to First Church Congregational
- Zoned B-3, General Business
- Great for Non-Profits and Office Users
- Ample Parking
- Easy Access to Service Establishments, Banks and Offices
- Located on the Square in Downtown Painesville in a Beautiful Park-Like Setting
- Easy Access to State Routes 2 & 44 and Minutes to Interstate 90