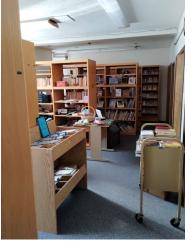

#### **Property Features:**

- 10,640± SF Three-Story Office Building
- .5281± Acre
- Former School Located next to First Church Congregational
- Zoned B-3, General Business
- Great for Non-Profits and Office Users
- Ample Parking
- Easy Access to Service Establishments, Banks and Offices
- Located on the Square in Downtown Painesville in a Beautiful Park-Like Setting
- Easy Access to State Routes 2 & 44 and Minutes to Interstate 90