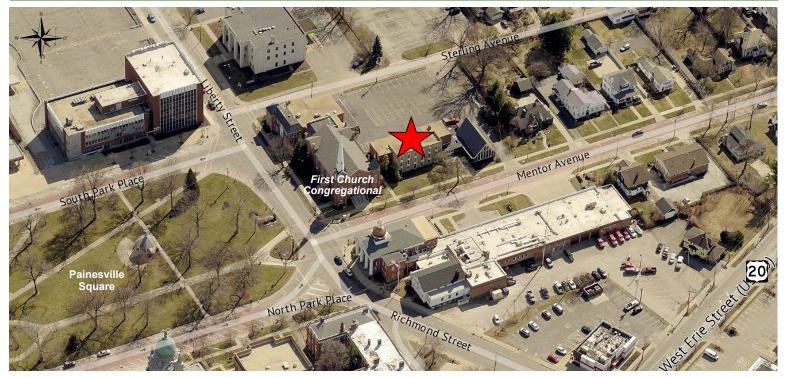

### 15 Mentor Avenue (US Route 20) **10,640± SF Office Building For Lease**Painesville, Ohio 44077 (Lake County)

15 Mentor Avenue Painesville, OH 44077

#### Former School Located Next to First Church Congregational

This information has been secured from sources we believe are reliable, but we make no representations or warranties, expressed or implied, as to the accuracy of the information. References to condition, square footage or age are approximate. Buyer or Tenant acknowledges that they are relying on their own investigations and are not relying on Broker provided information. Procuring broker shall only be entitled to a commission, calculated in accordance with the rates approved by our principal only if such procuring broker shall only be entitled to a commission, calculated in accordance with the rates approved by our principal only if such procuring broker executes a brokerage agreement acceptable to us and our principal and the conditions as set forth in the brokerage agreement are fully and unconditionally satisfied. Although all information furnished regarding property for sale, rental, or financing is from sources deemed reliable, such information has not been verified and no express representation is may to be implied as to the accuracy thereof and it is submitted subject to errors, omissions, change of price, rental or other conditions, prior sale, lease or financing, or withdrawal without notice and to any special conditions imposed by our principal.