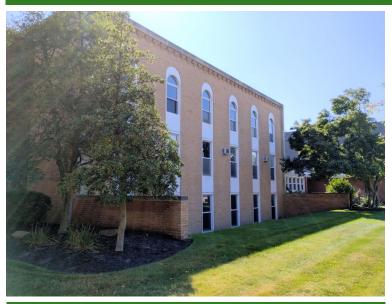

### 15 Mentor Avenue (US Route 20) **10,640± SF Office Building For Lease**Painesville, Ohio 44077 (Lake County)

15 Mentor Avenue Painesville, OH 44077

#### **Property Features:**

- 10,640± SF Three-Story Office Building
- .5281± Acre
- Former School Located next to First Church Congregational
- Zoned B-3, General Business
- Great for Non-Profits and Office Users
- Ample Parking
- Easy Access to Service Establishments, Banks and Offices
- Located on the Square in Downtown Painesville in a Beautiful Park-Like Setting
- Easy Access to State Routes 2 & 44 and Minutes to Interstate 90