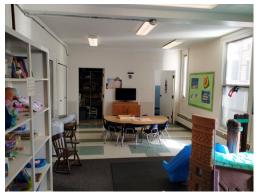

### 15 Mentor Avenue (US Route 20) **10,640± SF Office Building For Lease**Painesville, Ohio 44077 (Lake County)

15 Mentor Avenue Painesville, OH 44077

#### **Property Features:**

- 10,640± SF Three-Story Office Building
- .5281± Acre
- Former School Located next to First Church Congregational
- Zoned B-3, General Business
- Great for Non-Profits and Office Users
- Ample Parking
- Easy Access to Service Establishments, Banks and Offices
- Located on the Square in Downtown Painesville in a Beautiful Park-Like Setting
- Easy Access to State Routes 2 & 44 and Minutes to Interstate 90