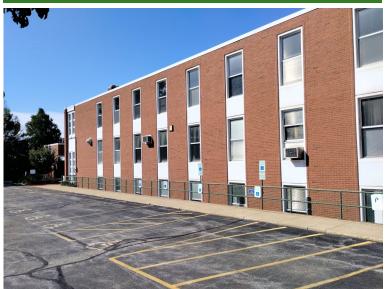

#### **Property Features:**

- 10,640± SF Three-Story Office Building
- .5281± Acre
- Former School Located next to First Church Congregational
- Zoned B-3, General Business
- Great for Non-Profits and Office Users
- Ample Parking
- Easy Access to Service Establishments, Banks and Offices
- Located on the Square in Downtown Painesville in a Beautiful Park-Like Setting
- Easy Access to State Routes 2 & 44 and Minutes to Interstate 90