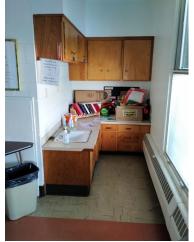

#### **Property Features:**

- 10,640± SF Three-Story Office Building
- .5281± Acre
- Former School Located next to First Church Congregational
- Zoned B-3, General Business
- Great for Non-Profits and Office Users
- Ample Parking
- Easy Access to Service Establishments, Banks and Offices
- Located on the Square in Downtown Painesville in a Beautiful Park-Like Setting
- Easy Access to State Routes 2 & 44 and Minutes to Interstate 90