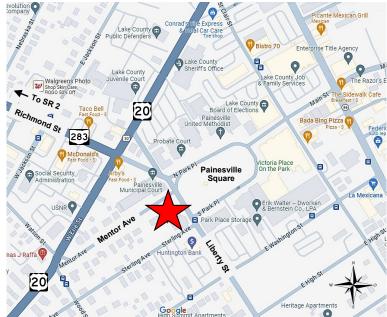

### 15 Mentor Avenue (US Route 20) **10,640± SF Office Building For Lease**Painesville, Ohio 44077 (Lake County)

15 Mentor Avenue Painesville, OH 44077

#### Former School Located Next to First Church Congregational

This information has been secured from sources we believe are reliable, but we make no representations or warranties, expressed or implied, as to the accuracy of the information. References to condition, square footage or age are approximate. Buyer or Tenant acknowledges that they are relying on their own investigations and are not relying on Broker provided information. Procuring broker shall only be entitled to a commission, calculated in accordance with the rates approved by our principal only if such procuring broker shall only be entitled to a commission, calculated in accordance with the rates approved by our principal only if such procuring broker executes a brokerage agreement acceptable to us and our principal and the conditions as set forth in the brokerage agreement are fully and unconditionally satisfied. Although all information furnished regarding property for sale, rental, or financing is from sources deemed reliable, such information has not been verified and no express representation is may to be implied as to the accuracy thereof and it is submitted subject to errors, omissions, change of price, rental or other conditions, prior sale, lease or financing, or withdrawal without notice and to any special conditions imposed by our principal.