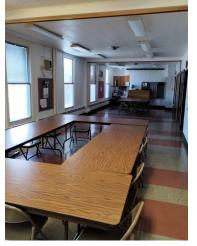

#### **Property Features:**

- 10,640± SF Three-Story Office Building
- .5281± Acre
- Former School Located next to First Church Congregational
- Zoned B-3, General Business
- Great for Non-Profits and Office Users
- Ample Parking
- Easy Access to Service Establishments, Banks and Offices
- Located on the Square in Downtown Painesville in a Beautiful Park-Like Setting
- Easy Access to State Routes 2 & 44 and Minutes to Interstate 90