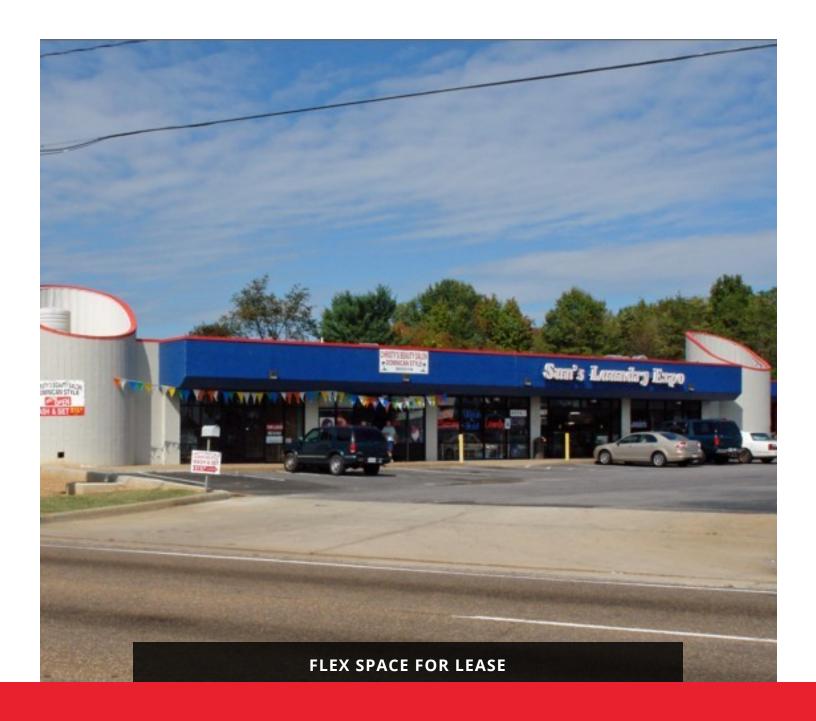

# 6332 MIDLOTHIAN TURNPIKE

RICHMOND, VA 23225

### PROPERTY OVERVIEW

#### **OFFERING SUMMARY**

Available SF: 4,000 SF

**Lease Rate:** \$13.00 SF/yr (NNN)

**Building Size:** 6,500 SF

#### **PROPERTY OVERVIEW**

4,000 SF flex space for lease

#### **PROPERTY HIGHLIGHTS**

- Ideal for office or retail
- Near Chippenham Parkway
- Excellent Parking & Storage
- Surround Dock High
- Car Lot DMV Approved
- · Pylon signage

| DEMOGRAPHICS       | 1 Mile   | 3 Miles  | 5 Miles  |
|--------------------|----------|----------|----------|
| Total Households:  | 5,407    | 31,181   | 84,279   |
| Total Population:  | 13,110   | 77,147   | 203,624  |
| Average HH Income: | \$39,459 | \$56,107 | \$68,307 |