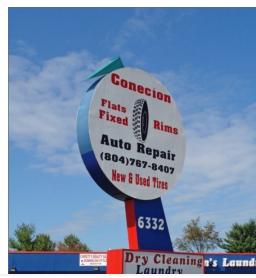

#### **PROPERTY HIGHLIGHTS**

- Ideal for office or retail
- Near Chippenham Parkway
- Excellent Parking & Storage
- Surround Dock High
- Car Lot DMV Approved
- · Pylon signage

| DEMOGRAPHICS       | 1 Mile   | 3 Miles  | 5 Miles  |
|--------------------|----------|----------|----------|
| Total Households:  | 5,407    | 31,181   | 84,279   |
| Total Population:  | 13,110   | 77,147   | 203,624  |
| Average HH Income: | \$39,459 | \$56,107 | \$68,307 |

### ADDITIONAL PHOTOS

DIVARIS REAL ESTATE INC // 200 SOUTH 10TH STREET, SUITE 1010, RICHMOND, VA 23219 // DIVARIS.COM

ADDITIONAL PHOTOS // 3

John Madures
Assistant Vice President
804.977.2099
Imadures@divaris.com