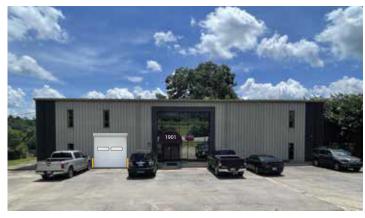

#### 7,058 - 14,116 Flex/Office Space

Remodel to Suit Available

1901 Floyd Bradford Road Trussville AL 35173

Two (2) Story Building (7058 SF on each floor) Nearby access to I-459, I-20 and I-59 Approx. 1/2 acre yard area Sixty Six (66) parking spaces (not including yard) 3- Phase Electric Full building generator backup power

#### Flex Space Consideration/Light Manufacturing

The 1st floor is constructed on a concrete slab. The second floor is poured reinforced concrete. Ceiling heights are 8' dropped ceilings with troffer lighting. Both floors are supported with 4 center columns. All other offices are non load bearing. 3 Phase electric. Complete building deisel generator. Proposed 8' x 8' insulated loading door. Zoned I-3, Planned Manufacturing District 66 Car Parking plus 1/2 Acre Gravel Yard