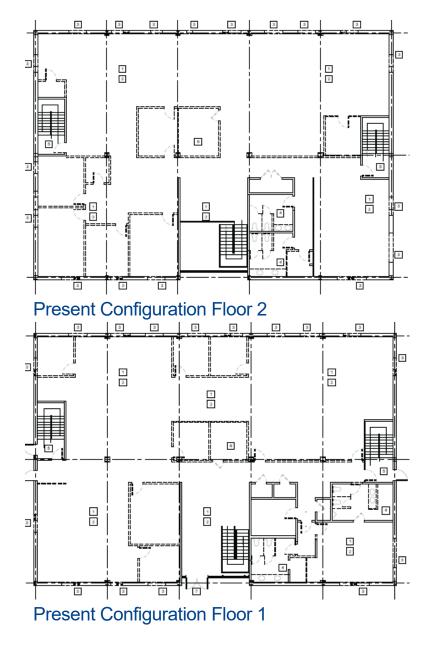

#### 7,058 - 14,116 Flex/Office Space

Remodel to Suit Available

1901 Floyd Bradford Road Trussville AL 35173

Two (2) Story Building (7058 SF on each floor) Nearby access to I-459, I-20 and I-59 Approx. 1/2 acre yard area Sixty Six (66) parking spaces (not including yard) 3- Phase Electric Full building generator backup power

#### Flex Space Consideration/Light Manufacturing

The 1st floor is constructed on a concrete slab. The second floor is poured reinforced concrete. Ceiling heights are 8' dropped ceilings with troffer lighting. Both floors are supported with 4 center columns. All other offices are non load bearing. 3 Phase electric. Complete building deisel generator. Proposed 8' x 8' insulated loading door. Zoned I-3, Planned Manufacturing District 66 Car Parking plus 1/2 Acre Gravel Yard