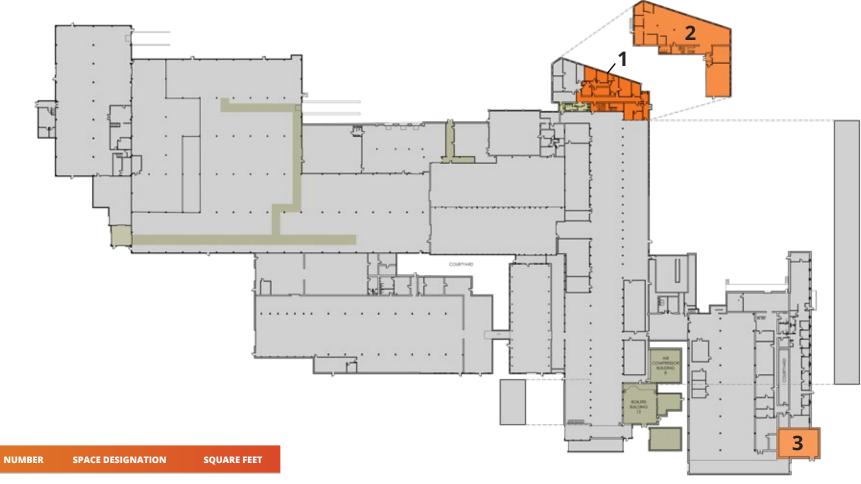

## **FLOOR PLAN**

#### 100 MECHANIC ST | PAWCATUCK, CT

| 1 | AVAILABLE OFFICE | 3,590 SF |
|---|------------------|----------|
| 2 | AVAILABLE OFFICE | 6,874 SF |
| 3 | AVAILABLE OFFICE | 1,757 SF |