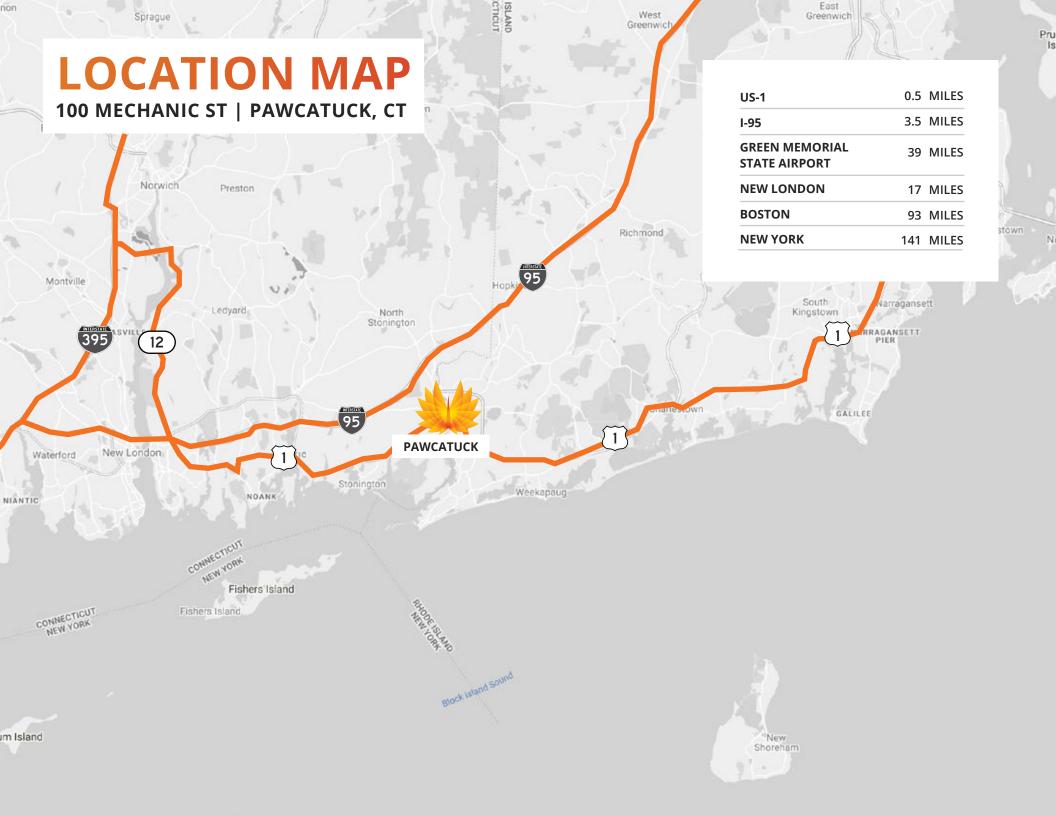

### **PROPERTY DETAILS**

#### **100 MECHANIC ST | PAWCATUCK, CT**

| AVAILABLE SPACE    | 12,221 SF                                      |  |
|--------------------|------------------------------------------------|--|
| MINIMUM DIVISIBLE  | 1,757 SF                                       |  |
| OFFICE SPACE       | 12,221 SF                                      |  |
| FLOORS             | 3                                              |  |
| DOCK DOORS         | 12 Exterior                                    |  |
| DRIVE-IN DOORS     | 10                                             |  |
| CRANES             | 1, 10-Ton                                      |  |
| CROSS DOCKS        | Yes                                            |  |
| CLEAR HEIGHT       | 12' - 26'                                      |  |
| COLUMN WIDTH/DEPTH | Varies                                         |  |
| ROOF               | Tar and Gravel                                 |  |
| WALLS              | Masonry with Steel and Wood Frame Sections     |  |
| FLOORS             | 6" Reinforced Concrete                         |  |
| YEAR BUILT         | 1920                                           |  |
| FIRE SUPPRESSION   | 100% Wet                                       |  |
| LIGHTING           | Fluorescent                                    |  |
| POWER              | Heavy Power                                    |  |
| PARKING            | 180+ Surface Spaces                            |  |
| LAND AREA          | 16.60 Acres                                    |  |
| ZONING             | M1: Manufacturing   HM: Heritage Mill District |  |
| PARCEL ID          | STON-000004-000007-000016                      |  |
|                    |                                                |  |
| OPEX ESTIMATE      | \$1.63/SF                                      |  |