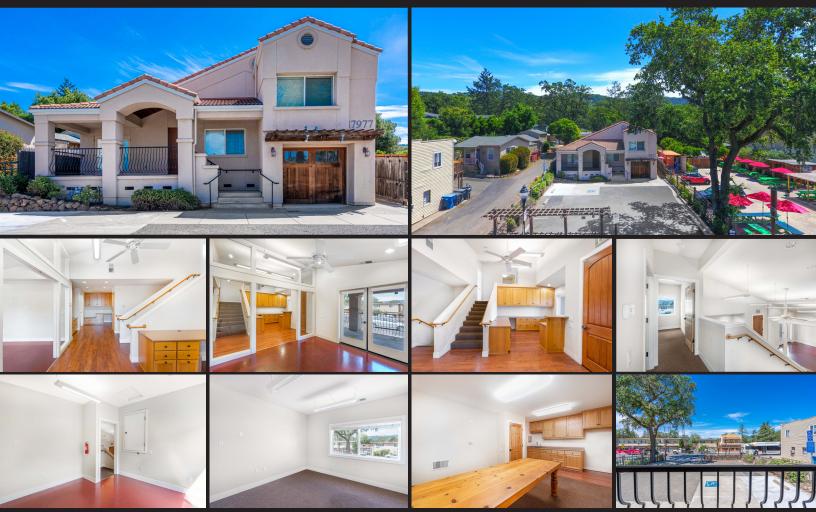

## COMMERCIAL OFFICE FOR SALE 17977 SONOMA HWY. SONOMA, CA 95476

Newer office building zoned limited commercial ideally located with great visibility, and high traffic, right on HWY 12. Built in 2006, this 1696 +/- sq ft building with parking is a perfect location being down the street from Sonoma Mission Inn, and under 10 minutes from the Sonoma plaza. The covered front deck leads into an open foyer with reception/office, a conference room, and a private office space with its own private entrance. The main room has cabinets and plenty of built in storage.

A half bath with storage on the main floor, and a full bath upstairs with two more private rooms. Downstairs leads to one more room which leads to the garage. The building includes A/C and heat. Clean, well taken care, and beautifully appointed, wheel chair access. Perfect for professional use. Just north of Boyes Blvd. on Sonoma Highway next door to El Molino Central, the best tamales in Sonoma County!