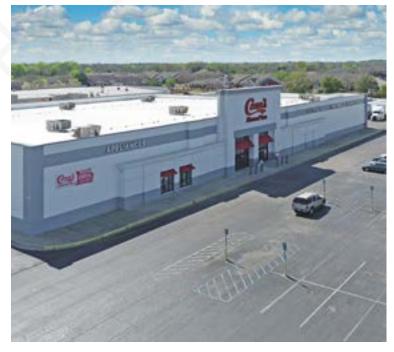

## Former Conn's HomePlus

2424 Eastern Boulevard | Montgomery, AL 36117

43,441 SF Available

5.25 AC

# Former Conn's HomePlus

2424 Eastern Boulevard | Montgomery, AL 36117

## Former Conn's

2424 Eastern Boulevard | Montgomery, AL 36117