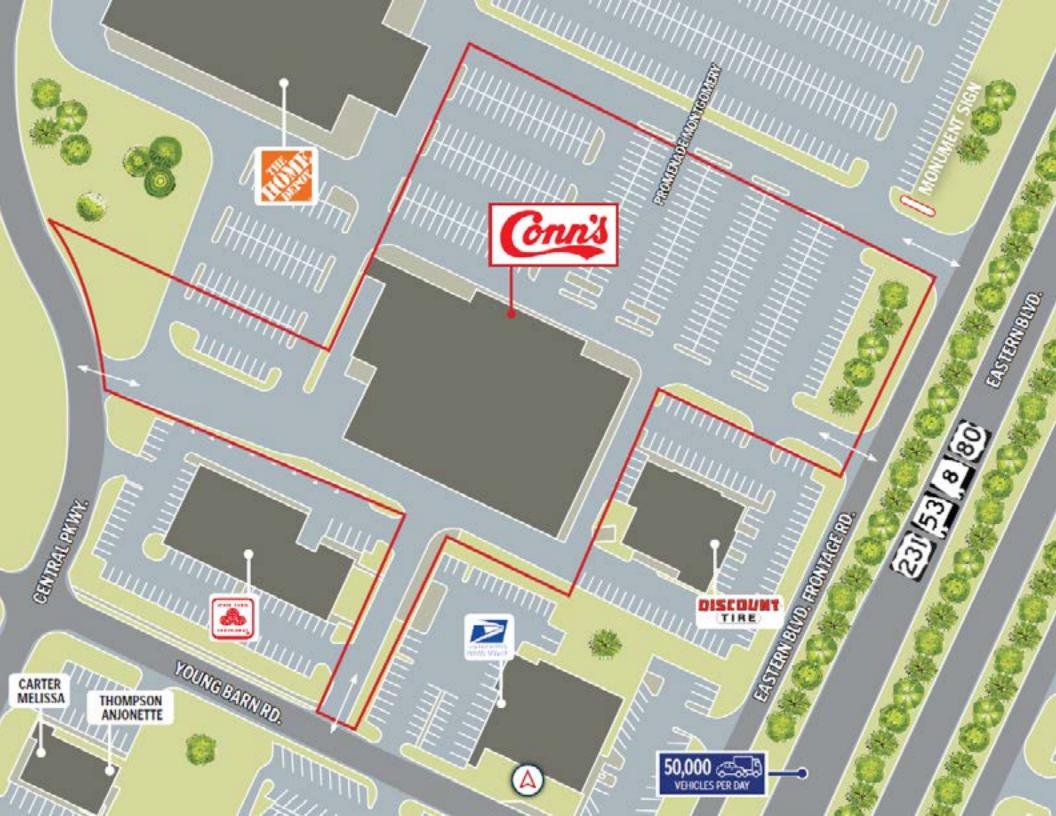

### **ABOUT THE PROPERTY**

- Strategically located along Eastern Boulevard/State Highway 8 & 53, a major commuter/retail thoroughfare averaging 47,124 VPD.
- Benefits from excellent visibility via a large monument sign along Eastern Boulevard as well as easy access via four separate points of ingress/egress.
- Nearby to the on/off ramp access to I-85 (104,787 VPD), the primary thoroughfare traveling through the city of Montgomery.
- Junior anchor to Promenade Montgomery and Promenade Montgomery North, two community centers with a combined 270,000 SF of retail space.
- More than 211,218 residents and 178,965 employees support the MSA area with \$87,425 average household income.

## Former Conn's HomePlus

2424 Eastern Boulevard | Montgomery, AL 36117

43,441 SF Available

5.25 AC