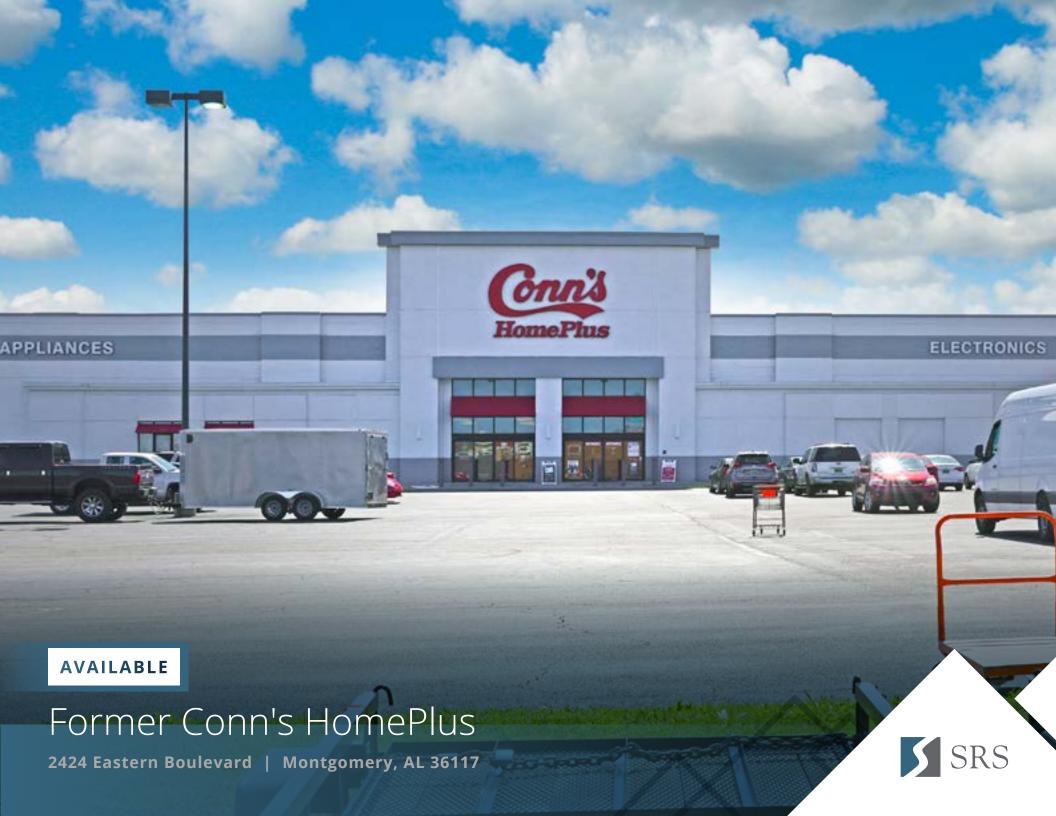

## Former Conn's HomePlus

2424 Eastern Boulevard | Montgomery, AL 36117

43,441 SF Available

5.25 AC

# Former Conn's HomePlus

2424 Eastern Boulevard | Montgomery, AL 36117