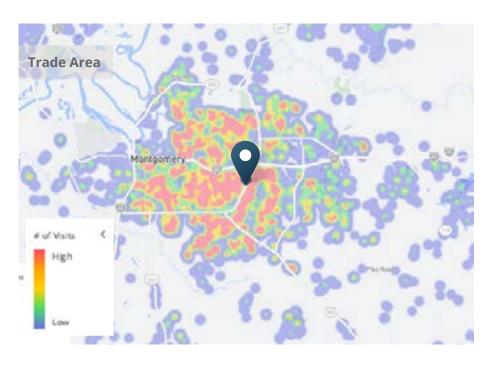

#### **MOBILE DATA & FOOT TRAFFIC INSIGHTS**

#### **Estimated Annual Visits**

09/18/2023 - 09/17/2024

| Estimated # of Visitors | Estimated # of Visits | Average Visits/Customer |
|-------------------------|-----------------------|-------------------------|
| 244.1K                  | 1.1M                  | 4.39                    |