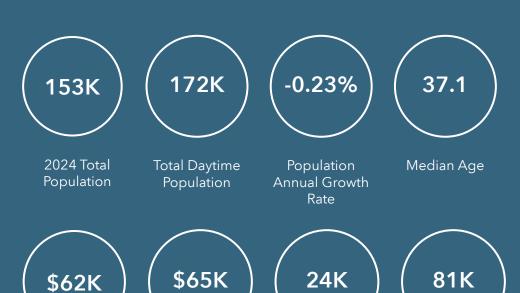

## **TARGET MARKET SUMMARY**

Former Conn's HomePlus

Ring of 5 miles

## **KEY FACTS**

Population 12

Years & Younger

Female

**Population** 

This infographic contains data provided by Esri, Esri and Bureau of Labor Statistics, Esri and GfK MRI. The vintage of the data is 2024, 2029.

Average

Disposable

Income

© 2024 Esri

2024 Median

Household Income