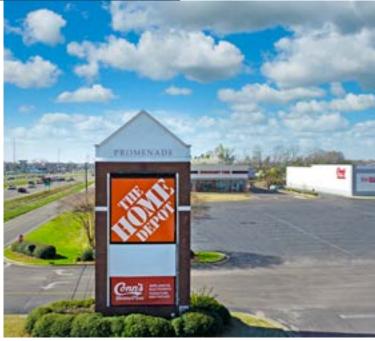

## Former Conn's HomePlus

2424 Eastern Boulevard | Montgomery, AL 36117

43,441 SF Available

5.25 AC

### **ABOUT THE PROPERTY**

- Strategically located along Eastern Boulevard/State Highway 8 & 53, a major commuter/retail thoroughfare averaging 47,124 VPD.
- Benefits from excellent visibility via a large monument sign along Eastern Boulevard as well as easy access via four separate points of ingress/egress.
- Nearby to the on/off ramp access to I-85 (104,787 VPD), the primary thoroughfare traveling through the city of Montgomery.
- Junior anchor to Promenade Montgomery and Promenade Montgomery North, two community centers with a combined 270,000 SF of retail space.
- More than 211,218 residents and 178,965 employees support the MSA area with \$87,425 average household income.