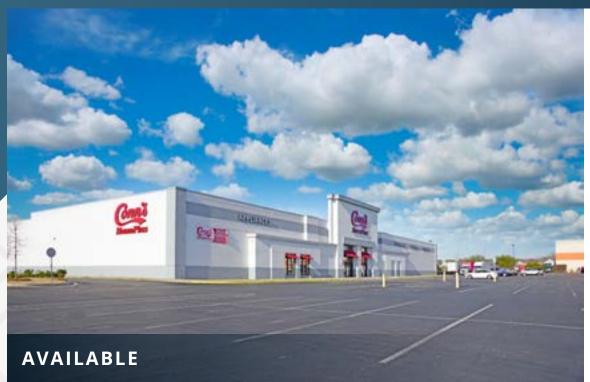

## Former Conn's HomePlus

2424 Eastern Boulevard | Montgomery, AL 36117







43,441 SF Available

5.25 AC

#### CONTACT

Martin Smith, CCIM 205.776.6151 martin.smith@srsre.com

### **ABOUT THE PROPERTY**

- Strategically located along Eastern Boulevard/State Highway 8 & 53, a major commuter/retail thoroughfare averaging 47,124 VPD.
- Benefits from excellent visibility via a large monument sign along Eastern Boulevard as well as easy access via four separate points of ingress/egress.
- Nearby to the on/off ramp access to I-85 (104,787 VPD), the primary thoroughfare traveling through the city of Montgomery.
- Junior anchor to Promenade Montgomery and Promenade Montgomery North, two community centers with a combined 270,000 SF of retail space.
- More than 211,218 residents and 178,965 employees support the MSA area with \$87,425 average household income.

### **NE