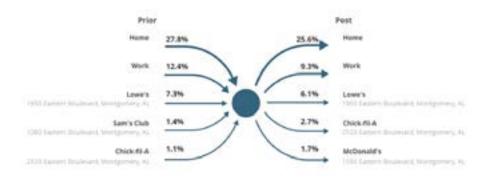

## **Customer Journey**

> Want more? Contact us for a complete demographic, foot-traffic, and mobile data insights report.