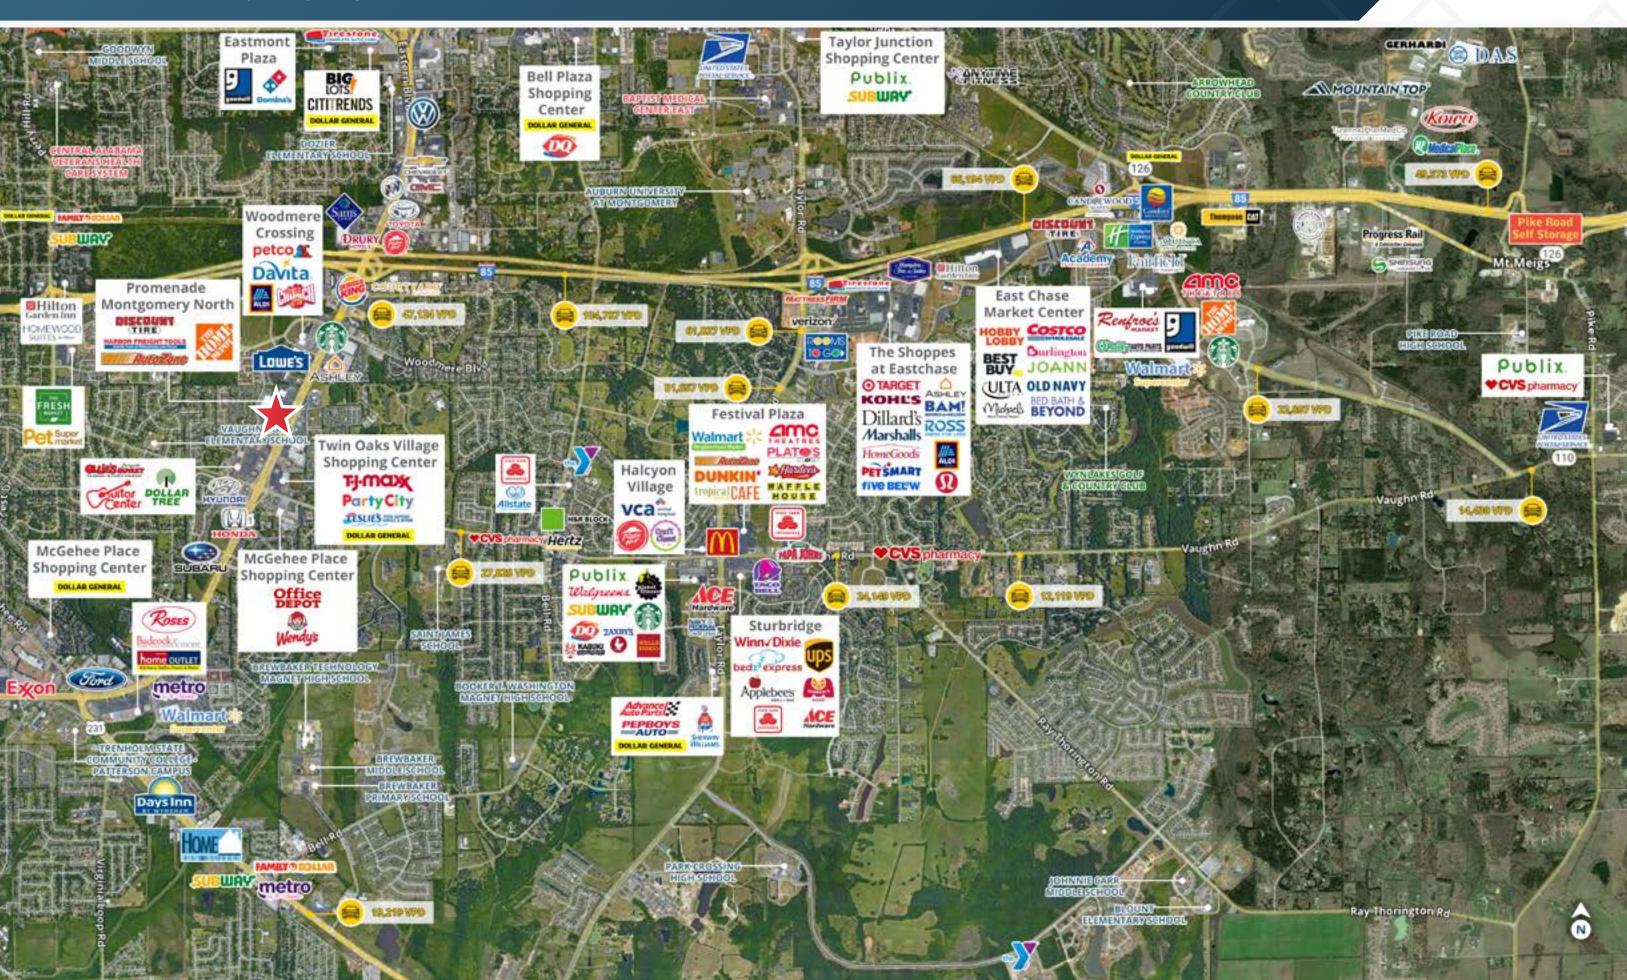

gomery.
- Junior anchor to Promenade Montgomery and Promenade Montgomery North, two community centers with a combined 270,000 SF of retail space.
- More than 211,218 residents and 178,965 employees support the MSA area with \$87,425 average household income.

### **NEARBY RETAIL**



















### **TRAFFIC COUNTS**

| Eastern Boulevard, adjacent to Site | 47,124 VPD  |
|-------------------------------------|-------------|
| Vaughn Road, SW of Site             | 27,828 VPD  |
| I-85, N of Site                     | 104,787 VPD |
| I-85, NE of Site                    | 66,194 VPD  |
| Year: 2023   Source: ALDOT          |             |

# Former Conn's HomePlus

2424 Eastern Boulevard | Montgomery, AL 36117











## Former Conn's

2424 Eastern Boulevard | Montgomery, AL 36117





# I-85 & Eastern Blvd

Montgomery, AL





# Eastern Blvd & I-85

Montgomery, AL







## Former Conn's HomePlus

2424 Eastern Boulevard | Montgomery, AL 36117





## **TARGET MARKET SUMMARY**

Former Conn's HomePlus

Ring of 5 miles

## **KEY FACTS**



Population 12

Years & Younger

Female

**Population** 

This infographic contains data provided by Esri, Esri and Bureau of Labor Statistics, Esri and GfK MRI. The vintage of the data is 2024, 2029.

Average

Disposable

Income

© 2024 Esri

2024 Median

Household Income

## **ANNUAL ENTERTAINMENT SPENDING**



Recreation Fees &

Admissions

Museums

## **Tapestry segments**

Entertainment/Rec

| 11B | Young and Restless<br>5,618 households            | 8.7%<br>of Households | <b>~</b> |
|-----|----------------------------------------