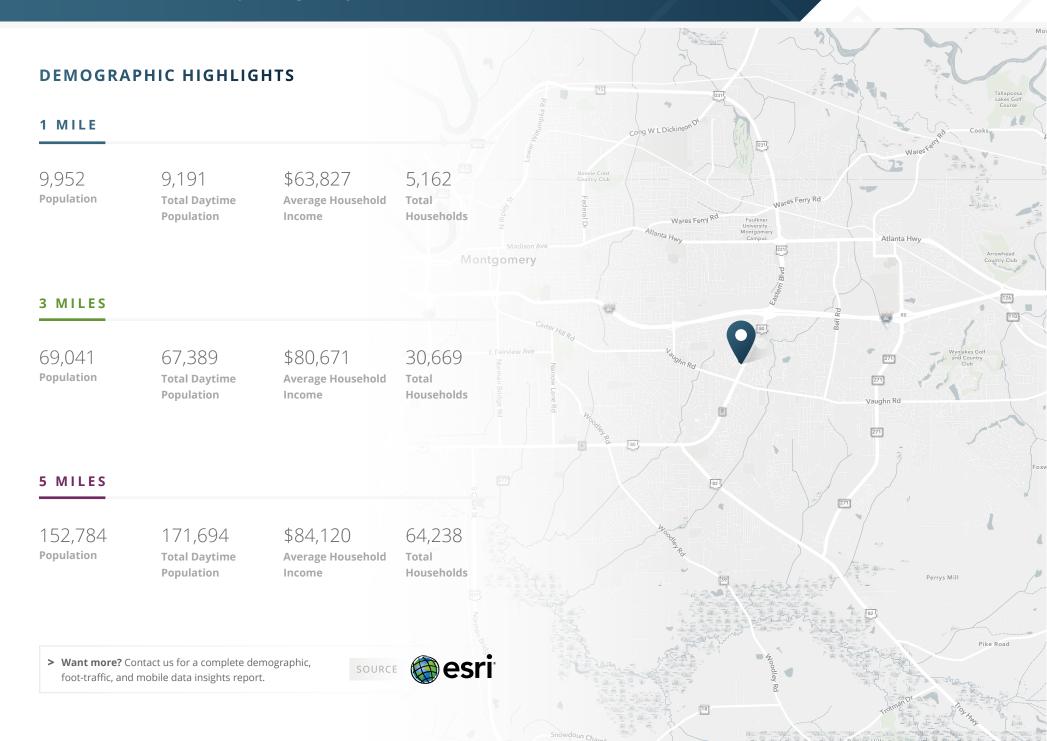

## **TARGET MARKET SUMMARY**

Former Conn's HomePlus

Ring of 5 miles

### **ABOUT THE PROPERTY**

- Strategically located along Eastern Boulevard/State Highway 8 & 53, a major commuter/retail thoroughfare averaging 47,124 VPD.
- Benefits from excellent visibility via a large monument sign along Eastern Boulevard as well as easy access via four separate points of ingress/egress.
- Nearby to the on/off ramp access to I-85 (104,787 VPD), the primary thoroughfare traveling through the city of Montgomery.
- Junior anchor to Promenade Montgomery and Promenade Montgomery North, two community centers with a combined 270,000 SF of retail space.
- More than 211,218 residents and 178,965 employees support the MSA area with \$87,425 average household income.