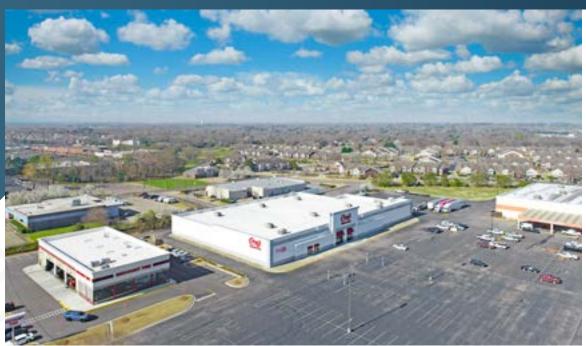

### **ABOUT THE PROPERTY**

- Strategically located along Eastern Boulevard/State Highway 8 & 53, a major commuter/retail thoroughfare averaging 47,124 VPD.
- Benefits from excellent visibility via a large monument sign along Eastern Boulevard as well as easy access via four separate points of ingress/egress.
- Nearby to the on/off ramp access to I-85 (104,787 VPD), the primary thoroughfare traveling through the city of Montgomery.
- Junior anchor to Promenade Montgomery and Promenade Montgomery North, two community centers with a combined 270,000 SF of retail space.
- More than 211,218 residents and 178,965 employees support the MSA area with \$87,425 average household income.

### **NEARBY RETAIL**