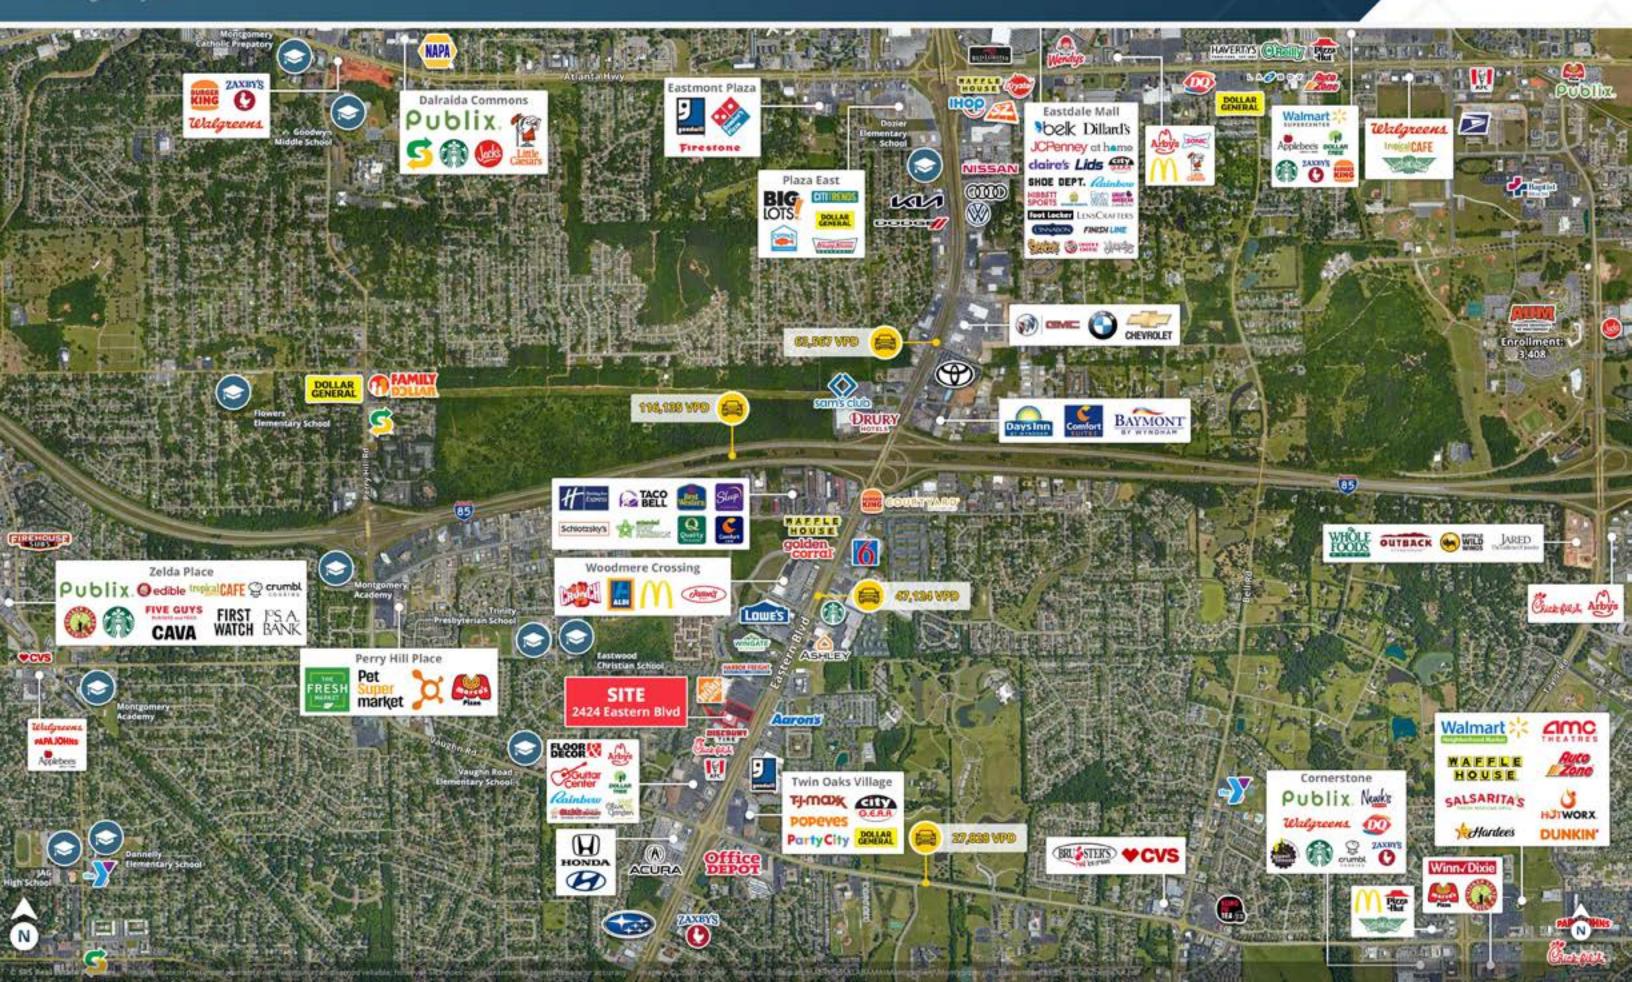

### **NEARBY RETAIL**

### **ABOUT THE PROPERTY**

- Strategically located along Eastern Boulevard/State Highway 8 & 53, a major commuter/retail thoroughfare averaging 47,124 VPD.
- Benefits from excellent visibility via a large monument sign along Eastern Boulevard as well as easy access via four separate points of ingress/egress.
- Nearby to the on/off ramp access to I-85 (104,787 VPD), the primary thoroughfare traveling through the city of Montgomery.
- Junior anchor to Promenade Montgomery and Promenade Montgomery North, two community centers with a combined 270,000 SF of retail space.
- More than 211,218 residents and 178,965 employees support the MSA area with \$87,425 average household income.

### **TRAFFIC COUNTS**

| Eastern Boulevard, adjacent to Site | 47,124 VPD  |
|-------------------------------------|-------------|
| Vaughn Road, SW of Site             | 27,828 VPD  |
| I-85, N of Site                     | 104,787 VPD |
| I-85, NE of Site                    | 66,194 VPD  |
| Year: 2023   Source: ALDOT          |             |