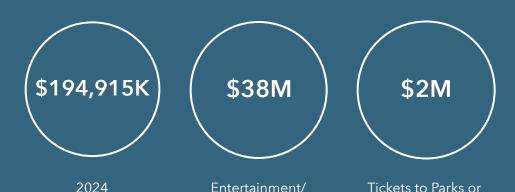

| 66,194 VPD  |
| Year: 2023   Source: ALDOT          |             |

# Former Conn's HomePlus

2424 Eastern Boulevard | Montgomery, AL 36117











## Former Conn's

2424 Eastern Boulevard | Montgomery, AL 36117





# I-85 & Eastern Blvd

Montgomery, AL





# Eastern Blvd & I-85

Montgomery, AL







## Former Conn's HomePlus

2424 Eastern Boulevard | Montgomery, AL 36117





## **TARGET MARKET SUMMARY**

Former Conn's HomePlus

Ring of 5 miles

## **KEY FACTS**



Population 12

Years & Younger

Female

**Population** 

This infographic contains data provided by Esri, Esri and Bureau of Labor Statistics, Esri and GfK MRI. The vintage of the data is 2024, 2029.

Average

Disposable

Income

© 2024 Esri

2024 Median

Household Income

## **ANNUAL ENTERTAINMENT SPENDING**



Recreation Fees &

Admissions

Museums

## **Tapestry segments**

Entertainment/Rec

| 11B | Young and Restless<br>5,618 households            | 8.7%<br>of Households | <b>~</b> |
|-----|---------------------------------------------------|-----------------------|----------|
| 8C  | Bright Young<br>Professionals<br>5,221 households | 8.1%<br>of Households | ~        |
| 12A | Family Foundations<br>4,472 households            | 7.0%<br>of Households | <b>~</b> |

# Promenade Shopping Center

2542 Eastern Boulevard | Montgomery, AL 36117



#### **MOBILE DATA & FOOT TRAFFIC INSIGHTS**

#### **Estimated Annual Visits**

09/18/2023 - 09/17/2024

| Estimated # of Visitors | Estimated # of Visits | Average Visits/Customer |
|-------------------------|-----------------------|--------------------