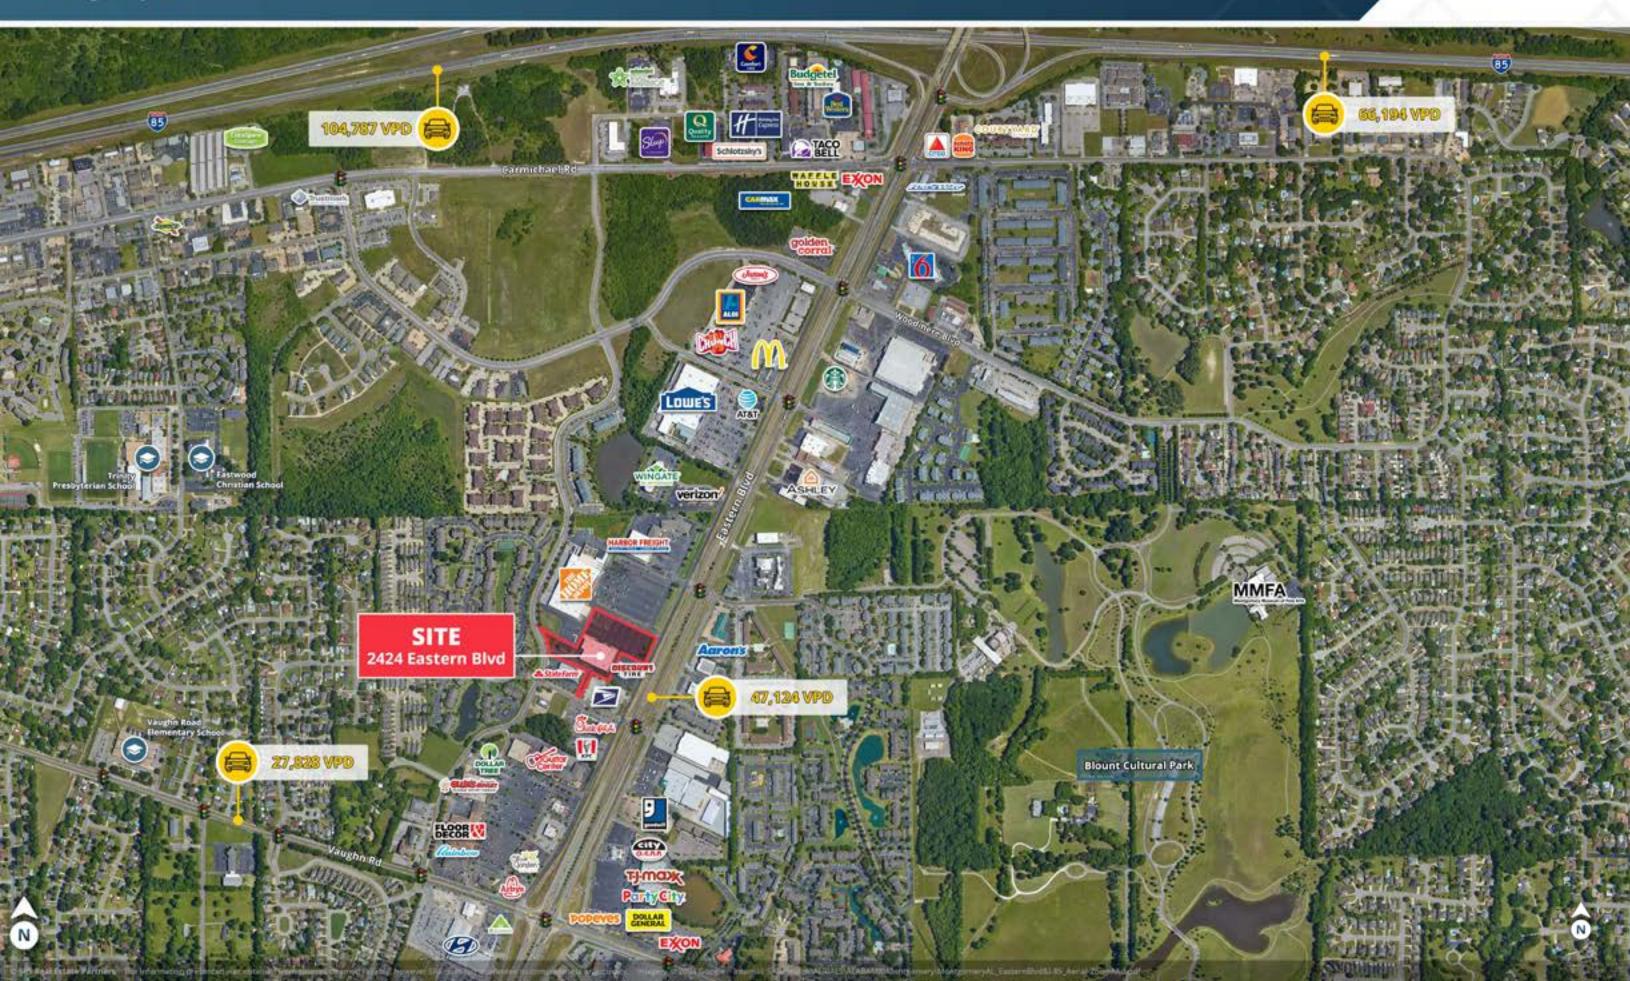

### **TRAFFIC COUNTS**

| Eastern Boulevard, adjacent to Site | 47,124 VPD  |
|-------------------------------------|-------------|
| Vaughn Road, SW of Site             | 27,828 VPD  |
| I-85, N of Site                     | 104,787 VPD |
| I-85, NE of Site                    | 66,194 VPD  |
| Year: 2023   Source: ALDOT          |             |

### **ABOUT THE PROPERTY**

- Strategically located along Eastern Boulevard/State Highway 8 & 53, a major commuter/retail thoroughfare averaging 47,124 VPD.
- Benefits from excellent visibility via a large monument sign along Eastern Boulevard as well as easy access via four separate points of ingress/egress.
- Nearby to the on/off ramp access to I-85 (104,787 VPD), the primary thoroughfare traveling through the city of Montgomery.
- Junior anchor to Promenade Montgomery and Promenade Montgomery North, two community centers with a combined 270,000 SF of retail space.
- More than 211,218 residents and 178,965 employees support the MSA area with \$87,425 average household income.