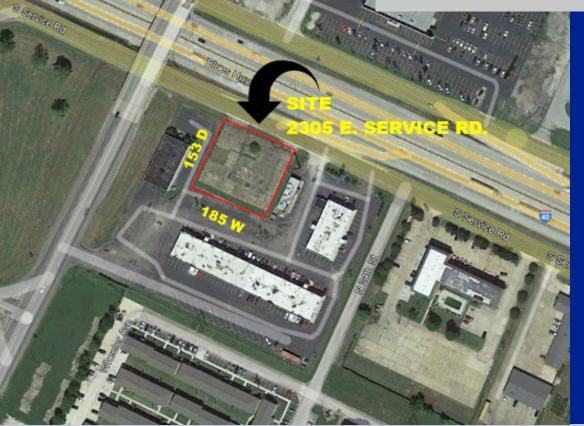

## 2305 E. Service Road West West Memphis, AR 72301

## Land for Sale/Lease



# Square-Feet Available: 28,305 SQ FT

### **Property Highlights:**

- FOR SALE: \$399,000
- Would consider Ground Lease
- Zoned: Commercial
- Near Southland Casino
- Convenient to I-40 and Downtown Memphis
- Will consider LEASING!

### GILL PROPERTIES

8130 Macon Station, Suite 114 Memphis, TN 38018 www.GillProp.com | 901.785.1100

### **CONTACT US:**

FRANK DYER III, CCIM, RPA Senior Vice President of Brokerage (C) 901.277.8183 frank@gillprop.com

#### BARRY MAYNARD

Senior Vice President of Brokerage (C) 901.230.4265 barry@gillprop.com

## LAND FOR SALE

2305 SERVICE ROAD West Memphis, Arkansas

### SITE LOCATION 2305 E. SERVICE RD.

2305 E Service Rd

40

Ford

Southland

SOUTHLAND CASINO HOTEL

Days Inn

adisson

Јеер ван

806

INTERSTATE



40

## WEST MEMPHIS A GREAT PLACE TO VISI