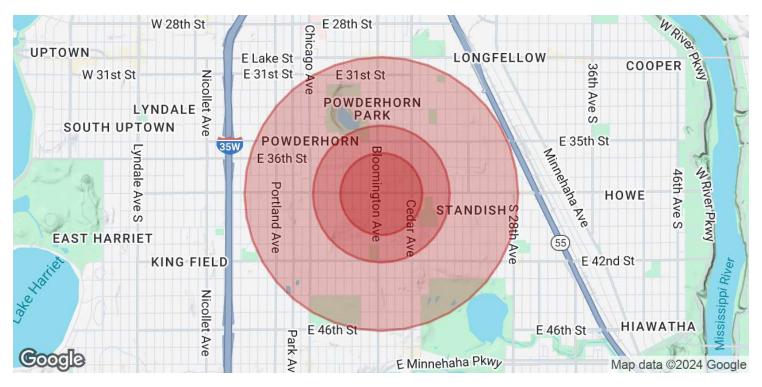

| DEMOGRAPHICS      | 0.3 MILES | 0.5 MILES | 1 MILE    |
|-------------------|-----------|-----------|-----------|
| Total Households  | 1,114     | 3,104     | 11,683    |
| Total Population  | 2,656     | 7,319     | 29,514    |
| Average HH Income | \$113,084 | \$104,942 | \$103,089 |

## 1529 E 38TH STREET MINNEAPOLIS

1529 E 38th St, Minneapolis, MN 55407

| POPULATION                              | 0.3 MILES | 0.5 MILES | 1 MILE    |
|-----------------------------------------|-----------|-----------|-----------|
| Total Population                        | 2,656     | 7,319     | 29,514    |
| Average Age                             | 38        | 38        | 37        |
| Average Age (Male)                      | 38        | 38        | 37        |
| Average Age (Female)                    | 39        | 38        | 37        |
| HOUSEHOLDS & INCOME                     | 0.3 MILES | 0.5 MILES | 1 MILE    |
| Total Households                        | 1,114     | 3,104     | 11,683    |
| # of Persons per HH                     | 2.4       | 2.4       | 2.5       |
| Average HH Income                       | \$113,084 | \$104,942 | \$103,089 |
| Average House Value                     | \$335,544 | \$326,945 | \$333,735 |
| Demographics data derived from AlphaMap |           |           |           |