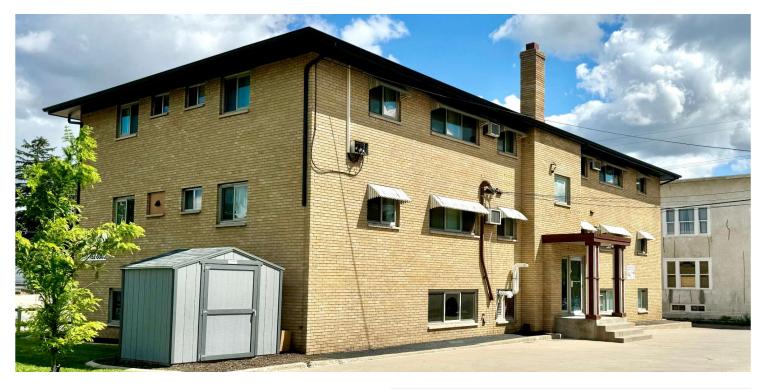

#### PROPERTY DESCRIPTION

Great cash flowing investment opportunity for sale in Minneapolis! This 11 unit apartment building has 1-bedroom and 1-bathroom in each unit. This building has been very well maintained and has over \$200k in recent capital improvements! Each unit has been updated along with all the common areas. Recent building improvements include a concrete surface parking lot, high efficiency boiler and zone valves, roof, gutters, soffits, downspouts, windows, new electrical panels in each unit and separately metered electrical. Conveniently located close to restaurants, highways, public transportation, shopping, parks and more. Don't miss this opportunity to own a quality multifamily property!

#### PROPERTY HIGHLIGHTS

- 7,893 SF multifamily building with 11 units
- 11 units each have 1-bedroom and 1bathroom
- Zoned CM2 for commercial/multifamily use
- Prime location in Minneapolis/St. Paul area
- Currently 100% occupied
- Excellent investment opportunity
- Separately metered electrical
- Over \$200k in recent capital improvements
- New roof, gutters, soffits, downspouts
- Newer concrete surface parking lot
- Newer high efficiency boiler and zone valves
- Newer windows
- New electrical panels in each unit