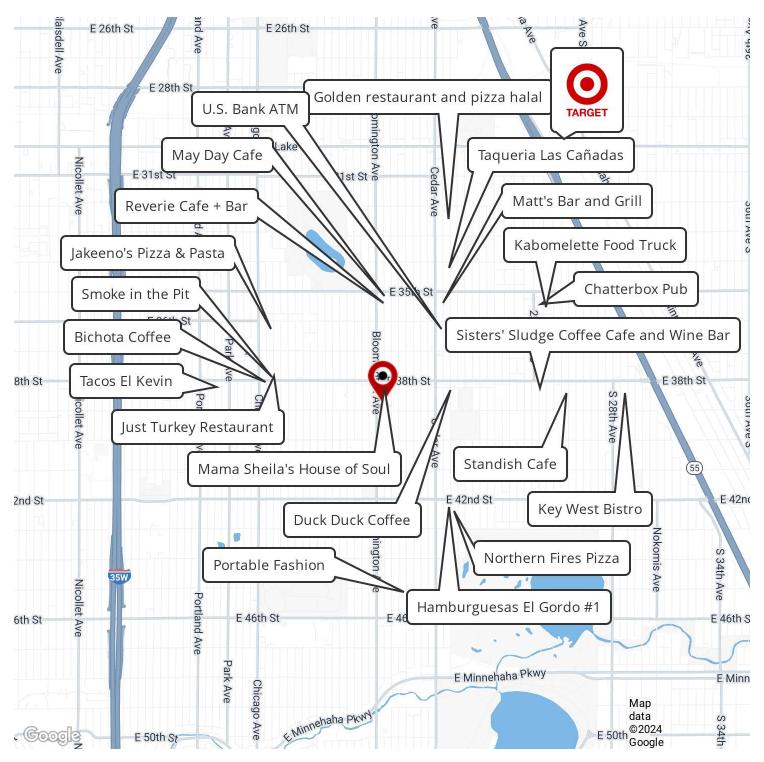

#### PROPERTY DESCRIPTION

Great cash flowing investment opportunity for sale in Minneapolis! This 11 unit apartment building has 1-bedroom and 1-bathroom in each unit. This building has been very well maintained and has over \$200k in recent capital improvements! Each unit has been updated along with all the common areas. Recent building improvements include a concrete surface parking lot, high efficiency boiler and zone valves, roof, gutters, soffits, downspouts, windows, new electrical panels in each unit and separately metered electrical. Conveniently located close to restaurants, highways, public transportation, shopping, parks and more. Don't miss this opportunity to own a quality multifamily property!